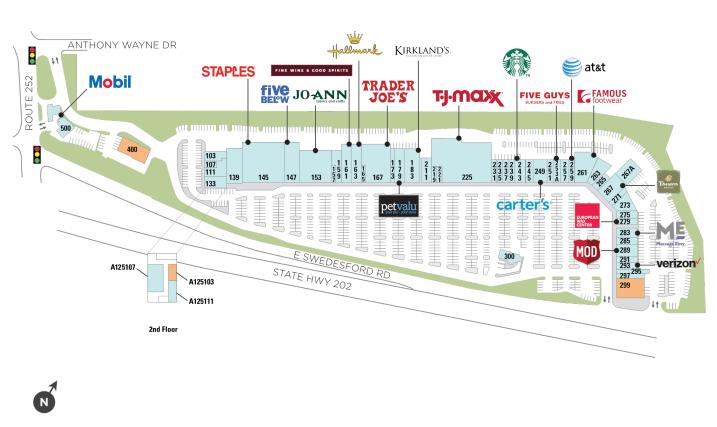

## **Gateway Shopping Center**

9 100 Gtwy Ctr,125 E Swedesford, Wayne, PA 19087

**Center Size: 221,192** 

| SPACE   | TENANT                      | SF     |
|---------|-----------------------------|--------|
| 0299    | AVAILABLE                   | 6,925  |
| 0400    | AVAILABLE                   | 5,211  |
| A125103 | AVAILABLE                   | 1,417  |
| 0103    | GATEWAY CLEANERS            | 2,100  |
| 0107    | ANN'S TAILORING             | 600    |
| 0111    | TREK BICYCLE VALLEY FORGE   | 3,200  |
| 0133    | ZINMAN FURS INC             | 3,000  |
| 0139    | HOME FURNISHING CONSIGNMENT | 6,900  |
| 0145    | STAPLES                     | 24,000 |
| 0147    | FIVE BELOW                  | 6,688  |
| 0153    | JO-ANN FABRICS              | 12,000 |
| 0157    | UBREAKIFIX                  | 750    |
| 0159    | SALADWORKS                  | 2,800  |
| 0161    | PENNSYLVANIA LIQUOR CONTROL | 6,762  |
| 0163    | NORMAN'S HALLMARK           | 5,400  |
| 0165    | SOLUTIONS 4 HEALTH          | 750    |
| 0167    | TRADER JOE'S                | 11,310 |
| 0173    | WILD BIRD MARKET            | 825    |
| 0179    | PET VALU                    | 3,500  |
| 0183    | KIRKLAND'S                  | 8,040  |
| 0211    | MATTRESS FIRM               | 3,664  |
| 0219    | GREAT CLIPS                 | 557    |
| 0221    | SAL'S PIZZA                 | 800    |
| 0225    | TJ MAXX                     | 28,000 |
| 0231    | KABAB CAFE                  | 1,360  |
| 0235    | SALLY BEAUTY SUPPLY         | 1,360  |
| 0237    | MAXIMA HAIR SALON           | 1,600  |
| 0239    | CHIPOTLE MEXICAN GRILL      | 2,013  |
| 0243    | STARBUCKS                   | 2,600  |
| 0245    | BENEFICIAL BANK             | 1,755  |
| 0249    | CARTER'S                    | 4,245  |
| 0251    | TROPICAL SMOOTHIE           | 1,600  |
| 0253A   | FIVE GUYS BURGERS & FRIES   | 2,310  |

Regency Centers.

■ AVAILABLE ■ LEASED ■ NAP (NOT A PART)

**David Sherin**Leasing Contact

**610 747 1212** 

davidsherin@regencycenters.com

## **Gateway Shopping Center**

9 100 Gtwy Ctr,125 E Swedesford, Wayne, PA 19087

**Center Size: 221,192** 

| SPACE   | TENANT                         | SF    |
|---------|--------------------------------|-------|
| 0257    | C2 EDUCATION CENTER            | 1,800 |
| 0259    | AT&T                           | 1,520 |
| 0261    | FAMOUS FOOTWEAR                | 8,000 |
| 0263    | GREENE STREET CONSIGNMENT SHOP | 3,100 |
| 0265    | НАКАТА                         | 2,150 |
| 0267    | PANERA BREAD                   | 5,000 |
| 0267A   | MAIN LINE CROSSFIT             | 4,970 |
| 0271    | T-MOBILE                       | 1,489 |
| 0273    | PING PONG                      | 3,300 |
| 0275    | ALOMORE                        | 2,400 |
| 0279    | EUROPEAN WAX CENTER            | 1,600 |
| 0283    | MASSAGE ENVY                   | 3,307 |
| 0285    | MOTHERHOOD MATERNITY           | 1,613 |
| 0289    | MOD SUPER FAST PIZZA           | 3,200 |
| 0291    | GATEWAY NAILS                  | 1,600 |
| 0293    | VERIZON WIRELESS               | 1,600 |
| 0295    | THE UPS STORE                  | 1,350 |
| 0297    | TASTE OF INDIA                 | 1,750 |
| 0300    | TRUMARK FINANCIAL CREDIT UNION | 1,800 |
| 0500    | GATEWAY MOBILE                 | 1     |
| A125107 | THE NACKORD KARATE SYSTEM      | 3,167 |
| A125111 | DEVON PEDIATRIC DENTISTRY      | 2,433 |
|         |                                |       |

N

■ AVAILABLE ■ LEASED ■ NAP (NOT A PART)

2 of 2