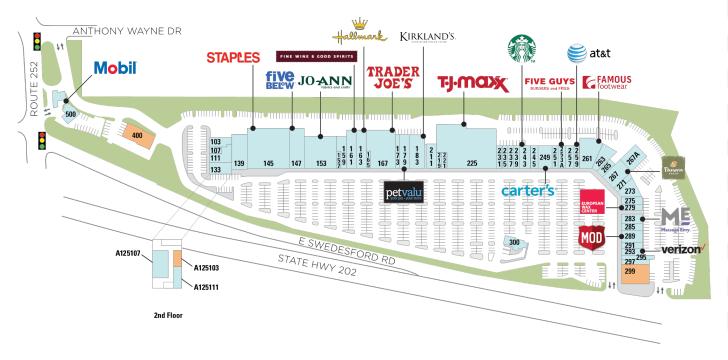

## **Gateway Shopping Center**

9 100 Gtwy Ctr,125 E Swedesford, Wayne, PA 19087

**Center Size: 221,192** 

| SPACE   | TENANT                      | SF     |
|---------|-----------------------------|--------|
| 0299    | AVAILABLE                   | 6,925  |
| 0400    | AVAILABLE                   | 5,211  |
| A125103 | AVAILABLE                   | 1,417  |
| 0103    | GATEWAY CLEANERS            | 2,100  |
| 0107    | ANN'S TAILORING             | 600    |
| 0111    | TREK BICYCLE VALLEY FORGE   | 3,200  |
| 0133    | ZINMAN FURS INC             | 3,000  |
| 0139    | HOME FURNISHING CONSIGNMENT | 6,900  |
| 0145    | STAPLES                     | 24,000 |
| 0147    | FIVE BELOW                  | 6,688  |
| 0153    | JO-ANN FABRICS              | 12,000 |
| 0157    | UBREAKIFIX                  | 750    |
| 0159    | SALADWORKS                  | 2,800  |
| 0161    | PENNSYLVANIA LIQUOR CONTROL | 6,762  |
| 0163    | NORMAN'S HALLMARK           | 5,400  |
| 0165    | SOLUTIONS 4 HEALTH          | 750    |
| 0167    | TRADER JOE'S                | 11,310 |
| 0173    | WILD BIRD MARKET            | 825    |
| 0179    | PET VALU                    | 3,500  |
| 0183    | KIRKLAND'S                  | 8,040  |
| 0211    | MATTRESS FIRM               | 3,664  |
| 0219    | GREAT CLIPS                 | 557    |
| 0221    | SAL'S PIZZA                 | 800    |
| 0225    | TJ MAXX                     | 28,000 |
| 0231    | KABAB CAFE                  | 1,360  |
| 0235    | SALLY BEAUTY SUPPLY         | 1,360  |
| 0237    | MAXIMA HAIR SALON           | 1,600  |
| 0239    | CHIPOTLE MEXICAN GRILL      | 2,013  |
| 0243    | STARBUCKS                   | 2,600  |
| 0245    | BENEFICIAL BANK             | 1,755  |
| 0249    | CARTER'S                    | 4,245  |
| 0251    | TROPICAL SMOOTHIE           | 1,600  |
| 0253A   | FIVE GUYS BURGERS & FRIES   | 2,310  |

Regency Centers.

■ AVAILABLE ■ LEASED ■ NAP (NOT A PART)

**David Sherin**Leasing Contact

**610 747 1212** 

davidsherin@regencycenters.com

## **Gateway Shopping Center**

9 100 Gtwy Ctr,125 E Swedesford, Wayne, PA 19087

**Center Size: 221,192** 

| SPACE   | TENANT                         | SF    |
|---------|--------------------------------|-------|
| 0257    | C2 EDUCATION CENTER            | 1,800 |
| 0259    | AT&T                           | 1,520 |
| 0261    | FAMOUS FOOTWEAR                | 8,000 |
| 0263    | GREENE STREET CONSIGNMENT SHOP | 3,100 |
| 0265    | НАКАТА                         | 2,150 |
| 0267    | PANERA BREAD                   | 5,000 |
| 0267A   | MAIN LINE CROSSFIT             | 4,970 |
| 0271    | T-MOBILE                       | 1,489 |
| 0273    | PING PONG                      | 3,300 |
| 0275    | ALOMORE                        | 2,400 |
| 0279    | EUROPEAN WAX CENTER            | 1,600 |
| 0283    | MASSAGE ENVY                   | 3,307 |
| 0285    | MOTHERHOOD MATERNITY           | 1,613 |
| 0289    | MOD SUPER FAST PIZZA           | 3,200 |
| 0291    | GATEWAY NAILS                  | 1,600 |
| 0293    | VERIZON WIRELESS               | 1,600 |
| 0295    | THE UPS STORE                  | 1,350 |
| 0297    | TASTE OF INDIA                 | 1,750 |
| 0300    | TRUMARK FINANCIAL CREDIT UNION | 1,800 |
| 0500    | GATEWAY MOBILE                 | 1     |
| A125107 | THE NACKORD KARATE SYSTEM      | 3,167 |
| A125111 | DEVON PEDIATRIC DENTISTRY      | 2,433 |
|         |                                |       |

N

■ AVAILABLE ■ LEASED ■ NAP (NOT A PART)

2 of 2