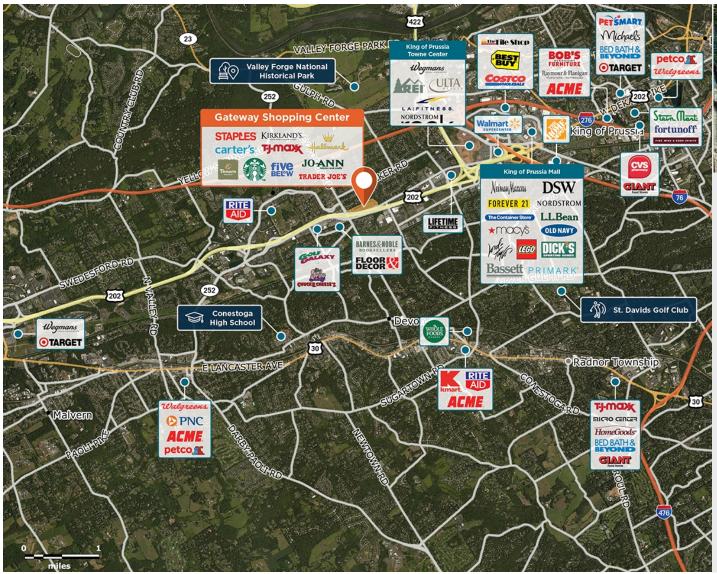

## **Gateway Shopping Center**

9 100 Gtwy Ctr,125 E Swedesford, Wayne, PA 19087

A center with strong day and evening traffic surrounded by an office community and near a super regional mall.

Center Size: 221,192 Spaces Available: 3

## Within 3 Miles

Population 43,080 Avg. Household Income 143,687 Avg. Home Value 567,565

Vehicles Per Day 109,664

Regency Centers.

**David Sherin**Leasing Contact

**610 747 1212** 

davidsherin@regencycenters.com