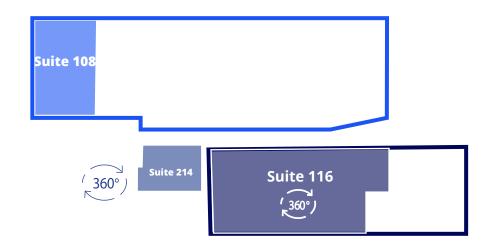

## **Space Specifications**

Rate: \$35.00 NNN

2024 Est. OpEx: \$18.16/SF + E & J

3.0:1,000 parking ratio

Suite 104 - 7,868 SF | Available Now

**Suite 107** - 5,327 SF | Available Now

Suite 108 - 6,849 SF | Available Now

**Suite 112** - 11,883 SF | Available 3/1/25

**Suite 116** - 13,861 SF | Available Now

Suite 120 - 4,384 SF | Available Now

**Suite 214** - 1,718 SF | Available Now

#### Notes

Click this icon to view virtual tour on available suites

Contiguous: 24,480 SF