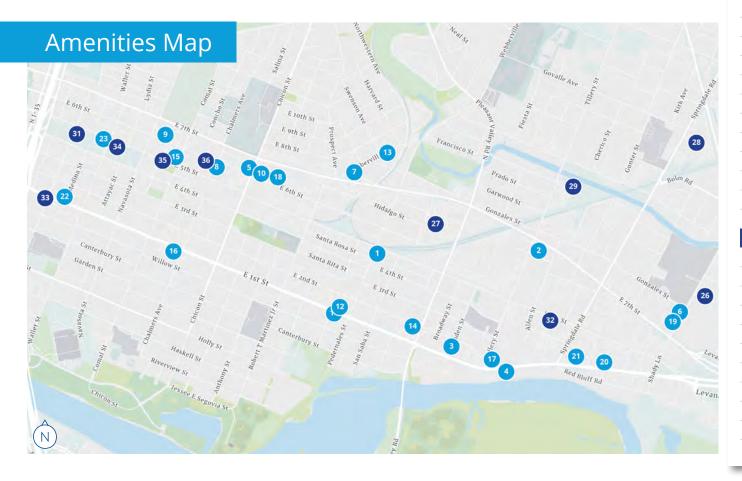

| Food |                                    |  |  |  |  |
|------|------------------------------------|--|--|--|--|
| 1    | Greater Goods Coffee Roasting Co   |  |  |  |  |
| 2    | Flitch Coffee                      |  |  |  |  |
| 3    | Lustre Pearl East                  |  |  |  |  |
| 4    | Jocoby's Restaurant & Mercantile   |  |  |  |  |
| 5    | Whisler's                          |  |  |  |  |
| 6    | Hi Sign Brewing                    |  |  |  |  |
| 7    | Kitty Cohen's                      |  |  |  |  |
| 8    | Zilker Brewing Company and Taproom |  |  |  |  |
| 9    | Revelry Kitchen + Bar              |  |  |  |  |
| 10   | Lazarus Brewing Co                 |  |  |  |  |
| 11   | la Barbecue                        |  |  |  |  |
| 12   | Blue Owl Brewing                   |  |  |  |  |
| 13   | Fleet Coffee Co                    |  |  |  |  |
| 14   | Kemuri Tatsu-Ya                    |  |  |  |  |
| 15   | The White Horse                    |  |  |  |  |
| 16   | Flat Track Coffee                  |  |  |  |  |
| 17   | Grizzelda's                        |  |  |  |  |
| 18   | Cuvee Coffee Bar                   |  |  |  |  |
| 19   | Wanderlust Wine Collective         |  |  |  |  |
| 20   | Central Machine Works              |  |  |  |  |
| 21   | Llama Kid                          |  |  |  |  |
| 22   | Cenote                             |  |  |  |  |
| 23   | Snooze, an AM Eatery               |  |  |  |  |
| 24   | Gyu-Kaku Japanese BBQ              |  |  |  |  |
| 25   | Hopdoddy Burger Bar                |  |  |  |  |
| Amer | nities                             |  |  |  |  |
| 26   | Exposure Fine Art Gallery & Studio |  |  |  |  |
| 27   | HEB                                |  |  |  |  |
| 28   | Austin Bouldering Project          |  |  |  |  |
| 29   | East Austin Succulents             |  |  |  |  |
| 30   | Target                             |  |  |  |  |
| 31   | Whole Foods                        |  |  |  |  |
| 32   | Cloud Tree Studios & Gallery       |  |  |  |  |
| 33   | Black Swan Yoga                    |  |  |  |  |
| 34   | Orange Theory                      |  |  |  |  |
| 35   | Plaza Saltillo                     |  |  |  |  |
| 36   | Royal Blue Grocery                 |  |  |  |  |