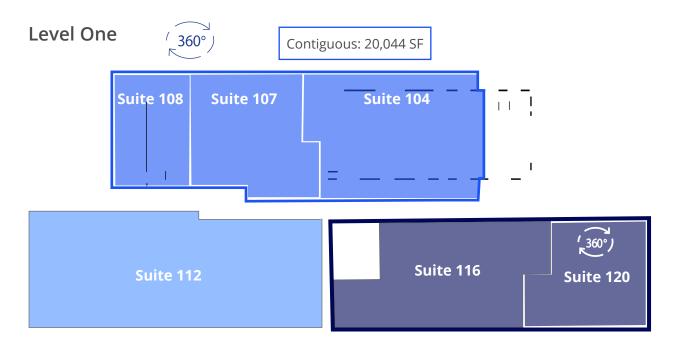

## **Space Specifications**

Rate: \$35.00 NNN

2024 Est. OpEx: \$18.16/SF + E & J

3.0:1,000 parking ratio

Suite 104 - 7,868 SF | Available Now

**Suite 107** - 5,327 SF | Available Now

Suite 108 - 6,849 SF | Available Now

**Suite 112** - 11,883 SF | Available 3/1/25

**Suite 116** - 13,861 SF | Available Now

Suite 120 - 4,384 SF | Available Now

**Suite 214** - 1,718 SF | Available Now

#### Notes

Click this icon to view virtual tour on available suites

Contiguous: 24,480 SF