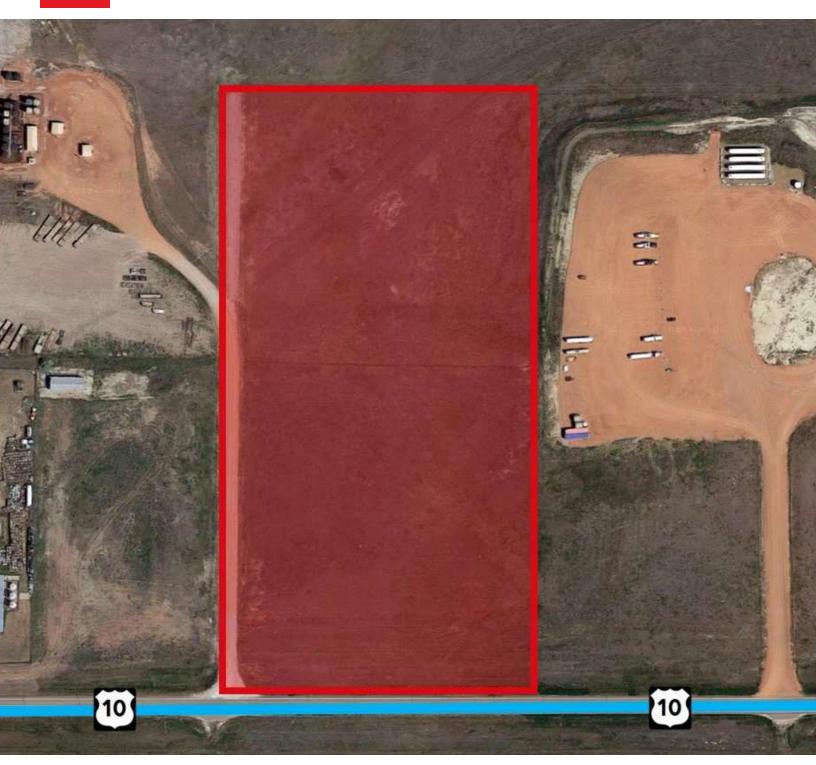

#### **PROPERTY HIGHLIGHTS**

- 13.13 +/- acres of undeveloped land
- Zoned: Agricultural
- One parcel
- Parcel ID: 39000007269050
- Direct frontage on Highway 10 E
- Located 0.5 miles east of Highway 85 and 1 mile southeast of Interstate 94
- Belfield, ND is situated approx. 20 miles west of Dickinson, ND

### AERIAL

Mike Elliott Managing Broker 701.713.6606 mike.elliott@erescompanies.com