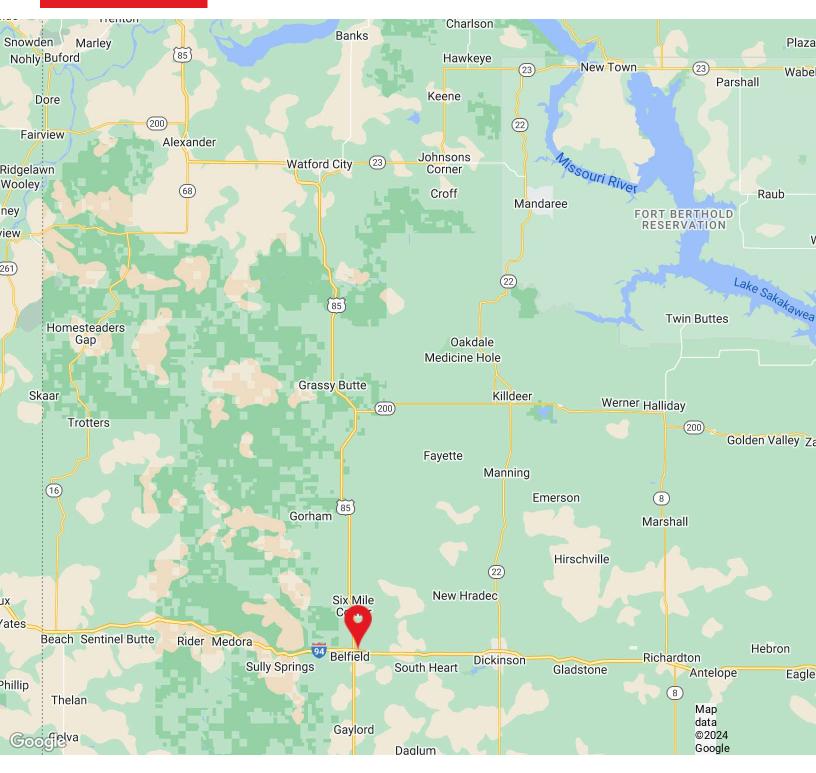

#### **PROPERTY HIGHLIGHTS**

- 13.13 +/- acres of undeveloped land
- Zoned: Agricultural
- One parcel
- Parcel ID: 39000007269050
- Direct frontage on Highway 10 E
- Located 0.5 miles east of Highway 85 and 1 mile southeast of Interstate 94
- Belfield, ND is situated approx. 20 miles west of Dickinson, ND

### REGIONAL LOCATION

Mike Elliott Managing Broker 701.713.6606 mike.elliott@erescompanies.com