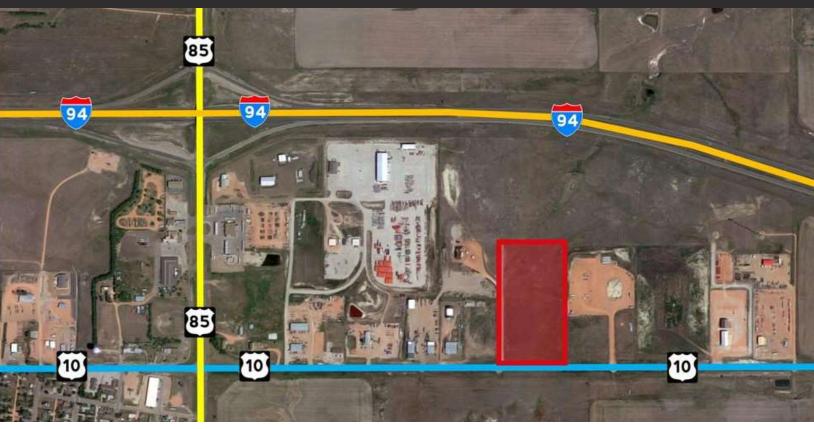

#### **PROPERTY HIGHLIGHTS**

- 13.13 +/- acres of undeveloped land
- Zoned: Agricultural
- One parcel
- Parcel ID: 39000007269050
- Direct frontage on Highway 10 E
- Located 0.5 miles east of Highway 85 and 1 mile southeast of Interstate 94
- Belfield, ND is situated approx. 20 miles west of Dickinson, ND

### AERIAL

Mike Elliott Managing Broker 701.713.6606 mike.elliott@erescompanies.com