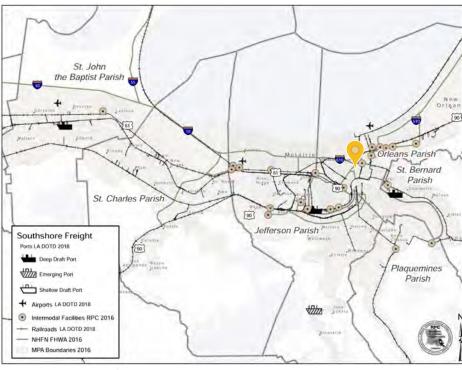

#### FREIGHT TRANSPORTATION MAP

The site of the subject properties is well serviced by various freight transportation routes.