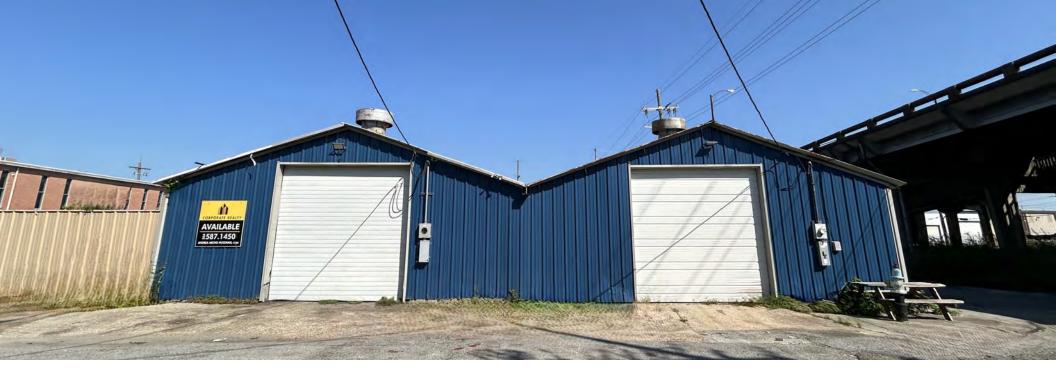

#### **DESCRIPTION**

This sheet-metal building with front access roll-up door is ideal for a variety of uses, including warehouse and storage space.

- Centrally located near I-10 and I-610
- Bathroom & electricity (unconditioned)
- Ceiling height of 20' with eaves of 10'

#### **OVERVIEW**

SIZE

2,100 sf

**RENTAL RATE** 

\$9.00/sf, NNN