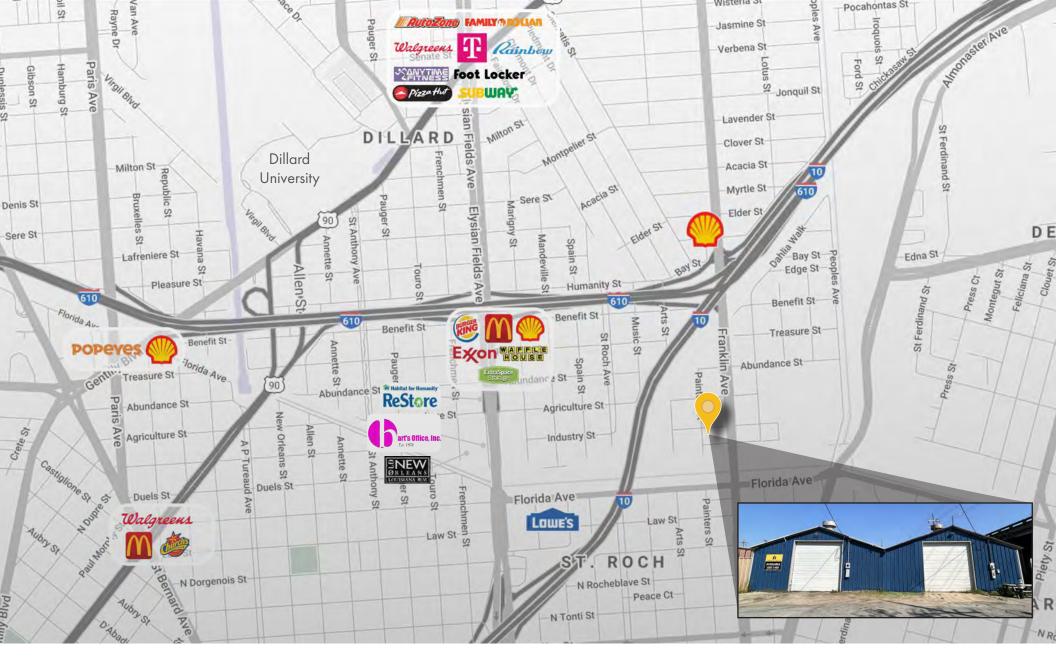

### WAREHOUSE NEAR I-10 & I-610 SPLIT

2557 Constitution Street, New Orleans, LA 70122

## 2557 CONSTITUTION STREET ZONING AND TRANSPORTATION

**Zoning**: Mixed-Use Medium Density

**Goal**: Create medium-density neighborhood centers to enhance walkability and serve as focal points within neighborhoods. Proximity to transit encouraged.