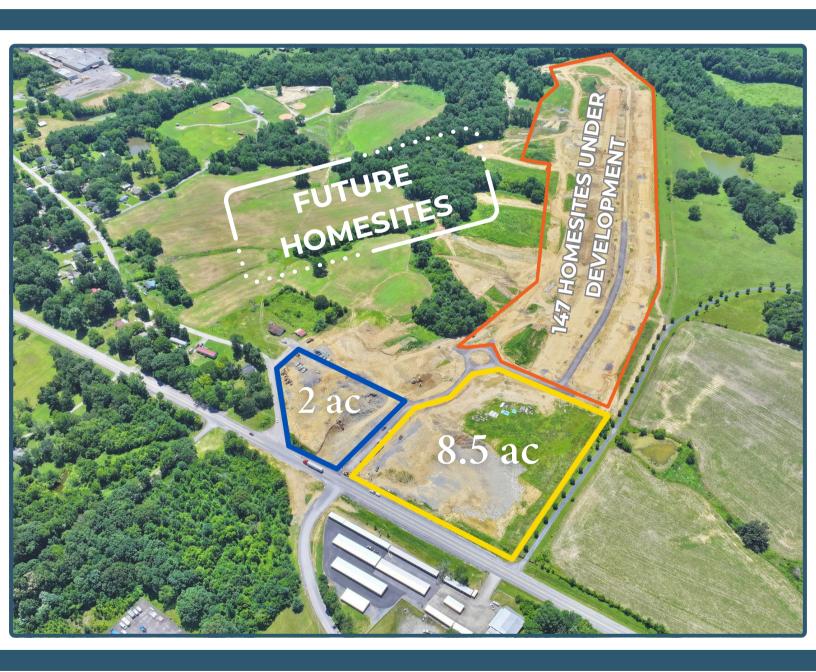

### **Pleasant Grove Farms**

- Mastered Planned Community with Retail/Office Outparcels.
- Pleasant Grove Farms will have approximately 1,400 single family homes in total to be developed with Lennar building the first 60 single family homes.
- Westmoreland, TN is located on the Highland Rim in northern Sumner County and 4.3 miles from the southern Kentucky Border.
- With a current population of 2,803, Westmoreland is growing over 0.68% annually with a 2.79% growth from their 2020 census.
- Westmoreland has 651.9 inhabitants per square mile.
- With an average household income of \$74,029, the median age in Westmoreland is 36.8 years.

## **PLEASANT GROVE FARMS**