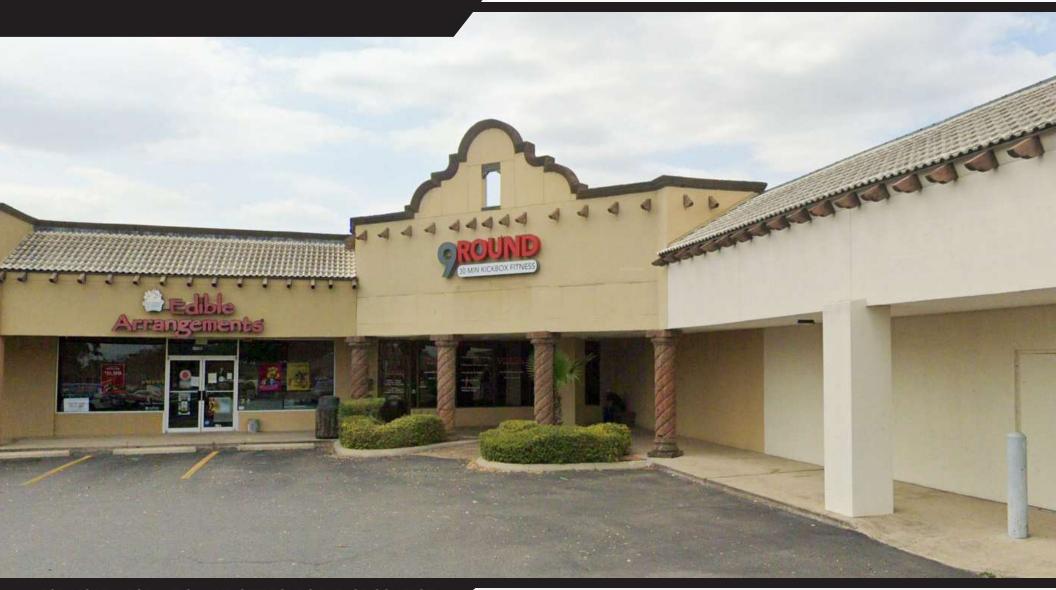

# 5113 N. 10TH STREET, STE B

MCALLEN, TX 78504

## PROPERTY DESCRIPTION

This 91,306 SF multi-tenant neighborhood retail shopping center offers 1,650 SF next to Cryo, Karla's, Quips 'N' Quotes, and other long-term/ established foot traffic-producing businesses. It is located in a prime retail corridor with high traffic and plenty of rooftops in the North McAllen area. Great for any retail or office.

## **PROPERTY HIGHLIGHTS**

- · Located Along 10th Street
- In a High Traffic Shopping Center
- · Plenty of Parking is Available

| OFFERING SUMMARY  |           |                          |                      |
|-------------------|-----------|--------------------------|----------------------|
| Lease Rate:       |           | \$1.38 SF/m              | onth/\$16.56 yearly  |
| NNN:              |           | \$0.48 mg                | onthly/\$5.76 yearly |
| Available SF:     |           |                          | 1,650 SF             |
| Lot Size:         |           |                          | 5.98 Acres           |
| Building Size:    |           |                          | 91,306 SF            |
| Parking Spaces:   |           |                          | 280 Spaces           |
| Traffic Count:    |           | 24,929 Vehichles per Day |                      |
| DEMOCRADINGS      | 4 540 =   | 0.1411.50                | 5 MII 50             |
| DEMOGRAPHICS      | 1 MILE    | 3 MILES                  | 5 MILES              |
| Total Households  | 5,527     | 37,825                   | 82,699               |
| Total Population  | 13,881    | 106,542                  | 241,574              |
| Average HH Income | \$103,476 | \$85,408                 | \$81,699             |