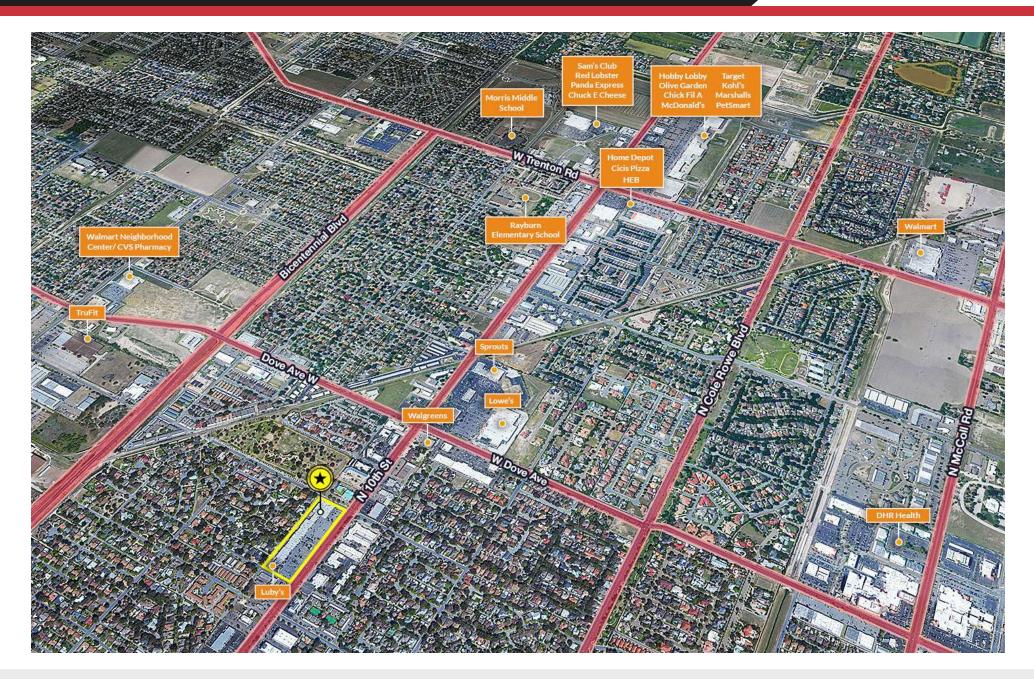

## PROPERTY DESCRIPTION

This 91,306 SF multi-tenant neighborhood retail shopping center offers 1,650 SF next to Cryo, Karla's, Quips 'N' Quotes, and other long-term/ established foot traffic-producing businesses. It is located in a prime retail corridor with high traffic and plenty of rooftops in the North McAllen area. Great for any retail or office.

## **PROPERTY HIGHLIGHTS**

- · Located Along 10th Street
- In a High Traffic Shopping Center
- · Plenty of Parking is Available

| OFFERING SUMMARY  |           |                          |                      |
|-------------------|-----------|--------------------------|----------------------|
| Lease Rate:       |           | \$1.38 SF/m              | onth/\$16.56 yearly  |
| NNN:              |           | \$0.48 mg                | onthly/\$5.76 yearly |
| Available SF:     |           |                          | 1,650 SF             |
| Lot Size:         |           |                          | 5.98 Acres           |
| Building Size:    |           |                          | 91,306 SF            |
| Parking Spaces:   |           |                          | 280 Spaces           |
| Traffic Count:    |           | 24,929 Vehichles per Day |                      |
| DEMOCRADINGS      | 4 540 =   | 0.1411.50                | 5 MII 50             |
| DEMOGRAPHICS      | 1 MILE    | 3 MILES                  | 5 MILES              |
| Total Households  | 5,527     | 37,825                   | 82,699               |
| Total Population  | 13,881    | 106,542                  | 241,574              |
| Average HH Income | \$103,476 | \$85,408                 | \$81,699             |