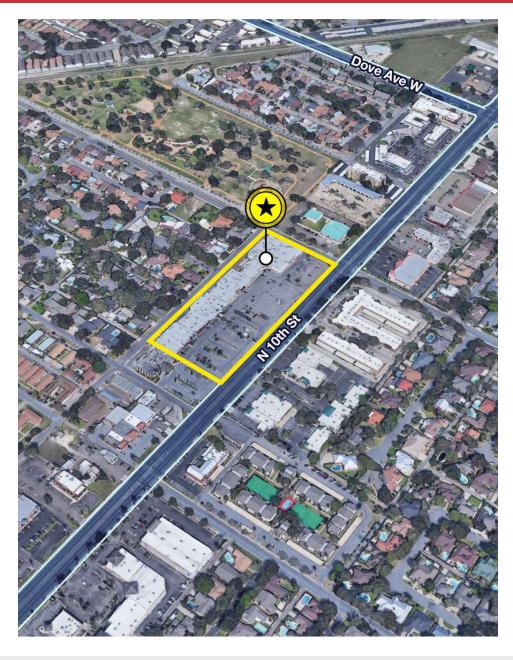

# 5113 N. 10TH STREET, STE B

MCALLEN, TX 78504

## PROPERTY DESCRIPTION

This 91,306 SF multi-tenant neighborhood retail shopping center offers 1,650 SF next to Cryo, Karla's, Quips 'N' Quotes, and other long-term/ established foot traffic-producing businesses. It is located in a prime retail corridor with high traffic and plenty of rooftops in the North McAllen area. Great for any retail or office.

## **PROPERTY HIGHLIGHTS**

- · Located Along 10th Street
- In a High Traffic Shopping Center
- · Plenty of Parking is Available

| OFFERING SUMMARY  |           |                          |                      |
|-------------------|-----------|--------------------------|----------------------|
| Lease Rate:       |           | \$1.38 SF/m              | onth/\$16.56 yearly  |
| NNN:              |           | \$0.48 mg                | onthly/\$5.76 yearly |
| Available SF:     |           |                          | 1,650 SF             |
| Lot Size:         |           |                          | 5.98 Acres           |
| Building Size:    |           |                          | 91,306 SF            |
| Parking Spaces:   |           |                          | 280 Spaces           |
| Traffic Count:    |           | 24,929 Vehichles per Day |                      |
| DEMOCRADINGS      | 4 540 =   | 0.1411.50                | 5 MII 50             |
| DEMOGRAPHICS      | 1 MILE    | 3 MILES                  | 5 MILES              |
| Total Households  | 5,527     | 37,825                   | 82,699               |
| Total Population  | 13,881    | 106,542                  | 241,574              |
| Average HH Income | \$103,476 | \$85,408                 | \$81,699             |