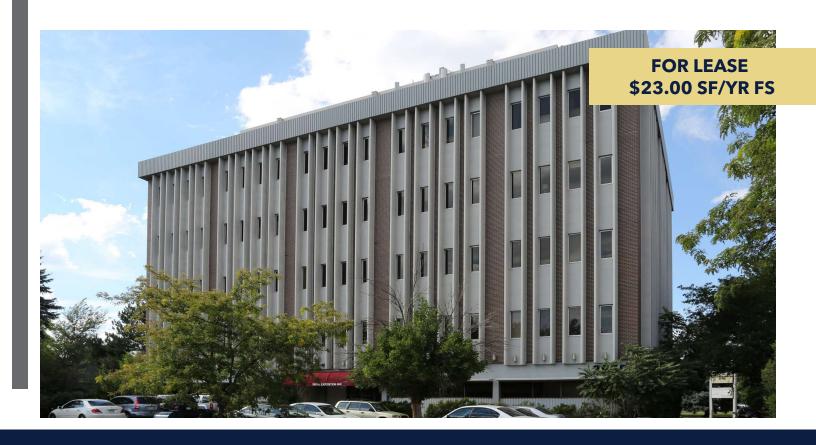

**CHERRY CREEK DRIVE BUILDING** 

# **3955 E EXPOSITION AVE**

Denver, CO 80209

### **PROPERTY HIGHLIGHTS**

- Cherry Creek location at a fraction of the price
- Easy access from Colorado and Exposition
- Abundant parking
- 3-5 year lease terms available
- Close to many restaurants, retail, and the Cherry Creek Trail

*AVAILABLE SF* 175-1,810SF

AVAILABILITY
IMMEDIATELY

LOT SIZE

**1.51 ACRES** 

PARKING
150 SPACES

STORIES
5 STORIES

YEAR BUIL

1972

## **PROPERTY DESCRIPTION**

Cherry Creek Drive offers medical and general office suites with easy access from Colorado and Exposition Ave. The building features monument signage seen from Colorado Blvd as well as ample parking close to the building. Perfect for sole practitioners wanting a Cherry Creek address at an unbeatable rate. Suites range from 175 SF to 1,810 SF and are ready for custom tenant finishes.