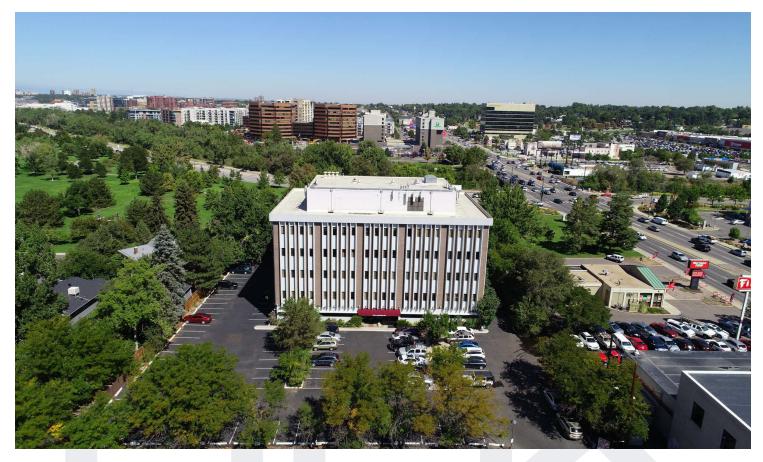

## **PROPERTY DESCRIPTION**

Cherry Creek Drive offers medical and general office suites with easy access from Colorado and Exposition Ave. The building features monument signage seen from Colorado Blvd as well as ample parking close to the building. Perfect for sole practitioners wanting a Cherry Creek address at an unbeatable rate. Suites range from 175 SF to 1,810 SF and are ready for custom tenant finishes.

## **ADDITIONAL PHOTOS**