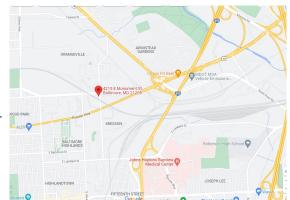

#### **Property Features:**

- Adult Entertainment Venue formerly known as "Tony's Place"
- 5,500 sq. ft. building
- 0.14 acres zoned I-2
- Excellent location at corner of Monument and Kresson Streets with convenient access to i-95 and i-895
- Property carries AE (Adult Entertainment license) and LBD-7 liquor license
- Onsite parking lot with additional street parking along Monument St.