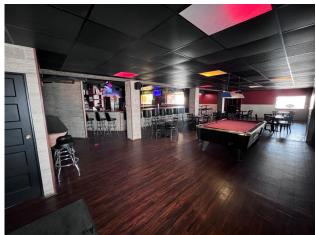

#### **Property Features:**

- Adult Entertainment Venue formerly known as "Tony's Place"
- 5,500 sq. ft. building
- 0.14 acres zoned I-2
- Excellent location at corner of Monument and Kresson Streets with convenient access to i-95 and i-895
- Property carries AE (Adult Entertainment license) and LBD-7 liquor license
- Onsite parking lot with additional street parking along Monument St.