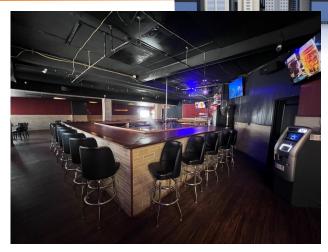

#### **Property Features:**

- Adult Entertainment Venue formerly known as "Tony's Place"
- 5,500 sq. ft. building
- 0.14 acres zoned I-2
- Excellent location at corner of Monument and Kresson Streets with convenient access to i-95 and i-895
- Property carries AE (Adult Entertainment license) and LBD-7 liquor license
- Onsite parking lot with additional street parking along Monument St.