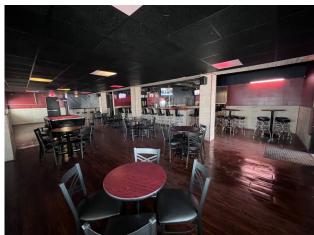

#### **Property Features:**

- Adult Entertainment Venue formerly known as "Tony's Place"
- 5,500 sq. ft. building
- 0.14 acres zoned I-2
- Excellent location at corner of Monument and Kresson Streets with convenient access to i-95 and i-895
- Property carries AE (Adult Entertainment license) and LBD-7 liquor license
- Onsite parking lot with additional street parking along Monument St.