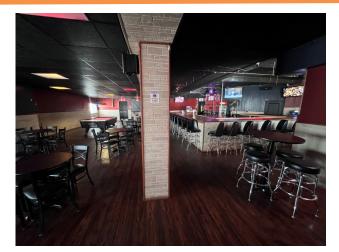

#### **Property Features:**

- Adult Entertainment Venue formerly known as "Tony's Place"
- 5,500 sq. ft. building
- 0.14 acres zoned I-2
- Excellent location at corner of Monument and Kresson Streets with convenient access to i-95 and i-895
- Property carries AE (Adult Entertainment license) and LBD-7 liquor license
- Onsite parking lot with additional street parking along Monument St.