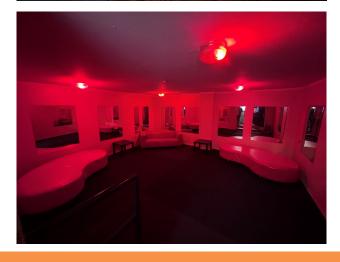

#### **Property Features:**

- Adult Entertainment Venue formerly known as "Tony's Place"
- 5,500 sq. ft. building
- 0.14 acres zoned I-2
- Excellent location at corner of Monument and Kresson Streets with convenient access to i-95 and i-895
- Property carries AE (Adult Entertainment license) and LBD-7 liquor license
- Onsite parking lot with additional street parking along Monument St.