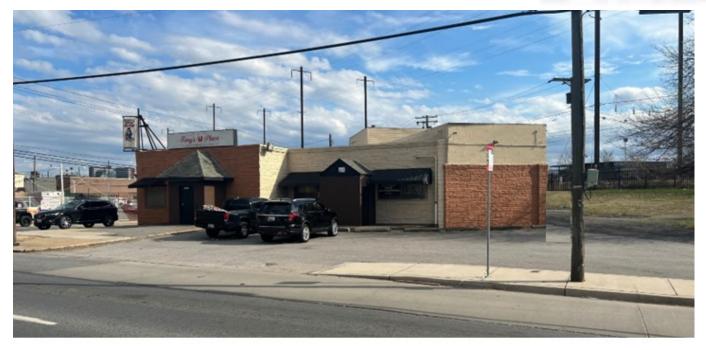

# 4215 E Monument Street, Baltimore, MD

#### **Property Features:**

- Adult Entertainment Venue formerly known as "Tony's Place"
- 5,500 sq. ft. building
- 0.14 acres zoned I-2
- Excellent location at corner of Monument and Kresson Streets with convenient access to i-95 and i-895
- Property carries AE (Adult Entertainment license) and LBD-7 liquor license
- Onsite parking lot with additional street parking along Monument St.