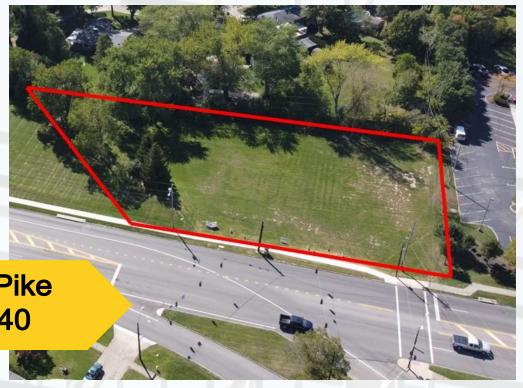

## LAND FOR SALE!

4235 Wilmington Pike Dayton, OH 45440

## MULTI FAMILY LAND IN KETTERING! PROPERTY FEATURES:

- 160+ FT of Frontage on Wilmington Pike
- 0.88 Acres
- All Utilities Available
- Traffic Count 28,000
- Zoned "Village Residence"

\$199,900

CommercialInvestmentCRE

## **Fact Sheet**

**Price:** \$199,000

**County:** Montgomery

**City:** Kettering

Size: .87 acres

Frontage: 169 FT

**Zoning:** R-4- Village Residence, Multi-Family

**Utilities:** Electricity/Power, Telephone, Water, Cable

## **Property Description:**

This property is .88760 Acres on a combination of two lots. Prime Location Zoned for Multi-Family. Property is serviced by all utilities. A clear Phase 1 report is available for review. Reported traffic count is 28,000 cars. Check with City of Kettering Planning Department for any information regarding specific uses or building permits for this property.

Located where Woodman Dr. dead-ends into Wilmington Pike.