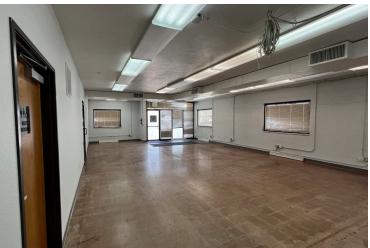

# **INDUSTRIAL PROPERTY FOR LEASE**

3600 S Huron St., Englewood, CO 80110

**SUMMARY** Presenting a prime flex warehouse space at 3600 S Huron in Englewood, this property offers a strategic location with easy access to Santa Fe and Hampden. Featuring a large fenced yard, a 10x10 drive-in door, and 3-phase heavy power, it caters to diverse business needs. The space includes two private offices, a spacious conference room, and a generous break room, ensuring both operational efficiency and employee satisfaction. Ideal for manufacturing, distribution, or flexible workspace requirements, this property provides a unique blend of functionality and convenience.