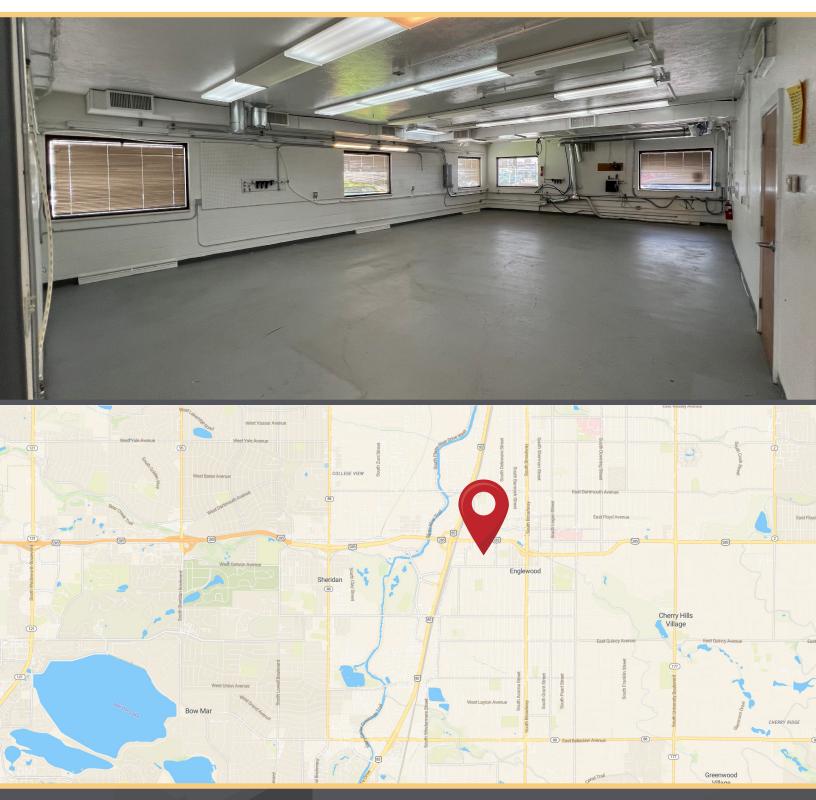

# **INDUSTRIAL PROPERTY FOR LEASE**

3600 S Huron St., Englewood, CO 80110

**SUMMARY** Presenting a prime flex warehouse space at 3600 S Huron in Englewood, this property offers a strategic location with easy access to Santa Fe and Hampden. Featuring a large fenced yard, a 10x10 drive-in door, and 3-phase heavy power, it caters to diverse business needs. The space includes two private offices, a spacious conference room, and a generous break room, ensuring both operational efficiency and employee satisfaction. Ideal for manufacturing, distribution, or flexible workspace requirements, this property provides a unique blend of functionality and convenience.

#### HIGHLIGHTS

- Large fenced yard
- 1 10x10 drive in door
- Easy access to Santa Fe and Hampden
- 2 private offices
- 1 large conference room
- Large break room
- 3-Phase heavy power