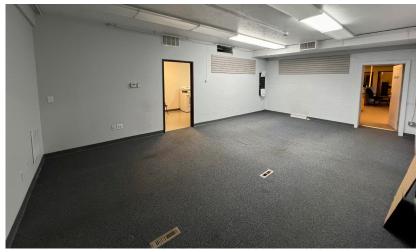

# **INDUSTRIAL PROPERTY FOR LEASE**

3600 S Huron St., Englewood, CO 80110

**SUMMARY** Presenting a prime flex warehouse space at 3600 S Huron in Englewood, this property offers a strategic location with easy access to Santa Fe and Hampden. Featuring a large fenced yard, a 10x10 drive-in door, and 3-phase heavy power, it caters to diverse business needs. The space includes two private offices, a spacious conference room, and a generous break room, ensuring both operational efficiency and employee satisfaction. Ideal for manufacturing, distribution, or flexible workspace requirements, this property provides a unique blend of functionality and convenience.

#### HIGHLIGHTS

- Large fenced yard
- 1 10x10 drive in door
- Easy access to Santa Fe and Hampden
- 2 private offices
- 1 large conference room
- Large break room
- 3-Phase heavy power