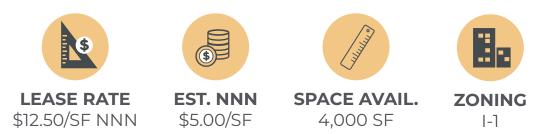

# **INDUSTRIAL PROPERTY FOR LEASE**

3600 S Huron St., Englewood, CO 80110

**SUMMARY** Presenting a prime flex warehouse space at 3600 S Huron in Englewood, this property offers a strategic location with easy access to Santa Fe and Hampden. Featuring a large fenced yard, a 10x10 drive-in door, and 3-phase heavy power, it caters to diverse business needs. The space includes two private offices, a spacious conference room, and a generous break room, ensuring both operational efficiency and employee satisfaction. Ideal for manufacturing, distribution, or flexible workspace requirements, this property provides a unique blend of functionality and convenience.

#### HIGHLIGHTS

- Large fenced yard
- 1 10x10 drive in door
- Easy access to Santa Fe and Hampden
- 2 private offices
- 1 large conference room
- Large break room
- 3-Phase heavy power