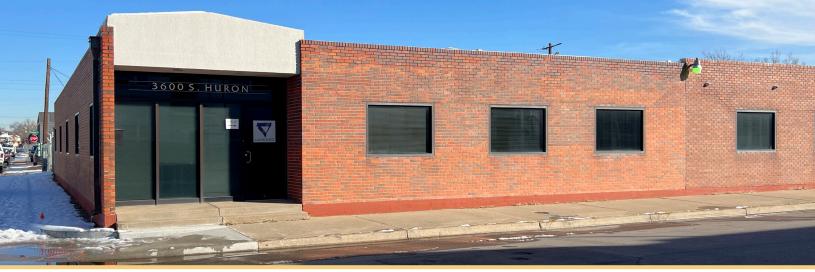

# **INDUSTRIAL PROPERTY FOR LEASE**

3600 S Huron St., Englewood, CO 80110

**SUMMARY** Presenting a prime flex warehouse space at 3600 S Huron in Englewood, this property offers a strategic location with easy access to Santa Fe and Hampden. Featuring a large fenced yard, a 10x10 drive-in door, and 3-phase heavy power, it caters to diverse business needs. The space includes two private offices, a spacious conference room, and a generous break room, ensuring both operational efficiency and employee satisfaction. Ideal for manufacturing, distribution, or flexible workspace requirements, this property provides a unique blend of functionality and convenience.

#### HIGHLIGHTS

- Large fenced yard
- 1 10x10 drive in door
- Easy access to Santa Fe and Hampden
- 2 private offices
- 1 large conference room
- Large break room
- 3-Phase heavy power