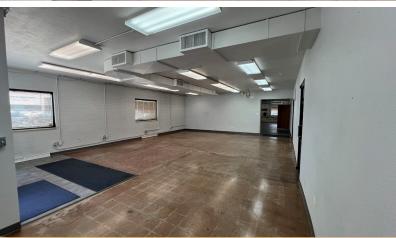

# **INDUSTRIAL PROPERTY FOR LEASE**

3600 S Huron St., Englewood, CO 80110

**SUMMARY** Presenting a prime flex warehouse space at 3600 S Huron in Englewood, this property offers a strategic location with easy access to Santa Fe and Hampden. Featuring a large fenced yard, a 10x10 drive-in door, and 3-phase heavy power, it caters to diverse business needs. The space includes two private offices, a spacious conference room, and a generous break room, ensuring both operational efficiency and employee satisfaction. Ideal for manufacturing, distribution, or flexible workspace requirements, this property provides a unique blend of functionality and convenience.

#### HIGHLIGHTS

- Large fenced yard
- 1 10x10 drive in door
- Easy access to Santa Fe and Hampden
- 2 private offices
- 1 large conference room
- Large break room
- 3-Phase heavy power