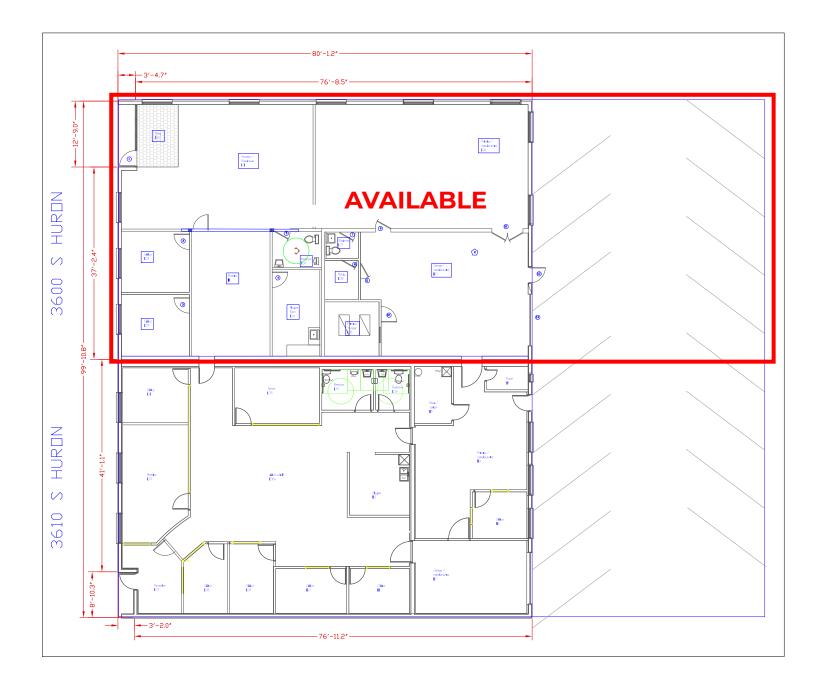

# **INDUSTRIAL PROPERTY FOR LEASE**

3600 S Huron St., Englewood, CO 80110

**SUMMARY** Presenting a prime flex warehouse space at 3600 S Huron in Englewood, this property offers a strategic location with easy access to Santa Fe and Hampden. Featuring a large fenced yard, a 10x10 drive-in door, and 3-phase heavy power, it caters to diverse business needs. The space includes two private offices, a spacious conference room, and a generous break room, ensuring both operational efficiency and employee satisfaction. Ideal for manufacturing, distribution, or flexible workspace requirements, this property provides a unique blend of functionality and convenience.

#### HIGHLIGHTS

- Large fenced yard
- 1 10x10 drive in door
- Easy access to Santa Fe and Hampden
- 2 private offices
- 1 large conference room
- Large break room
- 3-Phase heavy power