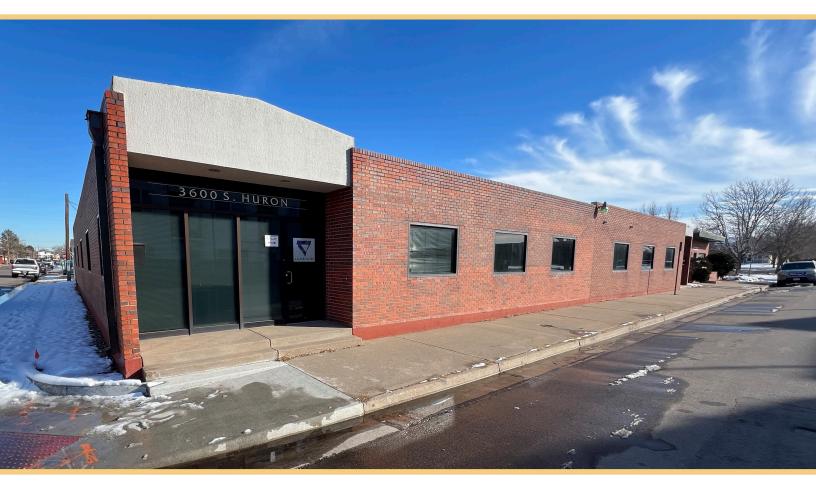

# **INDUSTRIAL PROPERTY FOR LEASE**

3600 S Huron St., Englewood, CO 80110

**SUMMARY** Presenting a prime flex warehouse space at 3600 S Huron in Englewood, this property offers a strategic location with easy access to Santa Fe and Hampden. Featuring a large fenced yard, a 10x10 drive-in door, and 3-phase heavy power, it caters to diverse business needs. The space includes two private offices, a spacious conference room, and a generous break room, ensuring both operational efficiency and employee satisfaction. Ideal for manufacturing, distribution, or flexible workspace requirements, this property provides a unique blend of functionality and convenience.

#### HIGHLIGHTS

- Large fenced yard
- 1 10x10 drive in door
- Easy access to Santa Fe and Hampden
- 2 private offices
- 1 large conference room
- Large break room
- 3-Phase heavy power