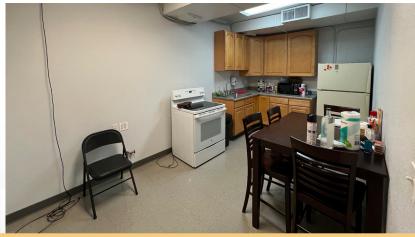

# **INDUSTRIAL PROPERTY FOR LEASE**

3600 S Huron St., Englewood, CO 80110

**SUMMARY** Presenting a prime flex warehouse space at 3600 S Huron in Englewood, this property offers a strategic location with easy access to Santa Fe and Hampden. Featuring a large fenced yard, a 10x10 drive-in door, and 3-phase heavy power, it caters to diverse business needs. The space includes two private offices, a spacious conference room, and a generous break room, ensuring both operational efficiency and employee satisfaction. Ideal for manufacturing, distribution, or flexible workspace requirements, this property provides a unique blend of functionality and convenience.

#### HIGHLIGHTS

- Large fenced yard
- 1 10x10 drive in door
- Easy access to Santa Fe and Hampden
- 2 private offices
- 1 large conference room
- Large break room
- 3-Phase heavy power