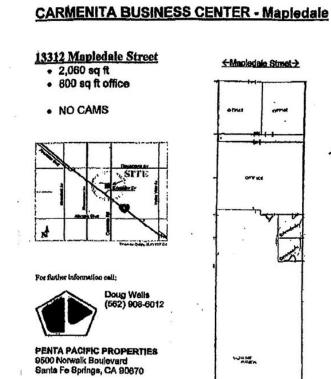

# 13312 Mapledale St, Norwalk, CA 90650 Carmenita Rd/Mapledale St

Off Carmenita Between Rosecrans and 5 Fwy Large Showroom / Bullpen Office Area - 800 Sq. Ft. 2 Restrooms / 4 Parking Spaces

| Lease Rate/Mo:   | \$3,193                           | Sprinklered:                | No               | Office SF / #:           | 800 SF / 3         |
|------------------|-----------------------------------|-----------------------------|------------------|--------------------------|--------------------|
| Lease Rate/SF:   | \$1.55                            | Clear Height:               | 12'              | Restrooms:               | 2                  |
| Lease Type:      | Gross                             | GL Doors/Dim:               | 1 / 10 x 10      | Office HVAC:             |                    |
| Available SF:    | 2,060 SF                          | DH Doors/Dim:               | 0                | Finished Ofc Mezz:       | 0 SF               |
| Minimum SF:      | 2,060 SF                          | A: 200 V: 120/120 0: 3 W: 4 |                  | Include In Available:    | No                 |
| Prop Lot Size:   | POL                               | Construction Type:          | Concrete         | Unfinished Mezz:         | 0 SF               |
| Term:            | 3 Years                           | Const Status/Year Blt:      | Existing / 1973  | Include In Available:    | No                 |
| Sale Price:      | NFS                               |                             |                  | Possession:              | 11/15/2024         |
| Sale Price/SF:   | NFS                               | Whse HVAC:                  | No               | Vacant:                  | No                 |
| Taxes:           |                                   | Parking Spaces: 4           | / Ratio: 1.9:1   | To Show:                 | Call broker        |
| Yard:            | No                                | Rail Service:               | No               | Market/Submarket:        | <b>MidCounties</b> |
| Zoning:          | M1                                | Specific Use:               | Light Industrial | APN#:                    | 8070026012         |
| Listing Company: | Penta Pacific Properties          |                             |                  |                          |                    |
| Agents:          | Douglas Wells <u>562-908-6012</u> |                             |                  |                          |                    |
| Listing #:       | 39090570                          | Listing Date:               | 10/14/2024       | FTCF: CB250N000S000/AOAA |                    |
| Notes:           |                                   |                             |                  |                          |                    |