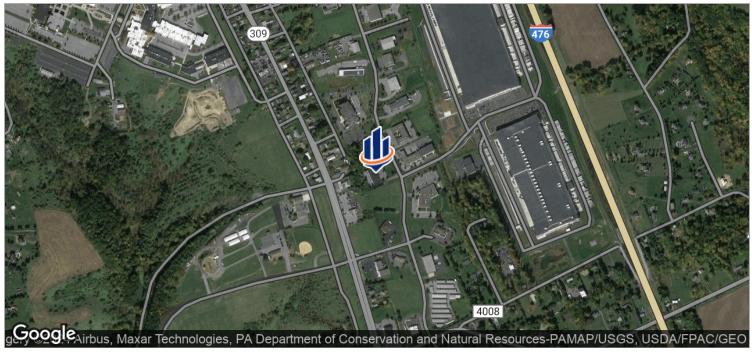

#### LOCATION DESCRIPTION

Located in the Independence Business Park in Schnecksville off of PA Route 309. Make a right at signaled intersection Presidential Drive. Left on Independence Drive. Approximately 5 miles to PA Route 22, I-78 and I-476 PA Turnpike.

# Location Maps