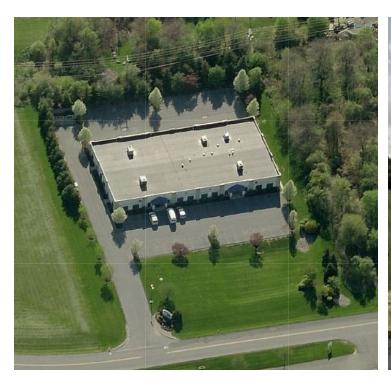

#### **LEASE OVERVIEW**

Lease Rate:

Available SF:

3,167 - 7,267 SF

Lot Size:

2.14 Acres

Building Size:

15,076 SF

Building Class: B

Ceiling Height: 9.0 FT

Year Built: 2001 Renovated: 2008

Zoning: LI-B

Market: Lehigh Valley