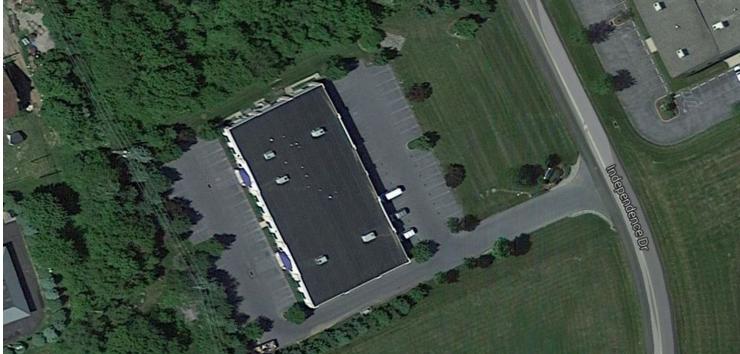

### 4110 Independence Drive

#### PROPERTY DESCRIPTION

Quality 15,000 sf multi tenant office building. Available suites are Ideal for general office and medical users. Join Family Dermatology, Dr Drabick, Optometrist and Good Shepard Rehabilitation. Easy access to Rt. 309 and Rt. 22.

#### PROPERTY HIGHLIGHTS

- Exterior entrance (No common areas)
- In-suite restrooms
- · Separate utilities
- Low taxes and opex
- Mix of medical and professional tenants