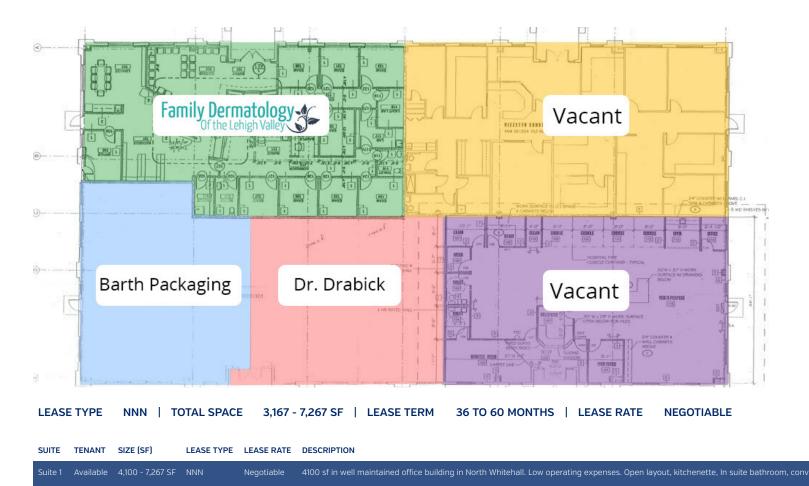

#### **LEASE OVERVIEW**

Lease Rate:

Available SF:

3,167 - 7,267 SF

Lot Size:

2.14 Acres

Building Size:

15,076 SF

### Available Spaces

Suite 2 Available 3,167 - 7,267 SF NNN Negotiable 3167 sf in well maintained office building in North Whitehall. Low operating expenses. Open layout, kitchenette, In suite bathroom, col