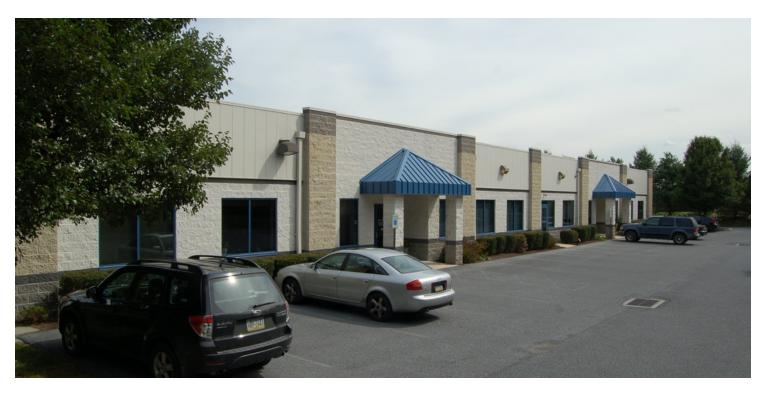

### 4110 Independence Drive

#### PROPERTY DESCRIPTION

Quality 15,000 sf multi tenant office building. Available suites are Ideal for general office and medical users. Join Family Dermatology, Dr Drabick, Optometrist and Good Shepard Rehabilitation. Easy access to Rt. 309 and Rt. 22.