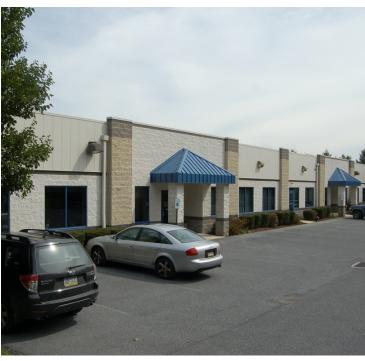

#### PROPERTY DESCRIPTION

Quality 15,000 sf multi tenant office building. Available suites are Ideal for general office and medical users. Join Family Dermatology, Dr Drabick, Optometrist and Good Shepard Rehabilitation. Easy access to Rt. 309 and Rt. 22.

#### PROPERTY HIGHLIGHTS

- Exterior entrance (No common areas)
- In-suite restrooms
- · Separate utilities
- Low taxes and opex
- Mix of medical and professional tenants