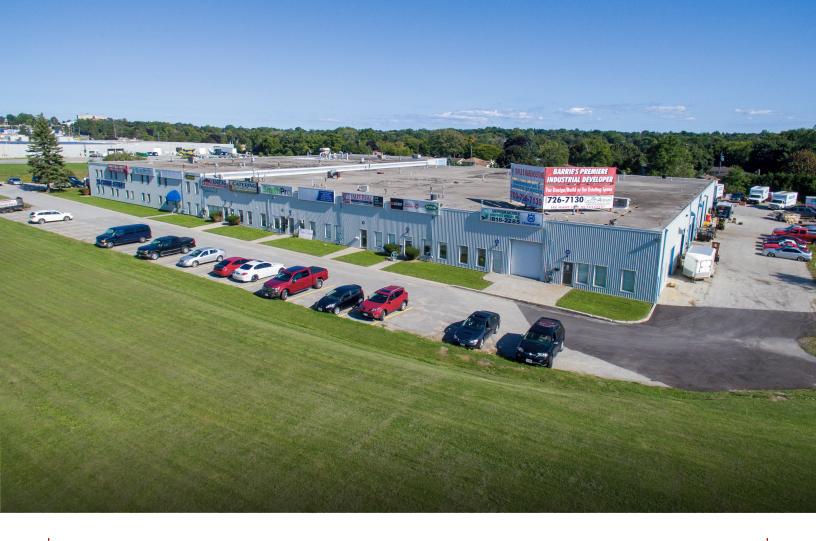

### INDUSTRIAL SPACE FOR LEASE

### 5B - 28 CURRIE ST., BARRIE, ON

## PROPERTY OVERVIEW

| ADDRESS         | 5B - 28 CURRIE ST., BARRIE, ON                                                                                                                                                                                                                        |
|-----------------|-------------------------------------------------------------------------------------------------------------------------------------------------------------------------------------------------------------------------------------------------------|
| LOCATION        | OTTAWAY ST & CURRIE ST                                                                                                                                                                                                                                |
| TOTAL AREA      | 1900 S.F.                                                                                                                                                                                                                                             |
| ZONING          | Н                                                                                                                                                                                                                                                     |
| PARKING         | AMPLE PARKING                                                                                                                                                                                                                                         |
| HEATING         | GAS FORCED AIR                                                                                                                                                                                                                                        |
| AVAILABILITY    | IMMEDIATE                                                                                                                                                                                                                                             |
| MONTHLY<br>RENT | \$1,900.00/MONTH                                                                                                                                                                                                                                      |
| UTILITIES       | ADDITIONAL \$2.00/S.F./ANNUM                                                                                                                                                                                                                          |
| COMMENTS        | <ul> <li>SECOND FLOOR OFFICE SPACE</li> <li>HIGH TRAFFIC AREA</li> <li>EASY ACCESS TO HIGHWAY 400</li> <li>PLENTY OF PARKING</li> <li>NO A/C</li> <li>CLOSE TO ROYAL VICTORIA<br/>HOSPITAL, SHOPPING,<br/>RESTAURANTS, GALAXY<br/>CINEPLEX</li> </ul> |