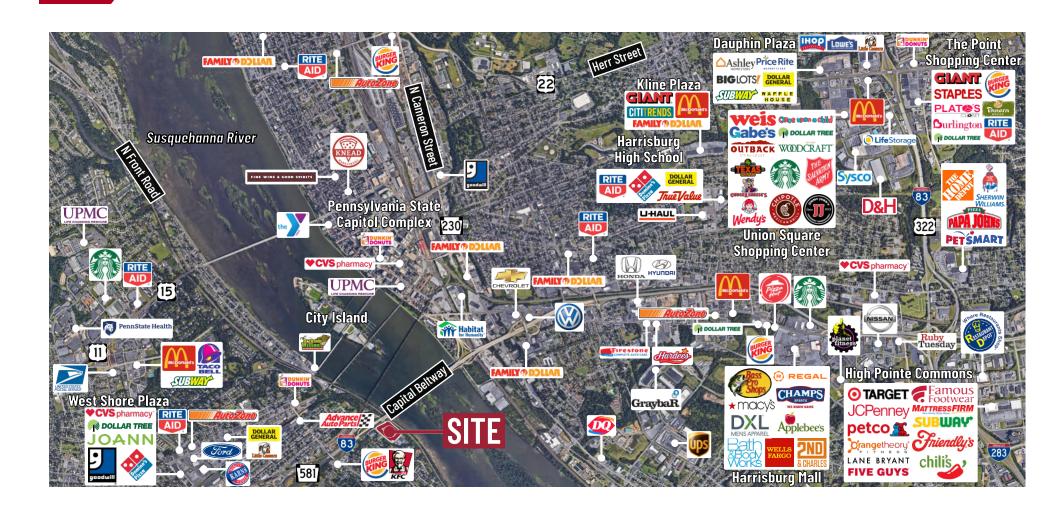

#### **LAND DEVELOPMENT SITE FOR SALE**

Susquehanna Court, Lemoyne, PA 17043 - Cumberland County

### **CORPORATE NEIGHBORS**

Susquehanna Court, Lemoyne, PA 17043 - Cumberland County