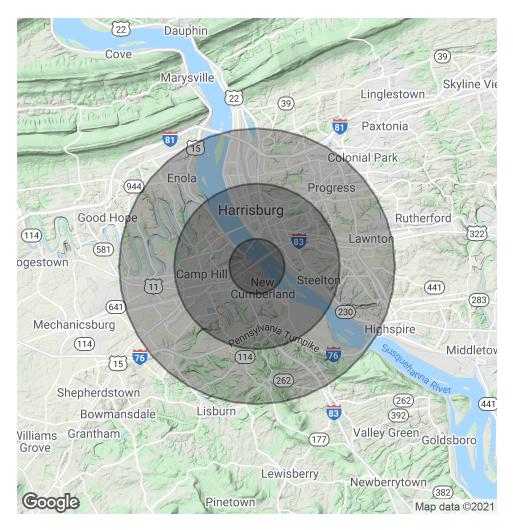

## **DEMOGRAPHICS MAP & REPORT**

| POPULATION           | 1 MILE | 3 MILES | 5 MILES |
|----------------------|--------|---------|---------|
| Total Population     | 5,824  | 40,496  | 82,542  |
| Average age          | 41.7   | 42.1    | 41.0    |
| Average age (Male)   | 41.2   | 41.7    | 39.8    |
| Average age (Female) | 42.4   | 42.7    | 42.2    |

| HOUSEHOLDS & INCOME | 1 MILE    | 3 MILES   | 5 MILES   |
|---------------------|-----------|-----------|-----------|
| Total households    | 2,334     | 16,036    | 33,312    |
| # of persons per HH | 2.5       | 2.5       | 2.5       |
| Average HH income   | \$59,979  | \$68,943  | \$66,319  |
| Average house value | \$160,213 | \$165,536 | \$158,028 |

<sup>\*</sup> Demographic data derived from 2010 US Census