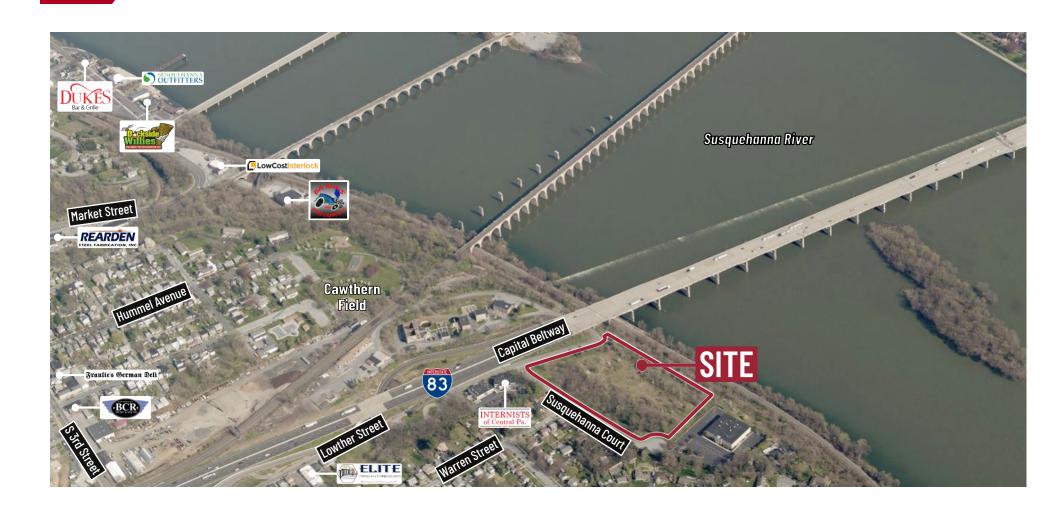

# **AERIAL**

# **Susquehanna Court**

### LAND DEVELOPMENT SITE FOR SALE

Susquehanna Court, Lemoyne, PA 17043 - Cumberland County