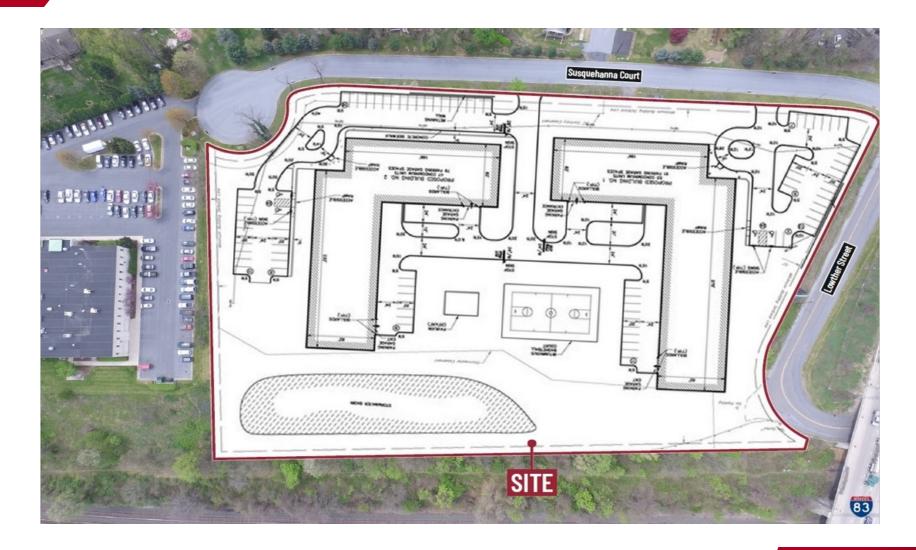

### LAND DEVELOPMENT SITE FOR SALE

Susquehanna Court, Lemoyne, PA 17043 - Cumberland County

## **SITE PLAN**