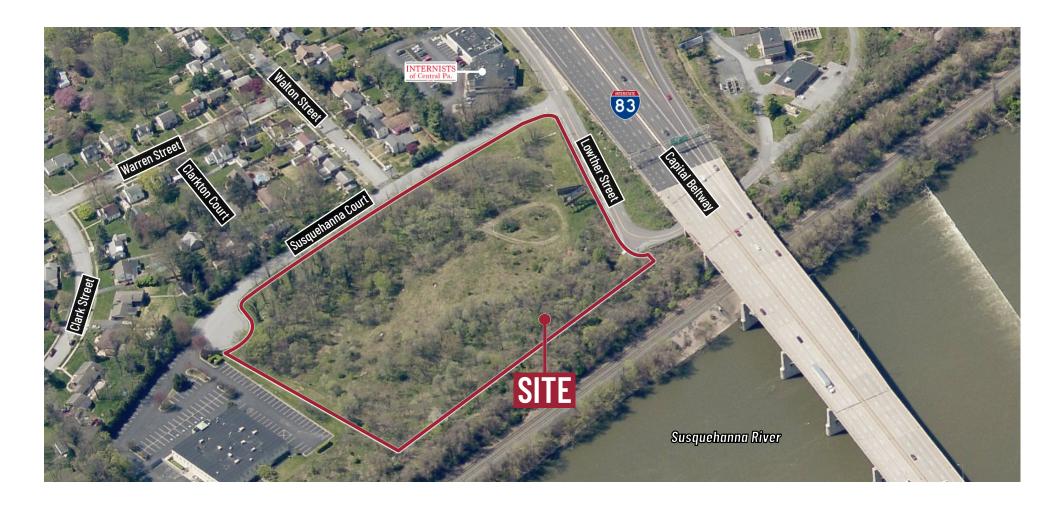

### LAND DEVELOPMENT SITE FOR SALE

Susquehanna Court, Lemoyne, PA 17043 - Cumberland County

# **AERIAL**