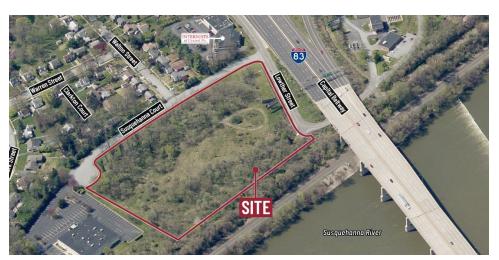

#### **LAND DEVELOPMENT SITE** FOR SALE

Susquehanna Court, Lemoyne, PA 17043 - Cumberland County

#### PROPERTY OVERVIEW

Mixed use office development site for sale on 7.53 acres with magnificent riverfront views on the West Shore of Cumberland County, PA. Level topography with unparalleled visibility to I-83's South Bridge provides a great opportunity to any developer or corporate occupier looking for HQ signature exposure with market-making presence in South Central PA.

#### PROPERTY HIGHLIGHTS

- High visibility land development site in Lemoyne Borough.
- Immediate access to I-83 with quick connection to the PA 581 Capitol Beltway, I-81/78, I-283, and the PA Turnpike (I-76).
- Commanding views of the Susquehanna River and downtown Harrisburg iconic skyline.
- Rare opportunity to purchase and self-develop site in Harrisburg West submarket.
- Unique opportunity for significant market exposure to approximately 125,000 VPD.