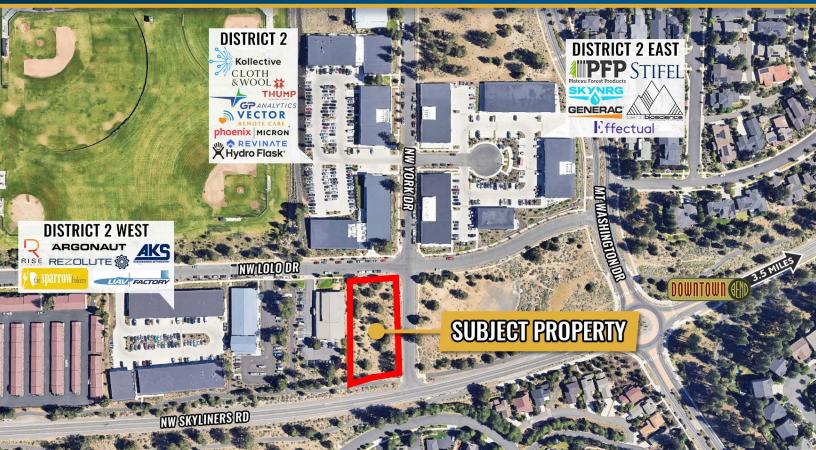

## **Premium NorthWest Crossing Land** NEC of NW Lolo Dr. and NW York Drive, Bend, OR 97703

### HIGHLIGHTS

- Located in the award-winning mixed-use community NorthWest Crossing
- Close to NorthWest Crossing restaurants, shops, schools and businesses
- Near Phil's Trail Complex and Shevlin Park
- Wide variety of nearby housing
- Nearby District 2, District 2 West, and District 2 East development includes Hydro Flask Headquarters, Thump Roastery & Coffee Shop, Effectual, Stifel, Bend Bioscience, Argonaut Cycles, Rise Fitness, Sparrow Bakery, and more