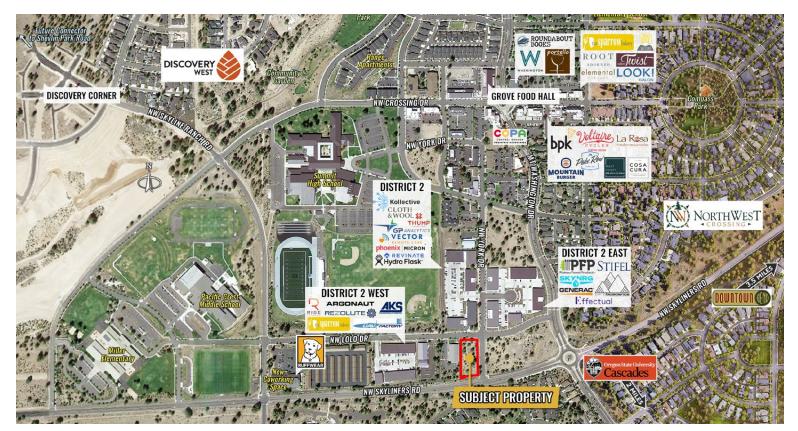

## **Premium NorthWest Crossing Land** NEC of NW Lolo Dr. and NW York Drive, Bend, OR 97703

### HIGHLIGHTS

- Located in the award-winning mixed-use community NorthWest Crossing
- Close to NorthWest Crossing restaurants, shops, schools and businesses
- Near Phil's Trail Complex and Shevlin Park
- Wide variety of nearby housing
- Nearby District 2, District 2 West, and District 2 East development includes Hydro Flask Headquarters, Thump Roastery & Coffee Shop, Effectual, Stifel, Bend Bioscience, Argonaut Cycles, Rise Fitness, Sparrow Bakery, and more