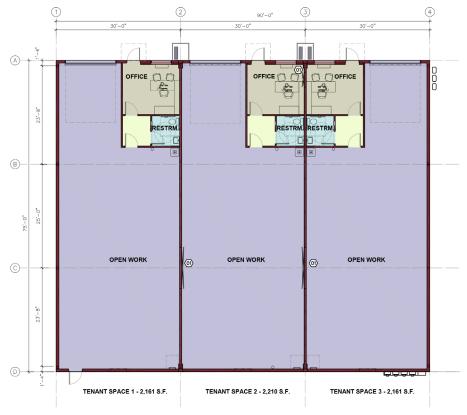

| 1 PER SUITE (3 TOTAL) | 1 PER SUITE (4 TOTAL)  | 1 PER SUITE (4 TOTAL)     |
| ADA compliant restrooms.                                                |                        | <b>2023 TAXES</b>     | <b>2023 TAXES</b>      | <b>2023 TAXES</b>         |
| <ul> <li>10-year tax abatement – contact broker for details.</li> </ul> |                        | GENERALS: \$575.61    | GENERALS: \$555.61     | GENERALS: \$553.95        |
| Anticipated completion: December 2024.                                  |                        | SPECIALS: \$3,093.03  | SPECIALS: \$3,093.03   | SPECIALS: \$3,093.03      |



## **KECHI OFFICE/WAREHOUSE** NEW CONSTRUCTION

### 809, 813, 903 E. Venture Ct. | Kechi, KS 67156 LEASE CONTACT BROKER

#### 809 E. Venture Ct. Tenant Plan





#### 813 & 903 E. Venture Ct. Tenant Plan







# KECHI OFFICE/WAREHOUSE

### 809, 813, 903 E. Venture Ct. | Kechi, KS 67156 LEASE CONTACT BROKER



All information furnished regarding property for sale, lease, exchange or financing is from sources deemed reliable but no guarantee is made or responsibility assumed as to its accuracy or completeness and you are advised to make your own analysis and verification. Agent hereby notifies prospective buyer/lessee that (a) Agent will be acting as a designated agent of seller/lessor with the duty to represent seller/lessor's interest; and (b) Information given to Agent will be disclosed to seller/lessor.