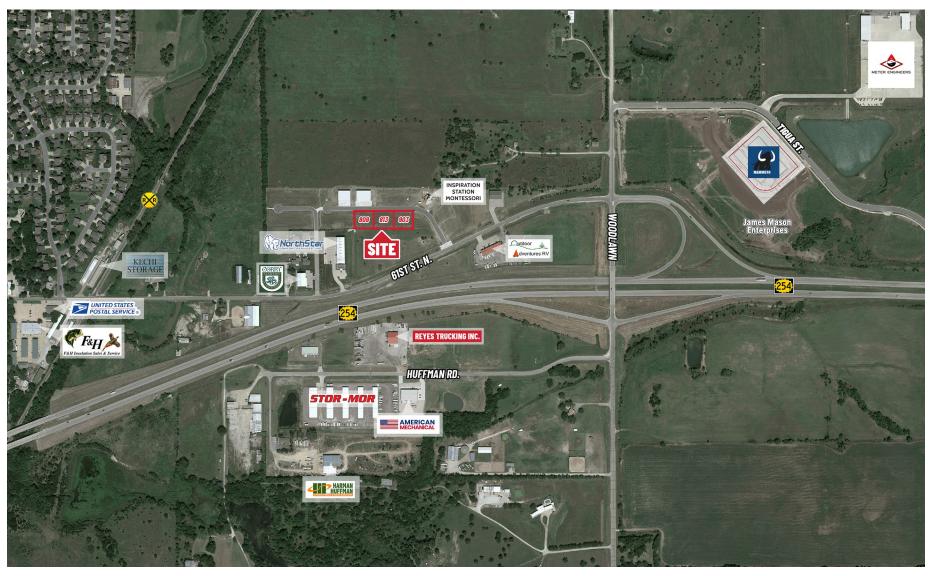

### 809, 813, 903 E. Venture Ct. | Kechi, KS 67156 LEASE CONTACT BROKER

| Full Site                                                               |                        | 809 E. Venture Ct.    | 813 E. Venture Ct.     | 903 E. Venture Ct.        |
|-------------------------------------------------------------------------|------------------------|-----------------------|------------------------|---------------------------|
| SITE SIZE                                                               | YEAR BUILT             | AVAILABLE SPACE       | AVAILABLE SPACE        | AVAILABLE SPACE           |
| 49,883.73 SF (1.15 A)                                                   | UNDER CONSTRUCTION     | 6,750 SF (DIVISIBLE)  | 8,165 SF (DIVISIBLE)   | 8,165 SF (DIVISIBLE)      |
|                                                                         |                        | SUITE 1: 2,250 SF     | SUITE 1: 2,041.25 SF   | SUITE 1: 2,041.25 SF      |
| # OF BUILDINGS                                                          | ZONING                 | SUITE 2: 2,250 SF     | SUITE 2: 2,041.25 SF   | SUITE 2: 2,041.25 SF      |
| 3                                                                       | C-3 HEAVY COMMERCIAL   | SUITE 3: 2,250 SF     | SUITE 3: 2,041.25 SF   | SUITE 3: 2,041.25 SF      |
| PROPERTY HIGHLIGHTS                                                     |                        |                       | SUITE 4: 2,041.25 SF   | SUITE 4: 2,041.25 SF      |
| New office/warehouse construction in Kechi Business Park.               |                        | MIN. DIV.: 2,250 SF   | MIN. DIV.: 2,041.25 SF | MIN. DIV.: 2,041.25 SF SF |
| Excellent access to all major                                           | r arterials via K-254. |                       |                        |                           |
| • Office – approx. 15' x 15.'                                           |                        | OVERHEAD DOORS        | OVERHEAD DOORS         | OVERHEAD DOORS            |
| Heated warehouse.                                                       |                        | 1 PER SUITE (3 TOTAL) | 1 PER SUITE (4 TOTAL)  | 1 PER SUITE (4 TOTAL)     |
| ADA compliant restrooms.                                                |                        | <b>2023 TAXES</b>     | <b>2023 TAXES</b>      | <b>2023 TAXES</b>         |
| <ul> <li>10-year tax abatement – contact broker for details.</li> </ul> |                        | GENERALS: \$575.61    | GENERALS: \$555.61     | GENERALS: \$553.95        |
| Anticipated completion: December 2024.                                  |                        | SPECIALS: \$3,093.03  | SPECIALS: \$3,093.03   | SPECIALS: \$3,093.03      |