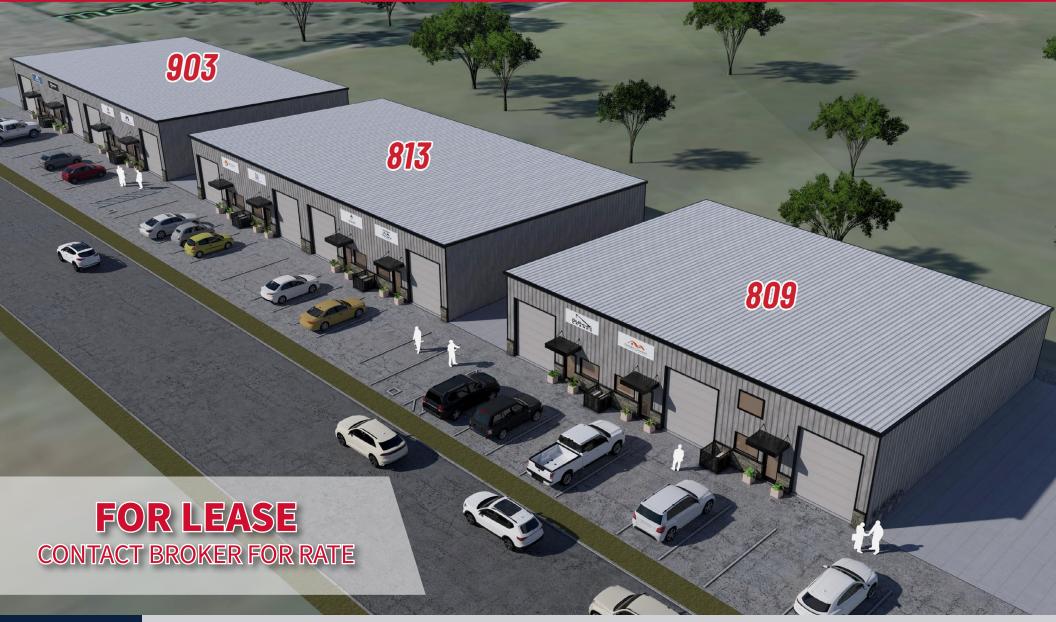

## **KECHI OFFICE/WAREHOUSE** NEW CONSTRUCTION

### 809, 813, 903 E. Venture Ct. | Kechi, KS 67156 LEASE CONTACT BROKER

| Full Site                                                               |                        | 809 E. Venture Ct.    | 813 E. Venture Ct.     | 903 E. Venture Ct.        |
|-------------------------------------------------------------------------|------------------------|-----------------------|------------------------|---------------------------|
| SITE SIZE                                                               | YEAR BUILT             | AVAILABLE SPACE       | AVAILABLE SPACE        | AVAILABLE SPACE           |
| 49,883.73 SF (1.15 A)                                                   | UNDER CONSTRUCTION     | 6,750 SF (DIVISIBLE)  | 8,165 SF (DIVISIBLE)   | 8,165 SF (DIVISIBLE)      |
|                                                                         |                        | SUITE 1: 2,250 SF     | SUITE 1: 2,041.25 SF   | SUITE 1: 2,041.25 SF      |
| # OF BUILDINGS                                                          | ZONING                 | SUITE 2: 2,250 SF     | SUITE 2: 2,041.25 SF   | SUITE 2: 2,041.25 SF      |
| 3                                                                       | C-3 HEAVY COMMERCIAL   | SUITE 3: 2,250 SF     | SUITE 3: 2,041.25 SF   | SUITE 3: 2,041.25 SF      |
| PROPERTY HIGHLIGHTS                                                     |                        |                       | SUITE 4: 2,041.25 SF   | SUITE 4: 2,041.25 SF      |
| New office/warehouse construction in Kechi Business Park.               |                        | MIN. DIV.: 2,250 SF   | MIN. DIV.: 2,041.25 SF | MIN. DIV.: 2,041.25 SF SF |
| Excellent access to all major                                           | r arterials via K-254. |                       |                        |                           |
| • Office – approx. 15' x 15.'                                           |                        | OVERHEAD DOORS        | OVERHEAD DOORS         | OVERHEAD DOORS            |
| Heated warehouse.                                                       |                        | 1 PER SUITE (3 TOTAL) | 1 PER SUITE (4 TOTAL)  | 1 PER SUITE (4 TOTAL)     |
| ADA compliant restrooms.                                                |                        | <b>2023 TAXES</b>     | <b>2023 TAXES</b>      | <b>2023 TAXES</b>         |
| <ul> <li>10-year tax abatement – contact broker for details.</li> </ul> |                        | GENERALS: \$575.61    | GENERALS: \$555.61     | GENERALS: \$553.95        |
| Anticipated completion: December 2024.                                  |                        | SPECIALS: \$3,093.03  | SPECIALS: \$3,093.03   | SPECIALS: \$3,093.03      |