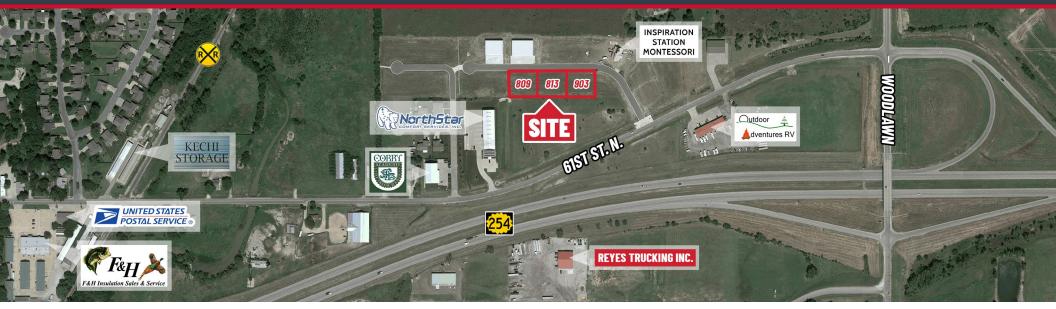

## **KECHI OFFICE/WAREHOUSE** NEW CONSTRUCTION

### 809, 813, 903 E. Venture Ct. | Kechi, KS 67156 LEASE CONTACT BROKER

| Full Site                                                               |                        | 809 E. Venture Ct.    | 813 E. Venture Ct.     | 903 E. Venture Ct.        |
|-------------------------------------------------------------------------|------------------------|-----------------------|------------------------|---------------------------|
| SITE SIZE                                                               | YEAR BUILT             | AVAILABLE SPACE       | AVAILABLE SPACE        | AVAILABLE SPACE           |
| 49,883.73 SF (1.15 A)                                                   | UNDER CONSTRUCTION     | 6,750 SF (DIVISIBLE)  | 8,165 SF (DIVISIBLE)   | 8,165 SF (DIVISIBLE)      |
|                                                                         |                        | SUITE 1: 2,250 SF     | SUITE 1: 2,041.25 SF   | SUITE 1: 2,041.25 SF      |
| # OF BUILDINGS                                                          | ZONING                 | SUITE 2: 2,250 SF     | SUITE 2: 2,041.25 SF   | SUITE 2: 2,041.25 SF      |
| 3                                                                       | C-3 HEAVY COMMERCIAL   | SUITE 3: 2,250 SF     | SUITE 3: 2,041.25 SF   | SUITE 3: 2,041.25 SF      |
| PROPERTY HIGHLIGHTS                                                     |                        |                       | SUITE 4: 2,041.25 SF   | SUITE 4: 2,041.25 SF      |
| New office/warehouse construction in Kechi Business Park.               |                        | MIN. DIV.: 2,250 SF   | MIN. DIV.: 2,041.25 SF | MIN. DIV.: 2,041.25 SF SF |
| Excellent access to all major                                           | r arterials via K-254. |                       |                        |                           |
| • Office – approx. 15' x 15.'                                           |                        | OVERHEAD DOORS        | OVERHEAD DOORS         | OVERHEAD DOORS            |
| Heated warehouse.                                                       |                        | 1 PER SUITE (3 TOTAL) | 1 PER SUITE (4 TOTAL)  | 1 PER SUITE (4 TOTAL)     |
| ADA compliant restrooms.                                                |                        | <b>2023 TAXES</b>     | <b>2023 TAXES</b>      | <b>2023 TAXES</b>         |
| <ul> <li>10-year tax abatement – contact broker for details.</li> </ul> |                        | GENERALS: \$575.61    | GENERALS: \$555.61     | GENERALS: \$553.95        |
| Anticipated completion: December 2024.                                  |                        | SPECIALS: \$3,093.03  | SPECIALS: \$3,093.03   | SPECIALS: \$3,093.03      |