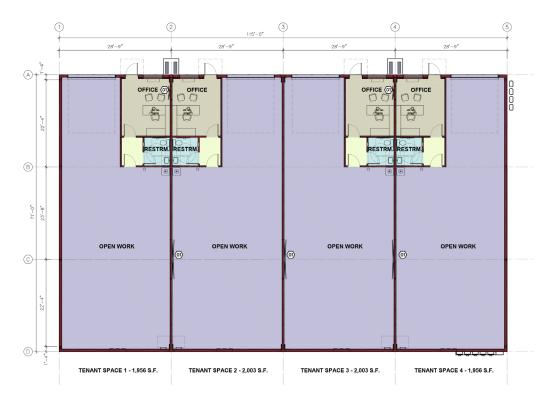

| 1 PER SUITE (4 TOTAL)  | 1 PER SUITE (4 TOTAL)     |
| ADA compliant restrooms.                                                |                        | <b>2023 TAXES</b>     | <b>2023 TAXES</b>      | <b>2023 TAXES</b>         |
| <ul> <li>10-year tax abatement – contact broker for details.</li> </ul> |                        | GENERALS: \$575.61    | GENERALS: \$555.61     | GENERALS: \$553.95        |
| Anticipated completion: December 2024.                                  |                        | SPECIALS: \$3,093.03  | SPECIALS: \$3,093.03   | SPECIALS: \$3,093.03      |



## **KECHI OFFICE/WAREHOUSE** NEW CONSTRUCTION

### 809, 813, 903 E. Venture Ct. | Kechi, KS 67156 LEASE CONTACT BROKER

#### 809 E. Venture Ct. Tenant Plan





#### 813 & 903 E. Venture Ct. Tenant Plan







# KECHI OFFICE/WAREHOUSE

### 809, 813, 903 E. Venture Ct. | Kechi, KS 67156 LEASE CONTACT BROKER



All information furnished regarding property for sale, lease, exchange or financing is from sources deemed reliable but no guarantee is made or responsibility assumed as to its accuracy or completeness and you are advised to make your own analysis and verification. Agent hereby notifies prospective buyer/lessee that (a) Agent will be acting as a designated agent of seller/lessor with the duty to represent seller/lessor's interest; and (b) Information given to Agent will be disclosed to seller/lessor.