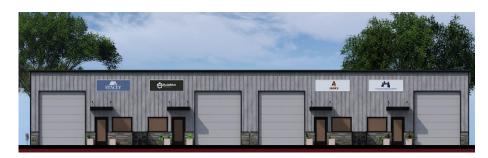

### 809, 813, 903 E. Venture Ct. | Kechi, KS 67156 LEASE CONTACT BROKER

| Full Site                                                               |                        | 809 E. Venture Ct.    | 813 E. Venture Ct.     | 903 E. Venture Ct.        |
|-------------------------------------------------------------------------|------------------------|-----------------------|------------------------|---------------------------|
| SITE SIZE                                                               | YEAR BUILT             | AVAILABLE SPACE       | AVAILABLE SPACE        | AVAILABLE SPACE           |
| 49,883.73 SF (1.15 A)                                                   | UNDER CONSTRUCTION     | 6,750 SF (DIVISIBLE)  | 8,165 SF (DIVISIBLE)   | 8,165 SF (DIVISIBLE)      |
|                                                                         |                        | SUITE 1: 2,250 SF     | SUITE 1: 2,041.25 SF   | SUITE 1: 2,041.25 SF      |
| # OF BUILDINGS                                                          | ZONING                 | SUITE 2: 2,250 SF     | SUITE 2: 2,041.25 SF   | SUITE 2: 2,041.25 SF      |
| 3                                                                       | C-3 HEAVY COMMERCIAL   | SUITE 3: 2,250 SF     | SUITE 3: 2,041.25 SF   | SUITE 3: 2,041.25 SF      |
| PROPERTY HIGHLIGHTS                                                     |                        |                       | SUITE 4: 2,041.25 SF   | SUITE 4: 2,041.25 SF      |
| New office/warehouse construction in Kechi Business Park.               |                        | MIN. DIV.: 2,250 SF   | MIN. DIV.: 2,041.25 SF | MIN. DIV.: 2,041.25 SF SF |
| Excellent access to all major                                           | r arterials via K-254. |                       |                        |                           |
| • Office – approx. 15' x 15.'                                           |                        | OVERHEAD DOORS        | OVERHEAD DOORS         | OVERHEAD DOORS            |
| Heated warehouse.                                                       |                        | 1 PER SUITE (3 TOTAL) | 1 PER SUITE (4 TOTAL)  | 1 PER SUITE (4 TOTAL)     |
| ADA compliant restrooms.                                                |                        | <b>2023 TAXES</b>     | <b>2023 TAXES</b>      | <b>2023 TAXES</b>         |
| <ul> <li>10-year tax abatement – contact broker for details.</li> </ul> |                        | GENERALS: \$575.61    | GENERALS: \$555.61     | GENERALS: \$553.95        |
| Anticipated completion: December 2024.                                  |                        | SPECIALS: \$3,093.03  | SPECIALS: \$3,093.03   | SPECIALS: \$3,093.03      |