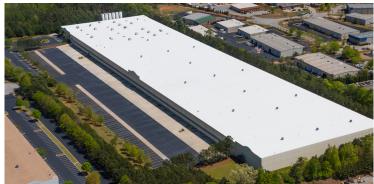

## 237 Greenwood Court

McDonough, GA

Building Size: 455,000 SF I Building Availability: 192,500 - 455,000 SF