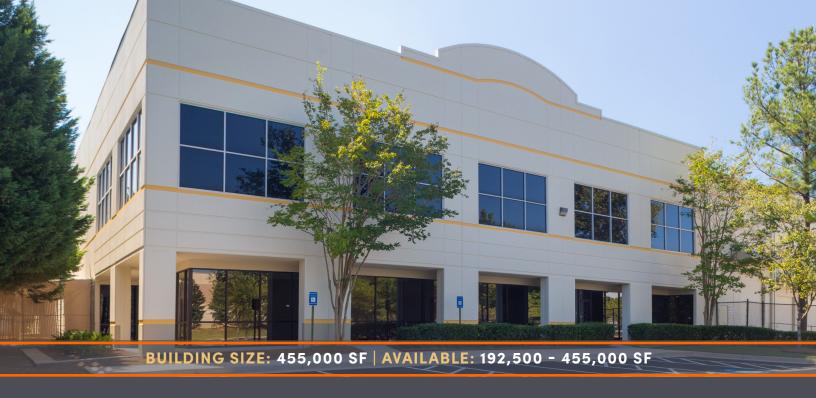

**BUILDING SIZE: 455,000 SF | AVAILABLE: 192,500 - 455,000 SF** 

#### **BUILDING SPECIFICATIONS**

- 455,000 square feet available (can be split to 192,500 SF)
- 8,400 SF of office space
  - Office A +/- 5,700
  - Office B +/- 2,700
- 32' minimum clear height
- 25.38 acres
- Rail capable with existing rail
- 50' x 50' column spacing
- 75 dock high doors and 2 drive-in door
- 185' Truck Court
- 143 Car Parking Spaces (Expandable to 226)
- 80 Trailer Storage Spaces
- ESFR Sprinkler
- 3,000 Amps of power