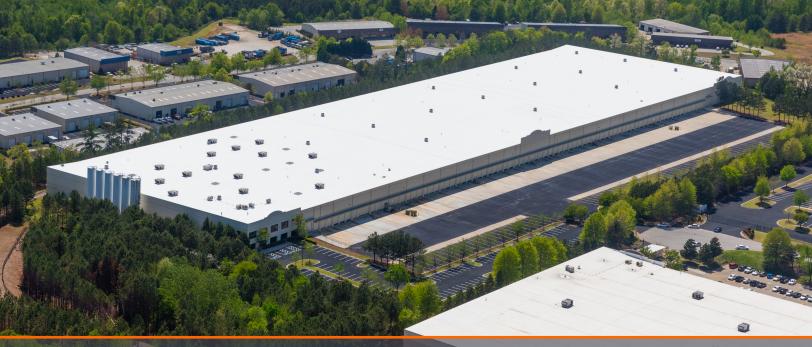

## 237 Greenwood Court

McDonough, GA

Building Size: 455,000 SF I Building Availability: 192,500 - 455,000 SF