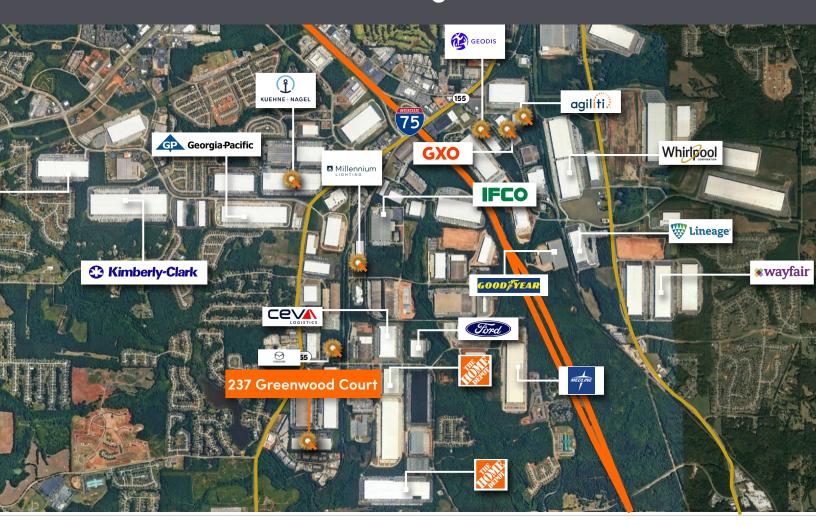

**BUILDING SPECIFICATIONS**

- 455,000 square feet available (can be split to 192,500 SF)
- 8,400 SF of office space
  - Office A +/- 5,700
  - Office B +/- 2,700
- 32' minimum clear height
- 25.38 acres
- Rail capable with existing rail
- 50' x 50' column spacing
- 75 dock high doors and 2 drive-in door
- 185' Truck Court
- 143 Car Parking Spaces (Expandable to 226)
- 80 Trailer Storage Spaces
- ESFR Sprinkler
- 3,000 Amps of power

#### **ADDITIONAL INFORMATION**

- Outdoor employee engagment areas
- Existing Forklift charger disconnects
- Private green space for employees in front of Office B
- · Strategically located at end of drive for safety and more efficient

















**BUILDING SIZE: 455,000 SF | AVAILABLE: 192,500 - 455,000 SF** 

# **237 Greenwood Court** McDonough, GA





## 237 Greenwood Court

McDonough, GA

Building Size: 455,000 SF I Building Availability: 192,500 - 455,000 SF

### Site Plan





## 237 Greenwood Court

McDonough, GA

Building Size: 455,000 SF I Building Availability: 192,500 - 455,000 SF

#### Office A Floor Plan





## 237 Greenwood Court

McDonough, GA

Building Size: 455,000 SF I Building Availability: 192,500 - 455,000 SF

### Office B Floor Plan