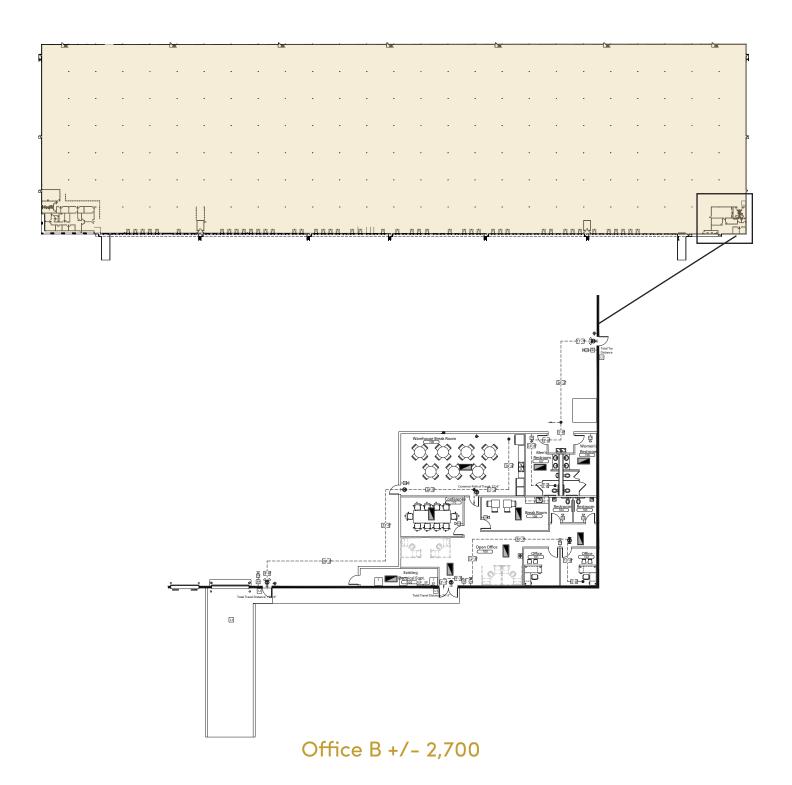

## 237 Greenwood Court

McDonough, GA

Building Size: 455,000 SF I Building Availability: 192,500 - 455,000 SF

### Office B Floor Plan

#### **BUILDING SPECIFICATIONS**

- 455,000 square feet available (can be split to 192,500 SF)
- 8,400 SF of office space
  - Office A +/- 5,700
  - Office B +/- 2,700
- 32' minimum clear height
- 25.38 acres
- Rail capable with existing rail
- 50' x 50' column spacing
- 75 dock high doors and 2 drive-in door
- 185' Truck Court
- 143 Car Parking Spaces (Expandable to 226)
- 80 Trailer Storage Spaces
- ESFR Sprinkler
- 3,000 Amps of power