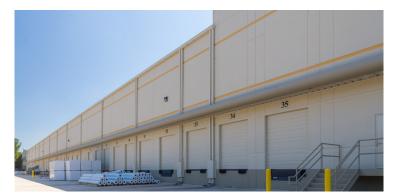

#### **BUILDING SPECIFICATIONS**

- 455,000 square feet available (can be split to 192,500 SF)
- 8,400 SF of office space
  - Office A +/- 5,700
  - Office B +/- 2,700
- 32' minimum clear height
- 25.38 acres
- Rail capable with existing rail
- 50' x 50' column spacing
- 75 dock high doors and 2 drive-in door
- 185' Truck Court
- 143 Car Parking Spaces (Expandable to 226)
- 80 Trailer Storage Spaces
- ESFR Sprinkler
- 3,000 Amps of power