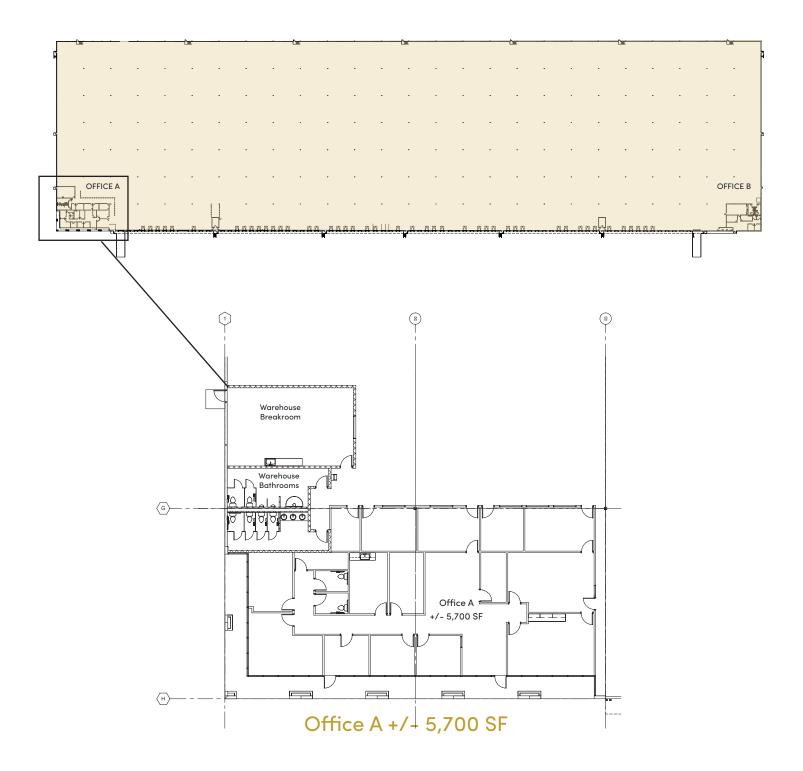

## 237 Greenwood Court

McDonough, GA

Building Size: 455,000 SF I Building Availability: 192,500 - 455,000 SF

#### Office A Floor Plan

#### **BUILDING SPECIFICATIONS**

- 455,000 square feet available (can be split to 192,500 SF)
- 8,400 SF of office space
  - Office A +/- 5,700
  - Office B +/- 2,700
- 32' minimum clear height
- 25.38 acres
- Rail capable with existing rail
- 50' x 50' column spacing
- 75 dock high doors and 2 drive-in door
- 185' Truck Court
- 143 Car Parking Spaces (Expandable to 226)
- 80 Trailer Storage Spaces
- ESFR Sprinkler
- 3,000 Amps of power