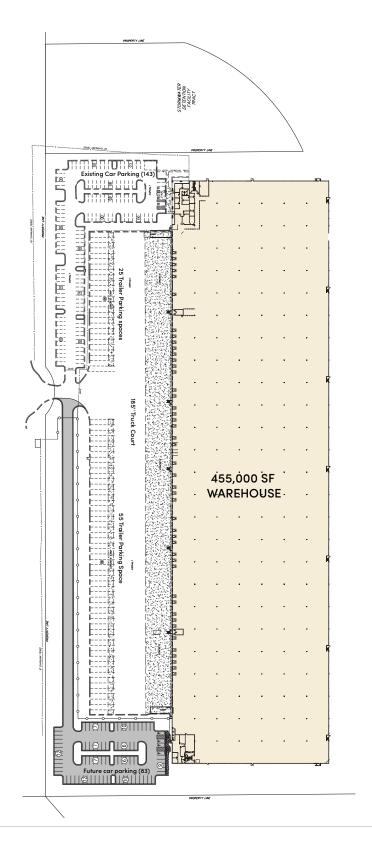

## 237 Greenwood Court

McDonough, GA

Building Size: 455,000 SF I Building Availability: 192,500 - 455,000 SF

### Site Plan

#### **BUILDING SPECIFICATIONS**

- 455,000 square feet available (can be split to 192,500 SF)
- 8,400 SF of office space
  - Office A +/- 5,700
  - Office B +/- 2,700
- 32' minimum clear height
- 25.38 acres
- Rail capable with existing rail
- 50' x 50' column spacing
- 75 dock high doors and 2 drive-in door
- 185' Truck Court
- 143 Car Parking Spaces (Expandable to 226)
- 80 Trailer Storage Spaces
- ESFR Sprinkler
- 3,000 Amps of power