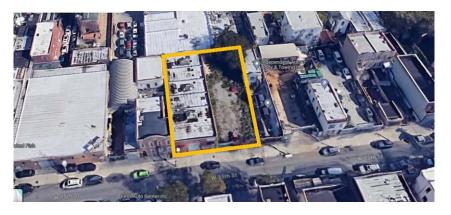

## Address: 2737 – 2741 West 15<sup>th</sup> Street, Brooklyn NY 11224 Block 6997 / Lot 33 & 31

## Features:

- Warehouse Size: 5,000 SF (tax lot #33)
- Vacant Lot Size: 5,000 SF (tax lot #31)
- Total Plot Size: 10,000 SF (approx.)
- Zoning M1-2 (FAR 2.0 & 4.8 w/ community facility bonus)
- 15 Feet Ceilings
- Fully Sprinklered
- Heavy Power
- Gas (4.8 Million BTU's)
- Floor Drains
- Large Overhead Drive-In Door
- Curb Cuts
- No Columns
- Open Layout
- Each Tax Lot Can Be Built to 24,000 SF or Both Tax Lots to 48,000 SF
- Dense Residential and Commercial Area
- Near Subway (D Q F N) and Bus Lines (B64 & B68)
- Easy Access to Belt Pkwy & Major Roadways
- Located in Opportunity Zone
- Warehouse and Vacant Lot Can Be Sold or Leased Together or Separately
- RE Taxes @ \$20,000 P/Y for Each Tax Lot
- Former Bakery (C of O for Food Manufacturing)