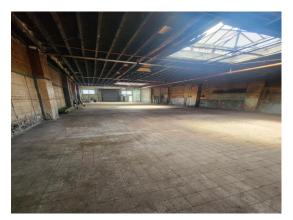

## Features:

- Warehouse Size: 5,000 SF (tax lot #33)
- Vacant Lot Size: 5,000 SF (tax lot #31)
- Total Plot Size: 10,000 SF (approx.)
- Zoning M1-2 (FAR 2.0 & 4.8 w/ community facility bonus)
- 15 Feet Ceilings
- Fully Sprinklered
- Heavy Power
- Gas (4.8 Million BTU's)
- Floor Drains
- Large Overhead Drive-In Door
- Curb Cuts
- No Columns
- Open Layout
- Each Tax Lot Can Be Built to 24,000 SF or Both Tax Lots to 48,000 SF
- Dense Residential and Commercial Area
- Near Subway (D Q F N) and Bus Lines (B64 & B68)
- Easy Access to Belt Pkwy & Major Roadways
- Located in Opportunity Zone
- Warehouse and Vacant Lot Can Be Sold or Leased Together or Separately
- RE Taxes @ \$20,000 P/Y for Each Tax Lot
- Former Bakery (C of O for Food Manufacturing)