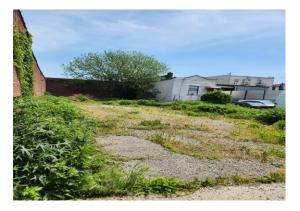

## Features:

- Warehouse Size: 5,000 SF (tax lot #33)
- Vacant Lot Size: 5,000 SF (tax lot #31)
- Total Plot Size: 10,000 SF (approx.)
- Zoning M1-2 (FAR 2.0 & 4.8 w/ community facility bonus)
- 15 Feet Ceilings
- Fully Sprinklered
- Heavy Power
- Gas (4.8 Million BTU's)
- Floor Drains
- Large Overhead Drive-In Door
- Curb Cuts
- No Columns
- Open Layout
- Each Tax Lot Can Be Built to 24,000 SF or Both Tax Lots to 48,000 SF
- Dense Residential and Commercial Area
- Near Subway (D Q F N) and Bus Lines (B64 & B68)
- Easy Access to Belt Pkwy & Major Roadways
- Located in Opportunity Zone
- Warehouse and Vacant Lot Can Be Sold or Leased Together or Separately
- RE Taxes @ \$20,000 P/Y for Each Tax Lot
- Former Bakery (C of O for Food Manufacturing)