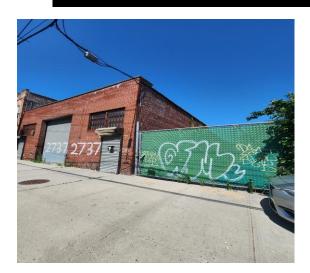

## Address: 2737 – 2741 West 15<sup>th</sup> Street, Brooklyn NY 11224 Block 6997 / Lot 33 & 31

## Features:

- Warehouse Size: 5,000 SF (tax lot #33)
- Vacant Lot Size: 5,000 SF (tax lot #31)
- Total Plot Size: 10,000 SF (approx.)
- Zoning M1-2 (FAR 2.0 & 4.8 w/ community facility bonus)
- 15 Feet Ceilings
- Fully Sprinklered
- Heavy Power
- Gas (4.8 Million BTU's)
- Floor Drains
- Large Overhead Drive-In Door
- Curb Cuts
- No Columns
- Open Layout
- Each Tax Lot Can Be Built to 24,000 SF or Both Tax Lots to 48,000 SF
- Dense Residential and Commercial Area
- Near Subway (D Q F N) and Bus Lines (B64 & B68)
- Easy Access to Belt Pkwy & Major Roadways
- Located in Opportunity Zone
- Warehouse and Vacant Lot Can Be Sold or Leased Together or Separately
- RE Taxes @ \$20,000 P/Y for Each Tax Lot
- Former Bakery (C of O for Food Manufacturing)