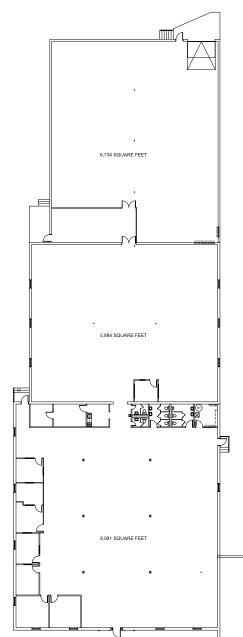

# 0.5 miles from Staples Mill & I-64 exit

- 21,709 SF of flex space available for lease
- Excellent central location
- 0.5 miles from Staples Mill & I-64 exit
- One dock door and van height loading capability
- Has infrastructure in place to provide conditioned warehouse
- Up to 0.25 acres of outdoor storage/additional parking
- Can add 10' fence with gate access