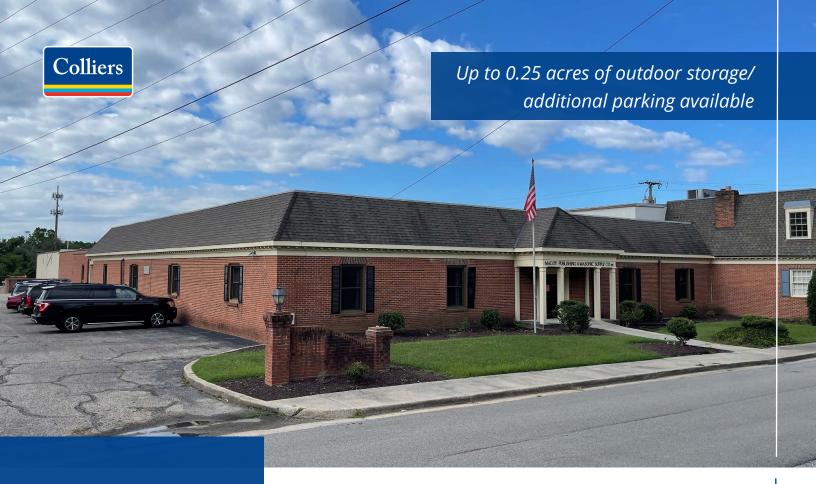

# 3011 Dumbarton Rd, Richmond, VA

# 0.5 miles from Staples Mill & I-64 exit

- 21,709 SF of flex space available for lease
- Excellent central location
- 0.5 miles from Staples Mill & I-64 exit
- One dock door and van height loading capability
- Has infrastructure in place to provide conditioned warehouse
- Up to 0.25 acres of outdoor storage/additional parking
- Can add 10' fence with gate access