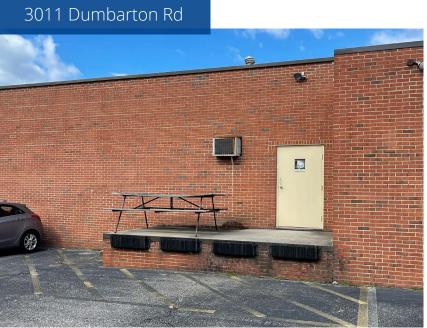

Jimmy Martin, SIOR Senior Vice President +1 804 267 7218 jimmy.martin@colliers.com

# 3011 Dumbarton Rd, Richmond, VA

# 0.5 miles from Staples Mill & I-64 exit

- 21,709 SF of flex space available for lease
- Excellent central location
- 0.5 miles from Staples Mill & I-64 exit
- One dock door and van height loading capability
- Has infrastructure in place to provide conditioned warehouse
- Up to 0.25 acres of outdoor storage/additional parking
- Can add 10' fence with gate access

2221 Edward Holland Dr Suite 600 | Richmond, VA P: +1 804 320 5500 colliers.com/richmond









## 3011 Dumbarton Rd



#### **Contact us:**

### **Jimmy Martin, SIOR**

Senior Vice President +1 804 267 7218 jimmy.martin@colliers.com

#### **Colliers**

2221 Edward Holland Dr Suite 600 | Richmond, VA P: +1 804 320 5500