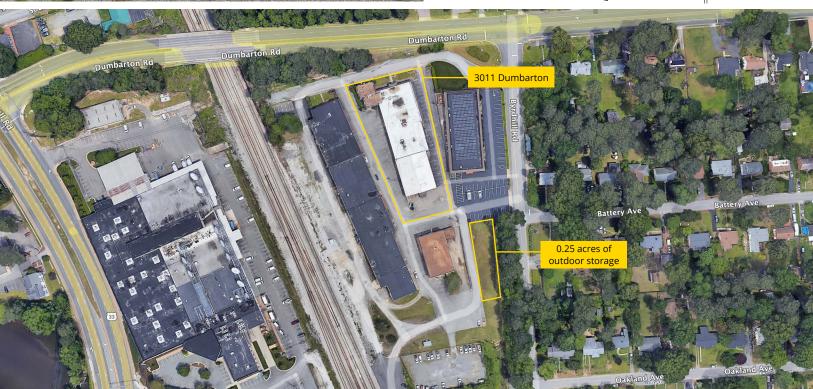

# 3011 Dumbarton Rd, Richmond, VA

# 0.5 miles from Staples Mill & I-64 exit

- 21,709 SF of flex space available for lease
- Excellent central location
- 0.5 miles from Staples Mill & I-64 exit
- One dock door and van height loading capability
- Has infrastructure in place to provide conditioned warehouse
- Up to 0.25 acres of outdoor storage/additional parking
- Can add 10' fence with gate access

## 3011 Dumbarton Rd