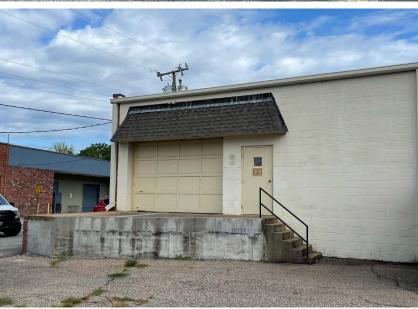

# 0.5 miles from Staples Mill & I-64 exit

- 21,709 SF of flex space available for lease
- Excellent central location
- 0.5 miles from Staples Mill & I-64 exit
- One dock door and van height loading capability
- Has infrastructure in place to provide conditioned warehouse
- Up to 0.25 acres of outdoor storage/additional parking
- Can add 10' fence with gate access