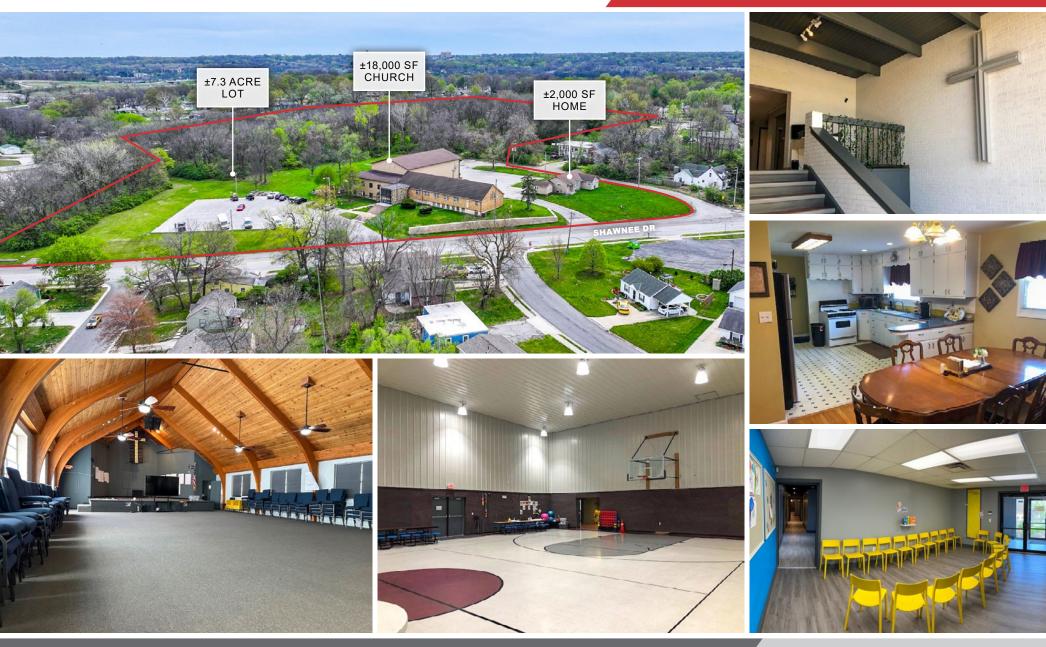

### Available For Sale Church & Home on ±7.3 Acres

- ±18,000 SF church building on ±7.3 acres of vast green space with high-end playground and timber for trails
- Full basketball court gymnasium
- Plenty of office and classroom spaces
- · Lovely sanctuary with vaulted ceiling and beautiful tongue and groove planking
- Nicely finished ±2,000 SF home on property, ideal for more office space or children's ministry