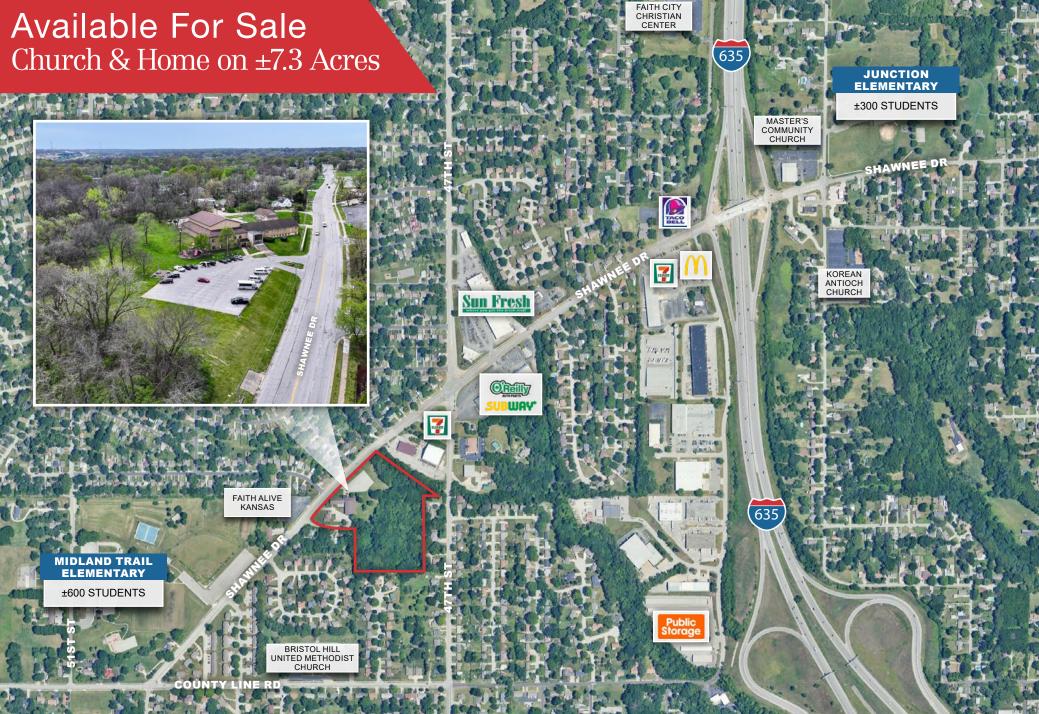

### Available For Sale Church & Home on ±7.3 Acres

- ±18,000 SF church building on ±7.3 acres of vast green space with high-end playground and timber for trails
- Full basketball court gymnasium
- Plenty of office and classroom spaces
- · Lovely sanctuary with vaulted ceiling and beautiful tongue and groove planking
- Nicely finished ±2,000 SF home on property, ideal for more office space or children's ministry

# Available For Sale