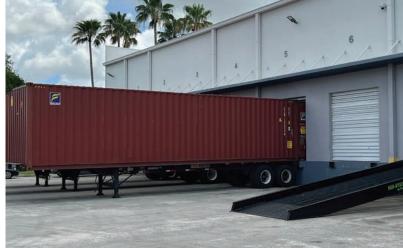

### **Building Highlights**

170' Shared Truck Court

9 Dock Height Doors with 3 Pit Levelers & 1 Ramp

# Specifications

| Total Available | ±26,290 SF                                                    |
|-----------------|---------------------------------------------------------------|
| Office Size     | ±1,800 SF Modern Office (plus ±600 SF office at loading dock) |
| Loading         | 9 Dock Height Doors with 3 Pit Levelers and 1 Ramp            |
| Power           | 480a/277v 3p                                                  |
| Sprinklered     | Yes                                                           |
| Parking         | 106 Surface Spaces; Ratio 1.20/1,000 SF                       |
| Accessibility   | Excellent access to 826, 836 & Florida's Turnpike             |
| Racking         | Available                                                     |
|                 |                                                               |