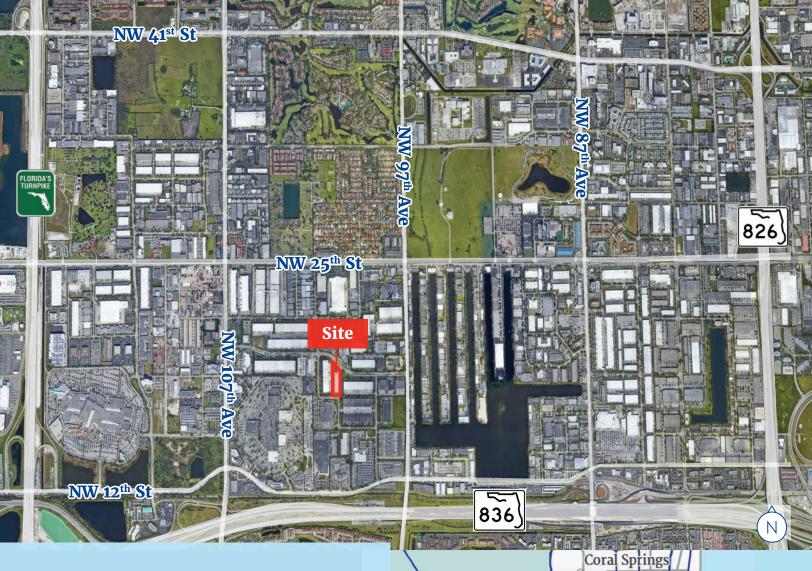

# Specifications

| Total Available | ±26,290 SF                                                    |
|-----------------|---------------------------------------------------------------|
| Office Size     | ±1,800 SF Modern Office (plus ±600 SF office at loading dock) |
| Loading         | 9 Dock Height Doors with 3 Pit Levelers and 1 Ramp            |
| Power           | 480a/277v 3p                                                  |
| Sprinklered     | Yes                                                           |
| Parking         | 106 Surface Spaces; Ratio 1.20/1,000 SF                       |
| Accessibility   | Excellent access to 826, 836 & Florida's Turnpike             |
| Racking         | Available                                                     |
|                 |                                                               |