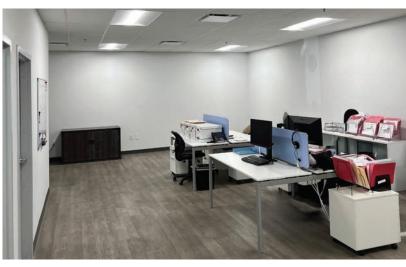

# Specifications

| Total Available | ±26,290 SF                                                    |
|-----------------|---------------------------------------------------------------|
| Office Size     | ±1,800 SF Modern Office (plus ±600 SF office at loading dock) |
| Loading         | 9 Dock Height Doors with 3 Pit Levelers and 1 Ramp            |
| Power           | 480a/277v 3p                                                  |
| Sprinklered     | Yes                                                           |
| Parking         | 106 Surface Spaces; Ratio 1.20/1,000 SF                       |
| Accessibility   | Excellent access to 826, 836 & Florida's Turnpike             |
| Racking         | Available                                                     |
|                 |                                                               |