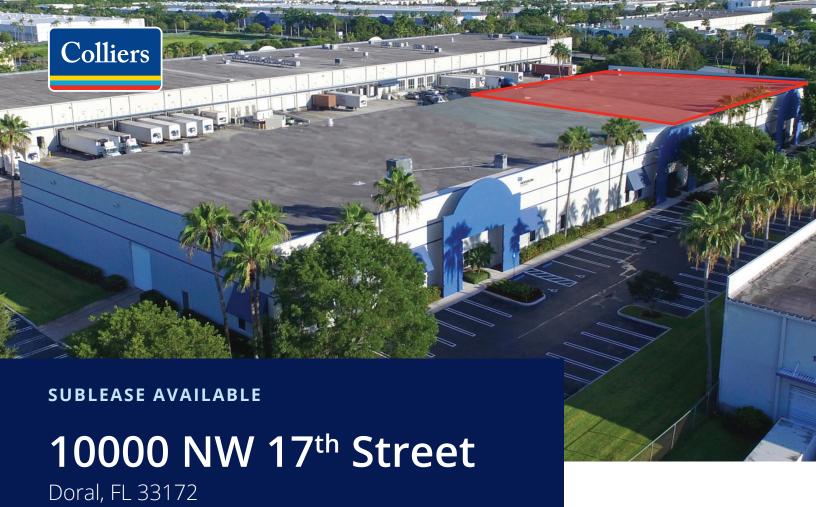

Sublease available through **June 30, 2028** 

26,290 Tatal ST

Total SF

\$19.50

**PSF NNN** 

+ **\$5.16** PSF OpEx (estimated)

# Specifications

| Total Available | ±26,290 SF                                                    |
|-----------------|---------------------------------------------------------------|
| Office Size     | ±1,800 SF Modern Office (plus ±600 SF office at loading dock) |
| Loading         | 9 Dock Height Doors with 3 Pit Levelers and 1 Ramp            |
| Power           | 480a/277v 3p                                                  |
| Sprinklered     | Yes                                                           |
| Parking         | 106 Surface Spaces; Ratio 1.20/1,000 SF                       |
| Accessibility   | Excellent access to 826, 836 & Florida's Turnpike             |
| Racking         | Available                                                     |
|                 |                                                               |