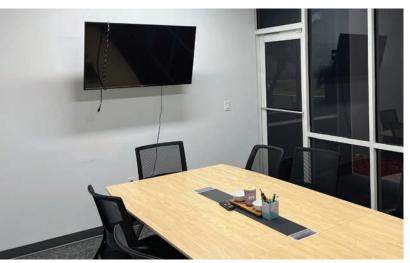

# Specifications

| Total Available | ±26,290 SF                                                    |
|-----------------|---------------------------------------------------------------|
| Office Size     | ±1,800 SF Modern Office (plus ±600 SF office at loading dock) |
| Loading         | 9 Dock Height Doors with 3 Pit Levelers and 1 Ramp            |
| Power           | 480a/277v 3p                                                  |
| Sprinklered     | Yes                                                           |
| Parking         | 106 Surface Spaces; Ratio 1.20/1,000 SF                       |
| Accessibility   | Excellent access to 826, 836 & Florida's Turnpike             |
| Racking         | Available                                                     |
|                 |                                                               |