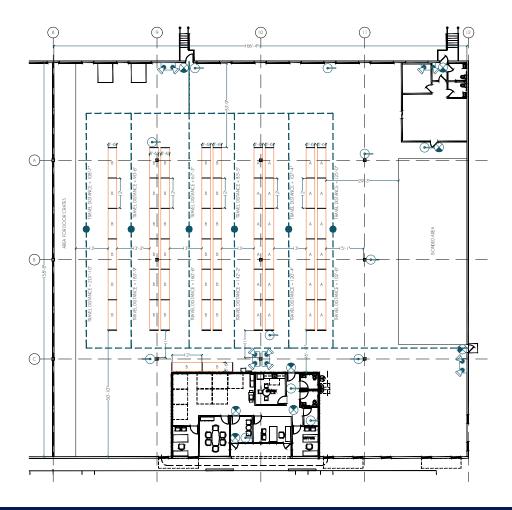

## Floor Plan

# Specifications

| Total Available | ±26,290 SF                                                    |
|-----------------|---------------------------------------------------------------|
| Office Size     | ±1,800 SF Modern Office (plus ±600 SF office at loading dock) |
| Loading         | 9 Dock Height Doors with 3 Pit Levelers and 1 Ramp            |
| Power           | 480a/277v 3p                                                  |
| Sprinklered     | Yes                                                           |
| Parking         | 106 Surface Spaces; Ratio 1.20/1,000 SF                       |
| Accessibility   | Excellent access to 826, 836 & Florida's Turnpike             |
| Racking         | Available                                                     |
|                 |                                                               |