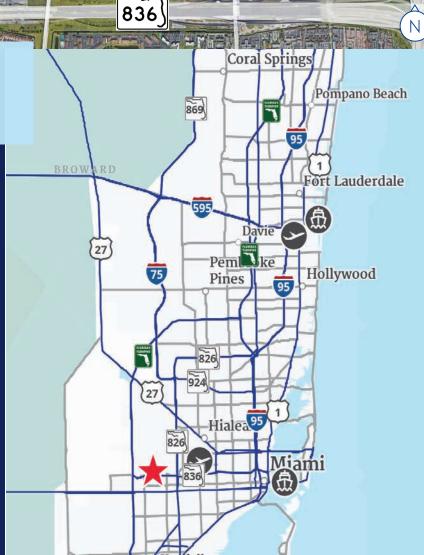

# Specifications

| Total Available | ±26,290 SF                                                    |
|-----------------|---------------------------------------------------------------|
| Office Size     | ±1,800 SF Modern Office (plus ±600 SF office at loading dock) |
| Loading         | 9 Dock Height Doors with 3 Pit Levelers and 1 Ramp            |
| Power           | 480a/277v 3p                                                  |
| Sprinklered     | Yes                                                           |
| Parking         | 106 Surface Spaces; Ratio 1.20/1,000 SF                       |
| Accessibility   | Excellent access to 826, 836 & Florida's Turnpike             |
| Racking         | Available                                                     |
|                 |                                                               |