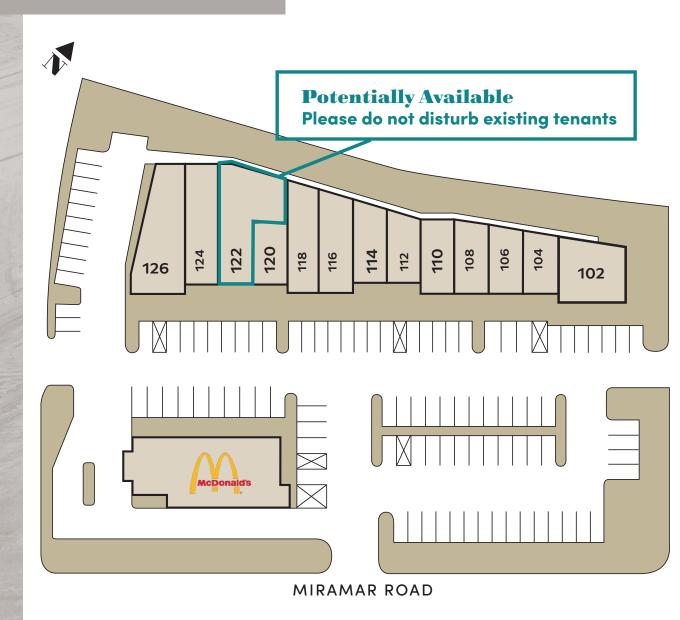

Site Plan

| SUITE   | TENANT                                      | SF    |
|---------|---------------------------------------------|-------|
| 126     | Premier Appliance Repair                    | 2,792 |
| 124     | Hanna Garden Restaurant                     | 1,513 |
| 122     | S.T.E.P. Academy<br>(Potentially Available) | 1,948 |
| 118-120 | Factory Direct Floor Store                  | 2,102 |
| 116     | TEJ Dance Studio                            | 1,210 |
| 114     | Quick & EZ Auto Registration                | 1,013 |
| 112     | Chung Hing Chinese Food                     | 893   |
| 110     | ML Strength & Conditioning                  | 933   |
| 108     | Head Salon                                  | 900   |
| 106     | Forest House Spa                            | 805   |
| 104     | Lighthouse Cleaners                         | 735   |
| 100-102 | Garden Grill House                          | 1,530 |