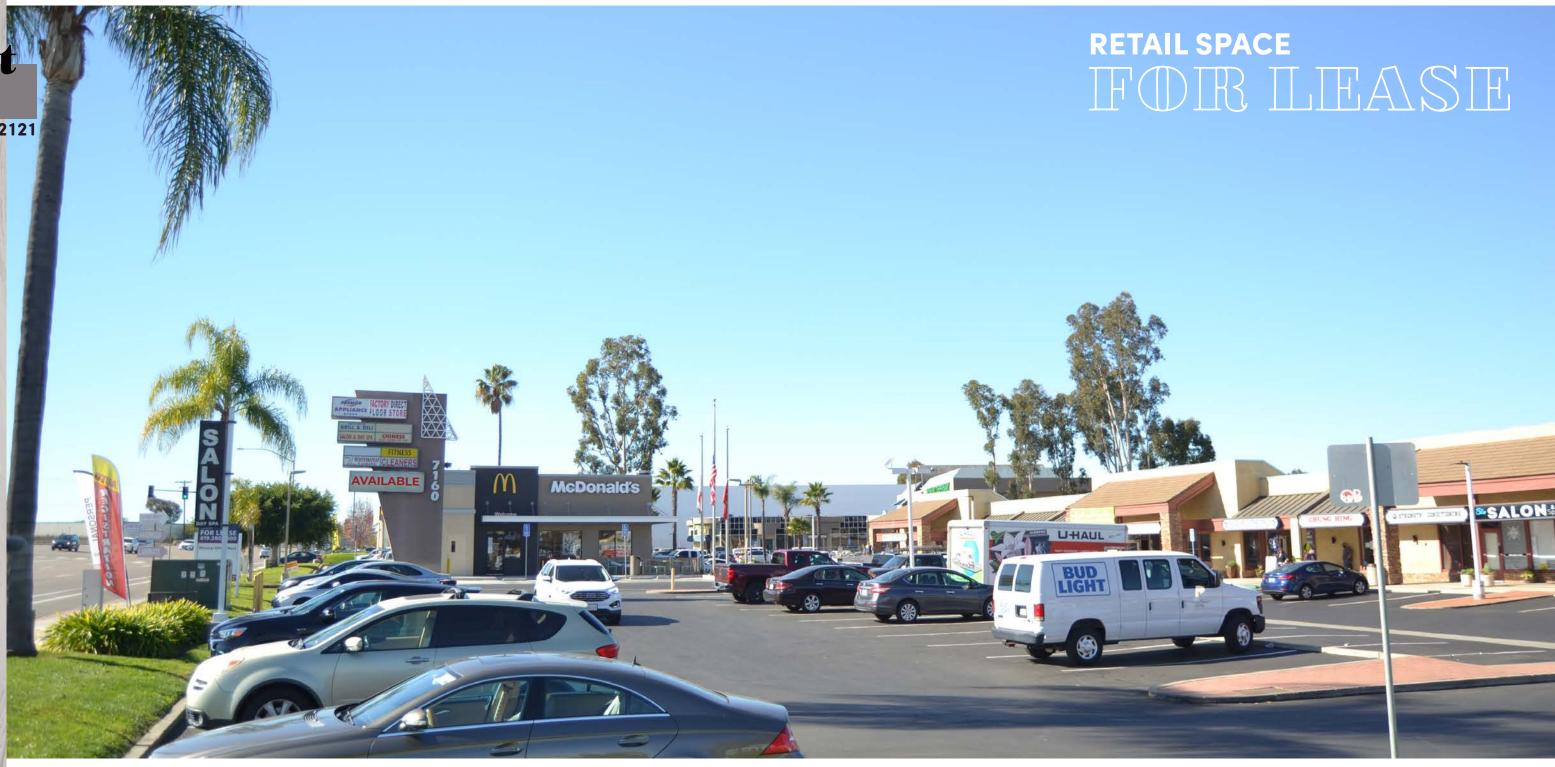

### Miramar Village West 7140-7160 MIRAMAR ROAD, SAN DIEGO, CA 92121







## Miramar VillageWest

7140-7160 MIRAMAR ROAD, SAN DIEGO, CA 92121

### Highlights

- Central San Diego location
- Highly-identifiable location in the Miramar trade market
- Easy access both I-805, I-15 & Miramar Road
- Excellent exposure to over 68,365 cars per day.
- Great opportunities for service uses
- High daytime population in the immediate area (339K within 5mi)
- Prominent monument and building signage available
- Strong, fast food anchor tenant



Site Plan



| SUITE   | TENANT                                      | SF    |
|---------|---------------------------------------------|-------|
| 126     | Premier Appliance Repair                    | 2,792 |
| 124     | Hanna Garden Restaurant                     | 1,513 |
| 122     | S.T.E.P. Academy<br>(Potentially Available) | 1,948 |
| 118-120 | Factory Direct Floor Store                  | 2,102 |
| 116     | TEJ Dance Studio                            | 1,210 |
| 114     | Quick & EZ Auto Registration                | 1,013 |
| 112     | Chung Hing Chinese Food                     | 893   |
| 110     | ML Strength & Conditioning                  | 933   |
| 108     | Head Salon                                  | 900   |
| 106     | Forest House Spa                            | 8