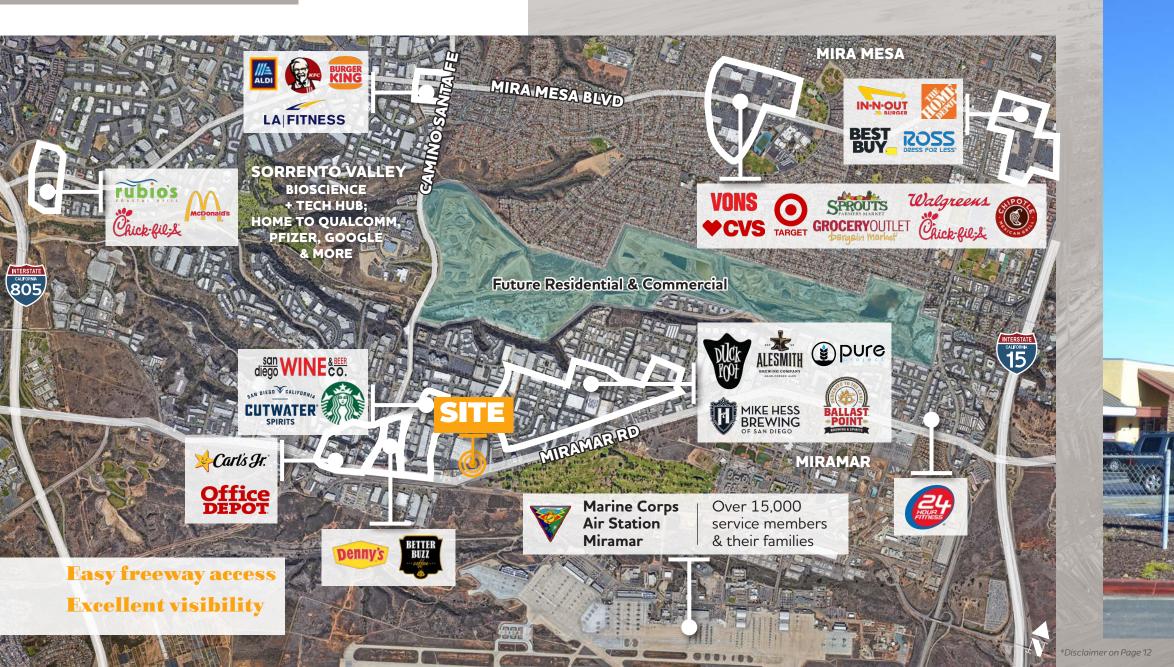

| 2,792 |
| 124     | Hanna Garden Restaurant                     | 1,513 |
| 122     | S.T.E.P. Academy<br>(Potentially Available) | 1,948 |
| 118-120 | Factory Direct Floor Store                  | 2,102 |
| 116     | TEJ Dance Studio                            | 1,210 |
| 114     | Quick & EZ Auto Registration                | 1,013 |
| 112     | Chung Hing Chinese Food                     | 893   |
| 110     | ML Strength & Conditioning                  | 933   |
| 108     | Head Salon                                  | 900   |
| 106     | Forest House Spa                            | 805   |
| 104     | Lighthouse Cleaners                         | 735   |
| 100-102 | Garden Grill House                          | 1,530 |

\*Disclaimer on Page 12



# **Competition Aerial**





# Demographics

#### Population

1 Mile: 239 3 Miles: 64,778 5 Miles: 251,587

#### Daytime Population

1 Mile: 18,7113 Miles: 101,486 5 Miles: 427,547

#### Average Household Income

1 Mile: \$68,272 3 Miles: \$125,867 5 Miles: \$128,615

Traffie Counts

Cars Per Day Miramar Road: ±68,365

### Central San Diego Location











7140-7160 MIRAMAR ROAD SAN DIEGO, CA 92121

# Miramar Village West

#### 7140-7160 MIRAMAR ROAD, SAN DIEGO, CA 92121

### \*Disclaimer

\*All information regarding this property is deemed to be reliable, however, no representation, guarantee or warranty is made to the accuracy thereof and is submitted subject to errors, omissions, change of price or withdrawal without notice.

\*Figures and statements appearing on this form represent our best knowledge and b