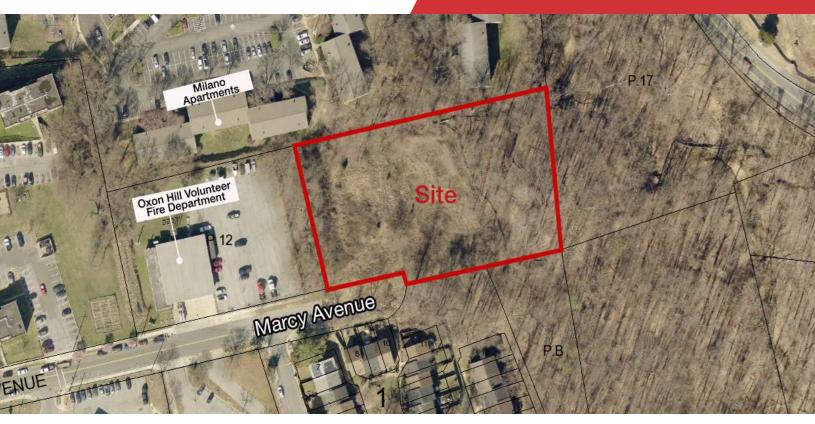

1.98 Acres

Residential | Multifamily Land

## 1150 & 1160 Marcy Avenue

Oxon Hill, Maryland 20745

## **Property Highlights**

- · Approved Development Plans
- Zoned RMF-12 (Residential, Multifamily-12)
- · Located in the Oxon Hill Glassmanor area
- Close to I-95/495
- · 3/4 mile east of Washington, DC
- ASKING PRICE: \$790,000

### **Property Overview**

Residential-Multifamily Land