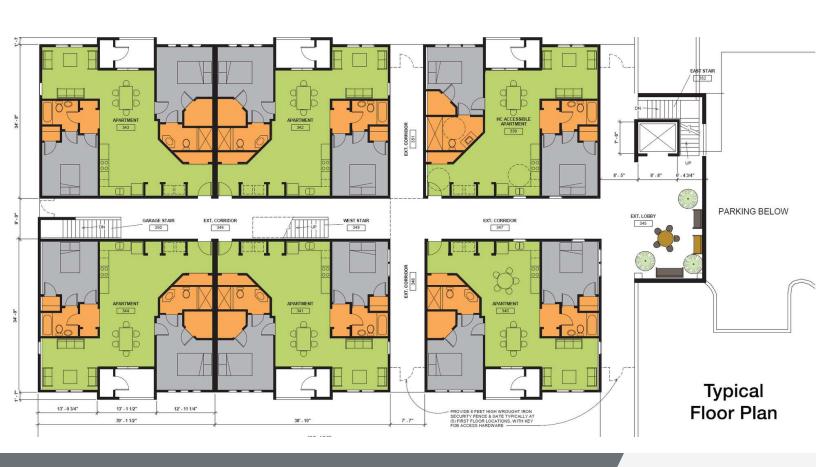

## **Property Highlights**

- · Approved Development Plans
- Zoned RMF-12 (Residential, Multifamily-12)
- · Located in the Oxon Hill Glassmanor area
- Close to I-95/495
- · 3/4 mile east of Washington, DC
- ASKING PRICE: \$790,000