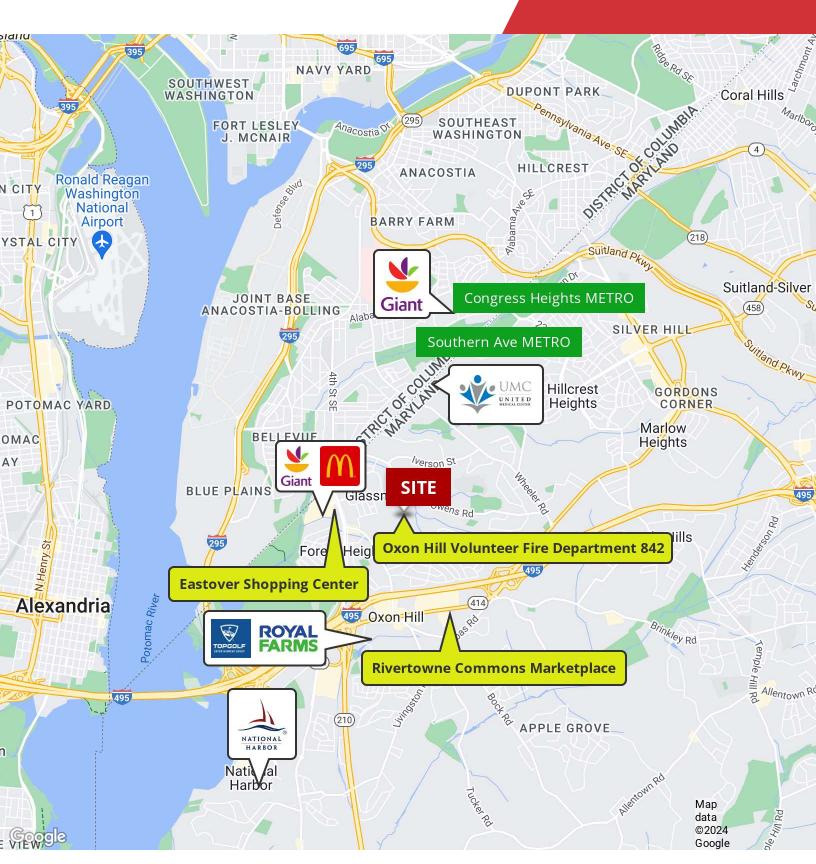

## **Property Highlights**

- · Approved Development Plans
- Zoned RMF-12 (Residential, Multifamily-12)
- · Located in the Oxon Hill Glassmanor area
- Close to I-95/495
- · 3/4 mile east of Washington, DC
- ASKING PRICE: \$790,000