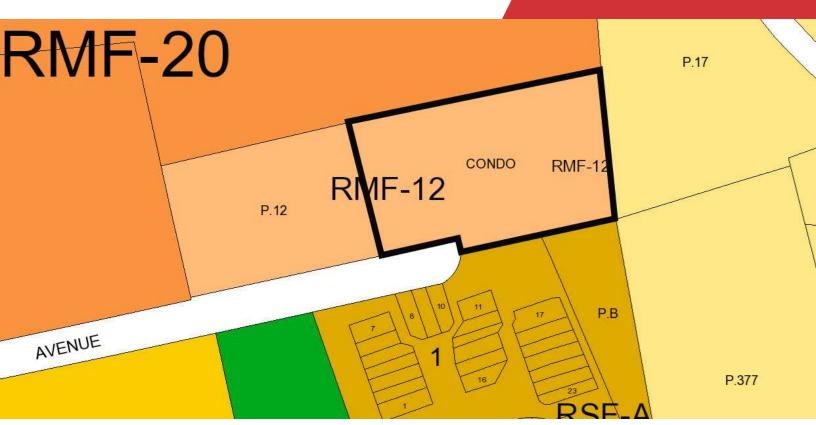

## **Property Highlights**

- · Approved Development Plans
- Zoned RMF-12 (Residential, Multifamily-12)
- · Located in the Oxon Hill Glassmanor area
- Close to I-95/495
- · 3/4 mile east of Washington, DC
- ASKING PRICE: \$790,000