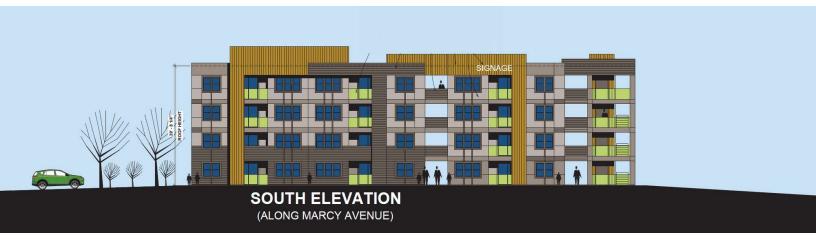

## **Property Highlights**

- · Approved Development Plans
- Zoned RMF-12 (Residential, Multifamily-12)
- · Located in the Oxon Hill Glassmanor area
- Close to I-95/495
- · 3/4 mile east of Washington, DC
- ASKING PRICE: \$790,000