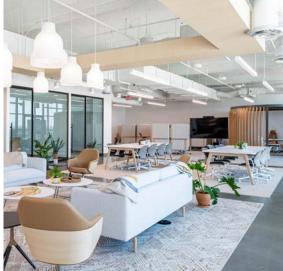

## **Office Space**

1115 Howell Mill Road NW, Atlanta, GA 30318 Our 200,000 RSF of modern, loft office spaces are open for creative and traditional businesses that strive for something more.

Each floorplate features direct access from the adjacent parking deck as well as View Dynamic Glass, making The Interlock the first office building in Atlanta with smart windows.