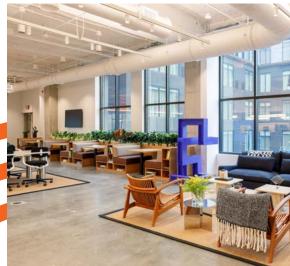

## **Office Space**

1115 Howell Mill Road NW, Atlanta, GA 30318 Our 200,000 RSF of modern, loft office spaces are open for creative and traditional businesses that strive for something more.

Each floorplate features direct access from the adjacent parking deck as well as View Dynamic Glass, making The Interlock the first office building in Atlanta with smart windows.