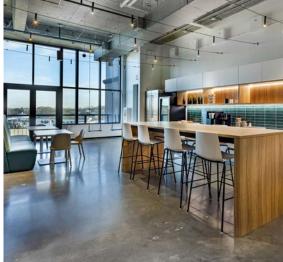

## **Office Space**

1115 Howell Mill Road NW, Atlanta, GA 30318 Our 200,000 RSF of modern, loft office spaces are open for creative and traditional businesses that strive for something more.

Each floorplate features direct access from the adjacent parking deck as well as View Dynamic Glass, making The Interlock the first office building in Atlanta with smart windows.