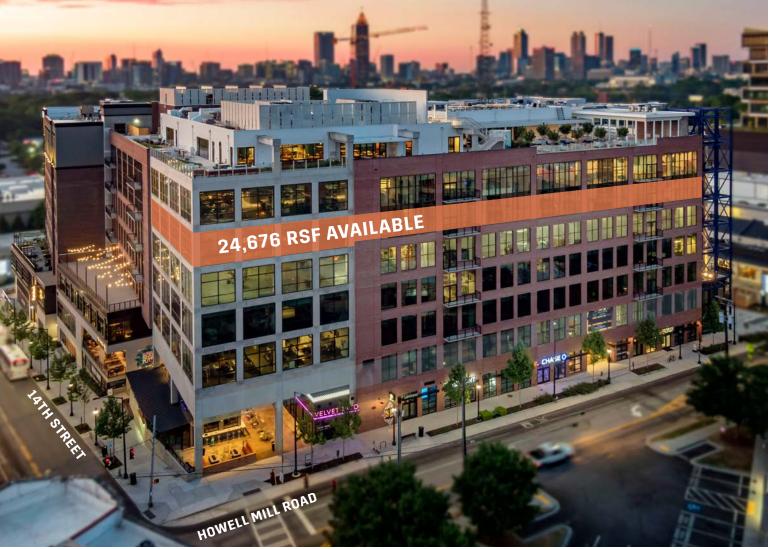

# A Destination Within A Destination

The Interlock is a mixed-use property offering an unprecedented space in the Atlanta market: where stylish storefronts sit next to incubator offices and residences blend in with vibrant city life.

**TOTAL AREA** 

570,000 RSF

PARKING RATIO

3.0:1,000

**CEILING HEIGHT** 

14'8"

**SMART FEATURES** 

View Dynamic Glass Wi-Fi 6

## **Office Space**

1115 Howell Mill Road NW, Atlanta, GA 30318 Our 200,000 RSF of modern, loft office spaces are open for creative and traditional businesses that strive for something more.

Each floorplate features direct access from the adjacent parking deck as well as View Dynamic Glass, making The Interlock the first office building in Atlanta with smart windows.