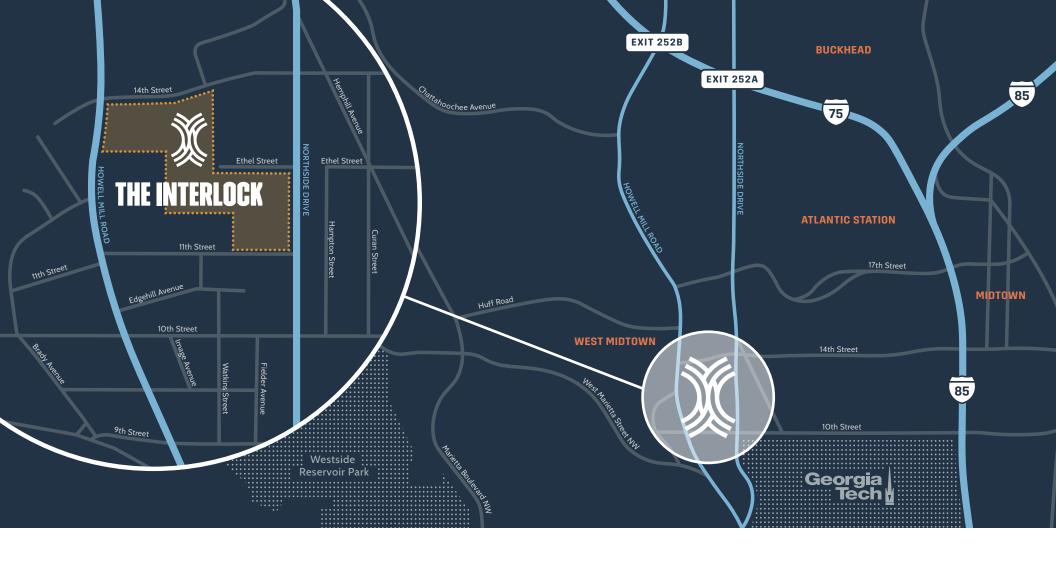

# **Anchoring West Midtown**

#### **WEST MIDTOWN**

The West Midtown neighborhood is known for its industrial vibe, refined boutiques and coveted restaurants.

### **MIDTOWN**

Centrally located between Downtown and Buckhead, Midtown Atlanta offers exceptional access to I-75/85. Midtown serves Atlanta as an innovation hub, tourist attraction and premiere office environment.

#### **ATLANTA**

The Interlock can be easily accessed from all major interstates through Atlanta, including the highest income Atlanta areas of Buckhead, Midtown, Sandy Springs, and Vinings.

## **Nearby Access**

Not only is The Interlock situated on the busiest corner of the busiest day-to-night destination, but we're making it easier for people to get around-with plenty of parking, ample bike paths and safe crosswalks that connect you from one side of Howell Mill to the other.