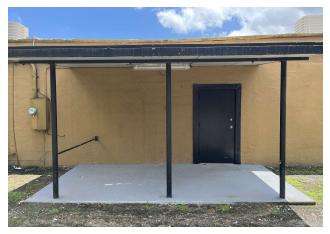

- \$14.50 SF/Yr (NNN).
- CCG-2 Zoning.
- · Standalone building.
- · Large open work area.
- Excellent visibility.
- Ample Parking.
- Convenient access to major transportation routes, I-10, US 17 and I-295.