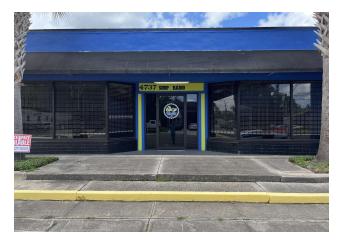

4737 San Juan Ave Jacksonville, FL 32210

Located in the heart of Jacksonville's vibrant commercial district, this property offers unparalleled convenience and accessibility, making it ideal for any user type including office, medical, showroom, or distribution.

- \$14.50 SF/Yr (NNN).
- CCG-2 Zoning.
- · Standalone building.
- · Large open work area.
- Excellent visibility.
- Ample Parking.
- Convenient access to major transportation routes, I-10, US 17 and I-295.