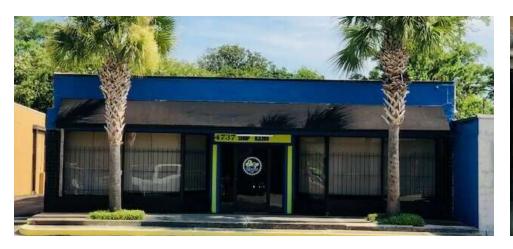

4737 San Juan Ave Jacksonville, FL 32210

Located in the heart of Jacksonville's vibrant commercial district, this property offers unparalleled convenience and accessibility, making it ideal for any user type including office, medical, showroom, or distribution.

- \$14.50 SF/Yr (NNN).
- CCG-2 Zoning.
- · Standalone building.
- · Large open work area.
- Excellent visibility.
- Ample Parking.
- Convenient access to major transportation routes, I-10, US 17 and I-295.

| Offering Summary |                     |
|------------------|---------------------|
| Lease Rate:      | \$14.50 SF/yr (NNN) |
| Number of Units: | 1                   |
| Available SF:    | 2,080 SF            |
| Lot Size:        | 13,368 SF           |
| Building Size:   | 1,846 SF            |
|                  |                     |