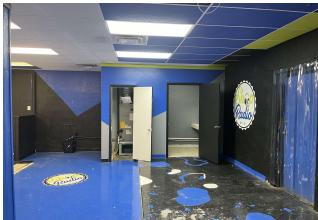

4737 San Juan Ave Jacksonville, FL 32210

Located in the heart of Jacksonville's vibrant commercial district, this property offers unparalleled convenience and accessibility, making it ideal for any user type including office, medical, showroom, or distribution.

- \$14.50 SF/Yr (NNN).
- CCG-2 Zoning.
- · Standalone building.
- · Large open work area.
- Excellent visibility.
- Ample Parking.
- Convenient access to major transportation routes, I-10, US 17 and I-295.