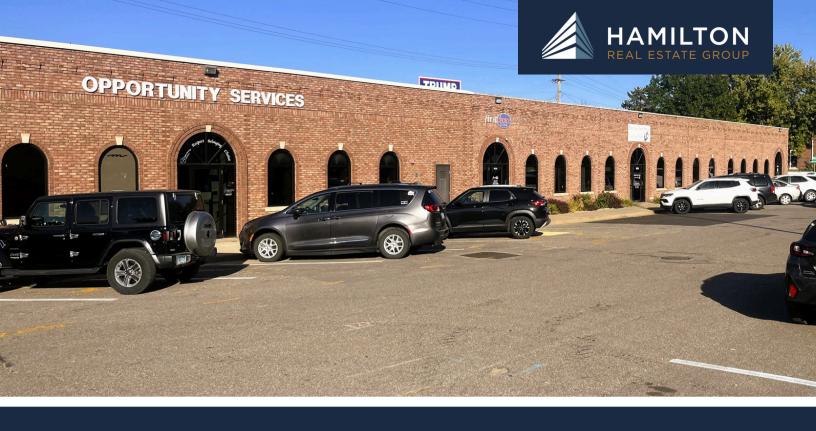

## INCREDIBLE MIXED USE BUILDING FOR SALE

1618 W 3RD ST, RED WING, MN

## **Property Description:**

- Take advantage of this exceptional opportunity located just off Highway 61 and Main Street in the charming area of West End District Red Wing
- Spacious open layout that allows for flexible use and easy customization to suit your needs.
- Benefit from a large finished basement that provides ample space for activities, storage, or additional facilities.
- The inclusion of an elevator ensures accessibility for all, making it suitable for diverse clientele and visitors.
- This property offers a unique chance to establish a thriving business in a vibrant community. Ideal for Daycare or Treatment Center