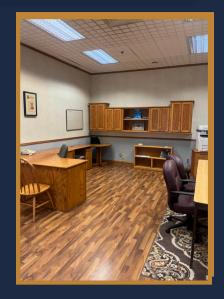

## **Property Description:**

- Take advantage of this exceptional opportunity located just off Highway 61 and Main Street in the charming area of West End District Red Wing
- Spacious open layout that allows for flexible use and easy customization to suit your needs.
- Benefit from a large finished basement that provides ample space for activities, storage, or additional facilities.
- The inclusion of an elevator ensures accessibility for all, making it suitable for diverse clientele and visitors.
- This property offers a unique chance to establish a thriving business in a vibrant community. Ideal for Daycare or Treatment Center