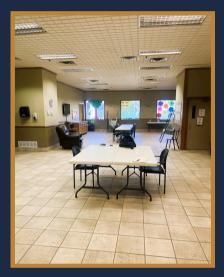

## **Property Description:**

- Take advantage of this exceptional opportunity located just off Highway 61 and Main Street in the charming area of West End District Red Wing
- Spacious open layout that allows for flexible use and easy customization to suit your needs.
- Benefit from a large finished basement that provides ample space for activities, storage, or additional facilities.
- The inclusion of an elevator ensures accessibility for all, making it suitable for diverse clientele and visitors.
- This property offers a unique chance to establish a thriving business in a vibrant community. Ideal for Daycare or Treatment Center