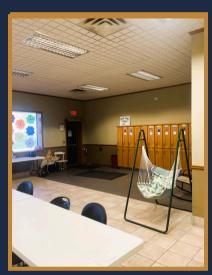

## **Property Description:**

- Take advantage of this exceptional opportunity located just off Highway 61 and Main Street in the charming area of West End District Red Wing
- Spacious open layout that allows for flexible use and easy customization to suit your needs.
- Benefit from a large finished basement that provides ample space for activities, storage, or additional facilities.
- The inclusion of an elevator ensures accessibility for all, making it suitable for diverse clientele and visitors.
- This property offers a unique chance to establish a thriving business in a vibrant community. Ideal for Daycare or Treatment Center