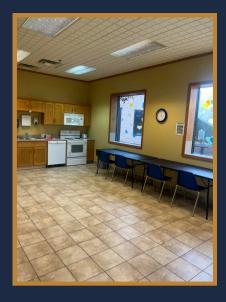

## **Property Description:**

- Take advantage of this exceptional opportunity located just off Highway 61 and Main Street in the charming area of West End District Red Wing
- Spacious open layout that allows for flexible use and easy customization to suit your needs.
- Benefit from a large finished basement that provides ample space for activities, storage, or additional facilities.
- The inclusion of an elevator ensures accessibility for all, making it suitable for diverse clientele and visitors.
- This property offers a unique chance to establish a thriving business in a vibrant community. Ideal for Daycare or Treatment Center