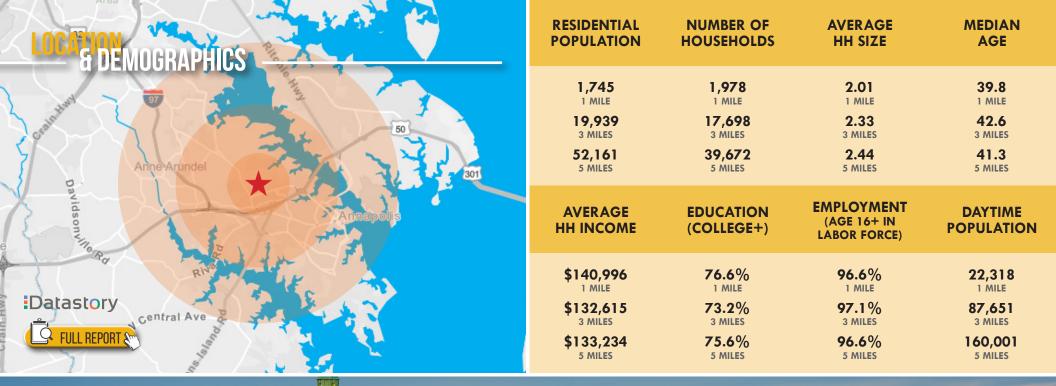

#### Unparalleled Annapolis Location

» Accessible from Route 50, MD 665, and I-97