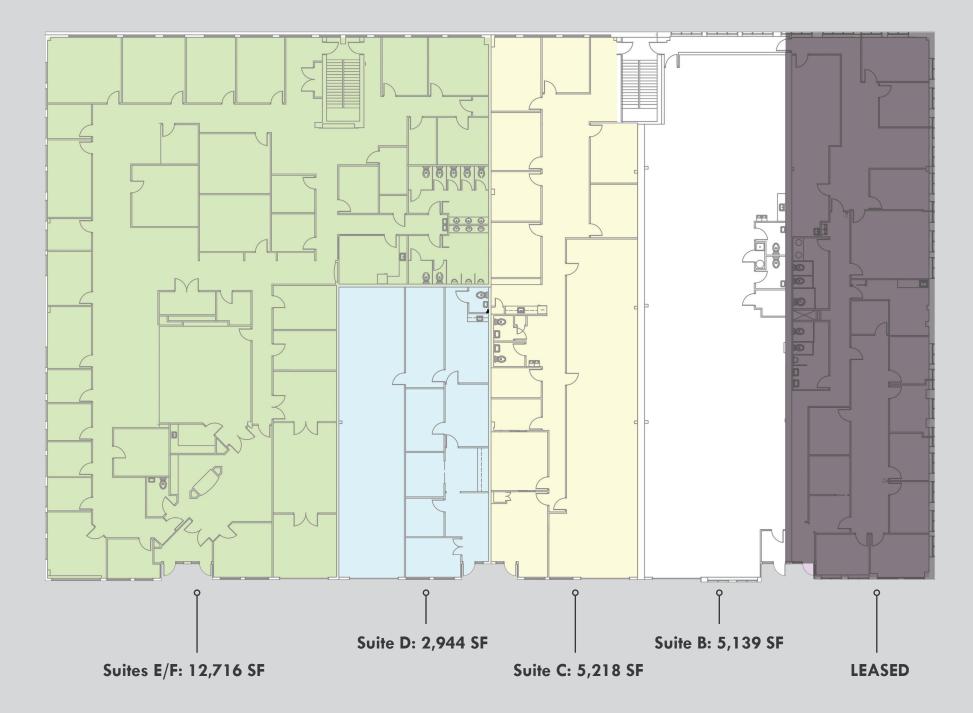

----|---------------------------|
| Craft Brewery           | Religious Facilities      |
| Catering Establishments | Health Clubs              |
| Clubs                   | Organizations             |
| Non-profit/Charities    | Personal Fitness          |
| Laboratories/R&D        | Showrooms                 |
| Computer Sale/Service   | Schools/Training Facility |
|                         |                           |

#### Occupancy

» Immediate

#### **Building Features**

- » Clear ceiling height: 16' 18'
- » Extensive window line
- » 2.49/1,000 sf parking ratio
- » Walking distance to Annapolis Mall, banks, retail, and more
- » Office, flex and warehouse buildouts

#### Unparalleled Annapolis Location

» Accessible from Route 50, MD 665, and I-97





### 2001 COMMERCE PARK DRIVE



## **ELOOP 2003 COMMERCE PARK DRIVE**





Bethany Hobbs 410.953.0359 bhobbs@mackenziecommercial.com

Trish Farrell 410.974.9003 tfarrell@mackenziecommercial.com

David McClatchy 410.953.0366 dmcclatchy@mackenziecommercial.com

No warranty or representation, expressed or implied, is made as to the accuracy of the information contained herein, and same is submitted subject to errors, omissions, change of price, rental or other conditions, withdrawal without notice, and to any specific listing conditions imposed by our principals.