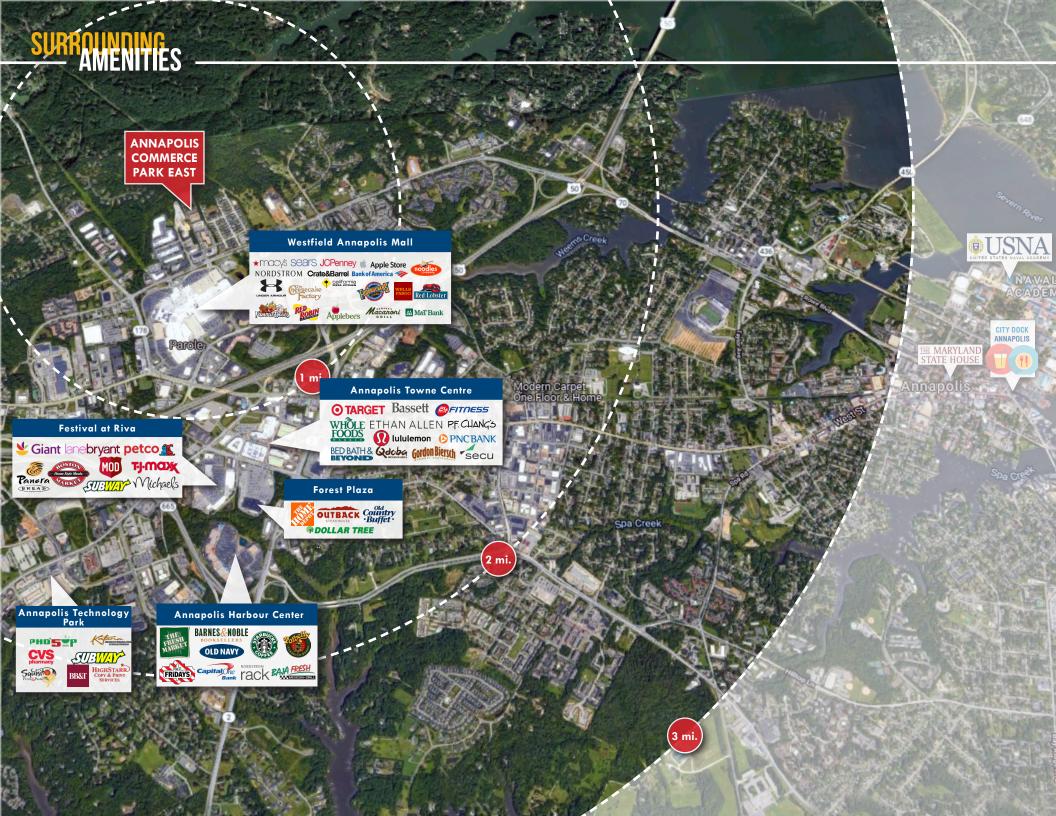

# COMMERCE PARK EAST

2001-2003 COMMERCE PARK DRIVE ANNAPOLIS, MARYLAND THE RMR GROUP

MacKenzie Commercial Real Estate Services is pleased to present the opportunity to lease the largest and most accessible block of quality office/flex space in Annapolis, Maryland. The Annapolis Commerce Park East offers almost 41,000 square feet available for lease and features an excellent window line on all sides of the buildings. With Direct access to the Westfield Annapolis Mall, as well as surrounding shopping centers and restaurants, this highly sought-after property provides an ideal option for numerous types of users.

#### Unparalleled Annapolis Location

» Accessible from Route 50, MD 665, and I-97