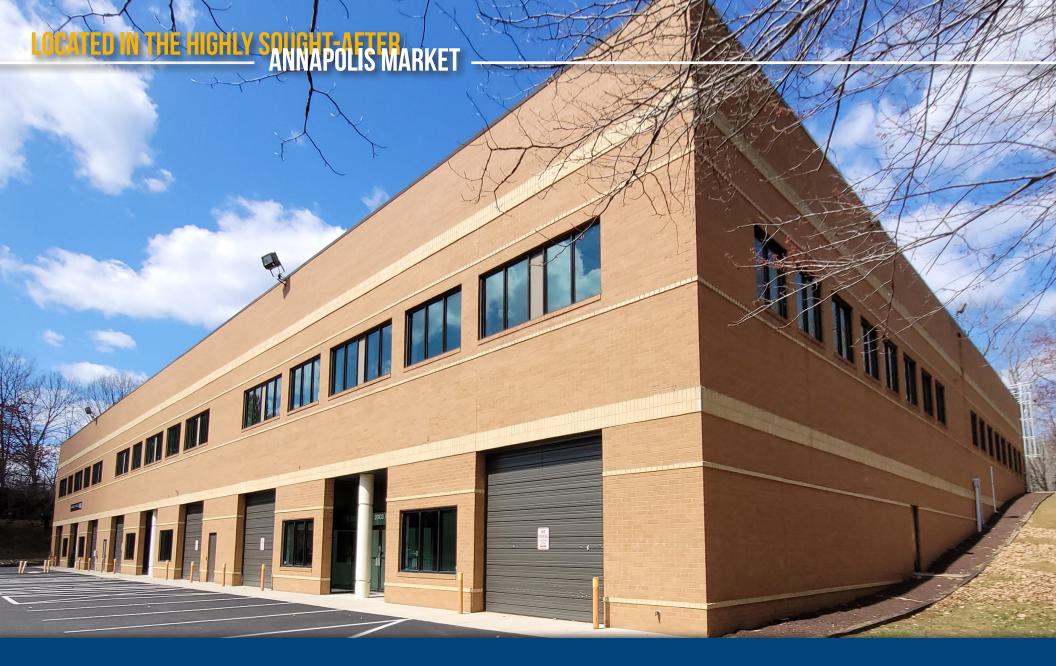

# COMMERCE PARK EAST

2001-2003 COMMERCE PARK DRIVE ANNAPOLIS, MARYLAND THE RMR GROUP

MacKenzie Commercial Real Estate Services is pleased to present the opportunity to lease the largest and most accessible block of quality office/flex space in Annapolis, Maryland. The Annapolis Commerce Park East offers almost 41,000 square feet available for lease and features an excellent window line on all sides of the buildings. With Direct access to the Westfield Annapolis Mall, as well as surrounding shopping centers and restaurants, this highly sought-after property provides an ideal option for numerous types of users.

#### Unparalleled Annapolis Location

» Accessible from Route 50, MD 665, and I-97