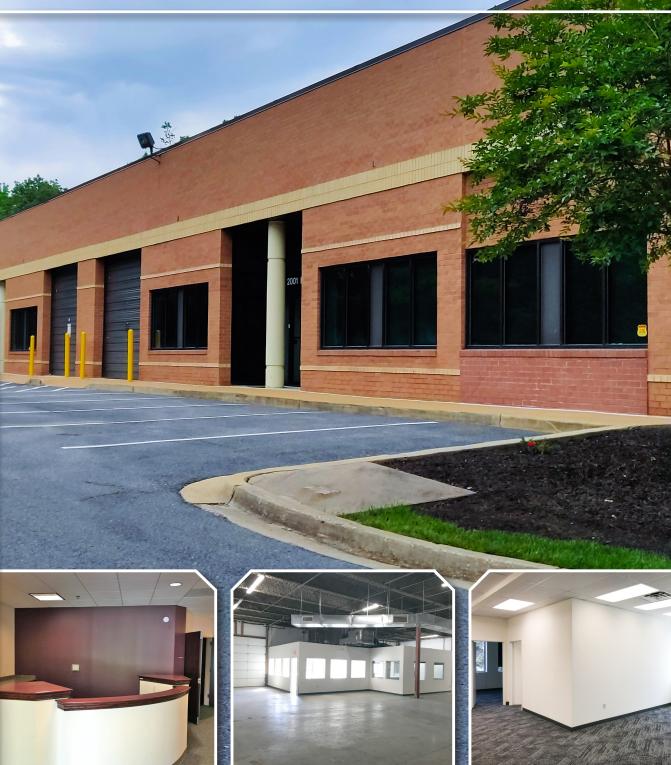

#### **Building Features**

- » Clear ceiling height: 16' 18'
- » Extensive window line
- » 2.49/1,000 sf parking ratio
- » Walking distance to Annapolis Mall, banks, retail, and more
- » Office, flex and warehouse buildouts