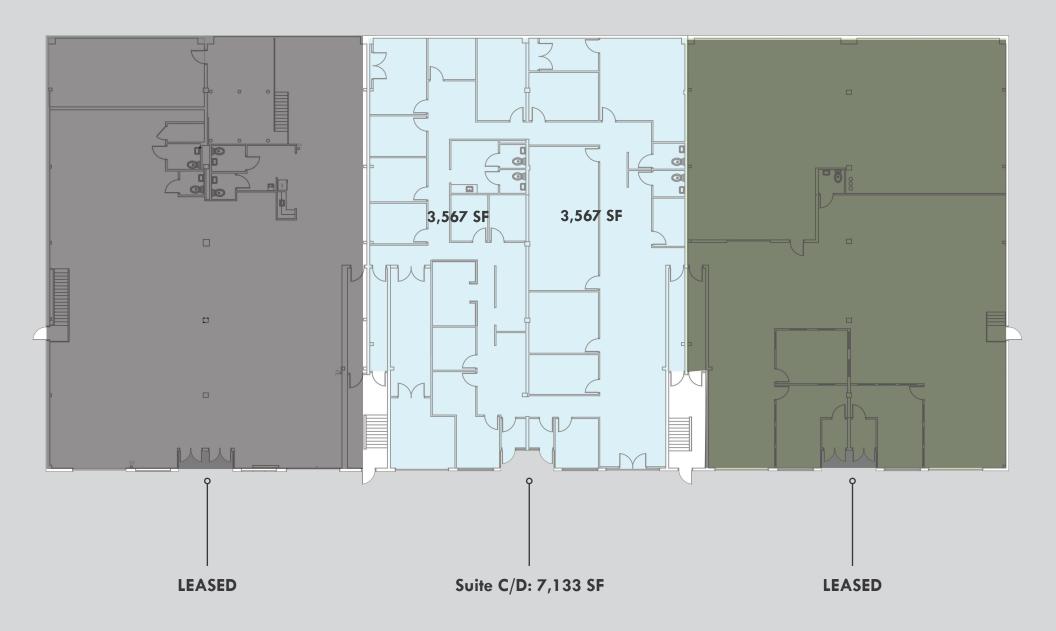

Brewery           | Religious Facilities      |
| Catering Establishments | Health Clubs              |
| Clubs                   | Organizations             |
| Non-profit/Charities    | Personal Fitness          |
| Laboratories/R&D        | Showrooms                 |
| Computer Sale/Service   | Schools/Training Facility |
|                         |                           |

#### Occupancy

» Immediate

#### **Building Features**

- » Clear ceiling height: 16' 18'
- » Extensive window line
- » 2.49/1,000 sf parking ratio
- » Walking distance to Annapolis Mall, banks, retail, and more
- » Office, flex and warehouse buildouts

#### Unparalleled Annapolis Location

» Accessible from Route 50, MD 665, and I-97





### 2001 COMMERCE PARK DRIVE



## **ELOOP 2003 COMMERCE PARK DRIVE**





Bethany Hobbs 410.953.0359 bhobbs@mackenziecommercial.com

Trish Farrell 410.974.9003 tfarrell@mackenziecommercial.com

David McClatchy 410.953.0366 dmcclatchy@mackenziecommercial.com

No warranty or representation, expressed or implied, is made as to the accuracy of the information contained herein, and same is submitted subject to errors, omissions, change of price, rental or other conditions, withdrawal without notice, and to any specific listing conditions imposed by our principals.