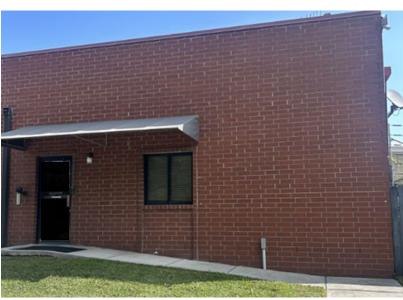

# 6.8 ACRES AVAILABLE OUTSIDE STORAGE TRAILER PARKING

# 472 LONG POINT ROAD, MT. PLEASANT, SC 29464

#### SPACE PROFILE



savills

# General Commerical

Contact for Pricing Asking Rate Timing Through 8/31/28

Q1 2025

#### **KEY HIGHLIGHTS**

- 6.8 Acres available (298,504 SF)
- 5 Acres fully paved and secured
- 4,502 SF of existing office space with separate driver's room entrance
- 0.9 Miles (5 minutes) from Wando Welch Terminal
- +/-270 trailer spaces, 28 car spaces



# 472 LONG POINT ROAD



### **EXTERIOR PHOTOS**











## **INTERIOR PHOTOS**















**Taylor Ferguson** Corporate Managing Director +1 704 941 6910 tferguson@savills.us Leigha Nortier Associate Director +1 704 414 7451 Inortier@savills.us **Zak Mirkowski** Executive Managing Director +1 312 595 2926 zmirkowski@savills.us Brian Czarnecki Managing Director +1 312 595 2980 bczarnecki@savills.us

savills

The information contained in this communication has been obtained from a variety of sources believed to be reliable but has not been verified. NO WARRANTY OR REPRESENTATION, EXPRESS OR IMPLIED, IS MADE AS TO THE CONDITION OF THE PROPERTY OR ACCURACY OR COMPLETENESS OF THE INFORMATION CONTAINED HEREIN AND SAME IS SUBMITTED SUBJECT TO ERRORS, OMISSIONS, CHANGE OF PRICE, RENTAL OR OTHER CONDITIONS, WITHDRAWAL WITHOUT NOTICE AND TO ANY