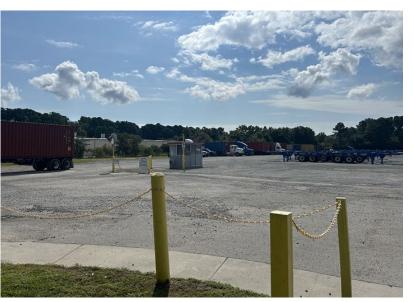

# 6.8 ACRES AVAILABLE OUTSIDE STORAGE TRAILER PARKING

# 472 LONG POINT ROAD, MT. PLEASANT, SC 29464

#### SPACE PROFILE



savills

# General Commerical

Contact for Pricing Asking Rate Timing Through 8/31/28

Q1 2025

#### **KEY HIGHLIGHTS**

- 6.8 Acres available (298,504 SF)
- 5 Acres fully paved and secured
- 4,502 SF of existing office space with separate driver's room entrance
- 0.9 Miles (5 minutes) from Wando Welch Terminal
- +/-270 trailer spaces, 28 car spaces



# 472 LONG POINT ROAD



### **EXTERIOR PHOTOS**











## **INTERIOR PHOTOS**















**Taylor Ferguson** Corporate Managing Director +1 704 941 6910 tferguson@savills.us Leigha Nortier Associate Director +1 704 414 7451 Inortier@savills.us **Zak Mirkowski** Executive Managing Director +1 312 595 2926 zmirkowski@savills.us Brian Czarnecki Managing Director +1 312 595 2980 bczarnecki@savills.us

savills

The information contained in this communication has been obtained from a variety of sources believed to be reliable but has not been verified. NO WARRANTY OR REPRESENTATION, EXPRESS OR IMPLIED, IS MADE AS TO THE CONDITION OF THE PROPERTY OR ACCURACY OR COMPLETENESS OF THE INFORMATION CONTAINED HEREIN AND SAME IS SUBMITTED SUBJECT TO ERRORS, OMISSIONS, CHANGE OF PRICE, RENTAL OR OTHER CONDITIONS, WITHDRAWAL WITHOUT NOTICE AND TO ANY S