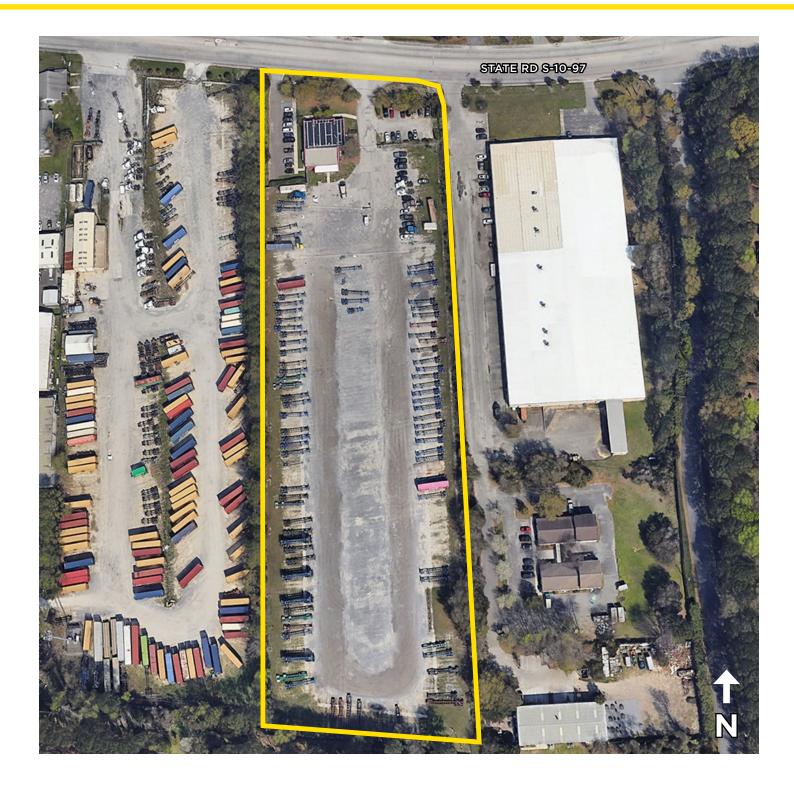

#### **KEY HIGHLIGHTS**

- 6.8 Acres available (298,504 SF)
- 5 Acres fully paved and secured
- 4,502 SF of existing office space with separate driver's room entrance
- 0.9 Miles (5 minutes) from Wando Welch Terminal
- +/-270 trailer spaces, 28 car spaces

# 472 LONG POINT ROAD