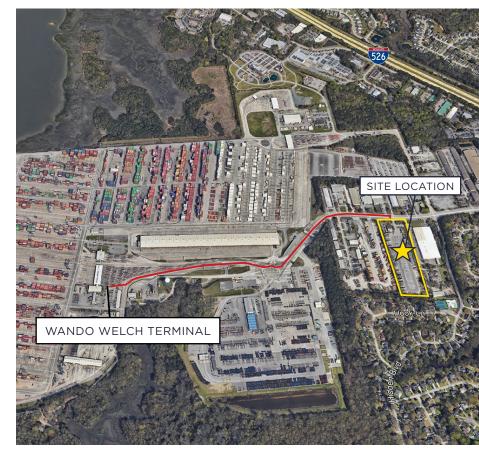

# 6.8 ACRES AVAILABLE OUTSIDE STORAGE TRAILER PARKING

# 472 LONG POINT ROAD, MT. PLEASANT, SC 29464

#### **KEY HIGHLIGHTS**

- 6.8 Acres available (298,504 SF)
- 5 Acres fully paved and secured
- 4,502 SF of existing office space with separate driver's room entrance
- 0.9 Miles (5 minutes) from Wando Welch Terminal
- +/-270 trailer spaces, 28 car spaces