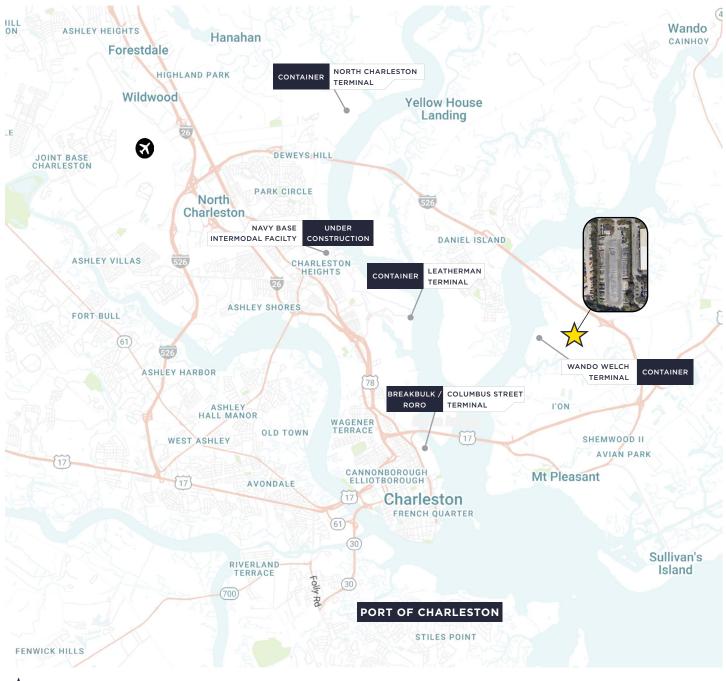

#### **KEY HIGHLIGHTS**

- 6.8 Acres available (298,504 SF)
- 5 Acres fully paved and secured
- 4,502 SF of existing office space with separate driver's room entrance
- 0.9 Miles (5 minutes) from Wando Welch Terminal
- +/-270 trailer spaces, 28 car spaces