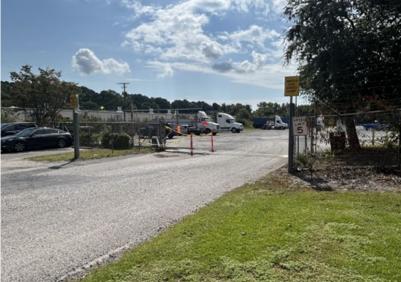

# 6.8 ACRES AVAILABLE OUTSIDE STORAGE TRAILER PARKING

# 472 LONG POINT ROAD, MT. PLEASANT, SC 29464

#### SPACE PROFILE



savills

# General Commerical

Contact for Pricing Asking Rate Timing Through 8/31/28

Q1 2025

#### **KEY HIGHLIGHTS**

- 6.8 Acres available (298,504 SF)
- 5 Acres fully paved and secured
- 4,502 SF of existing office space with separate driver's room entrance
- 0.9 Miles (5 minutes) from Wando Welch Terminal
- +/-270 trailer spaces, 28 car spaces



# 472 LONG POINT ROAD



### **EXTERIOR PHOTOS**











## **INTERIOR PHOTOS**















**Taylor Ferguson** Corporate Managing Director +1 704 941 6910 tferguson@savills.us Leigha Nortier Associate Director +1 704 414 7451 Inortier@savills.us **Zak Mirkowski** Executive Managing Director +1 312 595 2926 zmirkowski@savills.us Brian Czarnecki Managing Director +1 312 595 2980 bczarnecki@savills.us

savills

The information contained in this communication has been obtained from a variety of sources believed to be reliable but has not been verified. NO WARRANTY OR REPRESENTATION, EXPRESS OR IMPLIED, IS MADE AS TO THE CONDITION OF THE PROPERTY OR ACCURACY OR COMPLETENESS OF THE INFORMATION CONTAINED HEREIN AND SAME IS SUBMITTED SUBJECT TO ERRORS, OMISSIONS, CHANGE OF PRICE, RENTAL OR OTHER CONDITIONS, WITHDRAWAL WITHOUT NOTICE AND TO ANY SPE