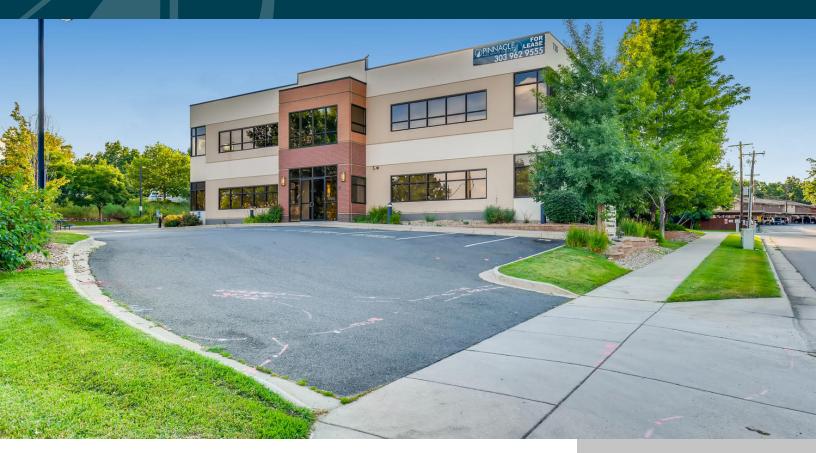

#### FOR SALE Summit Professional Building 735 S Xenon Court | Lakewood, CO 80228

#### **Property Features:**

- Property Type: Office
- YOC:
- Building Size: 12,522 SF
- Lot Size: 0.74 Acres
- Parking: 41 spaces at 3.27/1,000 SF

Yes

2004

- Elevator:
- Roof: Replaced Jan/2019

#### **Property Description:**

This is a great opportunity for a company to own vs lease, reduce its occupancy cost to almost zero, and build equity. The property is currently occupied by two stable tenants with long term leases in place. A third tenant has moved out but continues to pay rent through 12/31/2020. Additionally, there is cell tower income. The roof was replaced in January of 2019. The plumbing, mechanical, and electrical have been well maintained on a regular basis. Please contact broker for a current rent roll, financial statements, and an own vs lease analysis, or to answer any other questions you may have.