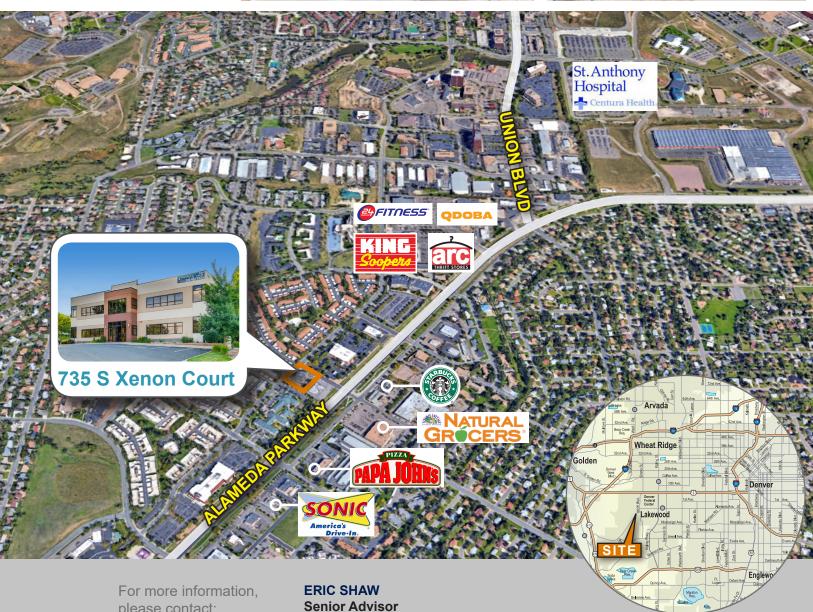

#### FOR SALE Summit Professional Building 735 S Xenon Court | Lakewood, CO 80228

#### **Property Description:**

This is a great opportunity for a company to own vs lease, reduce its occupancy cost to almost zero, and build equity. The property is currently occupied by two stable tenants with long term leases in place. A third tenant has moved out but continues to pay rent through 12/31/2020. Additionally, there is cell tower income. The roof was replaced in January of 2019. The plumbing, mechanical, and electrical have been well maintained on a regular basis. Please contact broker for a current rent roll, financial statements, and an own vs lease analysis, or to answer any other questions you may have.

please contact:

303.962.9551 EShaw@PinnacleREA.com

Pinnacle Real Estate Advisors, LLC One Broadway Ste A300 | Denver, Colorado 80203 | 303.962.9555 | www.PinnacleREA.com

© 2019 Pinnacle Real Estate Advisors, LLC. All information contained herein has been obtained from sources we believe to be reliable. However, we accept no responsibility for its accuracy and encourage verification of all information prior to making financial decisions.