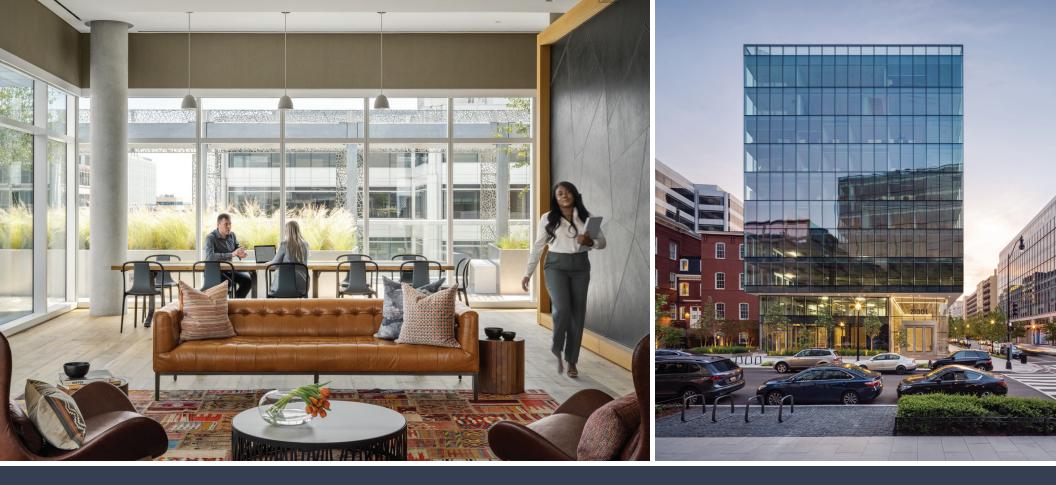

# **Space Features**

- Brand new trophy quality buildout (HYL design)
- Fully furnished plug & play suite
- Private suite entry with direct elevator lobby exposure
- 8 Private offices (6 windowed)
- 4 Workstations
- 2 Phone rooms
- 2 Conference rooms

## **Building Features**

- Trophy quality building
- Rooftop terrace and lounge
- Rooftop conference center
- Spa quality fitness center
- Art gallery and pocket park

## 2100 L STREET, NW

Please note: The actual finishes selected may differ slightly from those shown in the renderings.

FILES

1