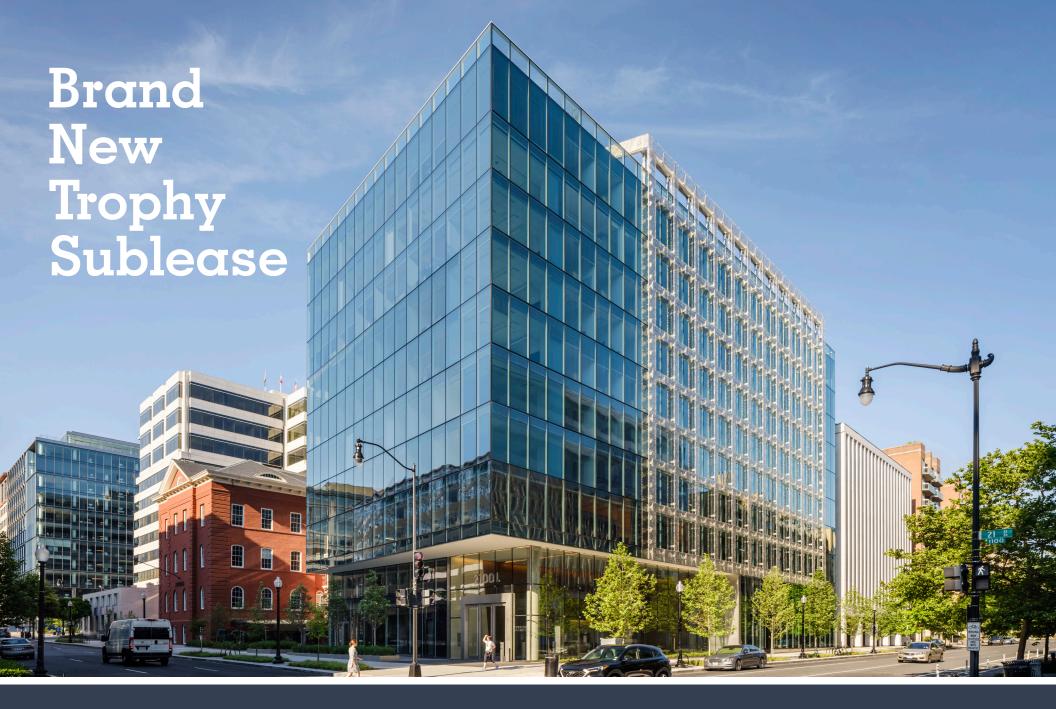

2100 L STREET, NW WASHINGTON, DC 20037

# **Opportunity**

- 5,220 SF on the 3rd Floor
- Asking Rate: \$60 PSF
- Available: April 1, 2025
- Term: 3-10 years
- Located on prime CBD corner of 21st and L Street
- Easy access to Foggy Bottom and Farragut West Metro stations

## **Building Features**

- Trophy quality building
- Rooftop terrace and lounge
- Rooftop conference center
- Spa quality fitness center
- Art gallery and pocket park