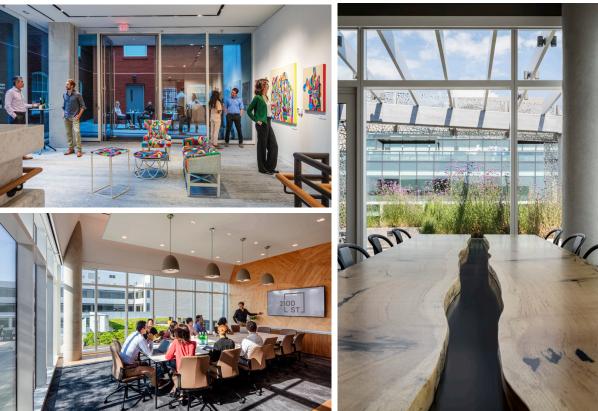

# **Space Features**

- Brand new trophy quality buildout (HYL design)
- Fully furnished plug & play suite
- Private suite entry with direct elevator lobby exposure
- 8 Private offices (6 windowed)
- 4 Workstations
- 2 Phone rooms
- 2 Conference rooms

## **Building Features**

- Trophy quality building
- Rooftop terrace and lounge
- Rooftop conference center
- Spa quality fitness center
- Art gallery and pocket park