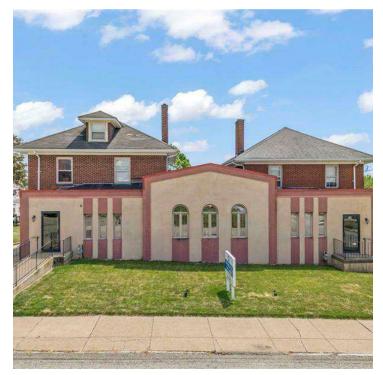

# **INVESTMENT PROPERTY FOR SALE** 18-24 WILSON AVENUE, WASHINGTON, PA 15301

### **PROPERTY OVERVIEW**

Introducing an exceptional investment opportunity in the vibrant Pittsburgh area. This property comprises three units, each offering a lucrative 100% occupancy, ensuring a stable and immediate return on investment. Strategically situated for seamless access to major highways, this property provides unparalleled connectivity to Pittsburgh and neighboring areas. With a history of strong rental performance, this property is an irresistible prospect for office investors seeking a valuable addition to their portfolio.

### **PROPERTY HIGHLIGHTS**

- - Medical Office with four patient rooms, restrooms, office, and ample storage
- - Multi-family units; 1BR Unit and 3BR Single Family Residence
- - Prime location, steps from UPMC Washington Hospital
- - 100% occupancy rate
- - Strong rental history
- - Modern office design
- - Spacious layouts
- Convenient highway access