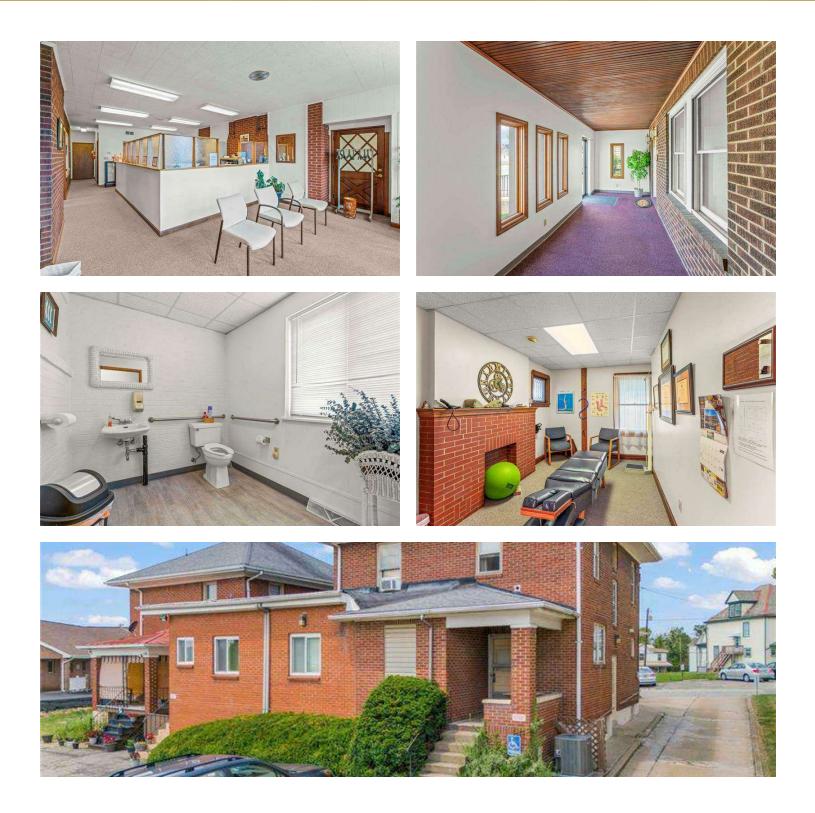

### **PROPERTY OVERVIEW**

Introducing an exceptional investment opportunity in the vibrant Pittsburgh area. This property comprises three units, each offering a lucrative 100% occupancy, ensuring a stable and immediate return on investment. Strategically situated for seamless access to major highways, this property provides unparalleled connectivity to Pittsburgh and neighboring areas. With a history of strong rental performance, this property is an irresistible prospect for office investors seeking a valuable addition to their portfolio.

### **PROPERTY HIGHLIGHTS**

- - Medical Office with four patient rooms, restrooms, office, and ample storage
- - Multi-family units; 1BR Unit and 3BR Single Family Residence
- - Prime location, steps from UPMC Washington Hospital
- - 100% occupancy rate
- - Strong rental history
- - Modern office design
- - Spacious layouts
- Convenient highway access