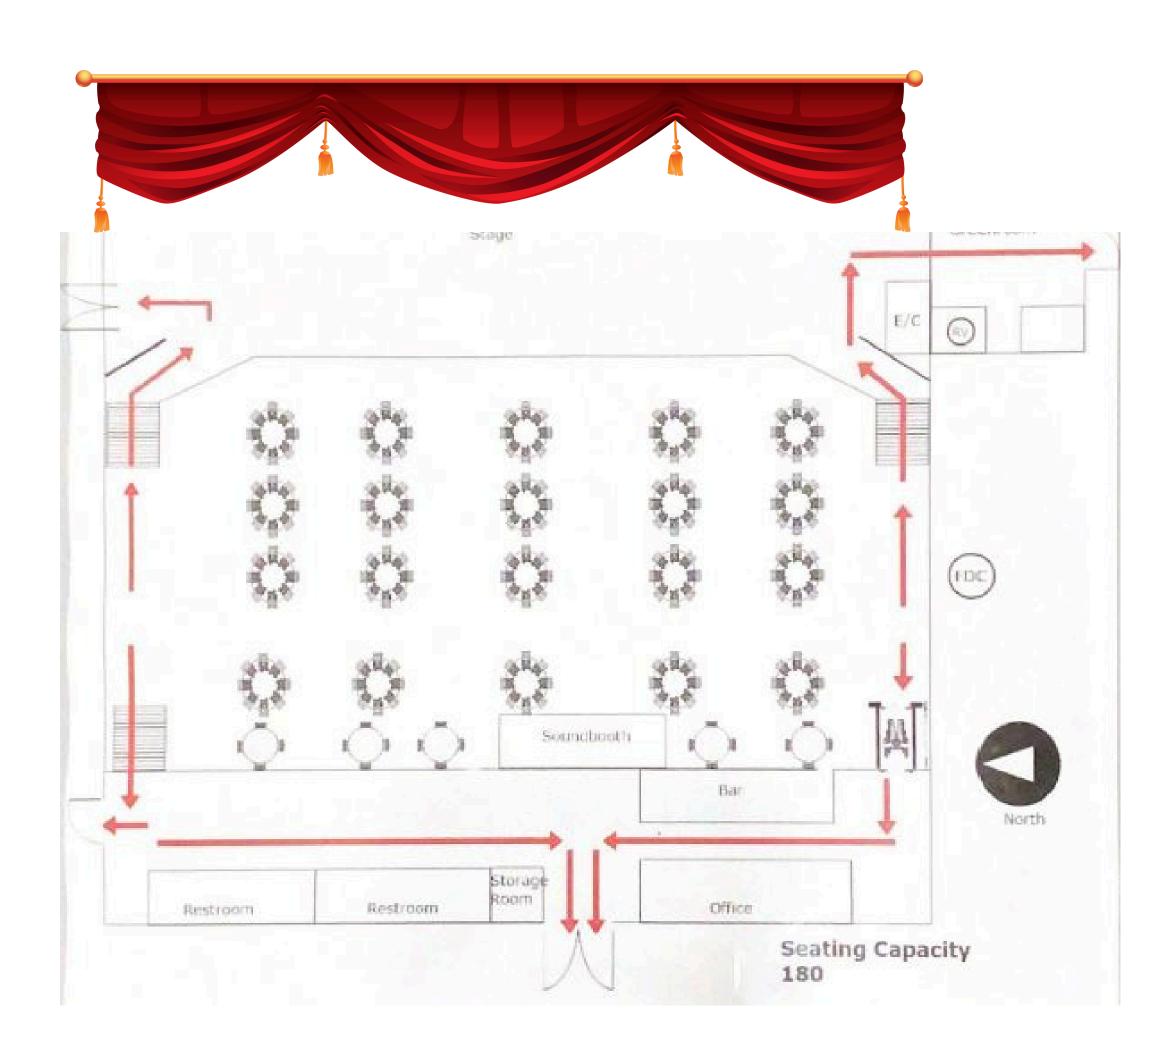

# Property Highlights

- New "vintage" stage is made from repurposed bowling lanes.
- Stage curtain originally from the Grammy's.
- Large open reception/lobby.
- Table seating for 180 or orchestra seating for 386.
- Guest bathrooms near lobby.
- Green Room offers makeup station, full bathroom and kitchen.
- Sound room located just off lobby.

# Unique Event Space

Flexible space offers multiple seating options.

N 70°42'25"

PARCEL II

N 29°54'44" E-

38.87