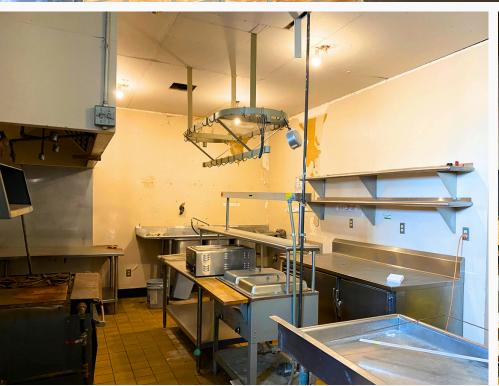

- Adjacent space features a curved bar and partially finished area for additional seating.
- Full kitchen facilities accessible from bar.
- Second bar located in lobby close to venue seating.
- Additional lower-level storage.