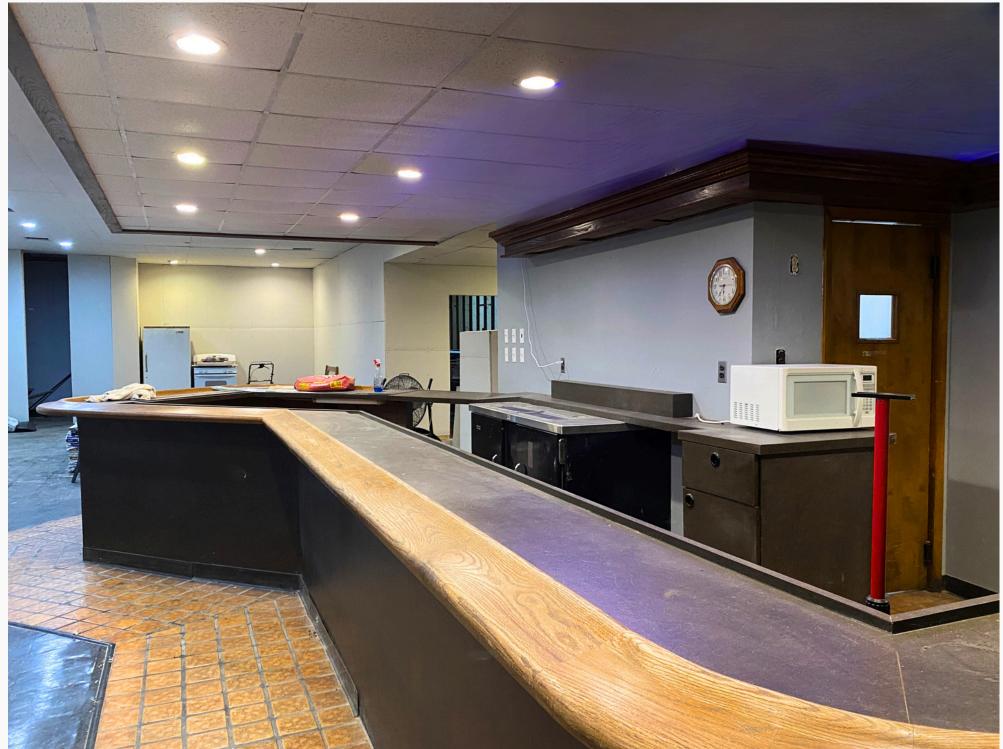

- Adjacent space features a curved bar and partially finished area for additional seating.
- Full kitchen facilities accessible from bar.
- Second bar located in lobby close to venue seating.
- Additional lower-level storage.