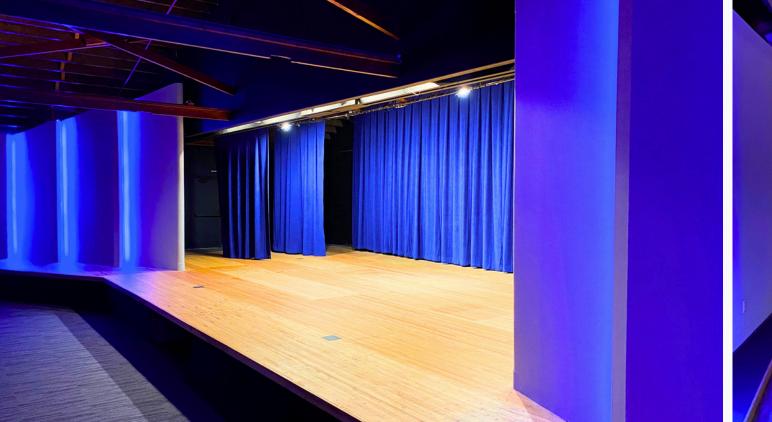

# Property Highlights

- New "vintage" stage is made from repurposed bowling lanes.
- Stage curtain originally from the Grammy's.
- Large open reception/lobby.
- Table seating for 180 or orchestra seating for 386.
- Guest bathrooms near lobby.
- Green Room offers makeup station, full bathroom and kitchen.
- Sound room located just off lobby.