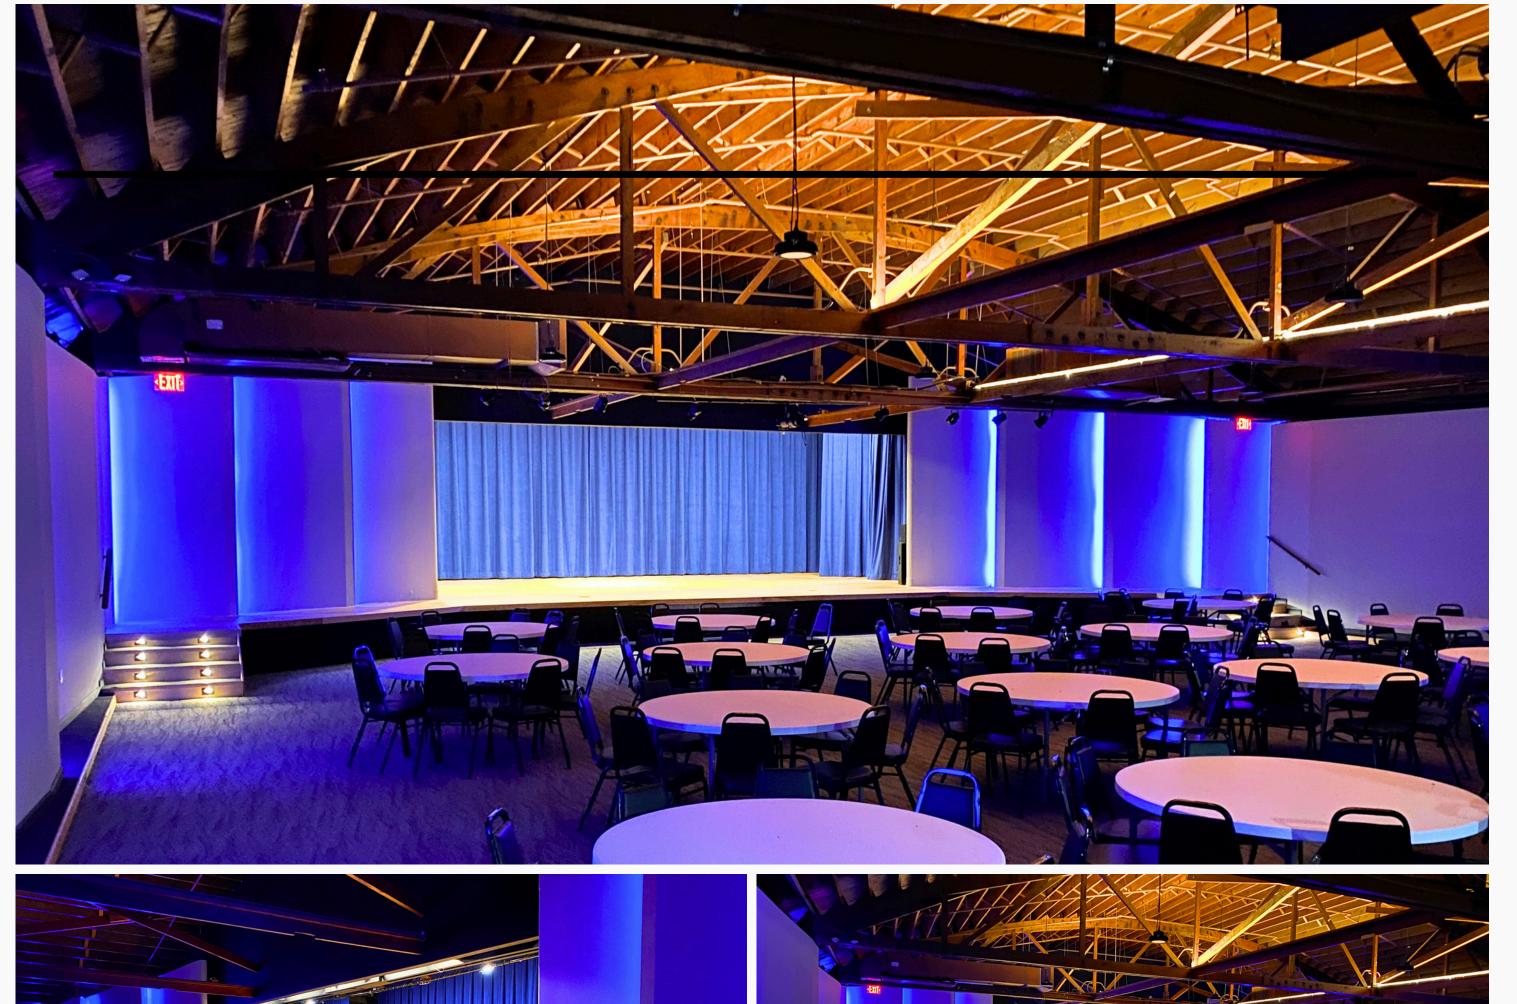

- Beautiful vaulted ceiling offers stateof-the-art acoustics.
- Perfect for streaming concerts, special events and stage productions.
- Original design by Gene Shiveley, Sound Engineer, Producer, Entrepreneur and Dayton native.
- Replica of Malibu Live located in Malibu, CA.

# Property Highlights

- New "vintage" stage is made from repurposed bowling lanes.
- Stage curtain originally from the Grammy's.
- Large open reception/lobby.
- Table seating for 180 or orchestra seating for 386.
- Guest bathrooms near lobby.
- Green Room offers makeup station, full bathroom and kitchen.
- Sound room located just off lobby.

# Unique Event Space

Flexible space offers multiple seating options.

N 70°42'25"

PARCEL II

N 29°54'44" E-

38.87