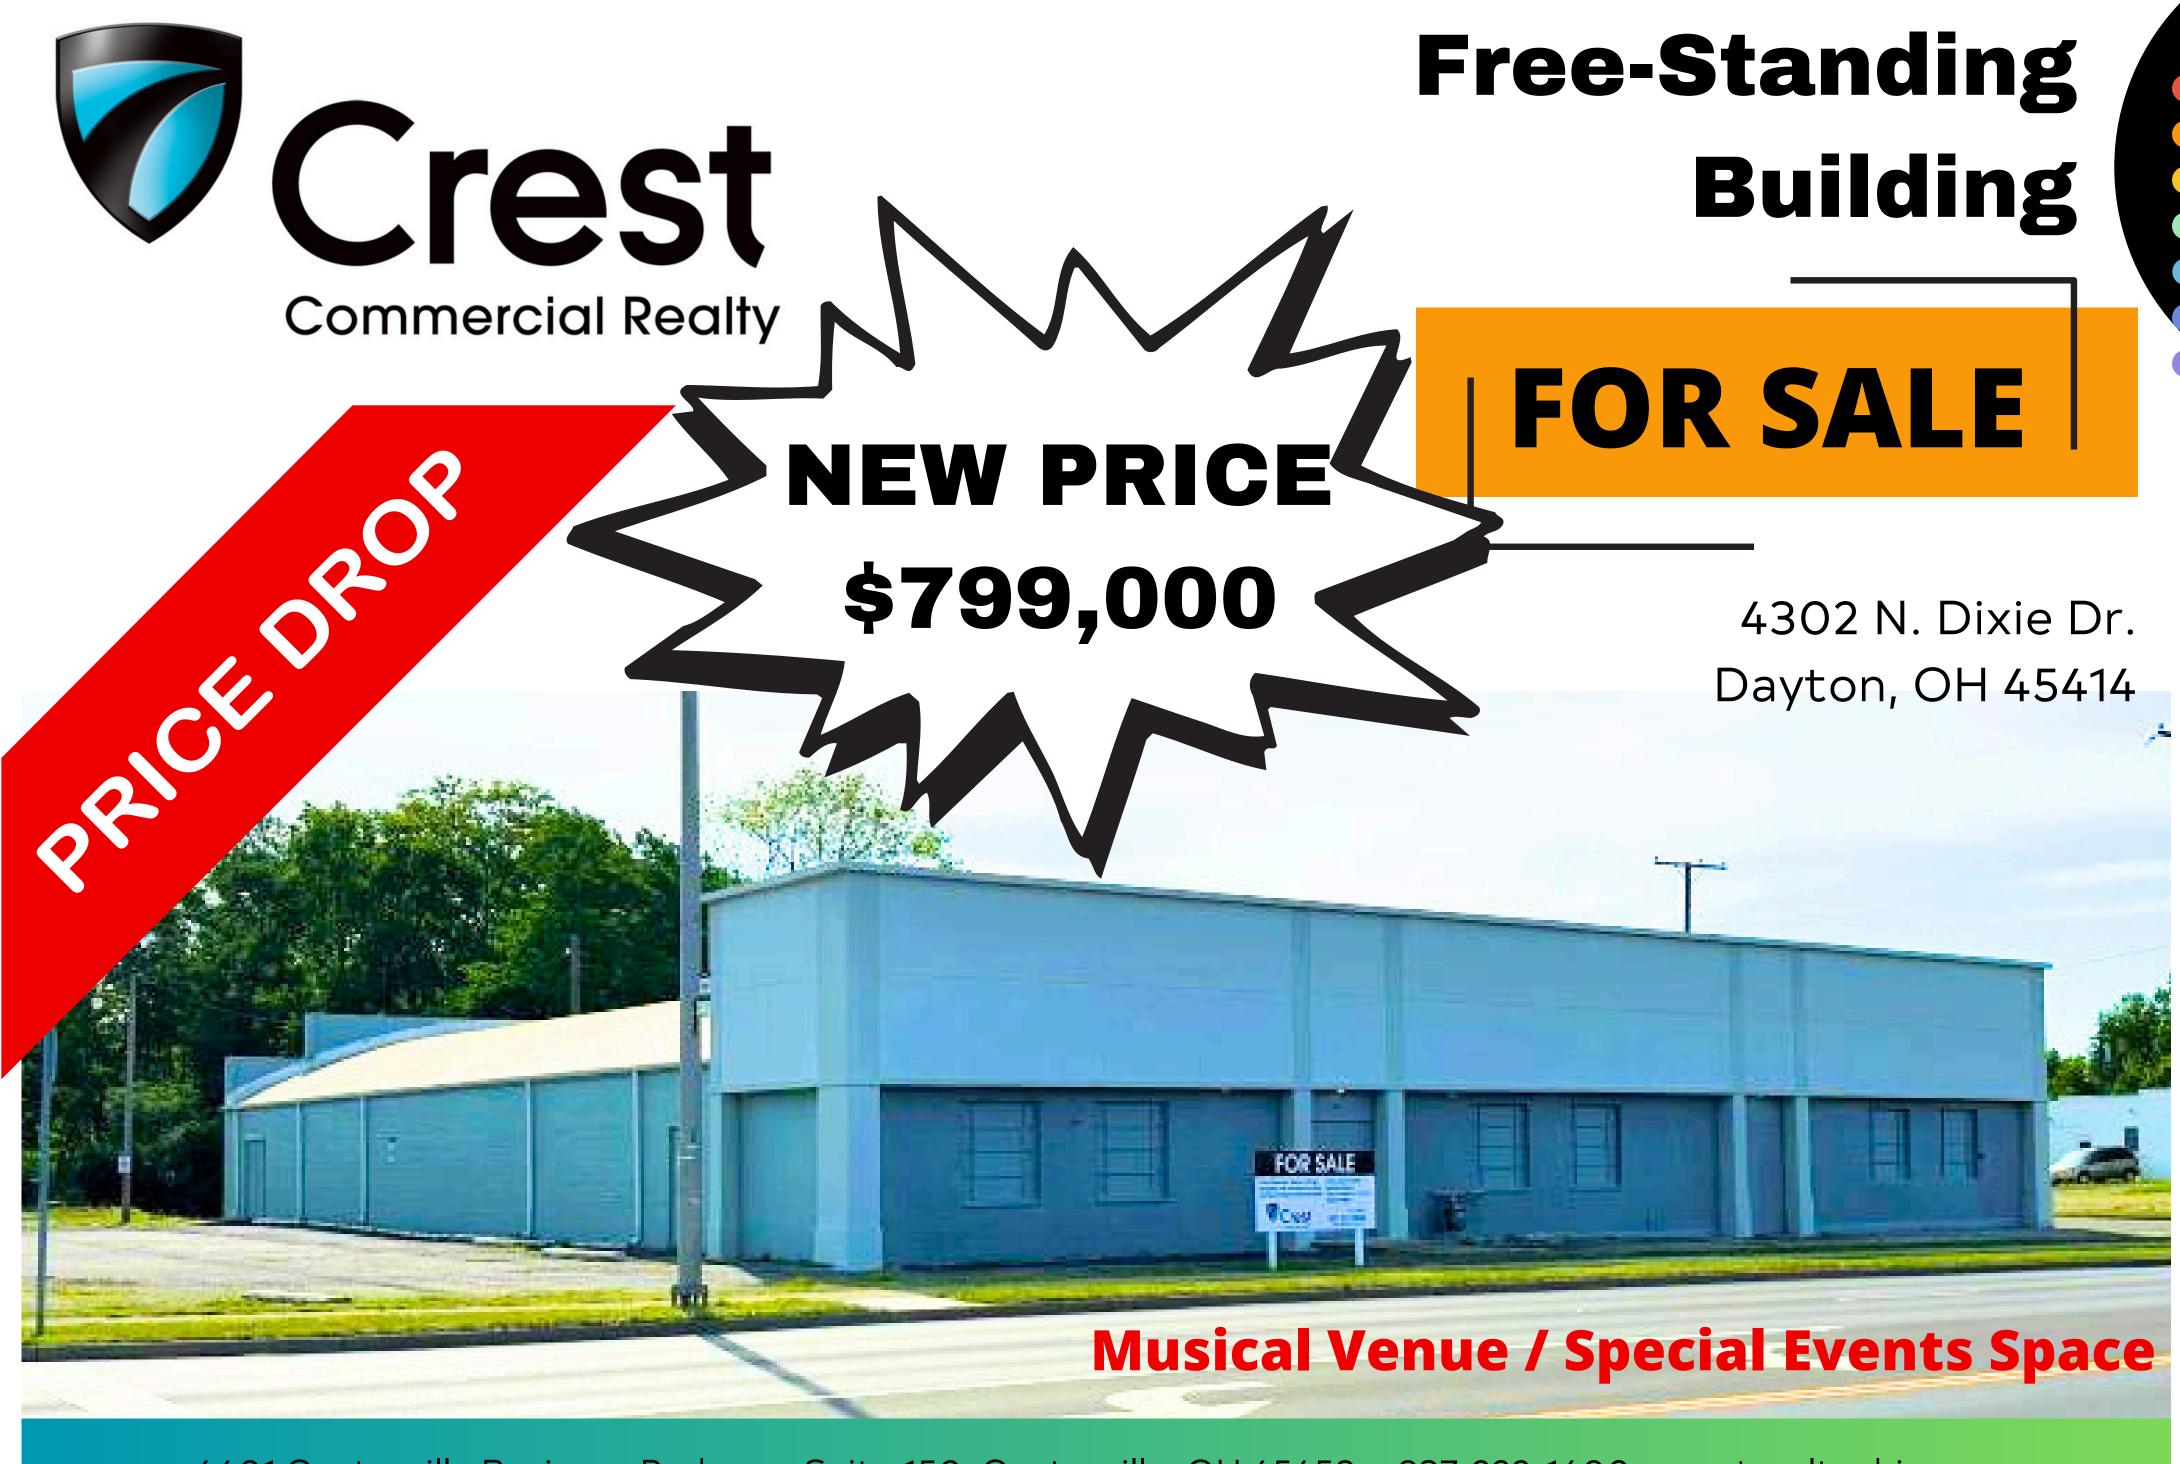

## Own a piece of Dayton history!

### **Property Details**

- Building Size: 10,468 SF
- Offering includes three (3) parcels totaling 1.3 acres.
- Parcel ID's / E21 17405 0042, 0043, 0044, 0045 (Dixie Dr.)
  Parcel ID's / E21 17405 0022, 0067 (Auburndale Ave.)