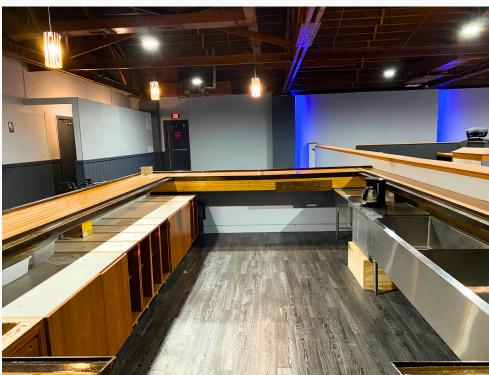

- Adjacent space features a curved bar and partially finished area for additional seating.
- Full kitchen facilities accessible from bar.
- Second bar located in lobby close to venue seating.
- Additional lower-level storage.