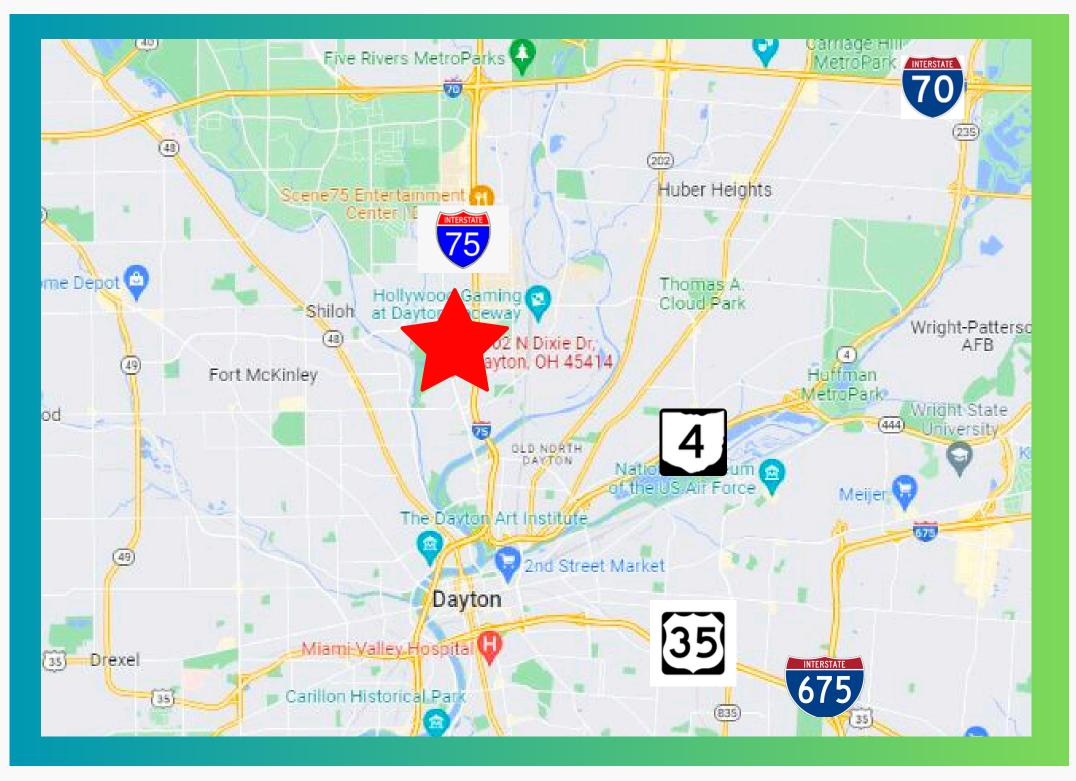

### **Property Details**

- Building Size: 10,468 SF
- Offering includes three (3) parcels totaling 1.3 acres.
- Parcel ID's / E21 17405 0042, 0043, 0044, 0045 (Dixie Dr.)
  Parcel ID's / E21 17405 0022, 0067 (Auburndale Ave.)