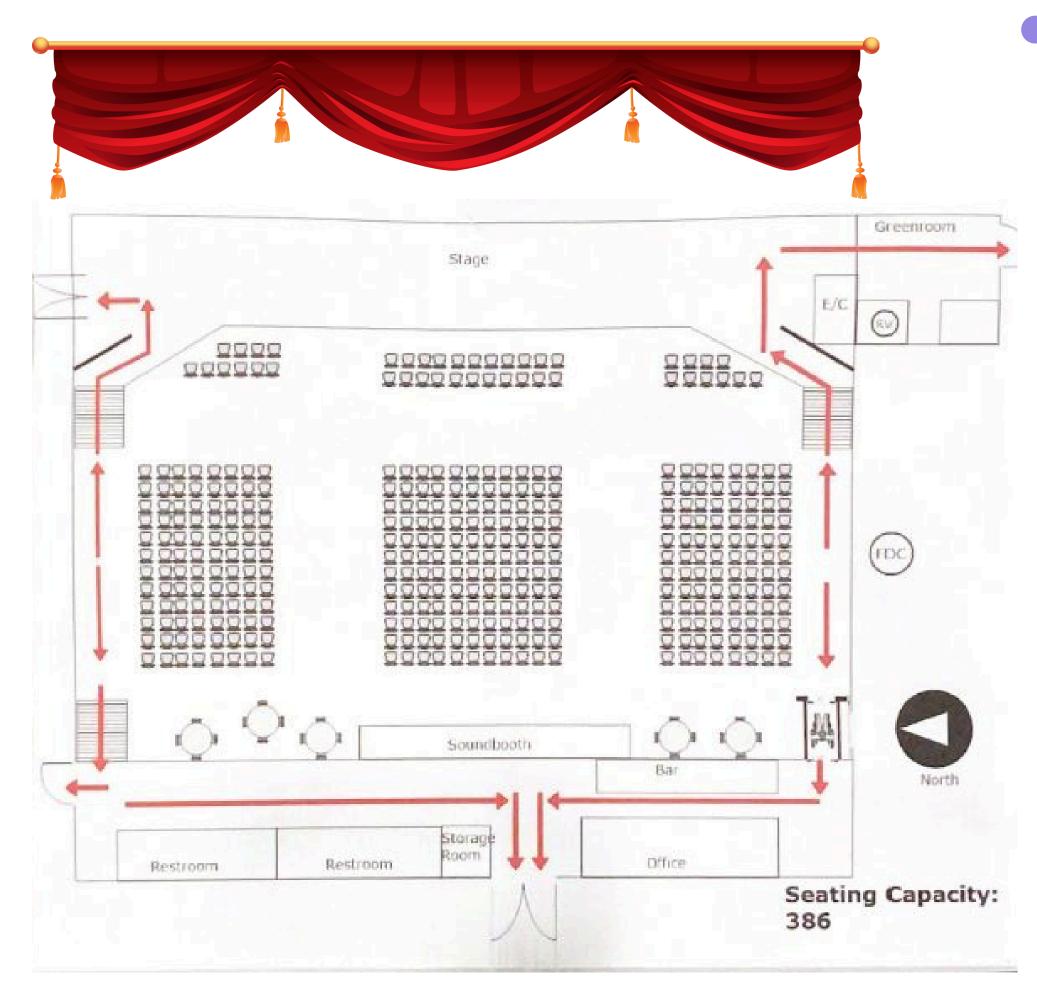

# Property Highlights

- New "vintage" stage is made from repurposed bowling lanes.
- Stage curtain originally from the Grammy's.
- Large open reception/lobby.
- Table seating for 180 or orchestra seating for 386.
- Guest bathrooms near lobby.
- Green Room offers makeup station, full bathroom and kitchen.
- Sound room located just off lobby.

# Unique Event Space

Flexible space offers multiple seating options.

N 70°42'25"

PARCEL II

N 29°54'44" E-

38.87