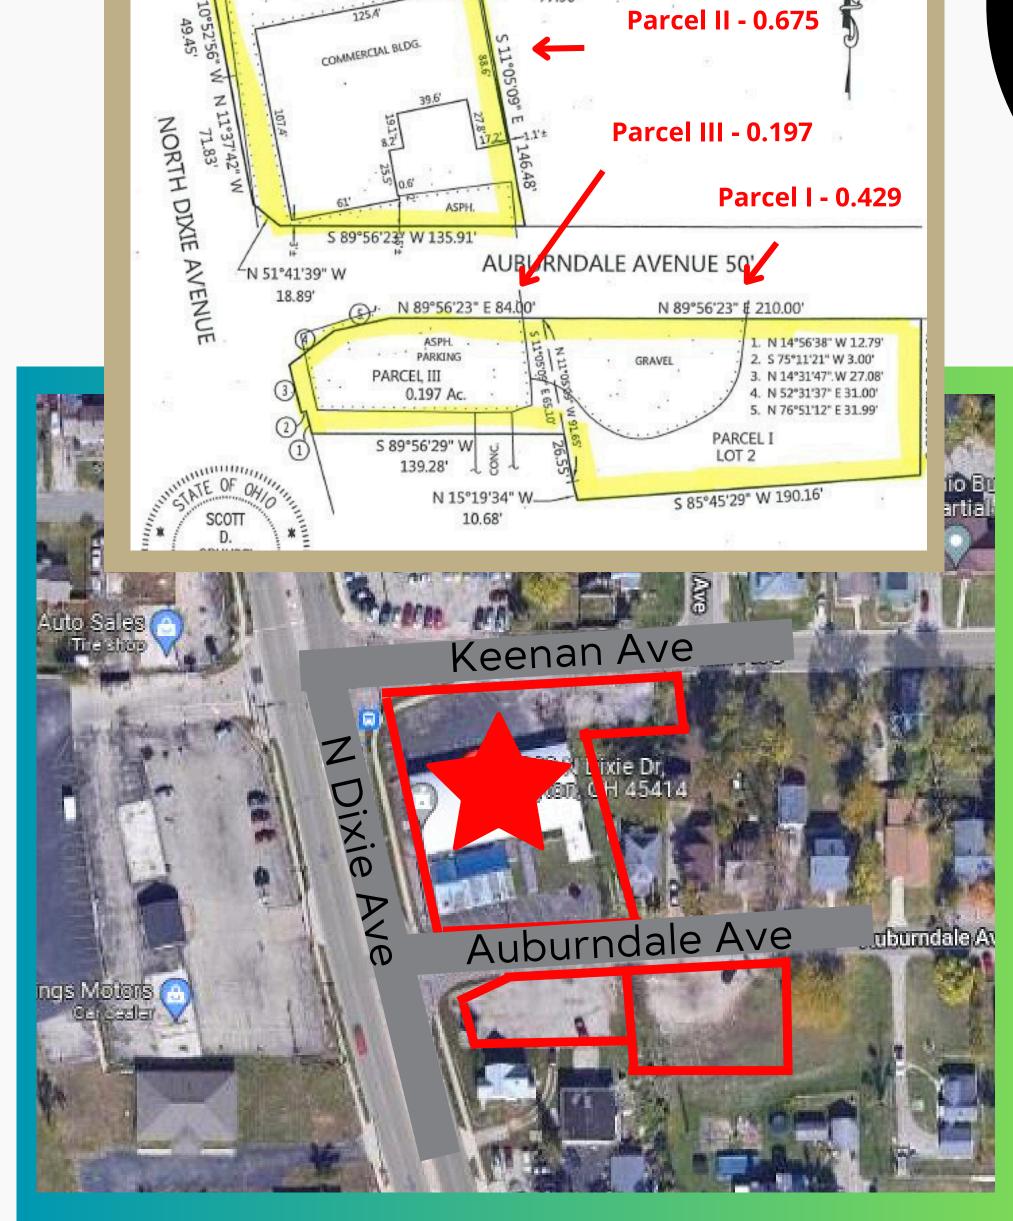

### **Property Details**

- Building Size: 10,468 SF
- Offering includes three (3) parcels totaling 1.3 acres.
- Parcel ID's / E21 17405 0042, 0043, 0044, 0045 (Dixie Dr.)
  Parcel ID's / E21 17405 0022, 0067 (Auburndale Ave.)

# Unique Event Space

Flexible space offers multiple seating options.

N 70°42'25"

PARCEL II

N 29°54'44" E-

38.87