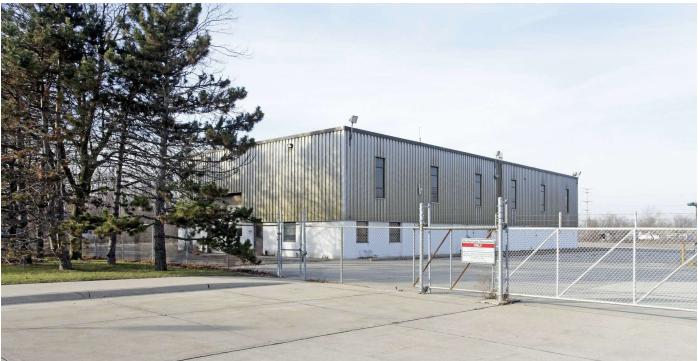

## **PROPERTY OVERVIEW**

Freestanding Industrial Warehouse Building on Grand River in Novi.

## **PROPERTY HIGHLIGHTS**

- Freestanding Building with frontage on Grand River.
- 2,116 SF of Office/7,208 SF of Warehouse
- Up to 2 acres of outside storage available
- Ceiling Height 22' Clear; 2 Drive-Ins (12' x 14')