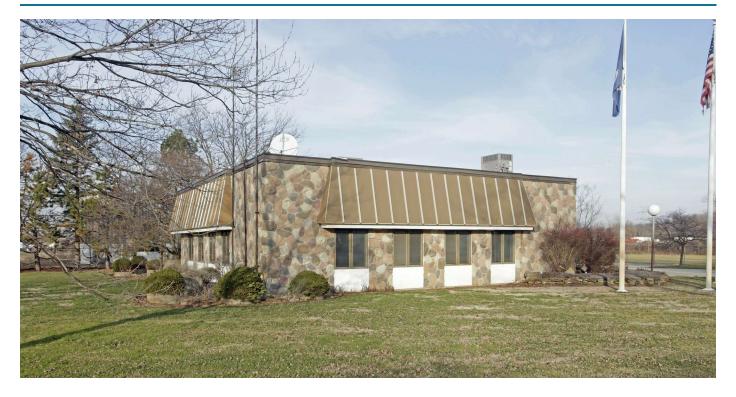

# **46850 GRAND RIVER**

Novi, MI 48374



# FOR LEASE

248.476.3700

**EXCLUSIVELY LISTED BY:** 

MARK SZERLAG

Senior Partner

mszerlag@thomasduke.com



## OFFERING SUMMARY: 46850 Grand River | Novi, MI 48374



## **PROPERTY OVERVIEW**

Freestanding Industrial Warehouse Building on Grand River in Novi.

## **OFFERING SUMMARY**

\$9,000.00/month Lease Rate: (Includes property taxes)

Building 9,316 SF

Size:

Available 9,316 SF SF:

Year Built: 1973

OST - Office Service Zoning: Technology

## **PROPERTY HIGHLIGHTS**

- Freestanding Building with frontage on Grand River.
- 2,116 SF of Office/7,208 SF of Warehouse
- Up to 2 acres of outside storage available
- Ceiling Height 22' Clear; 2 Drive-Ins (12' x 14')



# BUILDING/PROPERTY INFORMATION: 46850 Grand River | Novi, MI 48374

#### **BUILDING INFORMATION**

Price/SF: \$11.60

Building Size: 9,316 SF

Year Built: 1973

Number of Floors: 1

Utilities: Municipal Water & Sanitary Sewer

Parking Spaces: 100

#### PROPERTY INFORMATION

Lot Size: Up