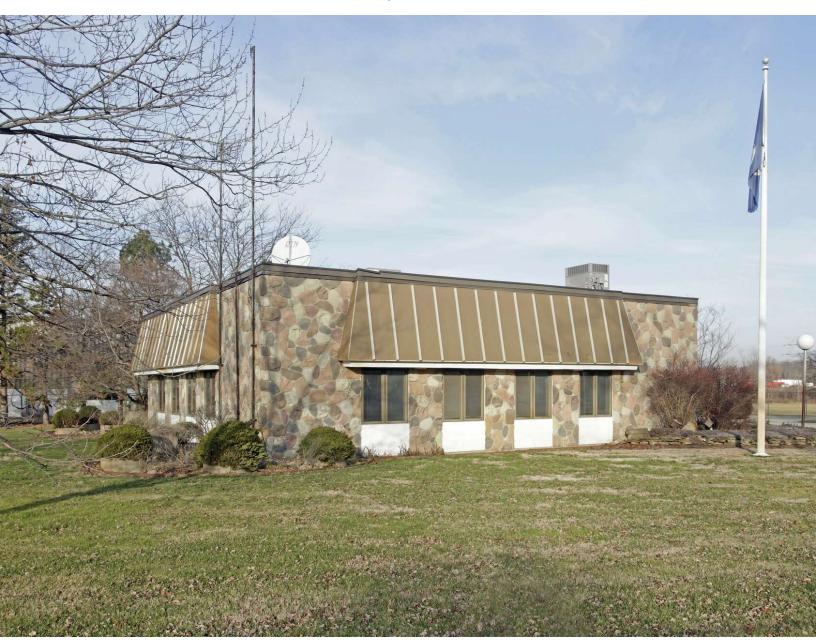

## OFFERING SUMMARY: 46850 Grand River | Novi, MI 48374

## **PROPERTY OVERVIEW**

Freestanding Industrial Warehouse Building on Grand River in Novi.

## **PROPERTY HIGHLIGHTS**

- Freestanding Building with frontage on Grand River.
- 2,116 SF of Office/7,208 SF of Warehouse
- Up to 2 acres of outside storage available
- Ceiling Height 22' Clear; 2 Drive-Ins (12' x 14')