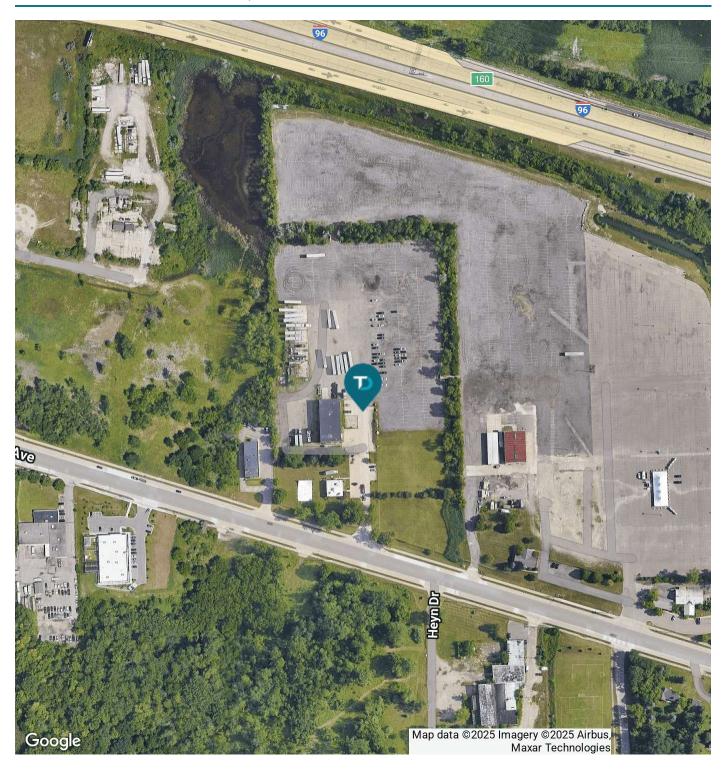

# AERIAL MAP: 46850 Grand River | Novi, MI 48374

#### **LOCATION INFORMATION**

Located on the north side of Grand River, east of Beck Road.