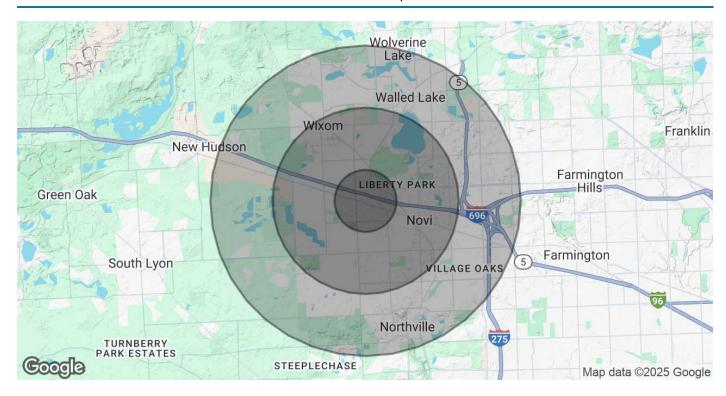

# DEMOGRAPHICS MAP & REPORT: 46850 Grand River | Novi, MI 48374

| POPULATION                           | 1 MILE               | 3 MILES               | 5 MILES               |
|--------------------------------------|----------------------|-----------------------|-----------------------|
| Total Population                     | 2,036                | 53,413                | 135,251               |
| Average Age                          | 39                   | 38                    | 41                    |
| Average Age (Male)                   | 40                   | 38                    | 40                    |
| Average Age (Female)                 | 39                   | 39                    | 42                    |
|                                      |                      |                       |                       |
|                                      |                      |                       |                       |
| HOUSEHOLDS & INCOME                  | 1 MILE               | 3 MILES               | 5 MILES               |
| HOUSEHOLDS & INCOME Total Households | <b>1 MILE</b><br>725 | <b>3 MILES</b> 22,547 | <b>5 MILES</b> 56,794 |
|                                      |                      |                       |                       |
| Total Households                     | 725                  | 22,547                | 56,794                |
| Total Households # of Persons per HH | 725<br>2.8           | 22,547<br>2.4         | 56,794<br>2.4         |