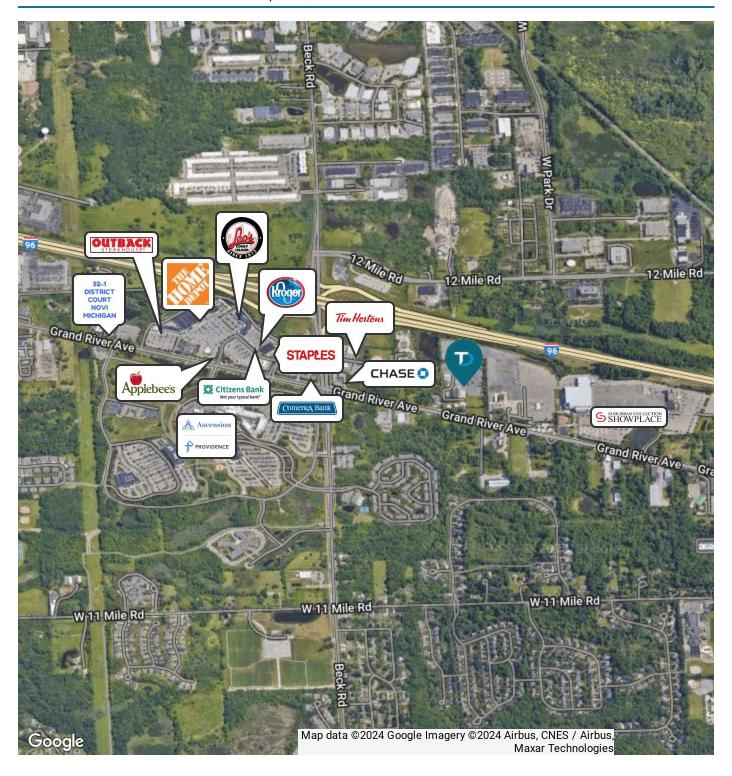

storage available
- Ceiling Height 22' Clear; 2 Drive-Ins (12' x 14')



# BUILDING/PROPERTY INFORMATION: 46850 Grand River | Novi, MI 48374

#### **BUILDING INFORMATION**

Price/SF: \$11.60

Building Size: 9,316 SF

Year Built: 1973

Number of Floors: 1

Utilities: Municipal Water & Sanitary Sewer

Parking Spaces: 100

#### PROPERTY INFORMATION

Lot Size: Up to 2 acres of outside storage

Property Type: Industrial Flex Space

Zoning OST - Office Service Technology

2022 Traffic Count: Grand River = 15,188

APN: 22-16-176-019

#### **LOCATION INFORMATION**

Located on the north side of Grand River, east of Beck Road.





# ADDITIONAL PHOTOS: 46850 Grand River | Novi, MI 48374







# AERIAL MAP: 46850 Grand River | Novi, MI 48374





# RETAILER MAP: 46850 Grand River | Novi, MI 48374





# DEMOGRAPHICS MAP & REPORT: 46850 Grand River | Novi, MI 48374



| POPULATION                           | 1 MILE               | 3 MILES               | 5 MILES               |
|--------------------------------------|----------------------|-----------------------|-----------------------|
| Total Population                     | 2,036                | 53,413                | 135,251               |
| Average Age                          | 39                   | 38                    | 41                    |
| Average Age (Male)                   | 40                   | 38                    | 40                    |
| Average Age (Female)                 | 39                   | 39                    | 42                    |
|                                      |