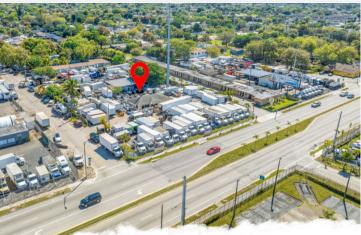

## 8975 NW 27TH AVE/ 2540 NW 90TH ST MIAMI, FL 33147 2 ACRE DEVELOPMENT OPPORTUNITY IN THE HEART OF WEST LITTLE RIVER

Live Local Special!!

Exceptional 2 Acre Development Opportunity in the heart of West Little River, Miami, FL

This prime location, fronting NW 27th Ave (Smart Corridor), with an average daily traffic count of 33,500. The offering consists of two properties:

This property fronts NW 27th Ave and includes a grandfathered dealership and mechanic facility license.