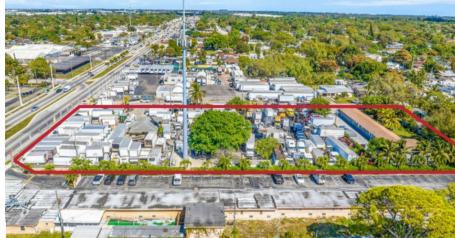

## 8975 NW 27TH AVE/ 2540 NW 90TH ST MIAMI, FL 33147 2 ACRE DEVELOPMENT OPPORTUNITY IN THE HEART OF WEST LITTLE RIVER

Live Local Special!!

Exceptional 2 Acre Development Opportunity in the heart of West Little River, Miami, FL

This prime location, fronting NW 27th Ave (Smart Corridor), with an average daily traffic count of 33,500. The offering consists of two properties:

This property fronts NW 27th Ave and includes a grandfathered dealership and mechanic facility license.

## PRICE: \$6,890,000

Total Building Size: 5,522 Sqft Total Land Size: 91,289 Sqft (2.09 Acres)

FRANK CAMPOS C:786.805.7408 E: FC@FAUSTOCOMMERCIAL.COM

MARKOS BERTOLOTTI C:305.632.2057 E: MB@FAUSTOCOMMERCIAL.COM