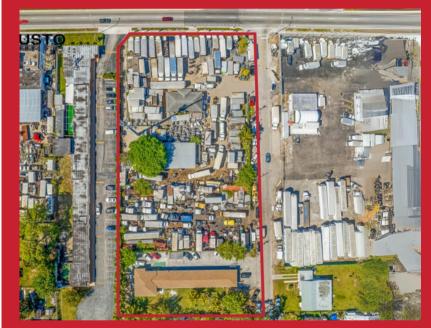

This prime location, fronting NW 27th Ave (Smart Corridor), with an average daily traffic count of 33,500. The offering consists of two properties:

This property fronts NW 27th Ave and includes a grandfathered dealership and mechanic facility license.

## PRICE: \$6,890,000

Total Building Size: 5,522 Sqft Total Land Size: 91,289 Sqft (2.09 Acres)

FRANK CAMPOS C:786.805.7408 E: FC@FAUSTOCOMMERCIAL.COM

MARKOS BERTOLOTTI C:305.632.2057 E: MB@FAUSTOCOMMERCIAL.COM