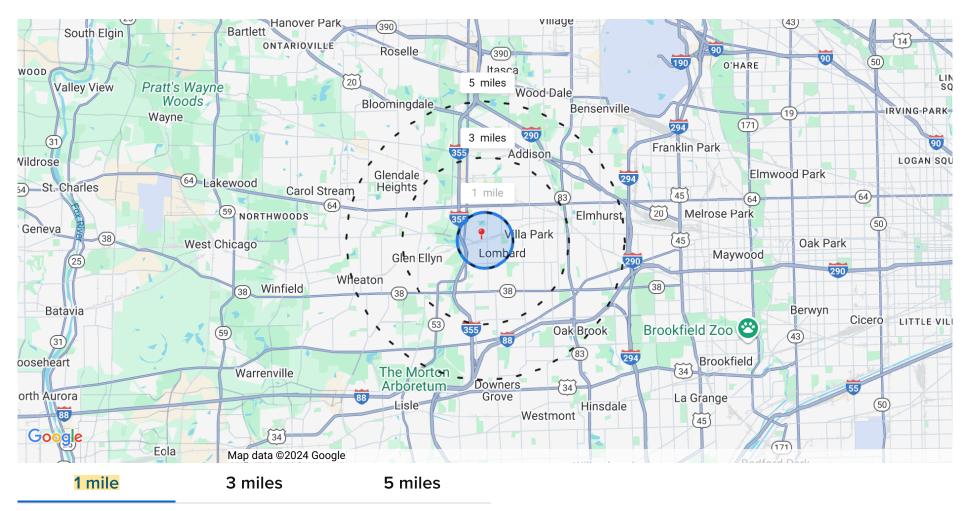

For Lease Retail IL Lombard 10 S. Park Avenue, Lombard



For Lease

For Lease: 10 S. Park Avenue, Lombard

\$40 SF / YR (<u>1 space</u>)

# Demographics for 60148









### **Number of Employees**

## 26.1k

### **Top Employment Categories**

Management, business, science, and arts occupations

Educational services, and health care and social assistance

Professional, scientific, and management, and administrative, and waste management services

Manufacturing

Retail trade

Arts, entertainment, and recreation, and accommodation and food services

Finance and insurance, and real estate, and rental and leasing

Construction

Transportation and warehousing, and utilities

Other services, except public administration

Wholesale trade

**Public** administration

**Information** 

Agriculture





# Demographics for 60148









### **Number of Employees**

### 144k

### **Top Employment Categories**

Management, business, science, and arts occupation