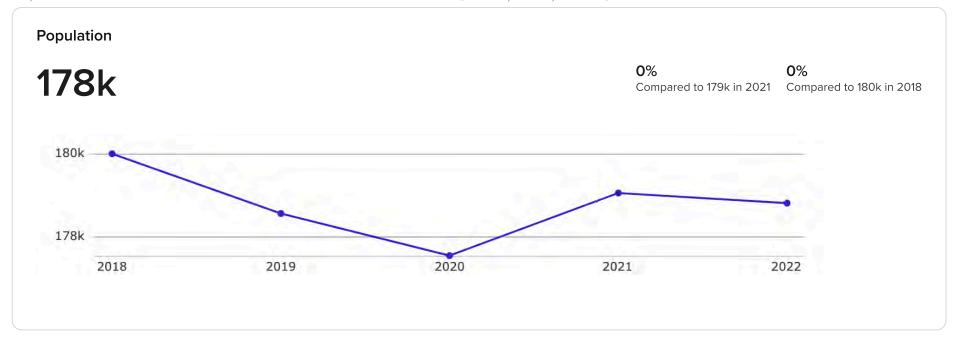

ark Avenue, Lombard



For Lease

For Lease: 10 S. Park Avenue, Lombard

\$40 SF / YR (<u>1 space</u>)

# Demographics for 60148









### **Number of Employees**

## 26.1k

### **Top Employment Categories**

Management, business, science, and arts occupations

Educational services, and health care and social assistance

Professional, scientific, and management, and administrative, and waste management services

Manufacturing

Retail trade

Arts, entertainment, and recreation, and accommodation and food services

Finance and insurance, and real estate, and rental and leasing

Construction

Transportation and warehousing, and utilities

Other services, except public administration

Wholesale trade

**Public** administration

**Information** 

Agriculture





# Demographics for 60148









### **Number of Employees**

### 144k

### **Top Employment Categories**

Management, business, science, and arts occupations

Educational services, and health care and social assistance

Professional, scientific, and management, and administrative, and waste management services

Manufacturing

Retail trade

Arts, entertainment, and recreation, and accommodation and food services

Finance and insurance, and real estate, and rental and leasing

Transportation and warehousing, and utilities

Construction

Other services, except public administration

Wholesale trade

**Public** administration

**Information** 

Agriculture





# Demographics for 60148









### **Number of Employees**

## 342k

### **Top Employment Categories**

Management, business, science, and arts occupations