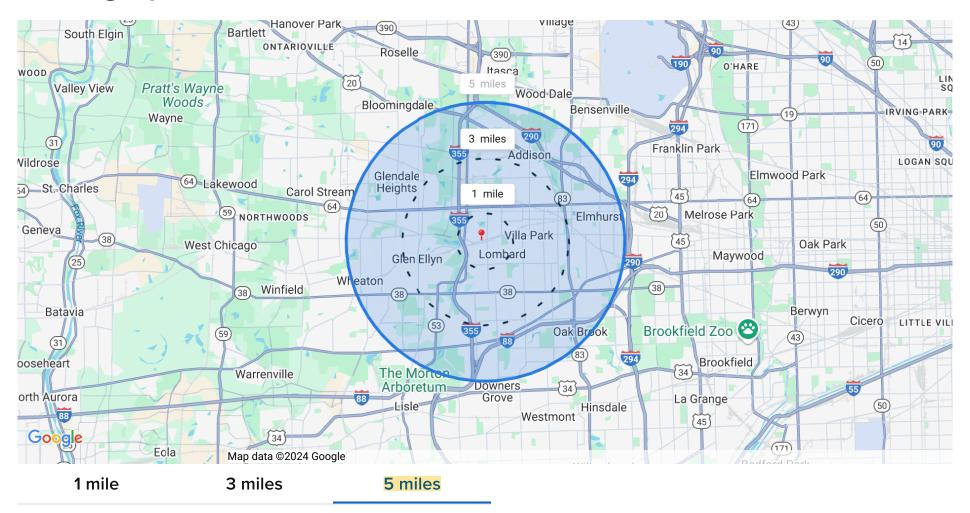

For Lease Retail IL Lombard 10 S. Park Avenue, Lombard

For Lease

For Lease: 10 S. Park Avenue, Lombard

\$40 SF / YR (<u>1 space</u>)