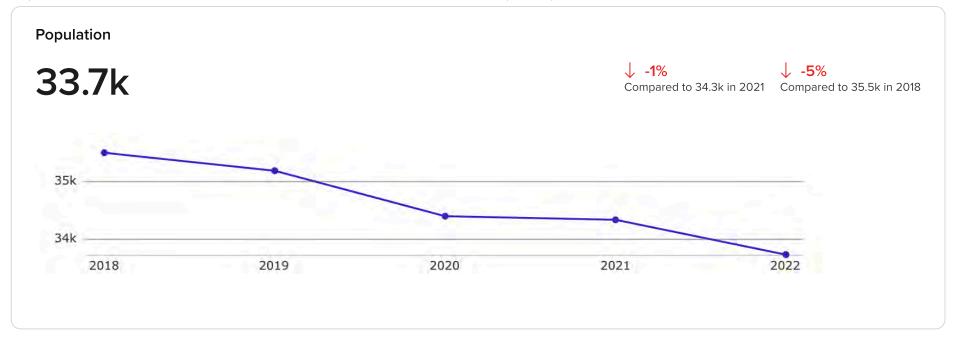

For Lease Retail IL Lombard 10 S. Park Avenue, Lombard



For Lease

For Lease: 10 S. Park Avenue, Lombard

\$40 SF / YR (<u>1 space</u>)

# Demographics for 60148









### **Number of Employees**

## 26.1k

### **Top Employment Categories**

Management, business, science, and arts occupations

Educational services, and health care and social assistance

Professional, scientific, and management, and administrative, and waste management services

Manufacturing

Retail trade

Arts, entertainment, and recreation, and accommodation and food services

Finance and insurance, and real estate, and rental and leasing

Construction

Transportation and warehousing, and utilities

Other services, except public administration

Wholesale trade

**Public** administration

**Information** 

Agriculture





# Demographics for 60148









### **Number of Employees**

### 144k

### **Top Employment Categories**

Management, business, science, and arts occupations