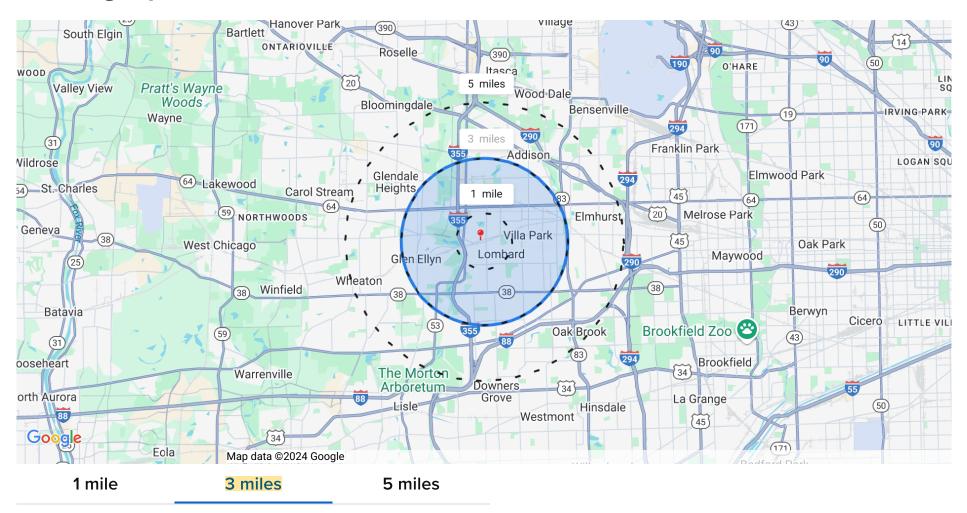

For Lease Retail IL Lombard 10 S. Park Avenue, Lombard

For Lease

For Lease: 10 S. Park Avenue, Lombard

\$40 SF / YR (<u>1 space</u>)