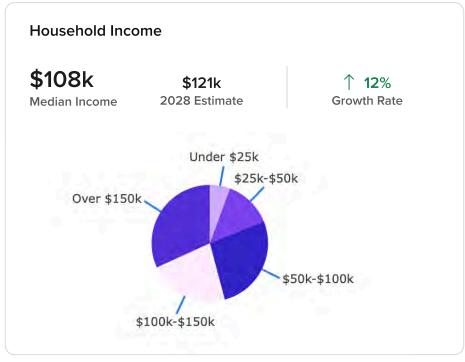

For Lease Retail IL Lombard 10 S. Park Avenue, Lombard



For Lease

For Lease: 10 S. Park Avenue, Lombard

\$40 SF / YR (<u>1 space</u>)

# Demographics for 60148









### **Number of Employees**

## 26.1k

### **Top Employment Categories**

Management, business, science, and arts occupations

Educational services, and health care and social assistance

Professional, scientific, and management, and administrative, and waste management services

Manufacturing

Retail trade

Arts, entertainment, and recreation, and accommodation and food services

Finance and insurance, and real estate, and rental and leasing

Construction

Transportation and warehousing, and utilities

Other services, except public administration

Wholesale trade

**Public** administration

**Information** 

Agriculture





# Demographics for 60148









### **Number of Employees**

### 144k

### **Top Employment Categories**

Management, business, science, and arts occupations

E