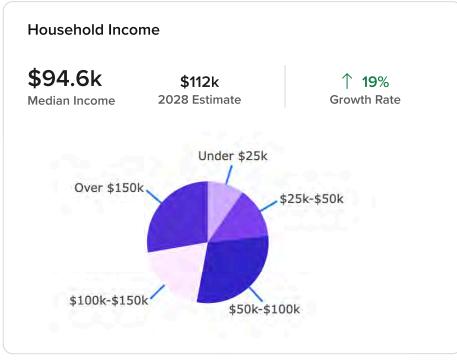

k Avenue, Lombard



For Lease

For Lease: 10 S. Park Avenue, Lombard

\$40 SF / YR (<u>1 space</u>)

# Demographics for 60148









### **Number of Employees**

## 26.1k

### **Top Employment Categories**

Management, business, science, and arts occupations

Educational services, and health care and social assistance

Professional, scientific, and management, and administrative, and waste management services

Manufacturing

Retail trade

Arts, entertainment, and recreation, and accommodation and food services

Finance and insurance, and real estate, and rental and leasing

Construction

Transportation and warehousing, and utilities

Other services, except public administration

Wholesale trade

**Public** administration

**Information** 

Agriculture





# Demographics for 60148









### **Number of Employees**

### 144k

### **Top Employment Categories**

Management, business, science, and arts occupations

Educational services, and health care and social assistance

Professional, scientific, and management, and administrative, and waste management services

Manufacturing

Retail trade

Arts, entertainment, and recreation, and accommodation and food services

Finance and insurance, and real estate, and rental and leasing

Transportation and warehousing, and utilities

Construction

Other services, except public administration

Wholesale trade

**Public** administration

**Information** 

Agriculture





# Demographics for 60148









### **Number of Employees**

## 342k

### **Top Employment Categories**

Management, business, science, and arts occupations

Ed