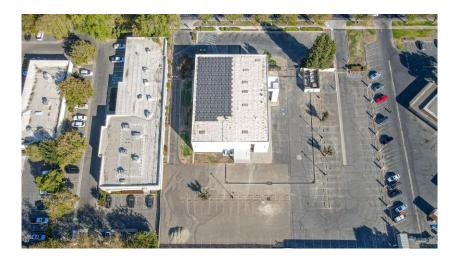

## 3185 M Street Suite 240, Merced, CA

±1,423 Sq Ft Second Story Office Available

## PROPERTY DESCRIPTION

Property Address 3185 M Street, Merced, CA 95348

**APN** 236-220-013

**Square Footage**  $\pm 1,423$  RSF Suite 240

**Lot Size**  $\pm 87,120 \text{ SF}$ 

**Zoning** Planned Development (P-D)

Parking 7:1 Ratio

Lease Rate \$1.80 psf

Iconic stand alone office building with 2 stories. 1st floor occupied by Social Security Offices.
Second Floor has 4 office suites. Suite 200 is a law office. Suite 220 is a medical office. Suite 260 is senior services.