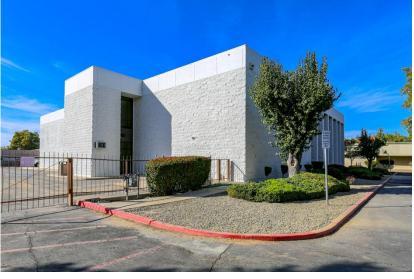

## 3185 M Street Suite 240, Merced, CA

±1,423 Sq Ft Second Story Office Available

## PROPERTY DESCRIPTION

Property Address 3185 M Street, Merced, CA 95348

**APN** 236-220-013

**Square Footage**  $\pm 1,423$  RSF Suite 240

**Lot Size**  $\pm 87,120 \text{ SF}$ 

**Zoning** Planned Development (P-D)

Parking 7:1 Ratio

Lease Rate \$1.80 psf

Iconic stand alone office building with 2 stories. 1st floor occupied by Social Security Offices.
Second Floor has 4 office suites. Suite 200 is a law office. Suite 220 is a medical office. Suite 260 is senior services.