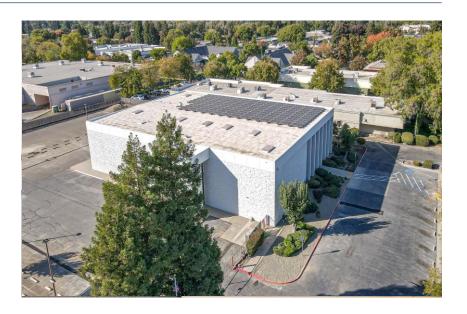

## 3185 M Street Suite 240, Merced, CA



±1,423 Sq Ft Second Story Office Available



## PROPERTY DESCRIPTION

Property Address 3185 M Street, Merced, CA 95348

**APN** 236-220-013

**Square Footage**  $\pm 1,423$  RSF Suite 240

**Lot Size**  $\pm 87,120 \text{ SF}$ 

**Zoning** Planned Development (P-D)

Parking 7:1 Ratio

Lease Rate \$1.80 psf

Iconic stand alone office building with 2 stories. 1st floor occupied by Social Security Offices.
Second Floor has 4 office suites. Suite 200 is a law office. Suite 220 is a medical office. Suite 260 is senior services.

Suite 240 is approx. 1,423 RSF available for \$1.80 per SF plus CAM of \$475

Restrooms are Common Area.











## **PHOTOS**











## **Jacob Morgner**

Tinetti Realty Group 2930 G St., Merced, CA 95340

C: 209-617-2679

O: 209-354-3830

Jacob@mercedrealestate.com CA BRE Lic. #: 01882378

Tinetti Realty Group. ("TRG") has used reasonable care in obtaining the information and assembling the estimates and projections contained herein, this material is submitted without representation or warranty. All information is subject to modification due to changes in the market, further clarifications, or other events beyond the control of TRG