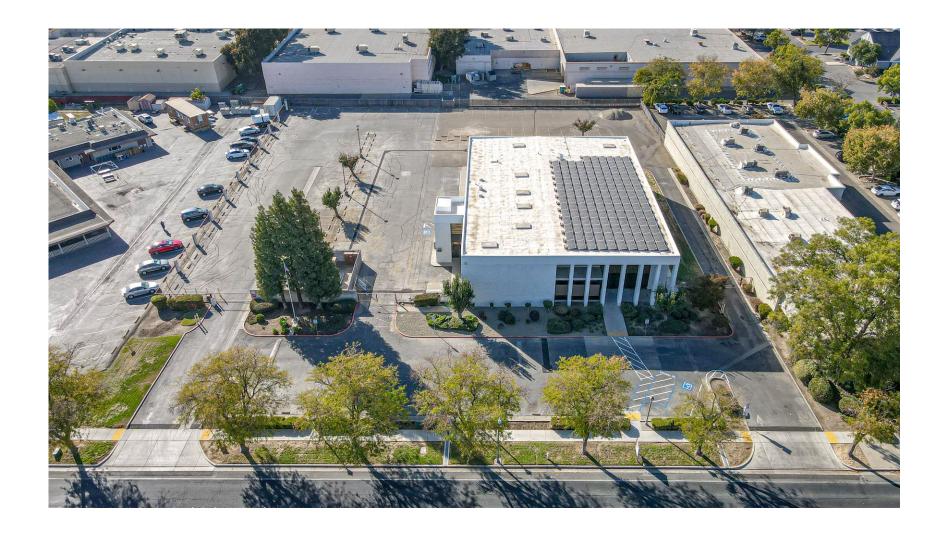

## PROPERTY DESCRIPTION

Property Address 3185 M Street, Merced, CA 95348

**APN** 236-220-013

**Square Footage**  $\pm 1,423$  RSF Suite 240

**Lot Size**  $\pm 87,120 \text{ SF}$ 

**Zoning** Planned Development (P-D)

Parking 7:1 Ratio

Lease Rate \$1.80 psf

Iconic stand alone office building with 2 stories. 1st floor occupied by Social Security Offices.
Second Floor has 4 office suites. Suite 200 is a law office. Suite 220 is a medical office. Suite 260 is senior services.