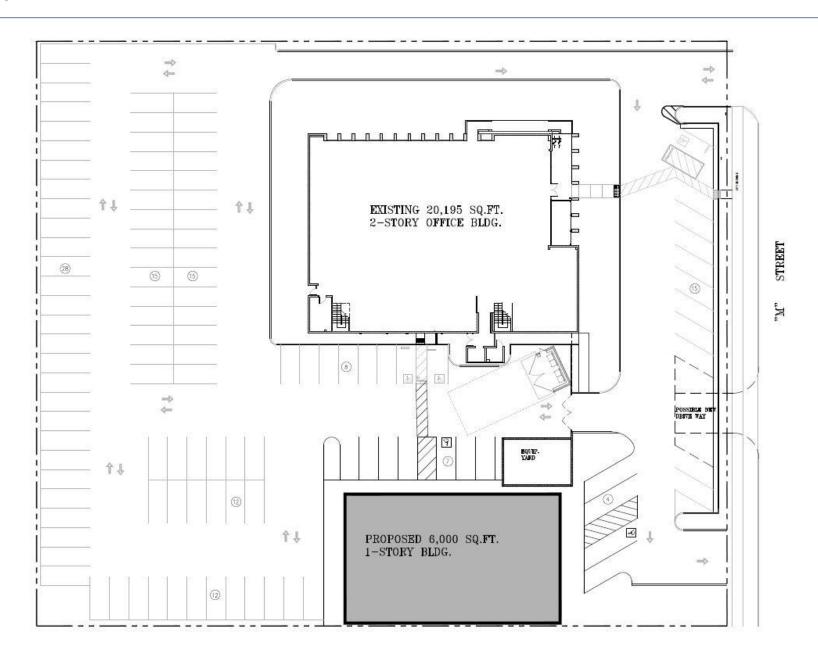

## PROPERTY DESCRIPTION

Property Address 3185 M Street, Merced, CA 95348

**APN** 236-220-013

**Square Footage**  $\pm 1,423$  RSF Suite 240

**Lot Size**  $\pm 87,120 \text{ SF}$ 

**Zoning** Planned Development (P-D)

Parking 7:1 Ratio

Lease Rate \$1.80 psf

Iconic stand alone office building with 2 stories. 1st floor occupied by Social Security Offices.
Second Floor has 4 office suites. Suite 200 is a law office. Suite 220 is a medical office. Suite 260 is senior services.