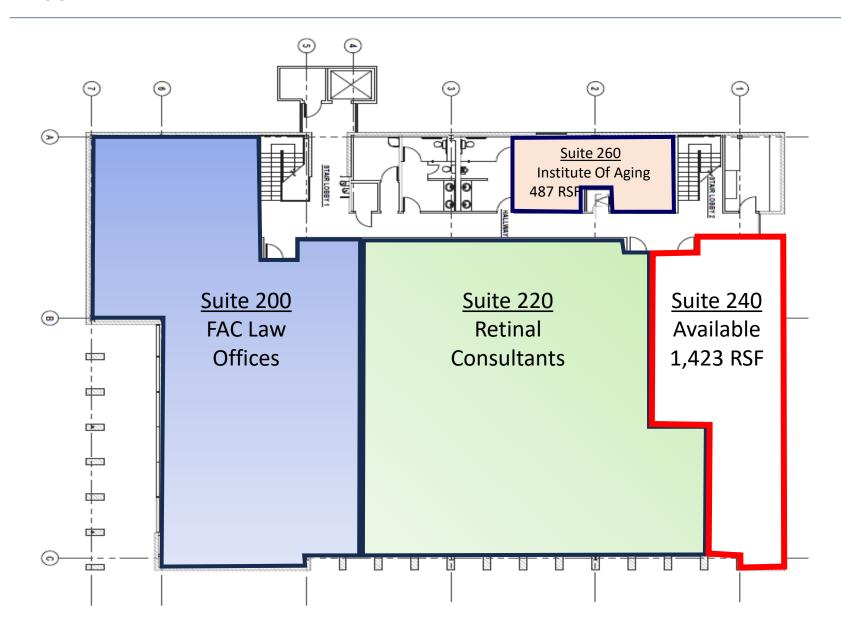

Parking 7:1 Ratio

Lease Rate \$1.80 psf

Iconic stand alone office building with 2 stories. 1st floor occupied by Social Security Offices.
Second Floor has 4 office suites. Suite 200 is a law office. Suite 220 is a medical office. Suite 260 is senior services.

Suite 240 is approx. 1,423 RSF available for \$1.80 per SF plus CAM of \$475

Restrooms are Common Area.