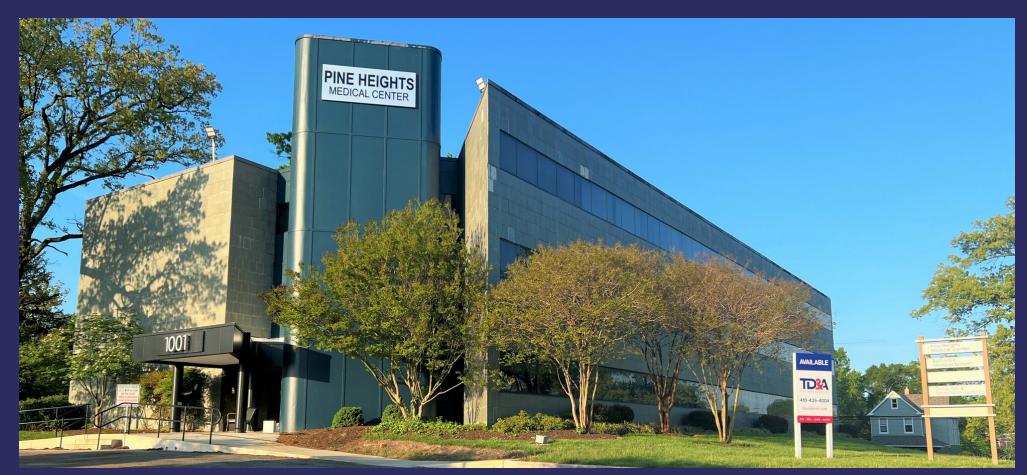

# **Office Building** | For Lease

# 1001 Pine Heights Ave

Baltimore, MD 21229

 $\boxtimes$ 

Peter Coe Associate 0: 443.921.9322

pcoe@troutdaniel.com www.troutdaniel.com

**Coleman Tirone** Associate 0: 443.921.9328 ctirone@troutdaniel.com  $\bowtie$ 

## Property Summary

### **OFFERING SUMMARY**

| Lease Rate:    | Negotiable          |
|----------------|---------------------|
| Building Size: | 27,174 SF           |
| Available SF:  | 523 - 2,049 SF      |
| Zoning:        | Y-1, Baltimore      |
| Market:        | Baltimore           |
| Submarket:     | Baltimore Southwest |

#### **PROPERTY HIGHLIGHTS**

- Medical office building located on the campus of St. Agnes Health Center
- Easily accessible via public transportation
- Food and other amenities are nearby
- There is a daycare on campus
- Tenant improvement allowances are available