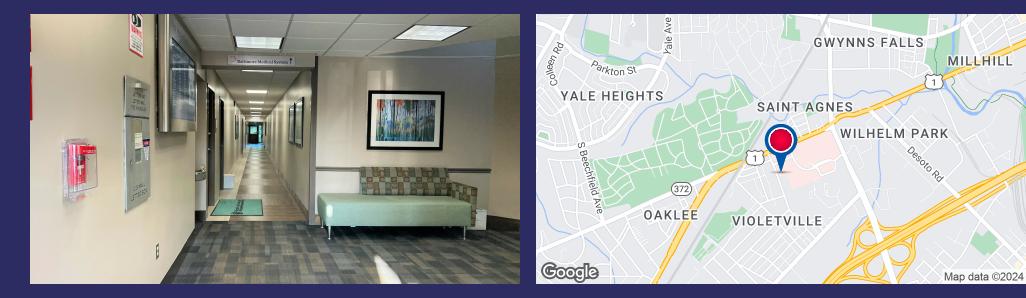

# **Office Building** | For Lease



# 1001 Pine Heights Ave

Baltimore, MD 21229





 $\boxtimes$ 

Peter Coe Associate 0: 443.921.9322

pcoe@troutdaniel.com www.troutdaniel.com



**Coleman Tirone** Associate 0: 443.921.9328 ctirone@troutdaniel.com  $\bowtie$ 

www.troutdaniel.com

1001 Pine Heights Ave Baltimore, MD

## Property Summary



### **OFFERING SUMMARY**

| Lease Rate:    | Negotiable          |
|----------------|---------------------|
| Building Size: | 27,174 SF           |
| Available SF:  | 523 - 2,049 SF      |
| Zoning:        | Y-1, Baltimore      |
| Market:        | Baltimore           |
| Submarket:     | Baltimore Southwest |

#### **PROPERTY HIGHLIGHTS**

- Medical office building located on the campus of St. Agnes Health Center
- Easily accessible via public transportation
- Food and other amenities are nearby
- There is a daycare on campus
- Tenant improvement allowances are available

| SPACES    | LEASE RATE | SPACE SIZE |
|-----------|------------|------------|
| Suite 302 | Negotiable | 523 SF     |
| Suite 100 | Negotiable | 2,049 SF   |



0: 443.921.9322 pcoe@troutdaniel.com www.troutdaniel.c