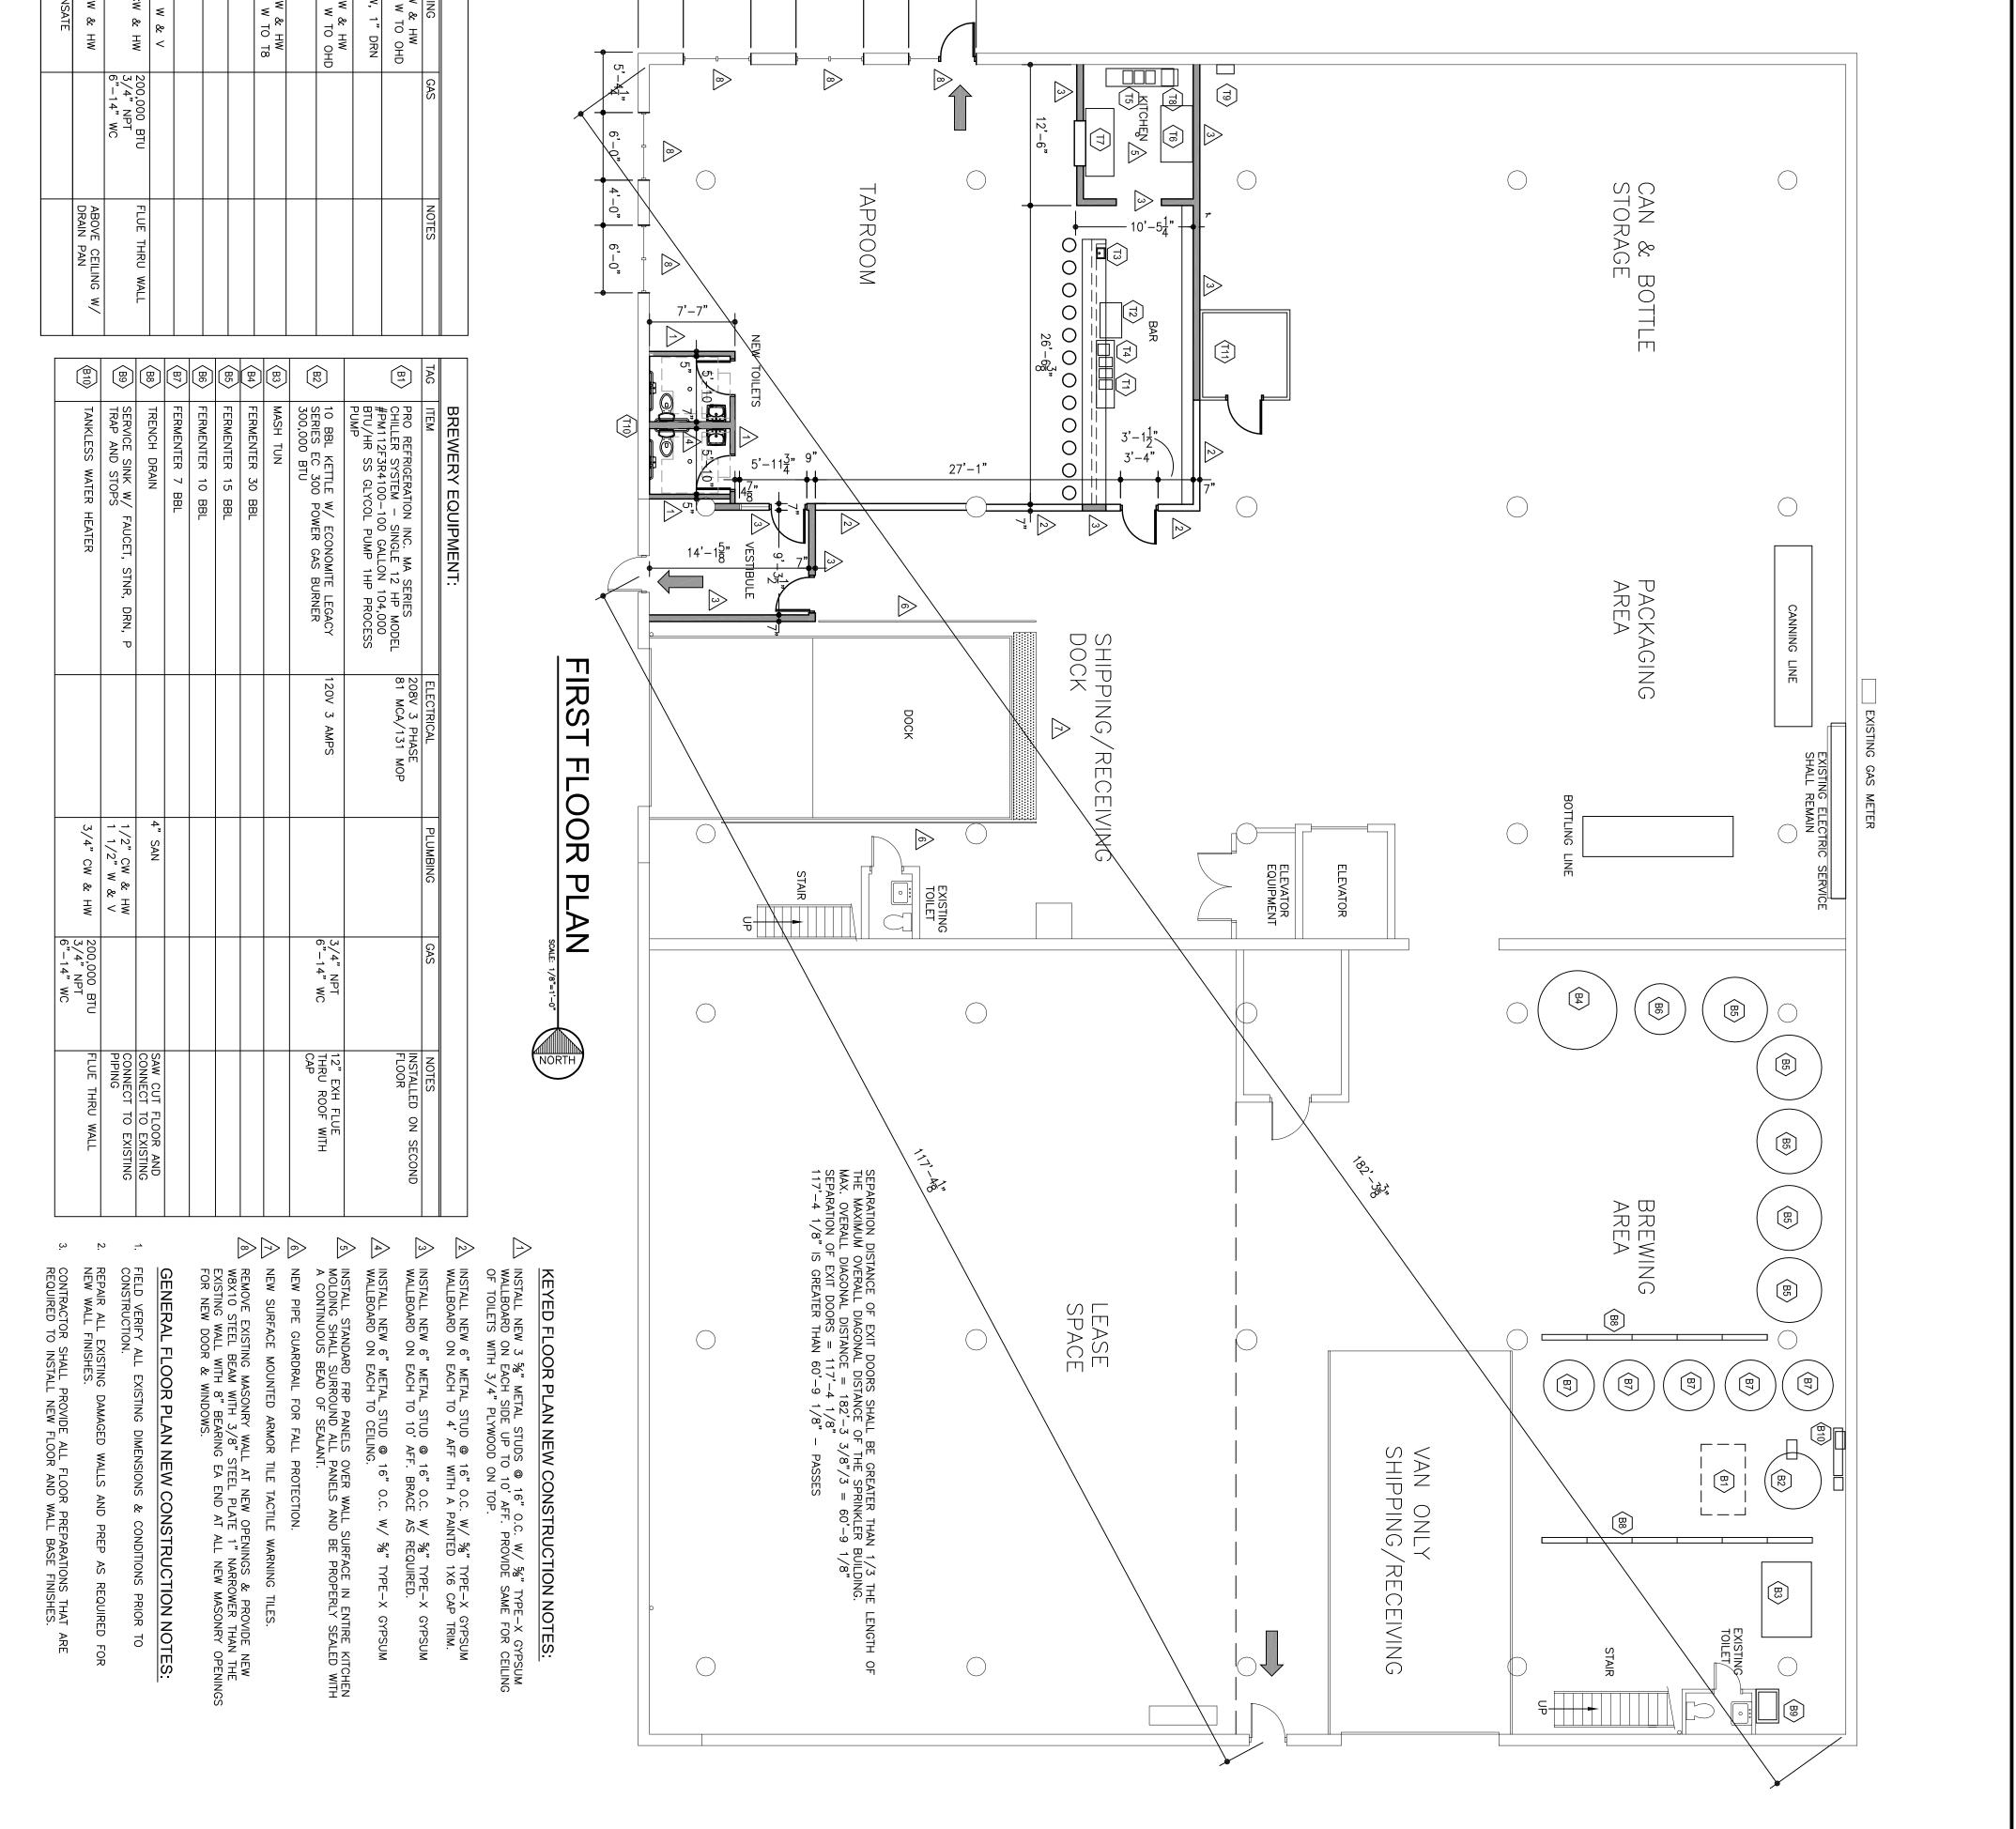

|                                                                                                                                                                                                                                                                                                                                                                                                                                                                                                                                                                                                                                                                                                                                                                                                                                                                                                                                                                                                                                                                                                                                                                                                                                                                                                                                                                                                                                                                                                                                                                                                                                                                                                                                                                                                                                                                                                                                                                                                                                                                                                                                                                                                                                                                                        | NEW TOLETS TYPICAL INTERIOR IMAGE OF THE OTHER<br>FINSH SELECTION BY OWNER                                                                                                                                                                                                                                                                                                                                                                                                                                                                                                                                                                                                                                                                                                                                                                                                                                                                                                                                                                                                                                                                                                                                                                                                                                                                                                                                                                                                                                                                                                                                                                                                                                                                                                                                                                                                                                                                                                                                                                                                                                                                                                                                                                                                                                                                                                                                                                              |
|----------------------------------------------------------------------------------------------------------------------------------------------------------------------------------------------------------------------------------------------------------------------------------------------------------------------------------------------------------------------------------------------------------------------------------------------------------------------------------------------------------------------------------------------------------------------------------------------------------------------------------------------------------------------------------------------------------------------------------------------------------------------------------------------------------------------------------------------------------------------------------------------------------------------------------------------------------------------------------------------------------------------------------------------------------------------------------------------------------------------------------------------------------------------------------------------------------------------------------------------------------------------------------------------------------------------------------------------------------------------------------------------------------------------------------------------------------------------------------------------------------------------------------------------------------------------------------------------------------------------------------------------------------------------------------------------------------------------------------------------------------------------------------------------------------------------------------------------------------------------------------------------------------------------------------------------------------------------------------------------------------------------------------------------------------------------------------------------------------------------------------------------------------------------------------------------------------------------------------------------------------------------------------------|---------------------------------------------------------------------------------------------------------------------------------------------------------------------------------------------------------------------------------------------------------------------------------------------------------------------------------------------------------------------------------------------------------------------------------------------------------------------------------------------------------------------------------------------------------------------------------------------------------------------------------------------------------------------------------------------------------------------------------------------------------------------------------------------------------------------------------------------------------------------------------------------------------------------------------------------------------------------------------------------------------------------------------------------------------------------------------------------------------------------------------------------------------------------------------------------------------------------------------------------------------------------------------------------------------------------------------------------------------------------------------------------------------------------------------------------------------------------------------------------------------------------------------------------------------------------------------------------------------------------------------------------------------------------------------------------------------------------------------------------------------------------------------------------------------------------------------------------------------------------------------------------------------------------------------------------------------------------------------------------------------------------------------------------------------------------------------------------------------------------------------------------------------------------------------------------------------------------------------------------------------------------------------------------------------------------------------------------------------------------------------------------------------------------------------------------------------|
|                                                                                                                                                                                                                                                                                                                                                                                                                                                                                                                                                                                                                                                                                                                                                                                                                                                                                                                                                                                                                                                                                                                                                                                                                                                                                                                                                                                                                                                                                                                                                                                                                                                                                                                                                                                                                                                                                                                                                                                                                                                                                                                                                                                                                                                                                        | EVATIONS<br>()<br>$33^{n}-41^{n}$<br>$1^{-6^{n}}$<br>$1^{2^{n}}$<br>$1^{2^{n}}$<br>$1^{2^{n}}$<br>$1^{2^{n}}$<br>$1^{2^{n}}$<br>$1^{2^{n}}$<br>$1^{2^{n}}$<br>$1^{2^{n}}$<br>$1^{2^{n}}$<br>$1^{2^{n}}$<br>$1^{2^{n}}$<br>$1^{2^{n}}$<br>$1^{2^{n}}$<br>$1^{2^{n}}$<br>$1^{2^{n}}$<br>$1^{2^{n}}$<br>$1^{2^{n}}$<br>$1^{2^{n}}$<br>$1^{2^{n}}$<br>$1^{2^{n}}$<br>$1^{2^{n}}$<br>$1^{2^{n}}$<br>$1^{2^{n}}$<br>$1^{2^{n}}$<br>$1^{2^{n}}$<br>$1^{2^{n}}$<br>$1^{2^{n}}$<br>$1^{2^{n}}$<br>$1^{2^{n}}$<br>$1^{2^{n}}$<br>$1^{2^{n}}$<br>$1^{2^{n}}$<br>$1^{2^{n}}$<br>$1^{2^{n}}$<br>$1^{2^{n}}$<br>$1^{2^{n}}$<br>$1^{2^{n}}$<br>$1^{2^{n}}$<br>$1^{2^{n}}$<br>$1^{2^{n}}$<br>$1^{2^{n}}$<br>$1^{2^{n}}$<br>$1^{2^{n}}$<br>$1^{2^{n}}$<br>$1^{2^{n}}$<br>$1^{2^{n}}$<br>$1^{2^{n}}$<br>$1^{2^{n}}$<br>$1^{2^{n}}$<br>$1^{2^{n}}$<br>$1^{2^{n}}$<br>$1^{2^{n}}$<br>$1^{2^{n}}$<br>$1^{2^{n}}$<br>$1^{2^{n}}$<br>$1^{2^{n}}$<br>$1^{2^{n}}$<br>$1^{2^{n}}$<br>$1^{2^{n}}$<br>$1^{2^{n}}$<br>$1^{2^{n}}$<br>$1^{2^{n}}$<br>$1^{2^{n}}$<br>$1^{2^{n}}$<br>$1^{2^{n}}$<br>$1^{2^{n}}$<br>$1^{2^{n}}$<br>$1^{2^{n}}$<br>$1^{2^{n}}$<br>$1^{2^{n}}$<br>$1^{2^{n}}$<br>$1^{2^{n}}$<br>$1^{2^{n}}$<br>$1^{2^{n}}$<br>$1^{2^{n}}$<br>$1^{2^{n}}$<br>$1^{2^{n}}$<br>$1^{2^{n}}$<br>$1^{2^{n}}$<br>$1^{2^{n}}$<br>$1^{2^{n}}$<br>$1^{2^{n}}$<br>$1^{2^{n}}$<br>$1^{2^{n}}$<br>$1^{2^{n}}$<br>$1^{2^{n}}$<br>$1^{2^{n}}$<br>$1^{2^{n}}$<br>$1^{2^{n}}$<br>$1^{2^{n}}$<br>$1^{2^{n}}$<br>$1^{2^{n}}$<br>$1^{2^{n}}$<br>$1^{2^{n}}$<br>$1^{2^{n}}$<br>$1^{2^{n}}$<br>$1^{2^{n}}$<br>$1^{2^{n}}$<br>$1^{2^{n}}$<br>$1^{2^{n}}$<br>$1^{2^{n}}$<br>$1^{2^{n}}$<br>$1^{2^{n}}$<br>$1^{2^{n}}$<br>$1^{2^{n}}$<br>$1^{2^{n}}$<br>$1^{2^{n}}$<br>$1^{2^{n}}$<br>$1^{2^{n}}$<br>$1^{2^{n}}$<br>$1^{2^{n}}$<br>$1^{2^{n}}$<br>$1^{2^{n}}$<br>$1^{2^{n}}$<br>$1^{2^{n}}$<br>$1^{2^{n}}$<br>$1^{2^{n}}$<br>$1^{2^{n}}$<br>$1^{2^{n}}$<br>$1^{2^{n}}$<br>$1^{2^{n}}$<br>$1^{2^{n}}$<br>$1^{2^{n}}$<br>$1^{2^{n}}$<br>$1^{2^{n}}$<br>$1^{2^{n}}$<br>$1^{2^{n}}$<br>$1^{2^{n}}$<br>$1^{2^{n}}$<br>$1^{2^{n}}$<br>$1^{2^{n}}$<br>$1^{2^{n}}$<br>$1^{2^{n}}$<br>$1^{2^{n}}$<br>$1^{2^{n}}$<br>$1^{2^{n}}$<br>$1^{2^{n}}$<br>$1^{2^{n}}$<br>$1^{2^{n}}$<br>$1^{2^{n}}$<br>$1^{2^{n}}$<br>$1^{2^{n}}$<br>$1^{2^{n}}$<br>$1^{2^{n}}$<br>$1^{2^{n}}$<br>$1^{2^{n}}$<br>$1^{2^{n}}$<br>$1^{2^{n}}$<br>$1^{2^{n}}$<br>$1^{2^{n}}$<br>$1^{2^{n}}$<br>$1^{2^{n}}$<br>$1^{2^{n}}$<br>$1^{2^{n}}$ |
| FIRE & LIFE SAFETY NOTES   EXISTING BUILDING IS EXEMPT FROM THI<br>BECAUSE OF IT'S AGE. THE   THE EXISTING BUILDING IS FULLY SPRIN<br>THE EXISTING BUILDING IS 15,730 SQUA<br>THE TAP ROOM IS AN A-2 COCUPANCY<br>THE STORAGE AREA IS AN S-2<br>THE SECOND FLOOR AND LEASE SPACE<br>NOT BEING USED. TAP ROOM EQUIPMENT:   THE EXISTING BUILDING COMPLES WITH<br>UNDERBAR THREE COMPARTMENT SINK<br>FAUCET, DRNS, STRNRS & STOPS WITH<br>ICE MAKER   ICE MAKER FLOOR SINK - ZURN Z566 12"   FLOOR SINK - ZURN Z566 12" FLOOR SINK - ZURN Z566 12"   FLOOR DRAIN FAUCET, STNR, DRN, I<br>AND STOPS   FLOOR DRAIN FAUCET, STNR, DRN, I<br>AND STOPS   FLOOR DRAIN FAUCET, STNR, DRN, I<br>AND STOPS   FLOOR DRAIN ZOR SINK - ZURN Z566 12"   FLOOR DRAIN FAUCET   GREASE TRAP -SIZED FOR THE APPLI   GREASE TRAP -SIZED FOR THE APPLI   TANKLESS WATER HEATER   Z GALLON ELECTRIC WATER HEATER   Z OOLER                                                                                                                                                                                                                                                                                                                                                                                                                                                                                                                                                                                                                                                                                                                                                                                                                                                                                                                                                                                                                                                                                                                                                                                                                                                                                                                                                                                  | ()<br>()<br>()<br>()<br>()<br>()<br>()<br>()<br>()<br>()                                                                                                                                                                                                                                                                                                                                                                                                                                                                                                                                                                                                                                                                                                                                                                                                                                                                                                                                                                                                                                                                                                                                                                                                                                                                                                                                                                                                                                                                                                                                                                                                                                                                                                                                                                                                                                                                                                                                                                                                                                                                                                                                                                                                                                                                                                                                                                                                |
| E CURRENT ENERGY CODE<br>CLERED.<br>CATION TYPE V FULLY BASED<br>UCTION TYPE V FU | -0"                                                                                                                                                                                                                                                                                                                                                                                                                                                                                                                                                                                                                                                                                                                                                                                                                                                                                                                                                                                                                                                                                                                                                                                                                                                                                                                                                                                                                                                                                                                                                                                                                                                                                                                                                                                                                                                                                                                                                                                                                                                                                                                                                                                                                                                                                                                                                                                                                                                     |

|                                      | 3/4" NPT<br>6"-14" WC        | 200,000 BTU    |                 |                  |                  |                  |          |                                                                                    |                                                                                                                                                          | GAS        |                    |
|--------------------------------------|------------------------------|----------------|-----------------|------------------|------------------|------------------|----------|------------------------------------------------------------------------------------|----------------------------------------------------------------------------------------------------------------------------------------------------------|------------|--------------------|
| ABOVE CEILING W/<br>DRAIN PAN        |                              | FLUE THRU WALL |                 |                  |                  |                  |          |                                                                                    |                                                                                                                                                          | NOTES      |                    |
| (B10)                                | B9                           | B8             | B7              | B6               | B5               | B4               | B3       | B2                                                                                 | B1                                                                                                                                                       | TAG        |                    |
| TANKLESS WATER HEATER                | TRAP AND STOPS               | TRENCH DRAIN   | FERMENTER 7 BBL | FERMENTER 10 BBL | FERMENTER 15 BBL | FERMENTER 30 BBL | MASH TUN | 10 BBL KETTLE W/ ECONOMITE LEGACY<br>SERIES EC 300 POWER GAS BURNER<br>300,000 BTU | PRO REFRIGERATION INC. MA SERIES<br>CHILLER SYSTEM - SINGLE 12 HP MODEL<br>#PM112F3R4100-100 GALLON 104,000<br>BTU/HR SS GLYCOL PUMP 1HP PROCESS<br>PUMP | ITEM       | BREWERY EQUIPMENT: |
|                                      |                              |                |                 |                  |                  |                  |          | 120V 3 AMPS                                                                        | 208V 3 PHASE<br>81 MCA/131 MOP                                                                                                                           | ELECTRICAL |                    |
| 3/4" CW & HW                         | 1/2" CW & HW<br>1 1/2" W & V | 4" SAN         |                 |                  |                  |                  |          |                                                                                    |                                                                                                                                                          | PLUMBING   |                    |
| 200,000 BTU<br>3/4" NPT<br>6"-14" WC |                              |                |                 |                  |                  |                  |          | 3/4" NPT<br>6"-14" WC                                                              |                                                                                                                                                          | GAS        |                    |
| FLUE THRU WAL                        | CONNECT TO EX<br>PIPING      | SAW CUT FLOOF  |                 |                  |                  |                  |          | 12" EXH FLUE<br>THRU ROOF WIT<br>CAP                                               | FLOOR<br>FLOOR                                                                                                                                           | NOTES      |                    |