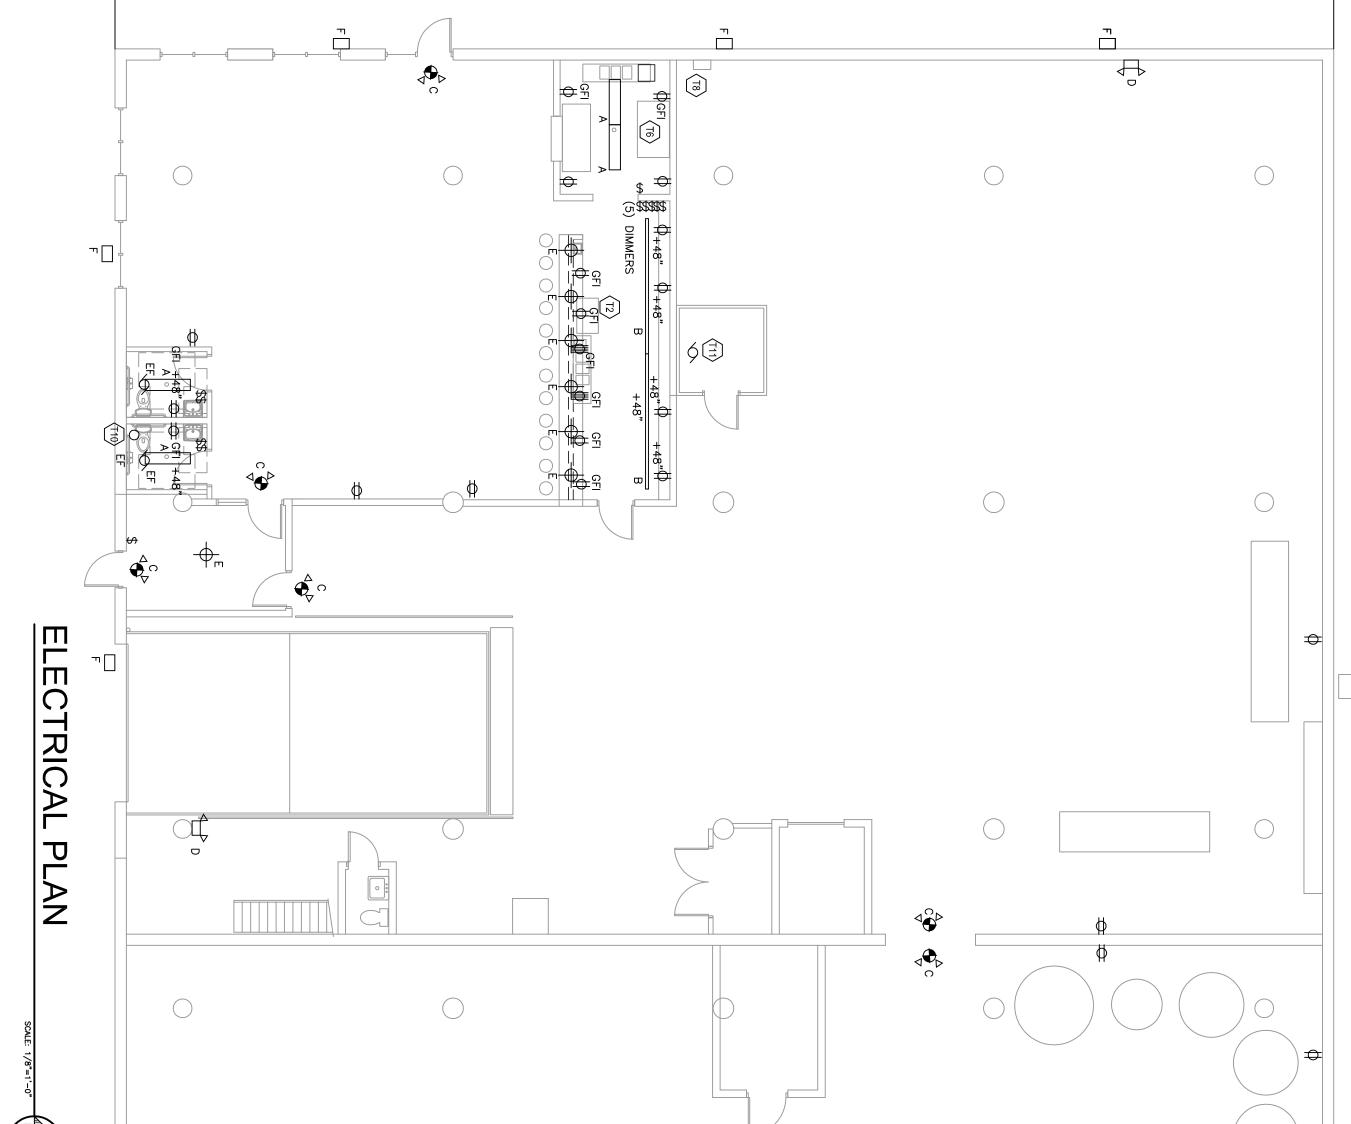

| SHEET | 1551 | CARRAS-SZANY-KUHN & ASSOCIATES, P.C., ARCHITECTSNATHAN A. CARRAS, AIA (RET.)DANIEL R. SZANYTHOMAS E. KUHN AIA, CSI6919 W LINCOLN HIGHWAYP.O. BOX 179SCHERERVILLE, IN 46375Phone: 219-322-5950Fax: 219-322-6047www.cskarchitects.com |  | RENOVATIONS FOR A NEW<br>18th STREET BREWERY AND TAPROOM<br>5417 OAKLEY AVENUE<br>HAMMOND, INDIANA, 46320 | DATE<br>9-28-15 |  | AP AS A STATE OF CHITECT HILLING |
|-------|------|-------------------------------------------------------------------------------------------------------------------------------------------------------------------------------------------------------------------------------------|--|-----------------------------------------------------------------------------------------------------------|-----------------|--|----------------------------------|
|-------|------|-------------------------------------------------------------------------------------------------------------------------------------------------------------------------------------------------------------------------------------|--|-----------------------------------------------------------------------------------------------------------|-----------------|--|----------------------------------|

|       | -     |       |       |        |       |        |        |       |                 |       |        |                  | -               |   |         |       |
|-------|-------|-------|-------|--------|-------|--------|--------|-------|-----------------|-------|--------|------------------|-----------------|---|---------|-------|
| T11   | T10   | Т9    | Т6    | T2     | B10   | B2     | B1     | EF    | F               | E     | D      | С                | В               | Þ | FIXTURE | FIXTU |
| COOLE | DELIU | TANKL | DELIU | ICE M. | TANKL | KETTLI | CHILLE | 75 CF | LITHON<br>20'AI | DECOF | LITHON | LITHON<br>BATTEI | LITHON<br>AND L |   | DESC    | JRES  |

| [ | L<br>L     | 🕀 GEI                    | \$     | 9     | ф                                   | €                                     | SYMBOL      |        |  |
|---|------------|--------------------------|--------|-------|-------------------------------------|---------------------------------------|-------------|--------|--|
|   | DISCONNECT | GROUND FAULT INTERRUPTER | SWITCH | MOTOR | NEW DUPLEX RECEPTACLE +16" A.F.FUNO | NEW FOURPLEX RECEPTACLE +16" A.F.FUNO | DESCRIPTION | LEGEND |  |

GENERAL ELECTRICAL PLAN NOTES: ALL FIXTURES-DEVICES-EQUIPMENT SHOWN ARE NEW. PROVIDE ELECTRIC POWER TO ALL FIXTURES AS SHOWN ON THE PLANS FROM NEAREST POWER SOURCE/PANEL. COORDINATE ALL FINAL LOCATIONS, HEIGHTS ETC. WITH THE OWNER.

\_

|                         | ES-DEVICES-EQUIP<br>ESCRIPTION<br>THONIA M-232-A12.125-120-<br>OUNTED AT 10'AFF.<br>OUNTED AT 10'AFF.<br>THONIA LT2 2 CIRCUIT TRACK<br>VD LAMPS BY OWNER.<br>VD LAMPS BY OWNER.<br>THONIA LHQM S W 3 R HO SU<br>ATTERY BACK-UP<br>THONIA 6ELM2-N-SSB SURFA                                                                                                                                                                                                                                                                                                                                                                                                                                                                                                                                                                                                                |            |  |
|-------------------------|---------------------------------------------------------------------------------------------------------------------------------------------------------------------------------------------------------------------------------------------------------------------------------------------------------------------------------------------------------------------------------------------------------------------------------------------------------------------------------------------------------------------------------------------------------------------------------------------------------------------------------------------------------------------------------------------------------------------------------------------------------------------------------------------------------------------------------------------------------------------------|------------|--|
| ALIDE) DARK SKY CUT OFF | MENT SCHEDULE<br>1/3 geb10-fr 1'x4' recessed floi<br>1/3 geb10-fr 1'x4' recessed floi |            |  |
|                         | DURESCENT TROFFER STEM<br>DOR STRUCTURE ABOVE - HEAD<br>CY LIGHT W/ 90 MINUTE<br>CY LIGHT W/ 90 MINUTE<br>CY LIGHT W/ 90 MINUTE                                                                                                                                                                                                                                                                                                                                                                                                                                                                                                                                                                                                                                                                                                                                           | $\bigcirc$ |  |

| 7 of 7 | SHEET |  | 1551 | CARRAS-SZANY-KUHN<br>NATHAN A. CARRAS, AIA (RET.)<br>6919 W LINCOLN HIGHWAY<br>Phone: 219-322-5950 |  | <b>S, P.C., ARCHITECTS</b><br>THOMAS E. KUHN AIA, CSI<br>SCHERERVILLE, IN 46375<br>www.cskarchitects.com |  | RENOVATIONS FOR A NEW<br>18th STREET BREWERY AND TAPROOM<br>5417 OAKLEY AVENUE<br>HAMMOND, INDIANA, 46320 |  | DATE<br>9-28-15 |  | "Thummunum |
|--------|-------|--|------|----------------------------------------------------------------------------------------------------|--|----------------------------------------------------------------------------------------------------------|--|-----------------------------------------------------------------------------------------------------------|--|-----------------|--|------------|
|--------|-------|--|------|----------------------------------------------------------------------------------------------------|--|----------------------------------------------------------------------------------------------------------|--|-----------------------------------------------------------------------------------------------------------|--|-----------------|--|------------|