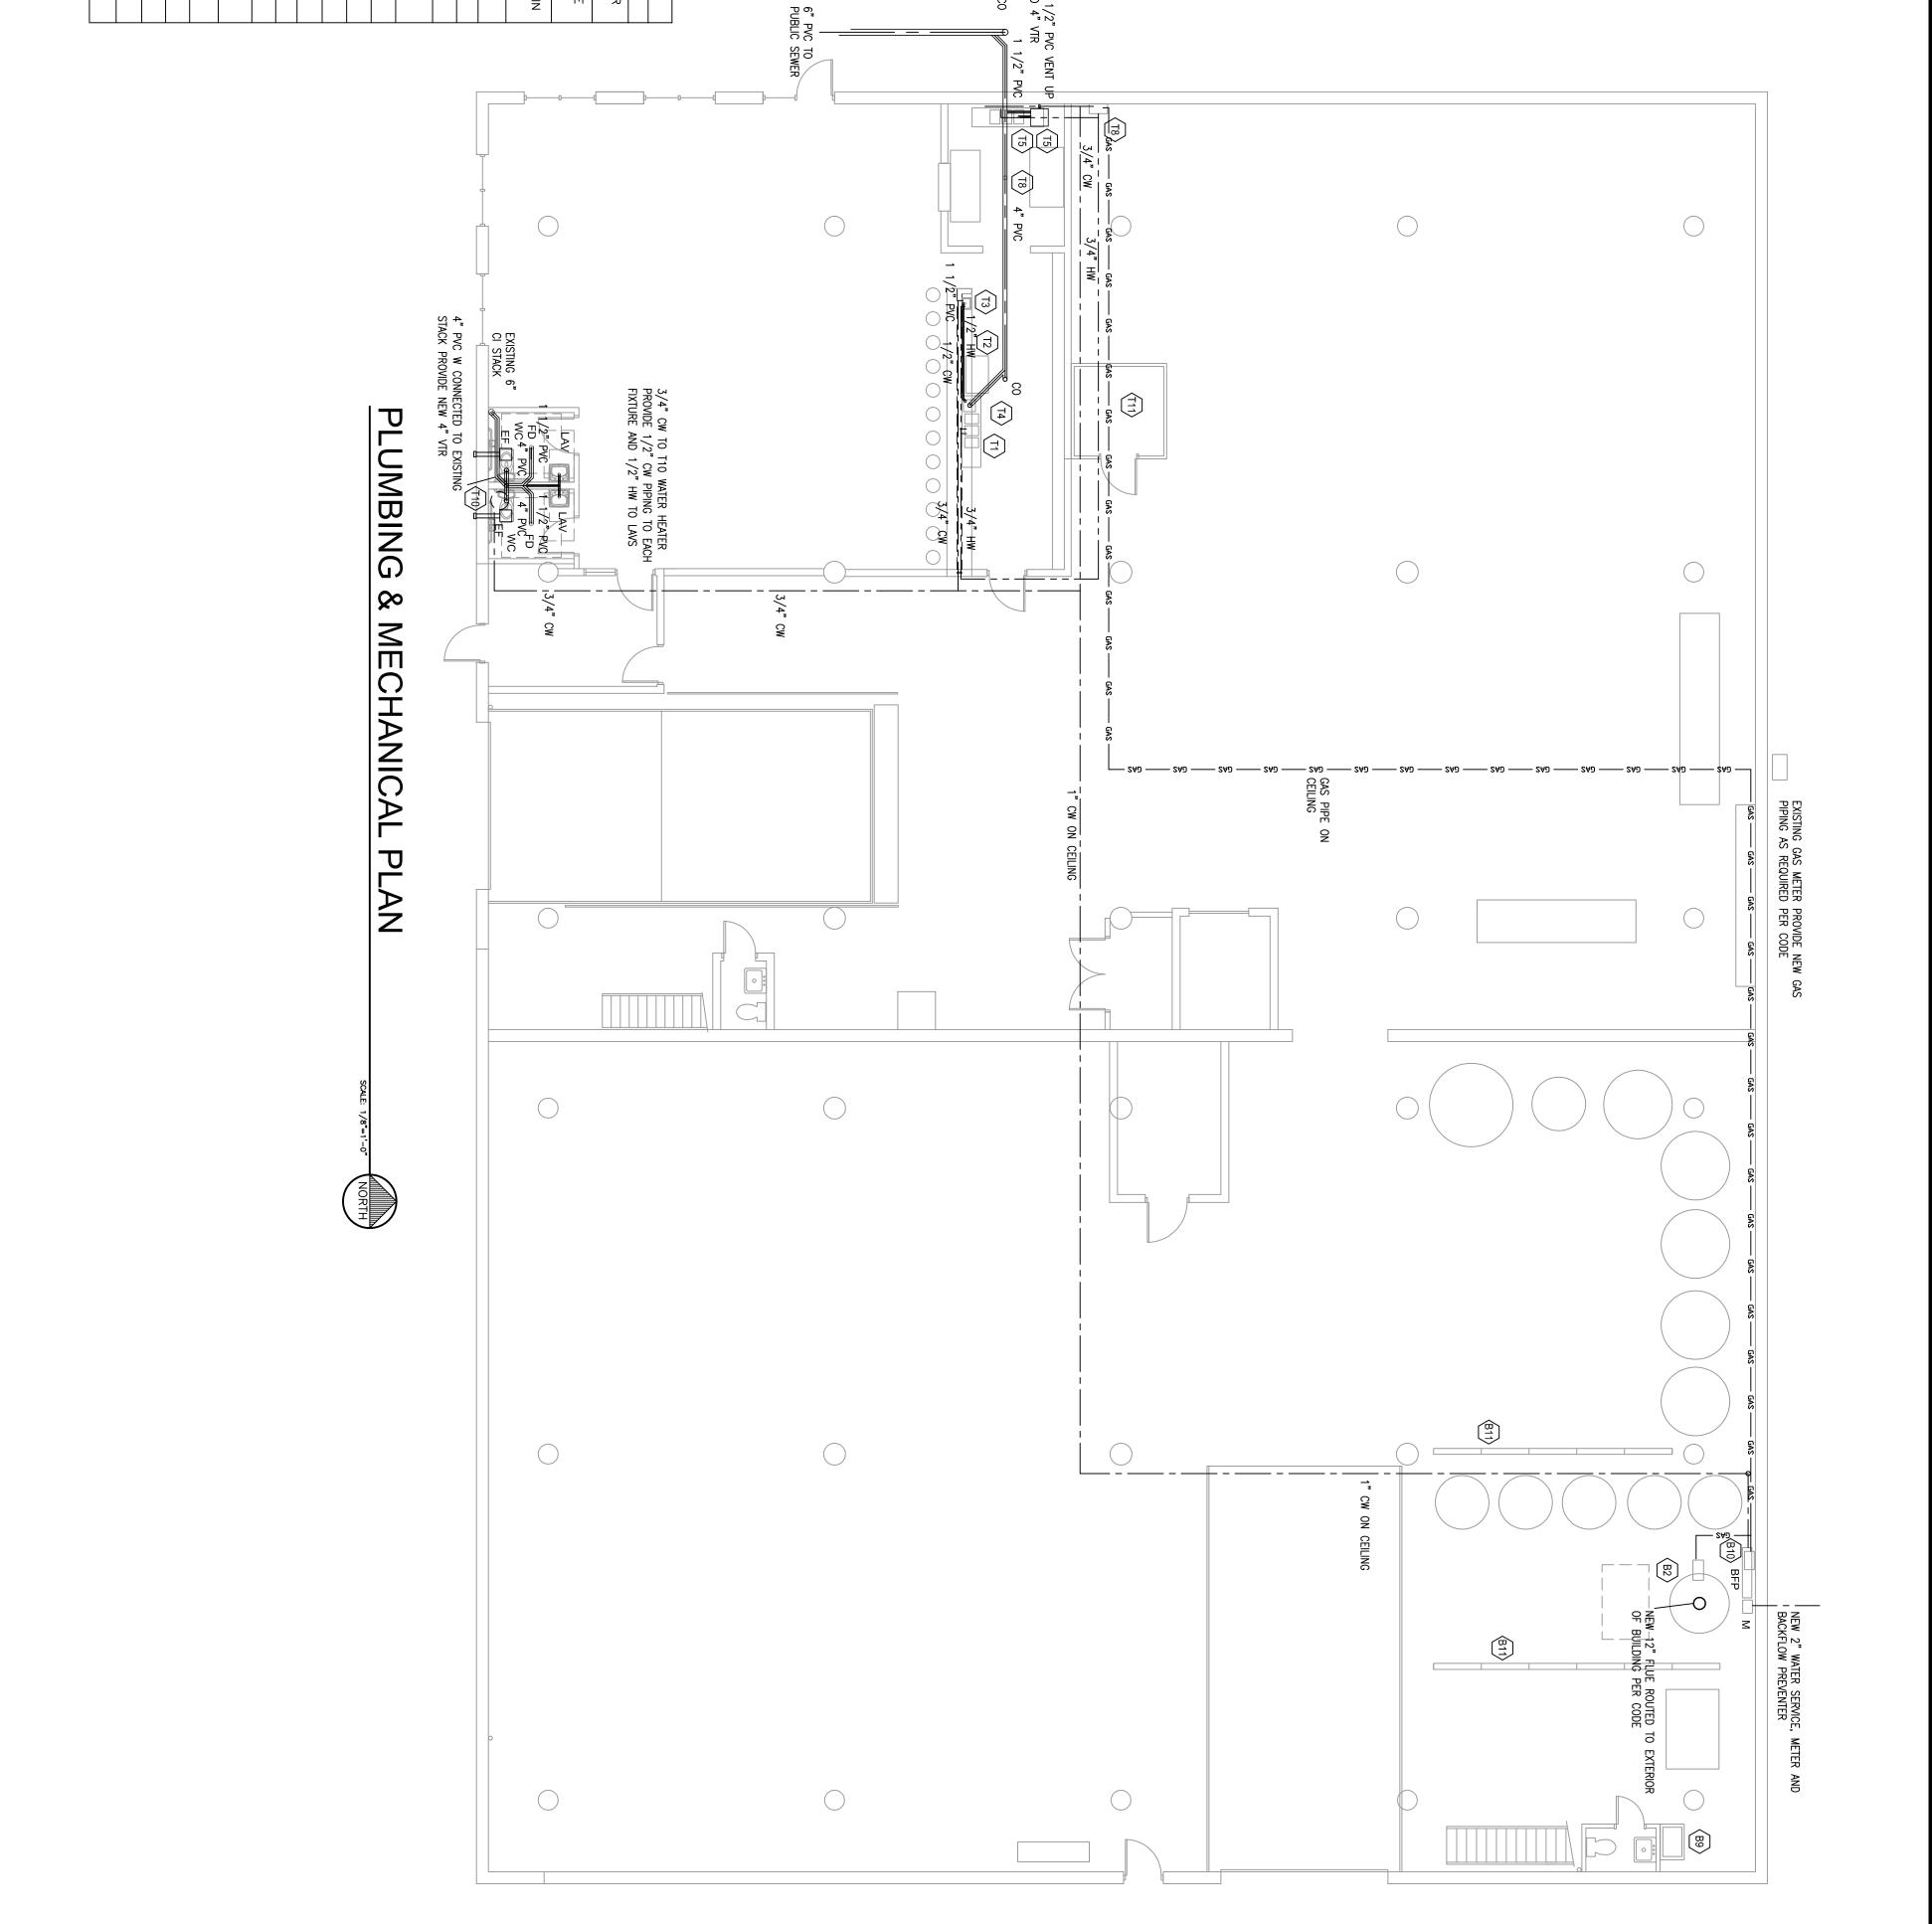

|                                      | 3/4" NPT<br>6"-14" WC        | 200,000 BTU    |                 |                  |                  |                  |          |                                                                                    |                                                                                                                                                          | GAS        |                    |
|--------------------------------------|------------------------------|----------------|-----------------|------------------|------------------|------------------|----------|------------------------------------------------------------------------------------|----------------------------------------------------------------------------------------------------------------------------------------------------------|------------|--------------------|
| ABOVE CEILING W/<br>DRAIN PAN        |                              | FLUE THRU WALL |                 |                  |                  |                  |          |                                                                                    |                                                                                                                                                          | NOTES      |                    |
| (B10)                                | B9                           | B8             | B7              | B6               | B5               | B4               | B3       | B2                                                                                 | B1                                                                                                                                                       | TAG        |                    |
| TANKLESS WATER HEATER                | TRAP AND STOPS               | TRENCH DRAIN   | FERMENTER 7 BBL | FERMENTER 10 BBL | FERMENTER 15 BBL | FERMENTER 30 BBL | MASH TUN | 10 BBL KETTLE W/ ECONOMITE LEGACY<br>SERIES EC 300 POWER GAS BURNER<br>300,000 BTU | PRO REFRIGERATION INC. MA SERIES<br>CHILLER SYSTEM - SINGLE 12 HP MODEL<br>#PM112F3R4100-100 GALLON 104,000<br>BTU/HR SS GLYCOL PUMP 1HP PROCESS<br>PUMP | ITEM       | BREWERY EQUIPMENT: |
|                                      |                              |                |                 |                  |                  |                  |          | 120V 3 AMPS                                                                        | 208V 3 PHASE<br>81 MCA/131 MOP                                                                                                                           | ELECTRICAL |                    |
| 3/4" CW & HW                         | 1/2" CW & HW<br>1 1/2" W & V | 4" SAN         |                 |                  |                  |                  |          |                                                                                    |                                                                                                                                                          | PLUMBING   |                    |
| 200,000 BTU<br>3/4" NPT<br>6"-14" WC |                              |                |                 |                  |                  |                  |          | 3/4" NPT<br>6"-14" WC                                                              |                                                                                                                                                          | GAS        |                    |
| FLUE THRU WAL                        | CONNECT TO EX<br>PIPING      | SAW CUT FLOOF  |                 |                  |                  |                  |          | 12" EXH FLUE<br>THRU ROOF WIT<br>CAP                                               | FLOOR<br>FLOOR                                                                                                                                           | NOTES      |                    |

**RENOVATIONS FOR A NEW** 18th STREET BREWERY AND TAPROOM 5417 OAKLEY AVENUE HAMMOND, INDIANA, 46320

DATE 9-28-15

| TAG          | DESCRIPTION                                                                                                               |
|--------------|---------------------------------------------------------------------------------------------------------------------------|
| WC           | ADA ACCESSIBLE TANK TYPE WATER CLOSET WHITE VITREOUS CHINA ELONGATED BOWL; FLOOR MOUNTED WHITE OPEN FRONT SEAT LESS COVER |
| LAV          | ADA ACCESSIBLE WALL HUNG LAVATORY AND FAUCET W/ 'P' TRAP WITH CLEAN OUT; CHROME SUPPLIES w/STOPS                          |
| T1           | UNDERBAR THREE COMPARTMENT SINK W/ DRNS, STRNRS & STOPS & FAUCET. 1 1/2" DRAIN TO FLOOR SINK.                             |
| T2           | ICE MAKER 1/2" WATER SUPPLY W/ STOP AND 1" DRAIN TO T4 FLOOR SINK                                                         |
| Т3           | HAND SINK W/ FAUCET, STNR, DRN, P TRAP AND STOPS                                                                          |
| Τ4           | FLOOR SINK ZURN Z566 12" SQUARE 4" DRAIN                                                                                  |
| Т5           | THREE COMPARTMENT SINK W/ DRNS, STRNRS & STOPS & FAUCET. 1 1/2" DRAIN TO T8 GREASE TRAP                                   |
| Т8           | GREASE TRAP SIZED FOR THE APPLICATION WITH 1 1/2" WASTE AND VENT                                                          |
| Т9           | TANKLESS DIRECT VENTED WATER HEATER 200,000 BTU WITH THERMOSTATIC CONTROL                                                 |
| T10          | 2 GALLON ELECTRIC WATER HEATER ON CEILING ABOVE WITH DRAIN PAN                                                            |
| T11          | COOLER PROVIDE CONDENSATE DRAIN TO EXTERIOR OF BUILDING                                                                   |
| B9           | TANKLESS DIRECT VENTED WATER HEATER 200,000 BTU WITH THERMOSTATIC CONTROL                                                 |
| B2           | 10 BBL KETTLE 300,000 BTU W/ 12" FLUE                                                                                     |
| B10          | SERVICE SINK W/ DRNS, STRNRS, STOPS & FAUCET. 1 1/2" DRAIN CONNECT TO EXISTING PIPING                                     |
| B11          | TRENCH DRAIN VERIFY SIZE AND LOCATION WITH THE OWNER AND CONNECT TO EXISTING SANITARY SEWER                               |
| FD           | 4" FLOOR DRAIN WITH STRAINER AND TRAP                                                                                     |
| Μ            | WATER METER W/BYPASS (SIZE PER LOCAL REQUIREMENTS)                                                                        |
| BFP          | RPZ BACKFLOW PREVENTER PER LOCAL CODES                                                                                    |
| <del>П</del> | 75 CFM CEILING MOUNTED EXHAUST FAN RUN DUCT THRU WALL ABOVE CEILING STRUCTURE                                             |