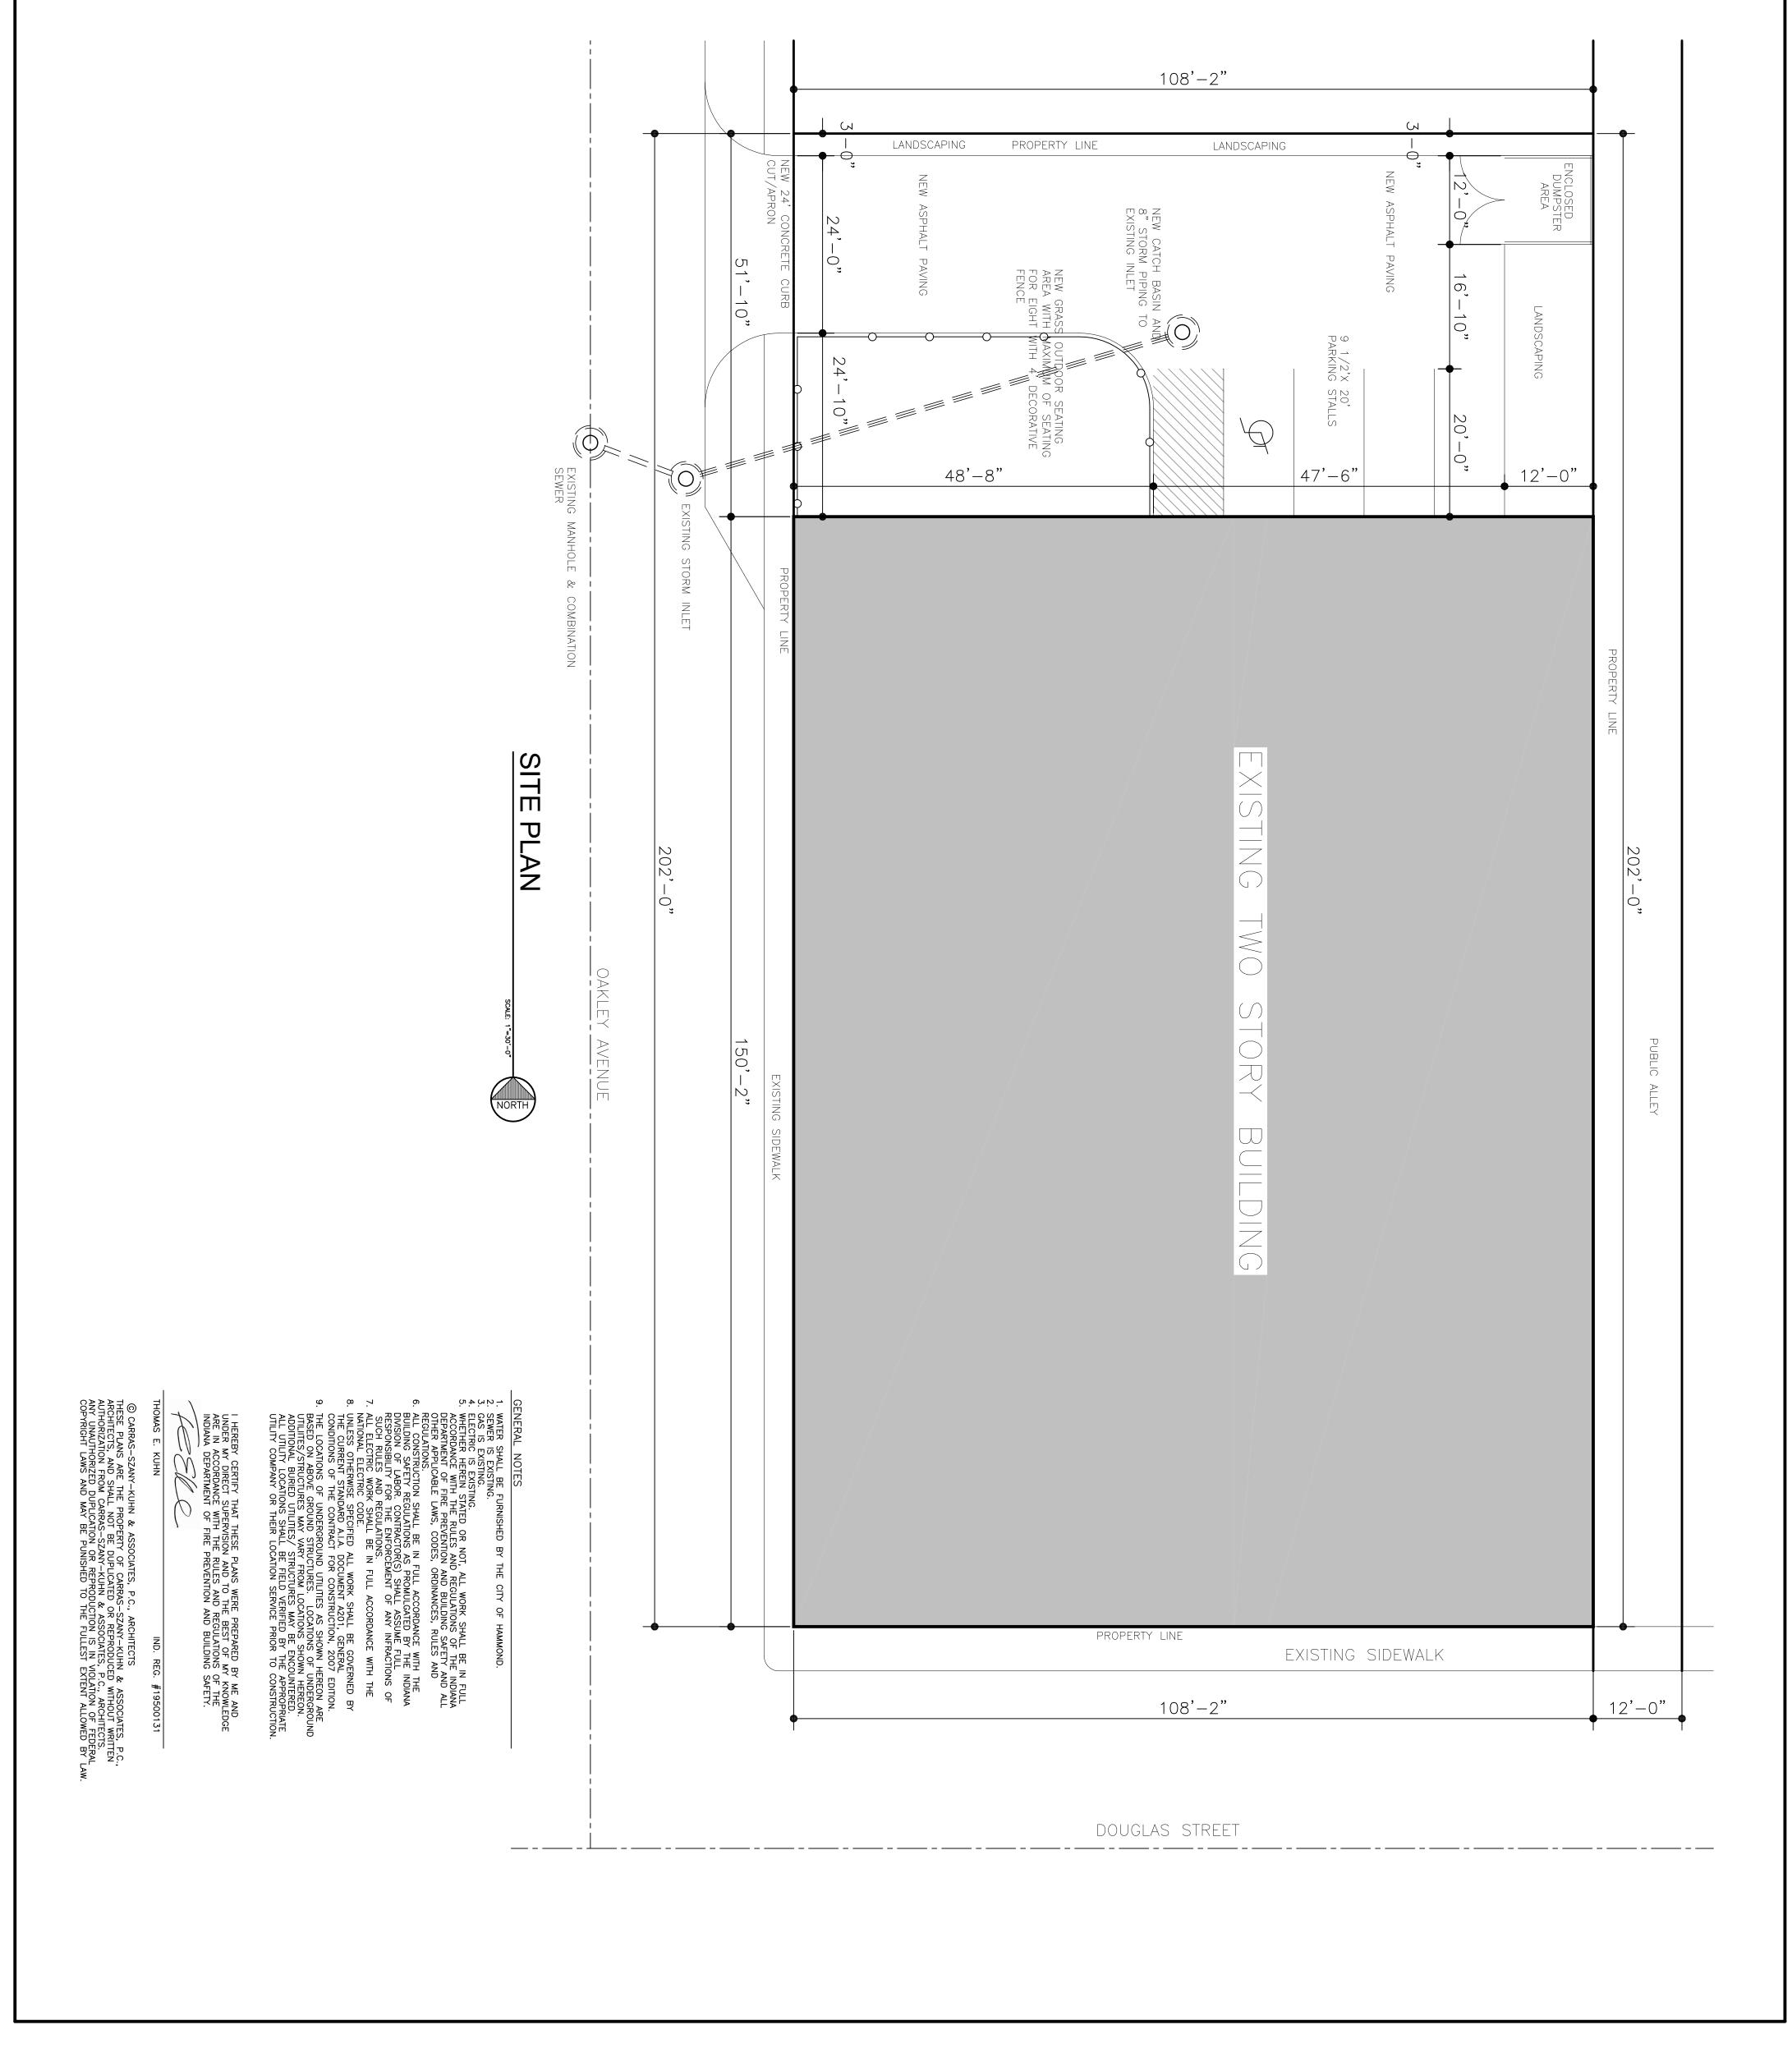

| QHEET | 1551 | CARRAS-SZANY-KUHN & ASSOCIATES, P.C., ARCHITECTSNATHAN A. CARRAS, AIA (RET.)DANIEL R. SZANYTHOMAS E. KUHN AIA, CSI6919 W LINCOLN HIGHWAYP.O. BOX 179SCHERERVILLE, IN 46375Phone: 219-322-5950Fax: 219-322-6047www.cskarchitects.com | RENOVATIONS FOR A NEW<br>18th STREET BREWERY AND TAPROOM<br>5417 OAKLEY AVENUE<br>HAMMOND, INDIANA, 46320 | DATE<br>9-28-15 | TATE OF CHITECT                  |
|-------|------|-------------------------------------------------------------------------------------------------------------------------------------------------------------------------------------------------------------------------------------|-----------------------------------------------------------------------------------------------------------|-----------------|----------------------------------|
| T     |      | 6919 W LINCOLN HIGHWAY P.O. BOX 179 SCHERERVILLE, IN 46375                                                                                                                                                                          | 5417 OAKLEY AVENUE                                                                                        |                 | STATE OF<br>///DIANDOF<br>CHITEC |