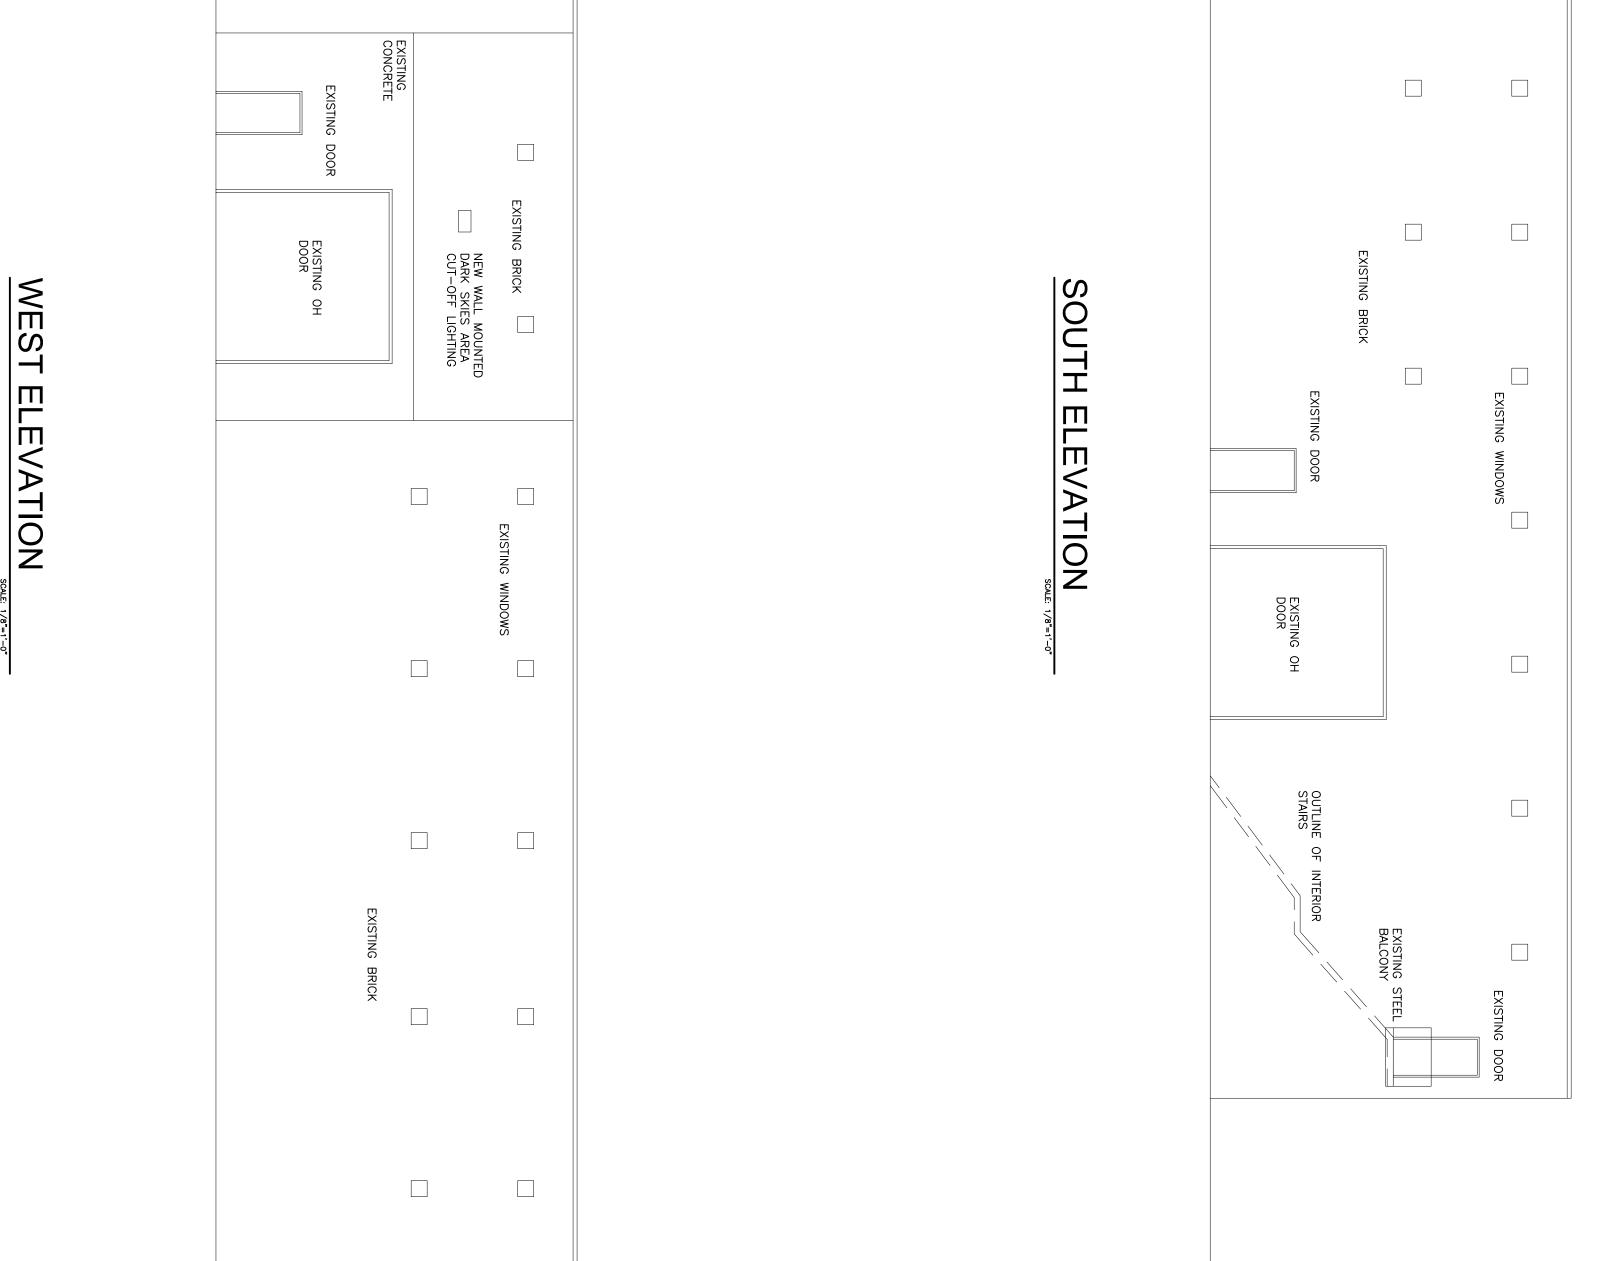

| NEW WINDOW |                |                                                         |  |
|------------|----------------|---------------------------------------------------------|--|
| NEW WINDOW | EXISTING BRICK | NEW WALL MOUNTED<br>DARK SKIES AREA<br>CUT-OFF LIGHTING |  |
|            | ⊼              | AREA<br>HTING                                           |  |

www.cskarchitects.com

SCHERERVILLE, IN 46375

**RENOVATIONS FOR A NEW** 18th STREET BREWERY AND TAPROOM

5417 OAKLEY AVENUE

HAMMOND, INDIANA, 46320

DATE 9-28-15

EAST ELEVATION

EXISTING BRICK

1/8"=1

NORTH ELEVATION

NEW WALL MOUNTED DARK SKIES AREA CUT-OFF LIGHTING

DARK SKIES AREA CUT-OFF LIGHTING

EXISTING BRICK

NEW WALL MOUNTED DARK SKIES AREA CUT-OFF LIGHTING

NEW WINDOW

NEW WINDOW

NEW CANOPY

NEW DOOR & WINDOW

| 50  | SHE |
|-----|-----|
| f 7 | Ξ   |

| 5 |
|---|
| Ŭ |
|   |
|   |
|   |
|   |

CARRAS-SZANY-KUHN & ASSOCIATES, P.C., ARCHITECTS NATHAN A. CARRAS, AIA (RET.) DANIEL R. SZANY THOMAS E. KUHN AIA, CSI 6919 W LINCOLN HIGHWAY P.O. BOX 179 SCHERERVILLE, IN 46375 www.cskarchitects.com Phone: 219-322-5950 Fax: 219-322-6047