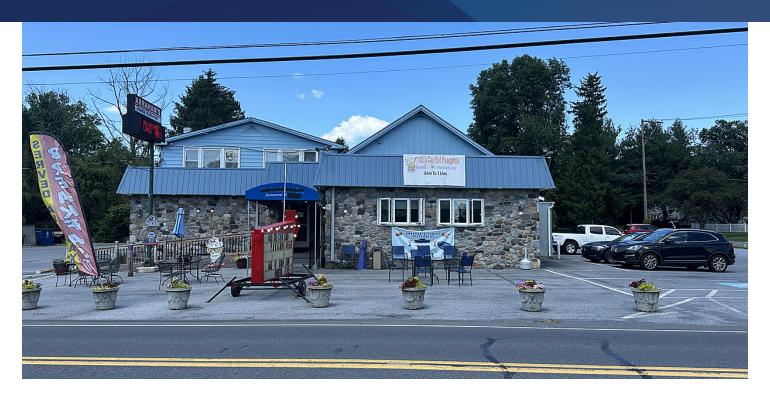

### ABRAHAMS FAMILY RESTAURANT

300 S Hershey Rd, Harrisburg, PA 17112

#### PROPERTY OVERVIEW

Coldwell Banker Commercial is pleased to announce 300 S Hershey Rd, Harrisburg, PA available for sale. This property is located in the heart of West Hanover Township that is a perfect fit for a restaurant user. The property is currently still operating as Abrahams Family Restaurant. The restaurant sale includes the real estate and all FF&E. Situated just 10 minutes from Hershey Park and 2 miles from I81, it is the perfect location for a restaurant business to thrive.