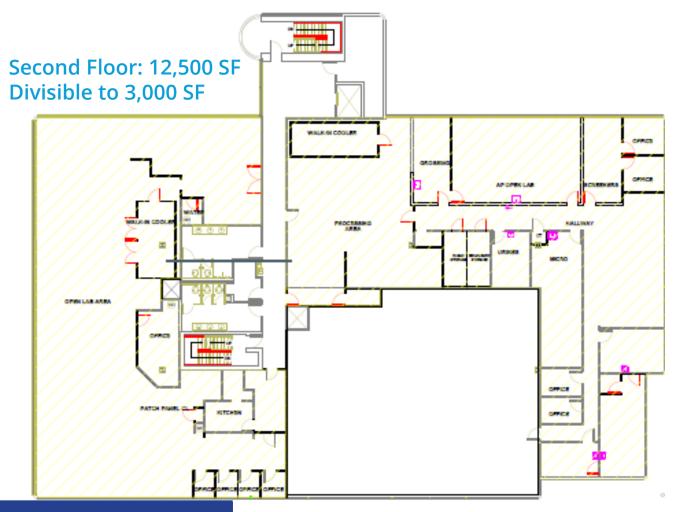

# 3000 Hadley Road South Plainfield, NJ

±29,500 SF Divisible Office/Medical/Lab Available

- Three-story, 48,939 SF office building on ±2.4 Acres
- Building and monument signage available
- Heavy power and flexible floorplates
- Zoning: M-2 Industrial Zone
- Permitted uses include, but are not limited to, professional office, scientific or research laboratories, light manufacturing, TV and radio broadcasting
- Parking: 4.00/1,000 SF
- Call for Pricing