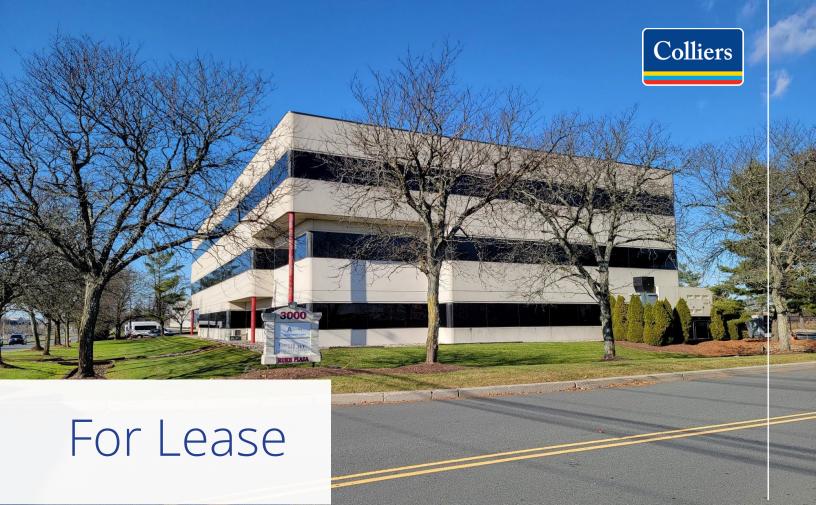

# 3000 Hadley Road South Plainfield, NJ

±29,500 SF Divisible Office/Medical/Lab Available

- Three-story, 48,939 SF office building on ±2.4 Acres
- Building and monument signage available
- Heavy power and flexible floorplates
- Zoning: M-2 Industrial Zone
- Permitted uses include, but are not limited to, professional office, scientific or research laboratories, light manufacturing, TV and radio broadcasting
- Parking: 4.00/1,000 SF
- Call for Pricing