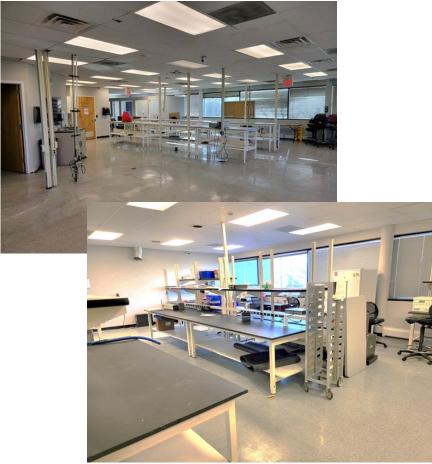

# 3000 Hadley Road South Plainfield, NJ

±29,500 SF Divisible Office/Medical/Lab Available

- Three-story, 48,939 SF office building on ±2.4 Acres
- Building and monument signage available
- Heavy power and flexible floorplates
- Zoning: M-2 Industrial Zone
- Permitted uses include, but are not limited to, professional office, scientific or research laboratories, light manufacturing, TV and radio broadcasting
- Parking: 4.00/1,000 SF
- Call for Pricing