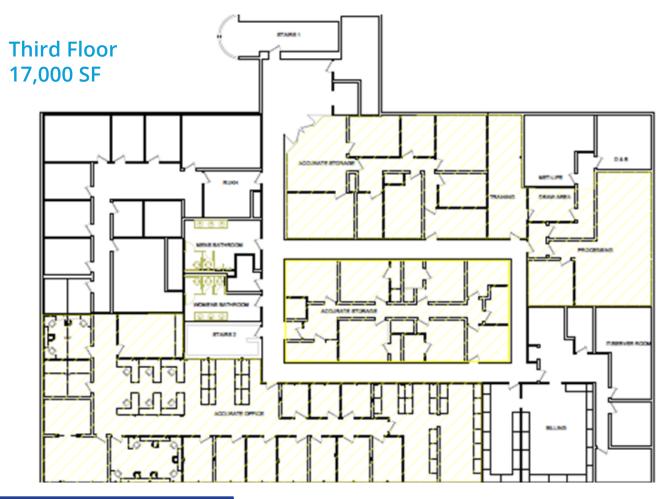

# 3000 Hadley Road South Plainfield, NJ

±29,500 SF Divisible Office/Medical/Lab Available

- Three-story, 48,939 SF office building on ±2.4 Acres
- Building and monument signage available
- Heavy power and flexible floorplates
- Zoning: M-2 Industrial Zone
- Permitted uses include, but are not limited to, professional office, scientific or research laboratories, light manufacturing, TV and radio broadcasting
- Parking: 4.00/1,000 SF
- Call for Pricing