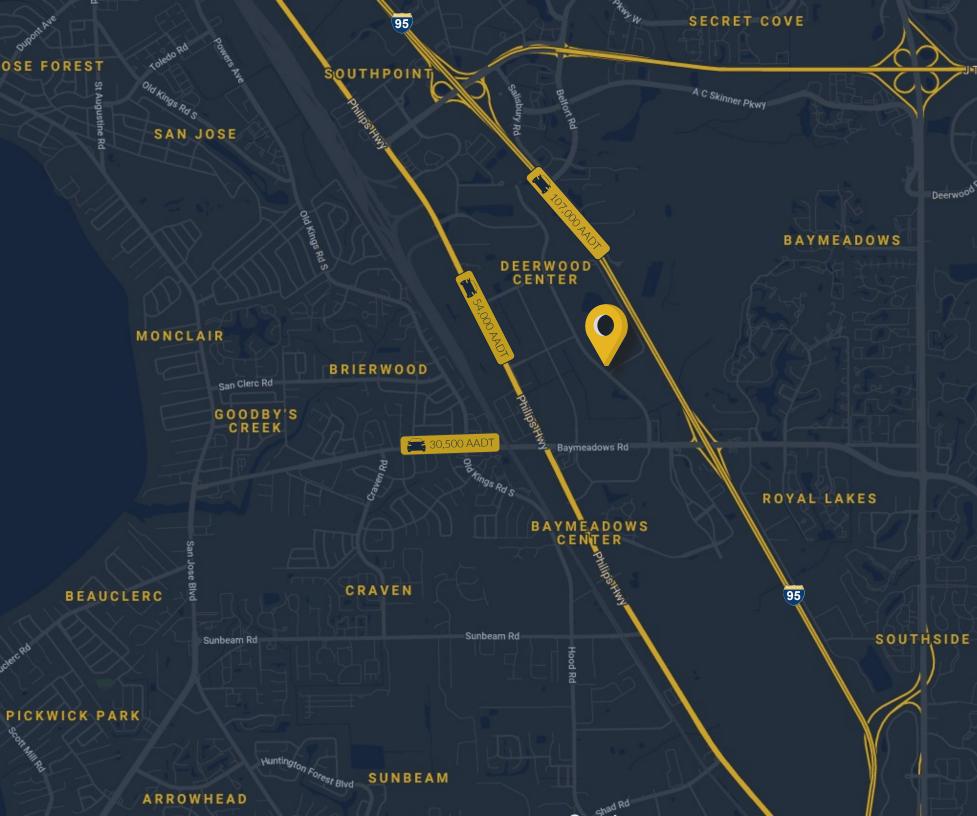

#### **PROPERTY HIGHLIGHTS**

- •Conveniently and centrally located in Deerwood Center
- •Excellent access I-95, I-295 and Baymeadows Road
- •24/7 security patrol in Deerwood Center

SAN JOSE FOREST