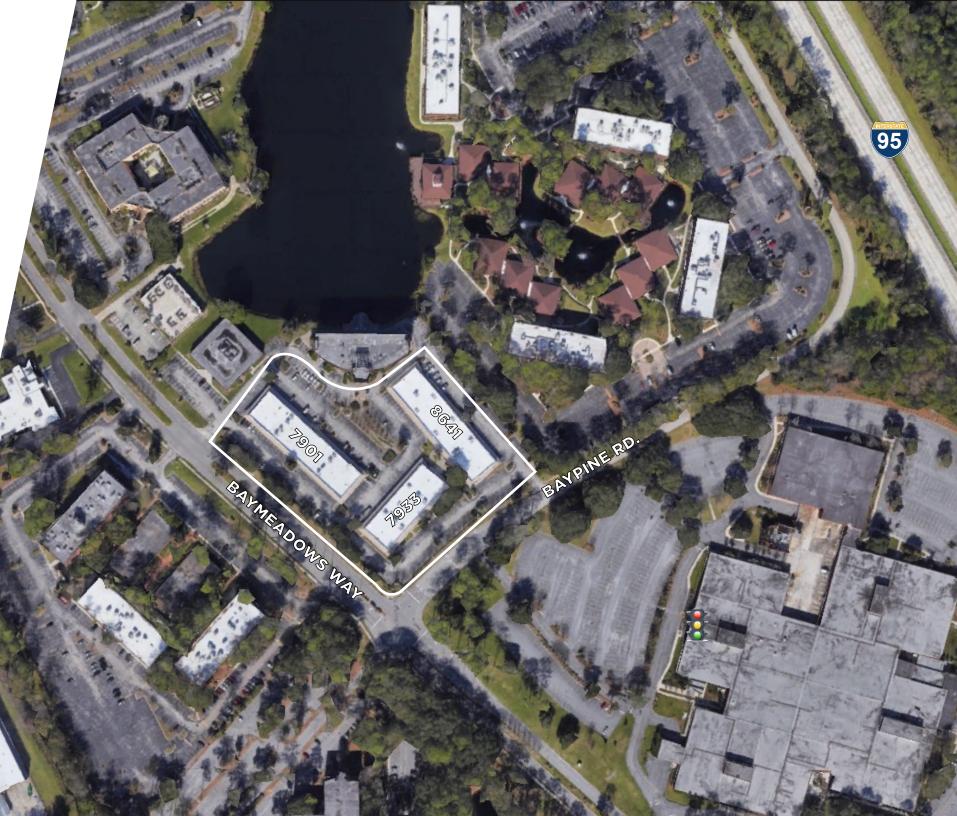

#### **PROPERTY HIGHLIGHTS**

- •Conveniently and centrally located in Deerwood Center
- •Excellent access I-95, I-295 and Baymeadows Road
- •24/7 security patrol in Deerwood Center

SAN JOSE FOREST