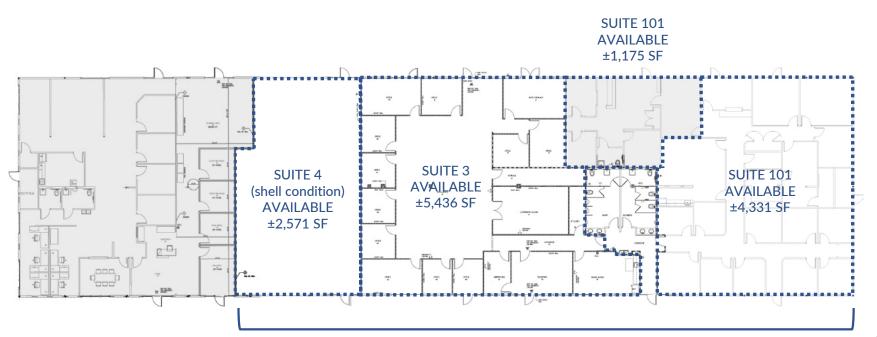

## FOR LEASE **LAKESIDE EXECUTIVE CENTER** 8641 BAYPINE ROAD • JACKSONVILLE, FL 32256

CONTIGUOUS AVAILABLE ±13,513 SF