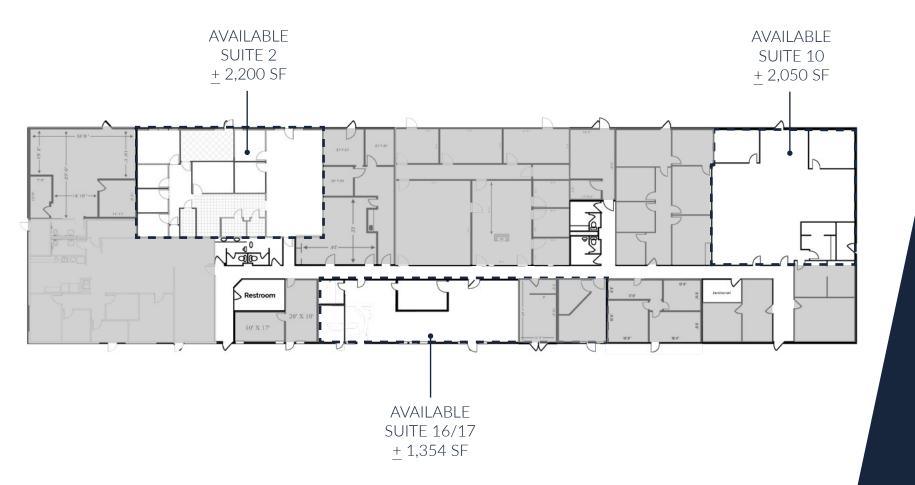

# LAKESIDE EXECUTIVE CENTER

| BUILDING FEATURES |                             |
|-------------------|-----------------------------|
|                   |                             |
| TOTAL SQ. FT.     | 48,177 SF                   |
|                   |                             |
| TOTAL AVAILABLE   | + <u>1</u> ,354 - 13,513 SF |
|                   |                             |
| LEASE RATE        | Negotiable                  |
|                   |                             |
| ZONING            | IBP                         |

## FOR LEASE **LAKESIDE EXECUTIVE CENTER** 8641 BAYPINE ROAD • JACKSONVILLE, FL 32256

CONTIGUOUS AVAILABLE ±13,513 SF