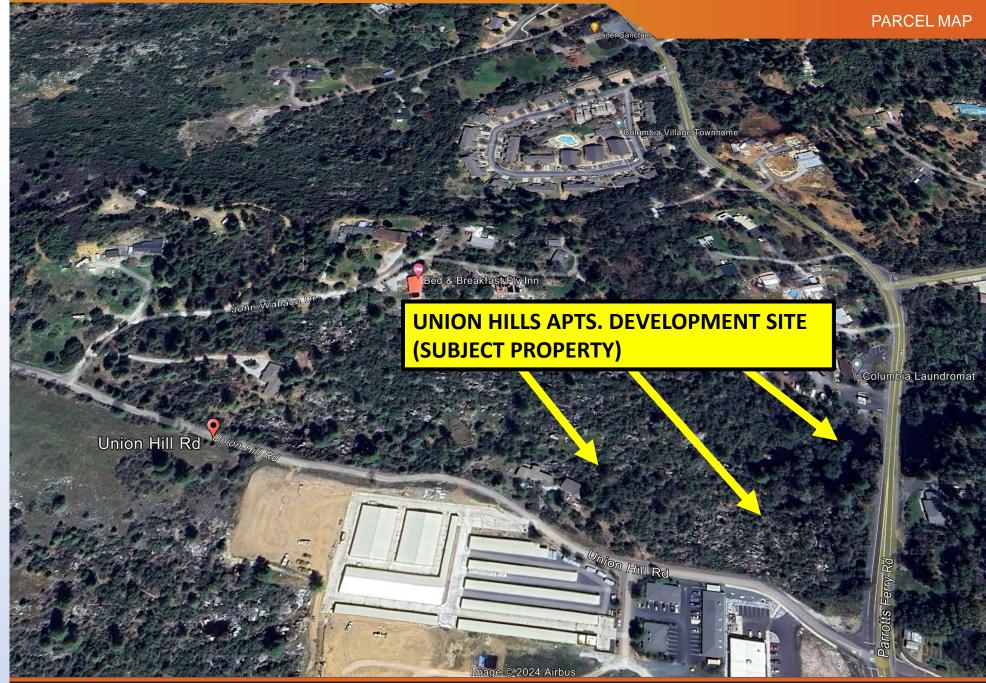

#### PROPERTY OVERVIEW

This offering consists of 5.34-acres of land in Sonora, CA at the intersection of Union Hill Road, and Parrott's Ferry, Road (property in County of Tuolumne not City). The property had a previous conditional use permit #11-010 (now expired) from the County of Tuolumne for the development of an 80-unit multifamily complex. In July of 2024 the County of Tuolumne approved the first update to the Title 17 Zoning Code in 50-years such that the subject property should need only administrative review for approval, with no-public hearing, and no Conditional Use Permit necessary.

The subject property benefits from an extremely tight rental market, with under two-percent market-wide vacancy, and the nearby \$325 Million dollar Chicken Ranch Casino was opened in July of 2024 creating further demand with the creation of several hundred new jobs and workers in need of housing. The nearby Columbia College has an annual enrollment of 2,132 students (in addition to faculty) and further adds to the demand and need for local housing.

The submitted drawings for then Union Hills Apartments (Development Name) are approved for eighty apartment units, a clubhouse, a swimming pool, detached vehicle garages, detached carports, landscaping, utilities, and parking areas. Indications are that the project can be fast-tracked without public review, and potential final approval in as short as six-eight weeks.