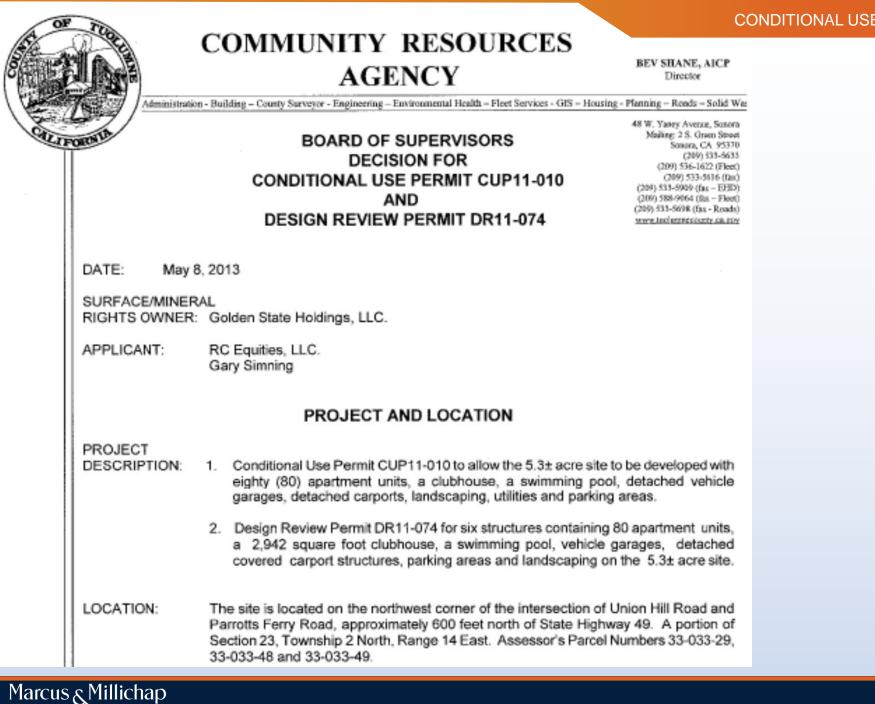

# SUPPLY CONSTRAINED MARKET **EXECUTIVE SUMMARY Property Address: Intersection of Union Hill Road & Parrott Ferry Road,** ARCHITECTURAL DIMI ASHPALT SHINGLES -Sonora, CA \$1,250,000 **Price For Land:** Number of Units: 80-Units Lot Size (per property records) 5.34 Acres C-1 General Zoning: Commercial BOARD & BATTEN SIDING **Conditional Use Permit** 11-010 SINGLE HUNG VINYL SHIPLAP SIDING -PAINTED TYP WINDOWS W/ INSULATED PAINTED TYP LOW 'E' GLAZING NEW INDIAN CASINO AND COLUMBIA COLLGE PROVIDE ROBUST SELLER CARRIED LOAN AVAILABLE

#### PROPERTY OVERVIEW

This offering consists of 5.34-acres of land in Sonora, CA at the intersection of Union Hill Road, and Parrott's Ferry, Road (property in County of Tuolumne not City). The property had a previous conditional use permit #11-010 (now expired) from the County of Tuolumne for the development of an 80-unit multifamily complex. In July of 2024 the County of Tuolumne approved the first update to the Title 17 Zoning Code in 50-years such that the subject property should need only administrative review for approval, with no-public hearing, and no Conditional Use Permit necessary.

The submitted drawings for then Union Hills Apartments (Development Name) are approved for eighty apartment units, a clubhouse, a swimming pool, detached vehicle garages, detached carports, landscaping, utilities, and parking areas. Indications are that the project can be fast-tracked without public review, and potential final approval in as short as six-eight weeks.

## CONDITIONAL USE PERMIT

7

THE HOLMQUIST GROUP

## CONDITIONAL USE PERMIT

8