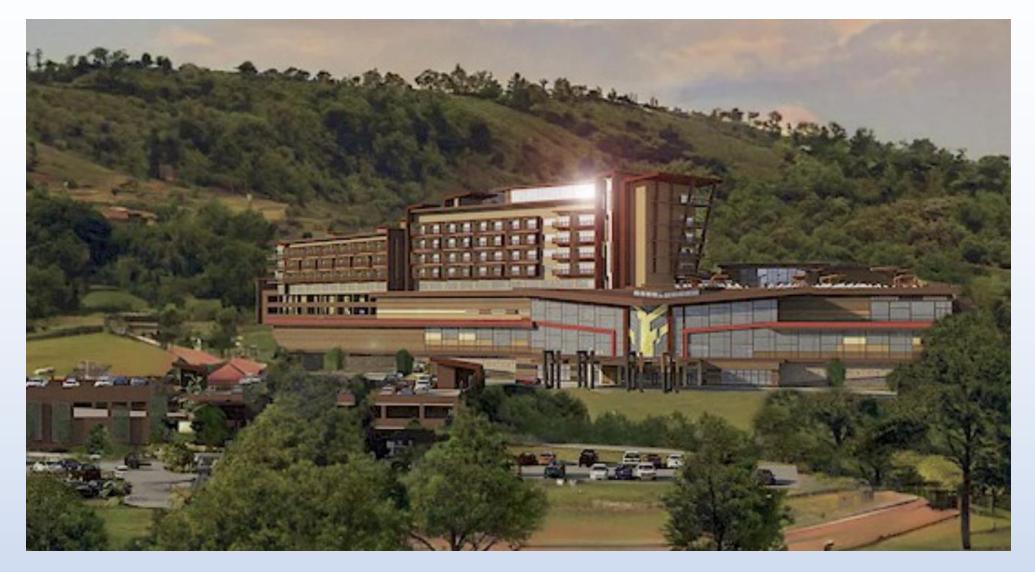

The subject property benefits from an extremely tight rental market, with under two-percent market-wide vacancy, and the nearby \$325 Million dollar Chicken Ranch Casino was opened in July of 2024 creating further demand with the creation of several hundred new jobs and workers in need of housing. The nearby Columbia College has an annual enrollment of 2,132 students (in addition to faculty) and further adds to the demand and need for local housing.

#### PROPERTY HIGHLIGHTS:

- New \$325 Million Chicken Ranch Casino opened July 2024 in nearby Jamestown.
- Close to Columbia College of Sonora.
- Very tight rental market with acute need for workforce and student housing.
- Superior intersection with great frontage on Parrott's Ferry Road and Union Hill Road.
- Owner open to superior Seller Financing at rates and terms to be determined.

#### UNION HILL APTS.

NEARBY COLUMBIA COLLEGE AND NEWLY DEVELOPED \$325 MILLION CASINO, JUST MINUTES FROM SUBJECT PROPERTY, OPENED JULY 2024 PROVIDES HOUSING DEMAND IN SUPPLY CONSTRAINED MARKET NEW \$325 MILLION CHICKEN RANCH CASION IN JAMESTOWN