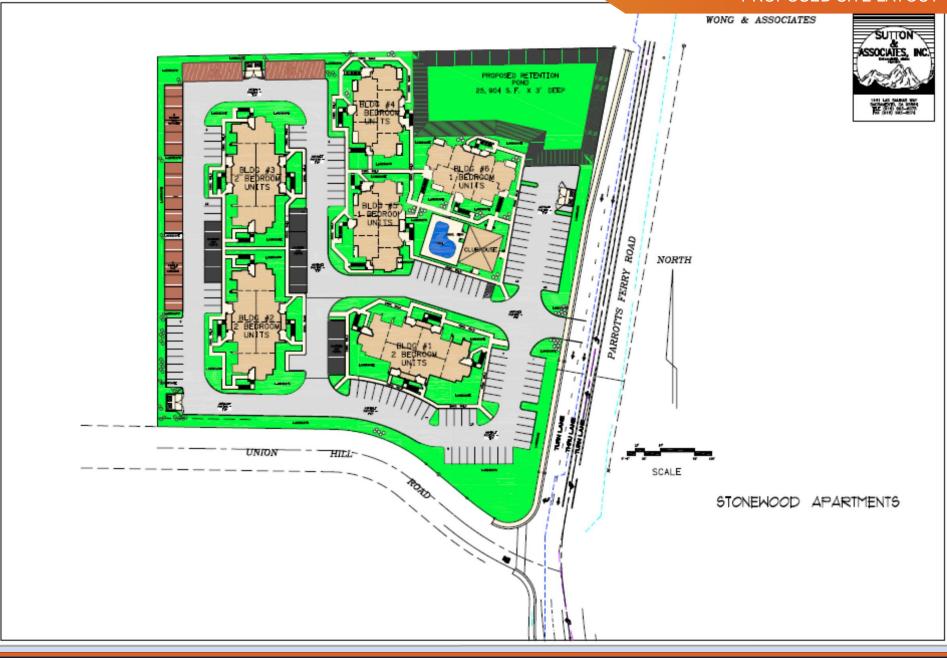

# PROPOSED SITE LAYOUT

Marcus Millichap

The submitted drawings for then Union Hills Apartments (Development Name) are approved for eighty apartment units, a clubhouse, a swimming pool, detached vehicle garages, detached carports, landscaping, utilities, and parking areas. Indications are that the project can be fast-tracked without public review, and potential final approval in as short as six-eight weeks.