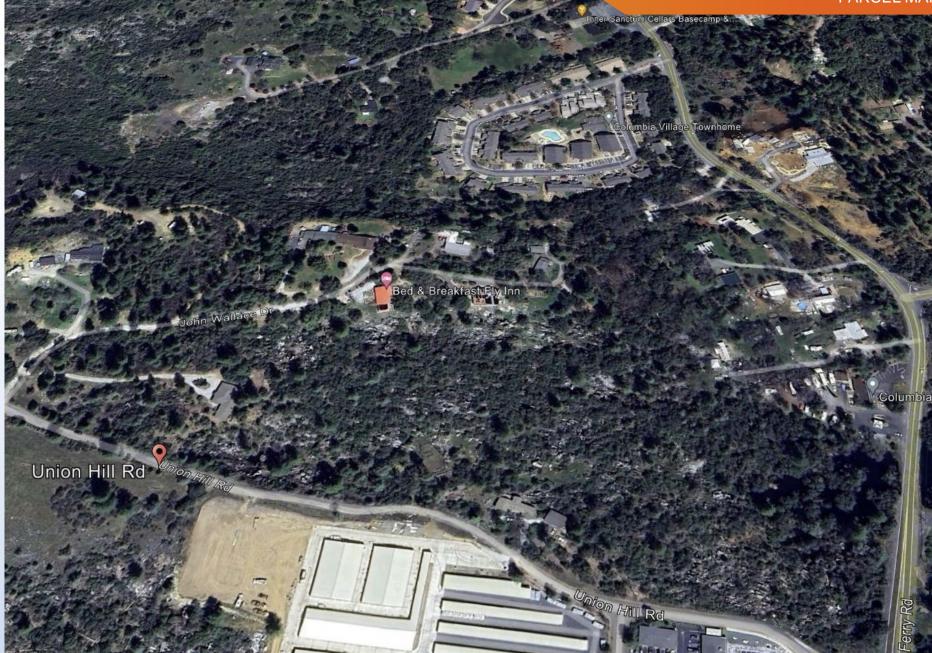

#### PROPERTY OVERVIEW

This offering consists of 5.34-acres of land in Sonora, CA at the intersection of Union Hill Road, and Parrott's Ferry, Road (property in County of Tuolumne not City). The property had a previous conditional use permit #11-010 (now expired) from the County of Tuolumne for the development of an 80-unit multifamily complex. In July of 2024 the County of Tuolumne approved the first update to the Title 17 Zoning Code in 50-years such that the subject property should need only administrative review for approval, with no-public hearing, and no Conditional Use Permit necessary.

The subject property benefits from an extremely tight rental market, with under two-percent market-wide vacancy, and the nearby \$325 Million dollar Chicken Ranch Casino was opened in July of 2024 creating further demand with the creation of several hundred new jobs and workers in need of housing. The nearby Columbia College has an annual enrollment of 2,132 students (in addition to faculty) and further adds to the demand and need for local housing.

The submitted drawings for then Union Hills Apartments (Development Name) are approved for eighty apartment units, a clubhouse, a swimming pool, detached vehicle garages, detached carports, landscaping, utilities, and parking areas. Indications are that the project can be fast-tracked without public review, and potential final approval in as short as six-eight weeks.