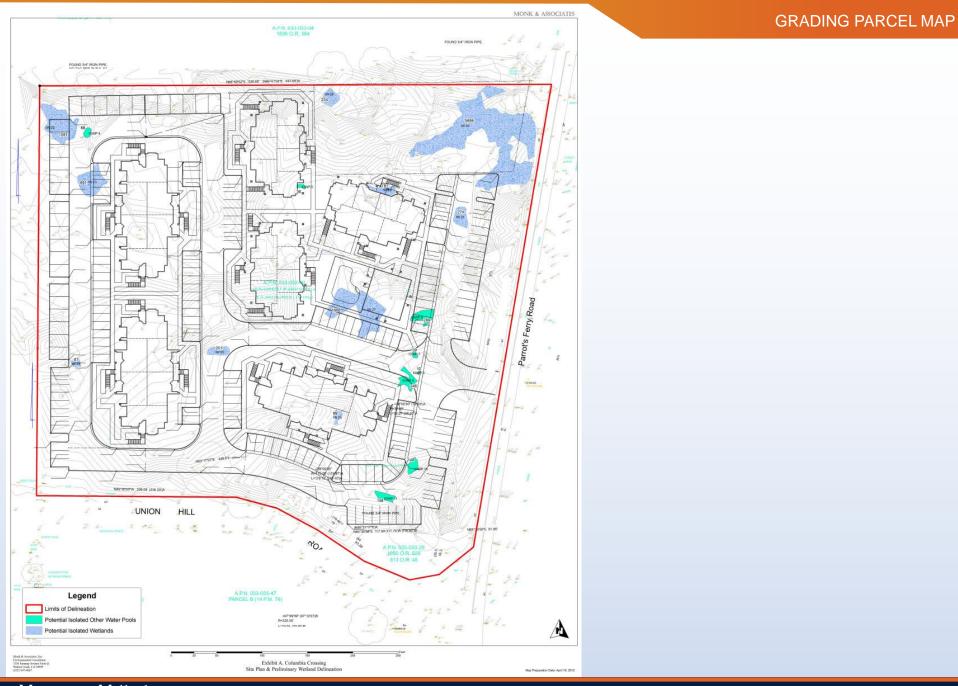

Parrott's Ferry Road and Union Hill Road.
- Owner open to superior Seller Financing at rates and terms to be determined.

#### UNION HILL APTS.

NEARBY COLUMBIA COLLEGE AND NEWLY DEVELOPED \$325 MILLION CASINO, JUST MINUTES FROM SUBJECT PROPERTY, OPENED JULY 2024 PROVIDES HOUSING DEMAND IN SUPPLY CONSTRAINED MARKET NEW \$325 MILLION CHICKEN RANCH CASION IN JAMESTOWN







THE HOLMQUIST GROUP



## CONDITIONAL USE PERMIT

7

THE HOLMQUIST GROUP



## CONDITIONAL USE PERMIT

8

#### TWO-BEDROOM UNIT RENDERING



Marcus Millichap

THE HOLMQUIST GROUP

#### TWO-BEDROOM UNIT FLOORPLANS



# **ONE-BEDROOM UNIT RENDERING**



#### **ONE-BEDROOM UNIT FLOORPLANS**



SINGLE BEDROOM UNIT BUILDING - FIRST FLOOR PLAN



# PROPOSED SITE LAYOUT



Marcus Millichap

# SITE MAP





# UNION HILL APTS.



Marcus Millichap



Marcus Millichap The holmquist group











**RETAILER MAP** 



### DEMOGRAPHICS



### POPULATION

In 2023, the population in your selected geography is 15,738. The population has changed by 4.40 since 2010. It is estimated that the population in your area will be 15,748 five years from now, which represents a change of 0.1 percent from the current year. The current population is 48.9 percent male and 51.1 percent female. The median age of the population in your area is 46.3, compared with the U.S. average, which is 38.7. The population density in your area is 200 people per square mile.



#### HOUSEHOLDS

There are currently 7,032 households in your selected geography. The number of households has changed by 6.29 since 2010. It is estimated that the number of