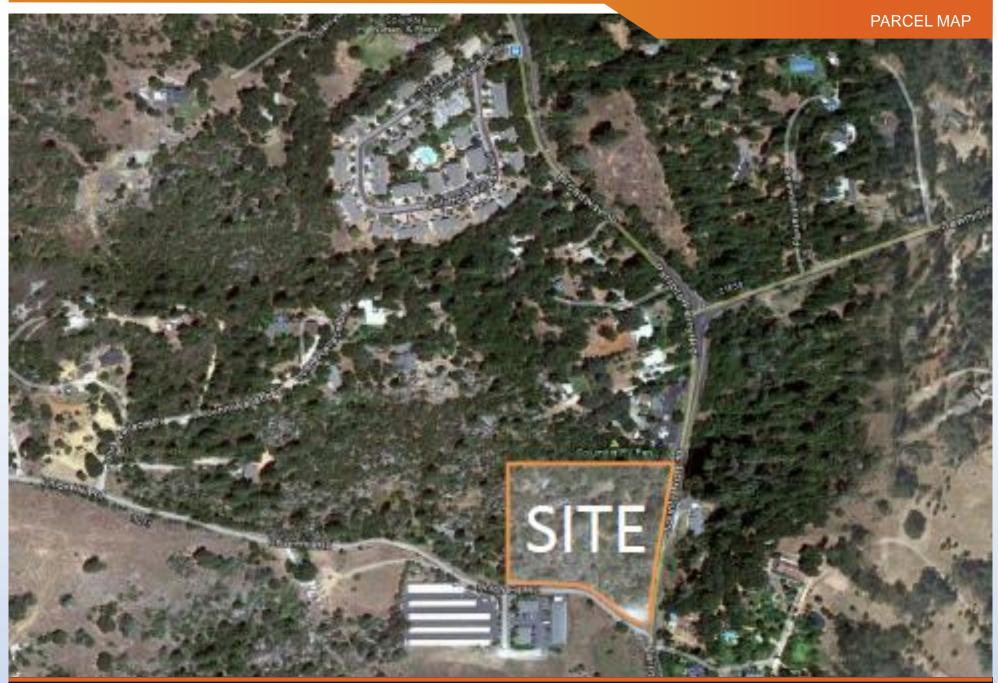

#### PROPERTY OVERVIEW

This offering consists of 5.34-acres of land in Sonora, CA at the intersection of Union Hill Road, and Parrott's Ferry, Road (property in County of Tuolumne not City). The property had a previous conditional use permit #11-010 (now expired) from the County of Tuolumne for the development of an 80-unit multifamily complex. In July of 2024 the County of Tuolumne approved the first update to the Title 17 Zoning Code in 50-years such that the subject property should need only administrative review for approval, with no-public hearing, and no Conditional Use Permit necessary.