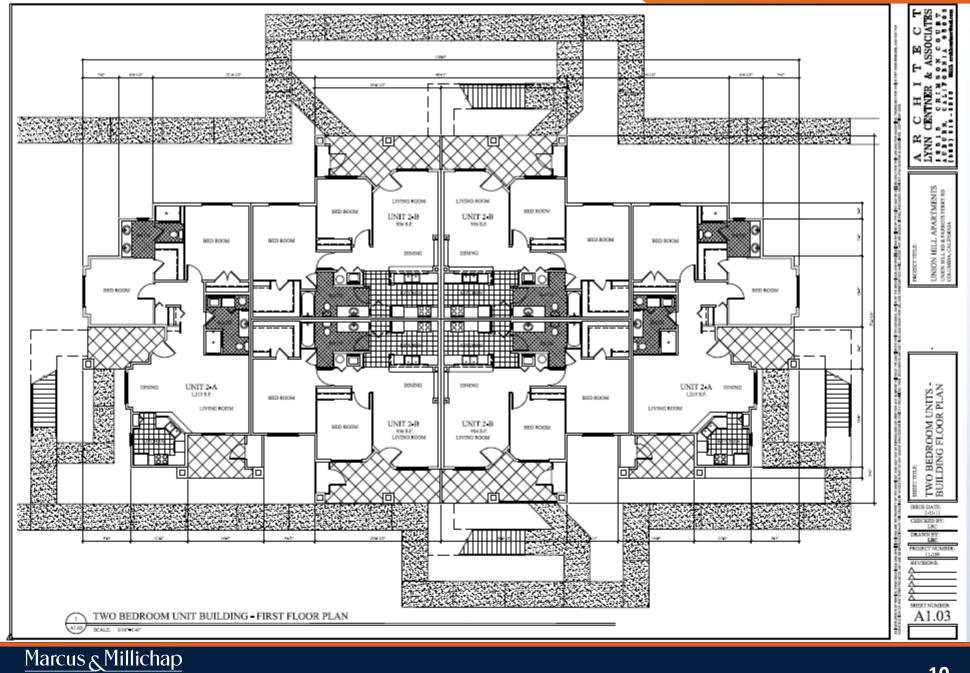

Casino opened July 2024 in nearby Jamestown.
- Close to Columbia College of Sonora.
- Very tight rental market with acute need for workforce and student housing.
- Superior intersection with great frontage on Parrott's Ferry Road and Union Hill Road.
- Owner open to superior Seller Financing at rates and terms to be determined.

#### UNION HILL APTS.

NEARBY COLUMBIA COLLEGE AND NEWLY DEVELOPED \$325 MILLION CASINO, JUST MINUTES FROM SUBJECT PROPERTY, OPENED JULY 2024 PROVIDES HOUSING DEMAND IN SUPPLY CONSTRAINED MARKET NEW \$325 MILLION CHICKEN RANCH CASION IN JAMESTOWN







THE HOLMQUIST GROUP



## CONDITIONAL USE PERMIT

7

THE HOLMQUIST GROUP



## CONDITIONAL USE PERMIT

8

#### TWO-BEDROOM UNIT RENDERING



Marcus Millichap

THE HOLMQUIST GROUP

#### TWO-BEDROOM UNIT FLOORPLANS



# **ONE-BEDROOM UNIT RENDERING**



#### **ONE-BEDROOM UNIT FLOORPLANS**



SINGLE BEDROOM UNIT BUILDING - FIRST FLOOR PLAN



# PROPOSED SITE LAYOUT



Marcus Millichap

# SITE MAP





# UNION HILL APTS.



Marcus Millichap



Marcus Millichap The holmquist group











**RETAILER MAP** 



### DEMOGRAPHICS



### POPULATION

In 2023, the population in your selected geography is 15,738. The population has changed by 4.40 since 2010. It is estimated that the population in your area will be 15,748 five years from now, which represents a change of 0.1 percent from the current year. The current population is 48.9 percent male and 51.1 percent female. The median age of the population in your area is 46.3, compared with the U.S. average, which is 38.7. The population density in your area