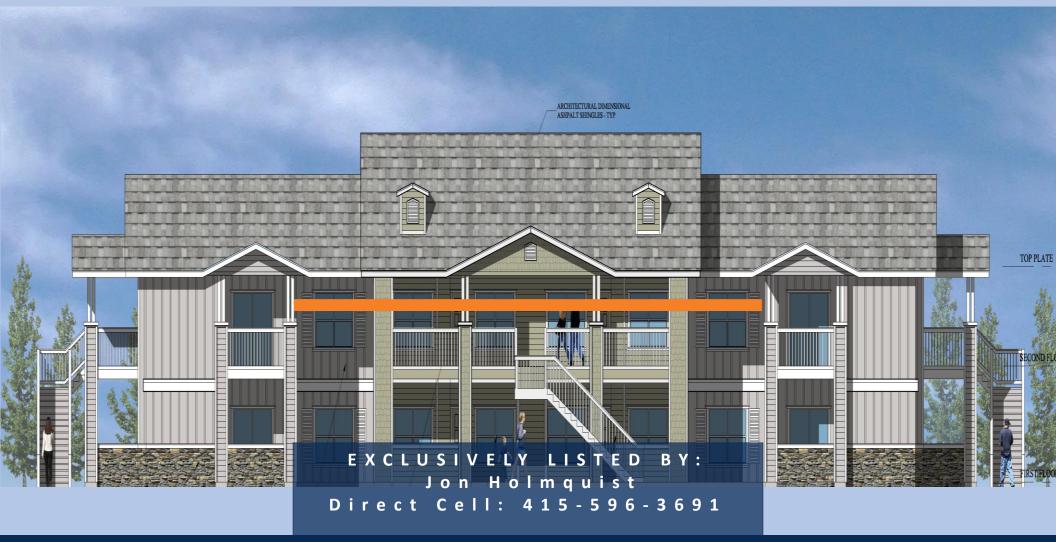

# SUPPLY CONSTRAINED MARKET **EXECUTIVE SUMMARY Property Address: Intersection of Union Hill Road & Parrott Ferry Road,** ARCHITECTURAL DIMI ASHPALT SHINGLES -Sonora, CA \$1,250,000 **Price For Land:** Number of Units: 80-Units Lot Size (per property records) 5.34 Acres C-1 General Zoning: Commercial BOARD & BATTEN SIDING **Conditional Use Permit** 11-010 SINGLE HUNG VINYL SHIPLAP SIDING -PAINTED TYP WINDOWS W/ INSULATED PAINTED TYP LOW 'E' GLAZING NEW INDIAN CASINO AND COLUMBIA COLLGE PROVIDE ROBUST SELLER CARRIED LOAN AVAILABLE

# JON HOLMQUIST

HARDI SHAKE SIDING PAINTED - TYP FAUX STONE WAINSCOTT

BOARD & BATTEN SIDING - \_\_\_\_\_/ PAINTED TYP

SINGLE HUNG VINYL \_\_\_\_\_\_ WINDOWS W/ INSULATED LOW 'E' GLAZING SHIPLAP SIDING -PAINTED TYP