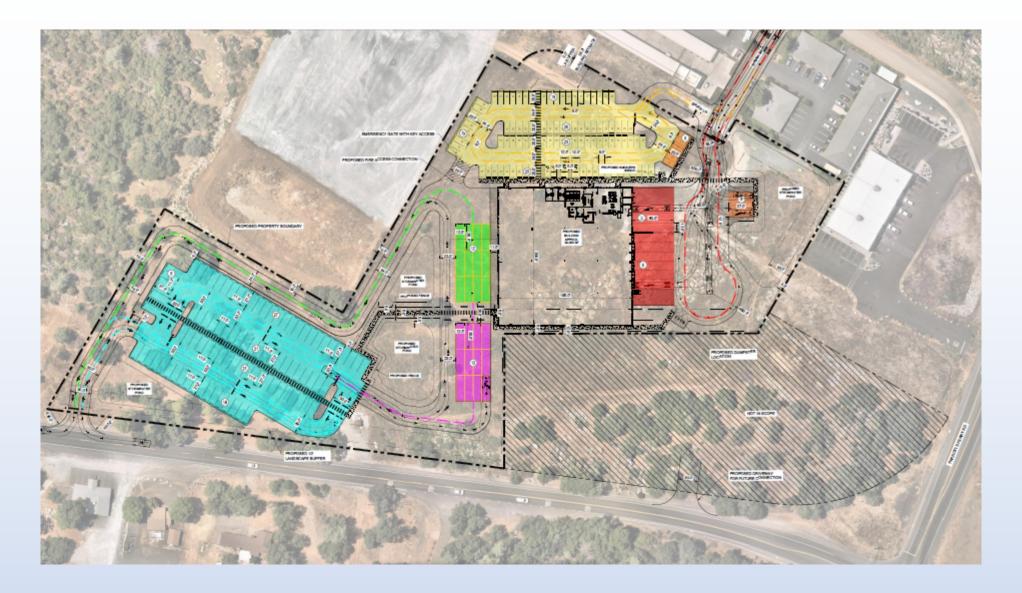

n with great frontage on Parrott's Ferry Road and Union Hill Road.
- Owner open to superior Seller Financing at rates and terms to be determined.

#### UNION HILL APTS.

NEARBY COLUMBIA COLLEGE AND NEWLY DEVELOPED \$325 MILLION CASINO, JUST MINUTES FROM SUBJECT PROPERTY, OPENED JULY 2024 PROVIDES HOUSING DEMAND IN SUPPLY CONSTRAINED MARKET NEW \$325 MILLION CHICKEN RANCH CASION IN JAMESTOWN







THE HOLMQUIST GROUP



## CONDITIONAL USE PERMIT

7

THE HOLMQUIST GROUP



## CONDITIONAL USE PERMIT

8

#### TWO-BEDROOM UNIT RENDERING



Marcus Millichap

THE HOLMQUIST GROUP

#### TWO-BEDROOM UNIT FLOORPLANS



# **ONE-BEDROOM UNIT RENDERING**



#### **ONE-BEDROOM UNIT FLOORPLANS**



SINGLE BEDROOM UNIT BUILDING - FIRST FLOOR PLAN



# PROPOSED SITE LAYOUT



Marcus Millichap

# SITE MAP





# UNION HILL APTS.



Marcus Millichap



Marcus Millichap The holmquist group











**RETAILER MAP** 



### DEMOGRAPHICS



### POPULATION

In 2023, the population in your selected geography is 15,738. The population has changed by 4.40 since 2010. It is estimated that the population in your area will be 15,748 five years from now, which represents a change of 0.1 percent from the current year. The current population is 48.9 percent male and 51.1 percent female. The median age of the population in your area is 46.3, compared with the U.S. average, which is 38.7. The population density in your area is 200 people per square mile.



#### HOUSEHOLDS

There are currently 7,032 households in your selected geography. The number of households has changed by 6.29 since 2010. It is estim