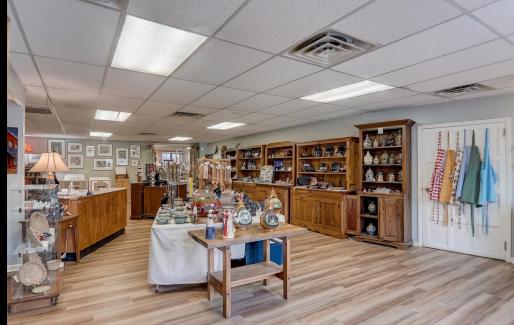

# 10 N SPRUCE ST, ASHEVILLE, NC 28801

Great downtown location near Pack Square Park and Buncombe County Parking Garage on the corner of Lawyers Walk and Spruce St. 3 store fronts on Spruce St w/ additional entries off Lawyers Walk and rear alley with a small portion of land for a potential parking place. The building has 4 month to month tenants to include a live/work type apartment. The building is entirely connected with interior doors. Building can be delivered vacant. The building is heated/cooled w/appx 16' ceiling beyond existing drop ceiling. Ideal for attorneys, financial advisors and other office uses. Other potential uses are brewery, food/beverage, makers space, art studio/gallery, fitness, or redevelopment. Property is located in hotel district. Nearby to 2 public parking garages. Pack Square is host to numerous festivals throughout the year such as Shindig on the Green, Art in the Park, LEAF Downtown and others. It is also home to SplashVille an interactive water feature, keeping it active day & night

ADDRESS: 10 N Spruce Street

List Price: FOR SALE: 1,800,000 FOR LEASE: \$10,000/MO

**MLS**#: 4002821

**Parcel ID**: 964940785500000 **County**: Buncombe

**Zoning**: CBD (Central Business District) **Building**: 1-Story Building with 6023 SF

**Style**: Traditional

 HOA:
 N/A

 Year Built:
 1926

 SQFT:
 6023

**Includes**: 0.15 Acres

Community: Positioned on Corner Lot in Downtown

Asheville

DEVELOPMENT