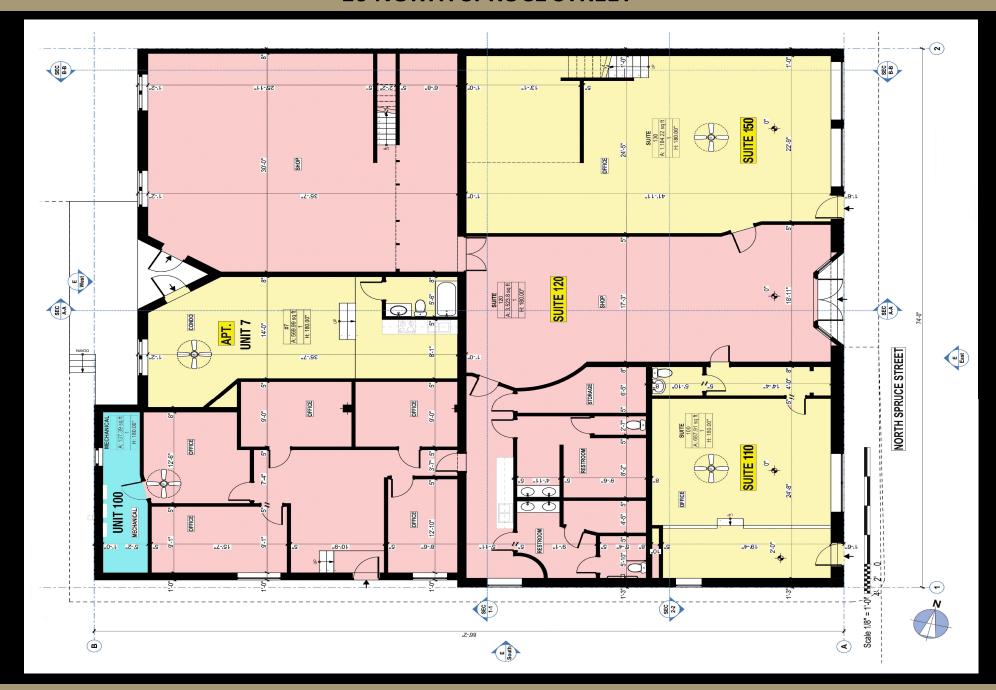

# 10 N SPRUCE ST, ASHEVILLE, NC 28801

Great downtown location near Pack Square Park and Buncombe County Parking Garage on the corner of Lawyers Walk and Spruce St. 3 store fronts on Spruce St w/ additional entries off Lawyers Walk and rear alley with a small portion of land for a potential parking place. The building has 4 month to month tenants to include a live/work type apartment. The building is entirely connected with interior doors. Building can be delivered vacant. The building is heated/cooled w/appx 16' ceiling beyond existing drop ceiling. Ideal for attorneys, financial advisors and other office uses. Other potential uses are brewery, food/beverage, makers space, art studio/gallery, fitness, or redevelopment. Property is located in hotel district. Nearby to 2 public parking garages. Pack Square is host to numerous festivals throughout the year such as Shindig on the Green, Art in the Park, LEAF Downtown and others. It is also home to SplashVille an interactive water feature, keeping it active day & night

ADDRESS: 10 N Spruce Street

List Price: FOR SALE: 1,800,000 FOR LEASE: \$10,000/MO

**MLS**#: 4002821

**Parcel ID**: 964940785500000 **County**: Buncombe

**Zoning**: CBD (Central Business District) **Building**: 1-Story Building with 6023 SF

**Style**: Traditional

 HOA:
 N/A

 Year Built:
 1926

 SQFT:
 6023

**Includes**: 0.15 Acres

Community: Positioned on Corner Lot in Downtown

Asheville

DEVELOPMENT