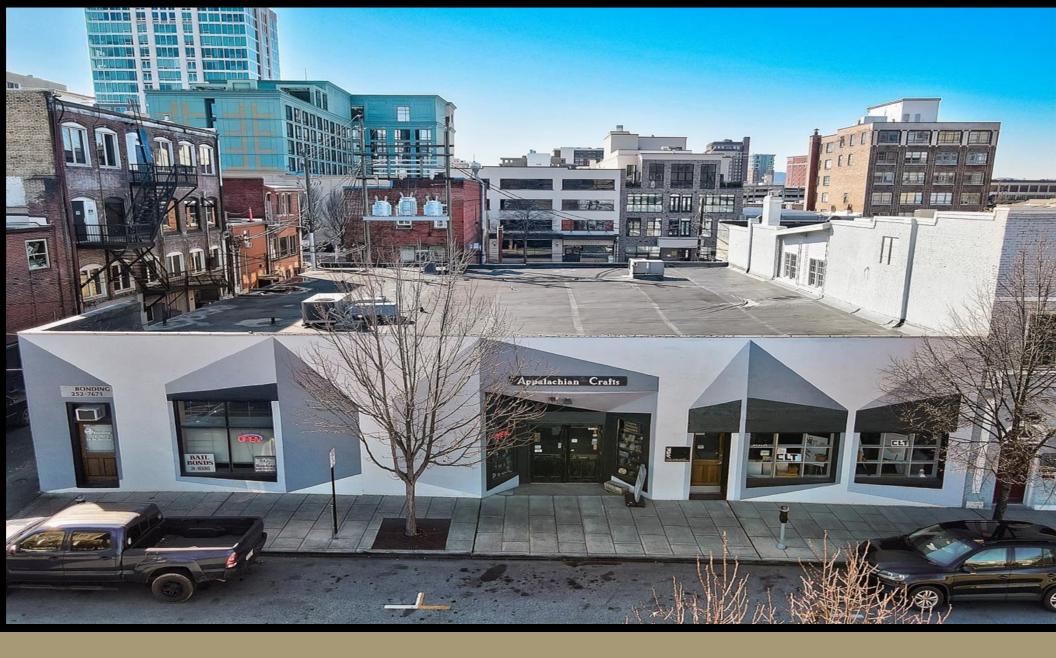

# 10 N SPRUCE ST, ASHEVILLE, NC 28801

Great downtown location near Pack Square Park and Buncombe County Parking Garage on the corner of Lawyers Walk and Spruce St. 3 store fronts on Spruce St w/ additional entries off Lawyers Walk and rear alley with a small portion of land for a potential parking place. The building has 4 month to month tenants to include a live/work type apartment. The building is entirely connected with interior doors. Building can be delivered vacant. The building is heated/cooled w/appx 16' ceiling beyond existing drop ceiling. Ideal for attorneys, financial advisors and other office uses. Other potential uses are brewery, food/beverage, makers space, art studio/gallery, fitness, or redevelopment. Property is located in hotel district. Nearby to 2 public parking garages. Pack Square is host to numerous festivals throughout the year such as Shindig on the Green, Art in the Park, LEAF Downtown and others. It is also home to SplashVille an interactive water feature, keeping it active day & night

ADDRESS: 10 N Spruce Street

List Price: FOR SALE: 1,800,000 FOR LEASE: \$10,000/MO

**MLS**#: 4002821

**Parcel ID**: 964940785500000 **County**: Buncombe

**Zoning**: CBD (Central Business District) **Building**: 1-Story Building with 6023 SF

**Style**: Traditional

 HOA:
 N/A

 Year Built:
 1926

 SQFT:
 6023

**Includes**: 0.15 Acres

Community: Positioned on Corner Lot in Downtown

Asheville

DEVELOPMENT