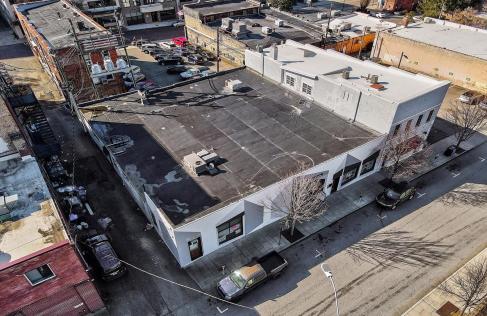

# 10 N SPRUCE ST, ASHEVILLE, NC 28801

Great downtown location near Pack Square Park and Buncombe County Parking Garage on the corner of Lawyers Walk and Spruce St. 3 store fronts on Spruce St w/ additional entries off Lawyers Walk and rear alley with a small portion of land for a potential parking place. The building has 4 month to month tenants to include a live/work type apartment. The building is entirely connected with interior doors. Building can be delivered vacant. The building is heated/cooled w/appx 16' ceiling beyond existing drop ceiling. Ideal for attorneys, financial advisors and other office uses. Other potential uses are brewery, food/beverage, makers space, art studio/gallery, fitness, or redevelopment. Property is located in hotel district. Nearby to 2 public parking garages. Pack Square is host to numerous festivals throughout the year such as Shindig on the Green, Art in the Park, LEAF Downtown and others. It is also home to SplashVille an interactive water feature, keeping it active day & night

ADDRESS: 10 N Spruce Street

List Price: FOR SALE: 1,800,000 FOR LEASE: \$10,000/MO

**MLS**#: 4002821

**Parcel ID**: 964940785500000 **County**: Buncombe

**Zoning**: CBD (Central Business District) **Building**: 1-Story Building with 6023 SF

**Style**: Traditional

 HOA:
 N/A

 Year Built:
 1926

 SQFT:
 6023

**Includes**: 0.15 Acres

Community: Positioned on Corner Lot in Downtown

Asheville

DEVELOPMENT