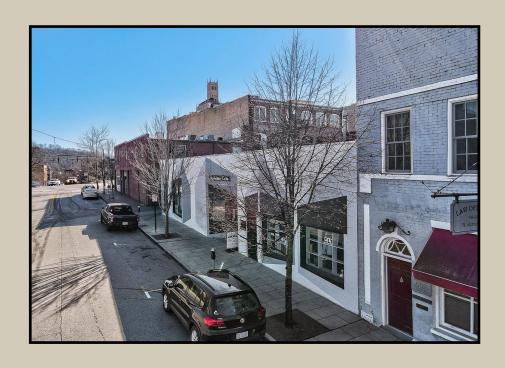

# 10 N SPRUCE ST, ASHEVILLE, NC 28801

Great downtown location near Pack Square Park and Buncombe County Parking Garage on the corner of Lawyers Walk and Spruce St. 3 store fronts on Spruce St w/ additional entries off Lawyers Walk and rear alley with a small portion of land for a potential parking place. The building has 4 month to month tenants to include a live/work type apartment. The building is entirely connected with interior doors. Building can be delivered vacant. The building is heated/cooled w/appx 16' ceiling beyond existing drop ceiling. Ideal for attorneys, financial advisors and other office uses. Other potential uses are brewery, food/beverage, makers space, art studio/gallery, fitness, or redevelopment. Property is located in hotel district. Nearby to 2 public parking garages. Pack Square is host to numerous festivals throughout the year such as Shindig on the Green, Art in the Park, LEAF Downtown and others. It is also home to SplashVille an interactive water feature, keeping it active day & night