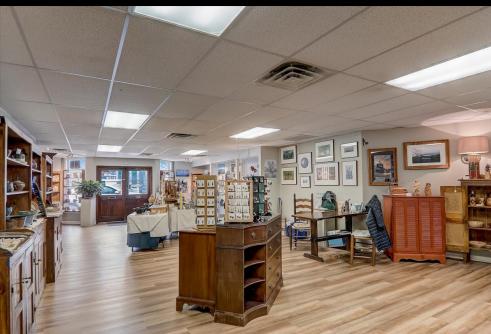

# 10 N SPRUCE ST, ASHEVILLE, NC 28801

Great downtown location near Pack Square Park and Buncombe County Parking Garage on the corner of Lawyers Walk and Spruce St. 3 store fronts on Spruce St w/ additional entries off Lawyers Walk and rear alley with a small portion of land for a potential parking place. The building has 4 month to month tenants to include a live/work type apartment. The building is entirely connected with interior doors. Building can be delivered vacant. The building is heated/cooled w/appx 16' ceiling beyond existing drop ceiling. Ideal for attorneys, financial advisors and other office uses. Other potential uses are brewery, food/beverage, makers space, art studio/gallery, fitness, or redevelopment. Property is located in hotel district. Nearby to 2 public parking garages. Pack Square is host to numerous festivals throughout the year such as Shindig on the Green, Art in the Park, LEAF Downtown and others. It is also home to SplashVille an interactive water feature, keeping it active day & night

ADDRESS: 10 N Spruce Street

List Price: FOR SALE: 1,800,000 FOR LEASE: \$10,000/MO

**MLS**#: 4002821

**Parcel ID**: 964940785500000 **County**: Buncombe

**Zoning**: CBD (Central Business District) **Building**: 1-Story Building with 6023 SF

**Style**: Traditional

 HOA:
 N/A

 Year Built:
 1926

 SQFT:
 6023

**Includes**: 0.15 Acres

Community: Positioned on Corner Lot in Downtown

Asheville

DEVELOPMENT