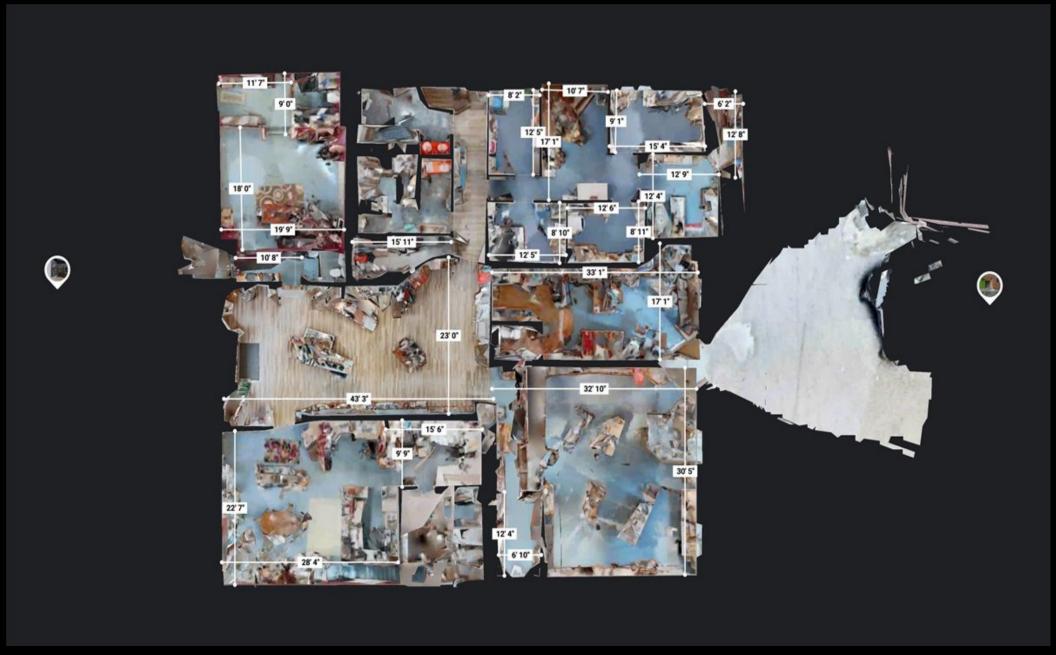

ADDRESS: 10 N Spruce Street

List Price: FOR SALE: 1,800,000 FOR LEASE: \$10,000/MO

**MLS**#: 4002821

**Parcel ID**: 964940785500000 **County**: Buncombe

**Zoning**: CBD (Central Business District) **Building**: 1-Story Building with 6023 SF

**Style**: Traditional

 HOA:
 N/A

 Year Built:
 1926

 SQFT:
 6023

**Includes**: 0.15 Acres

Community: Positioned on Corner Lot in Downtown

Asheville

DEVELOPMENT