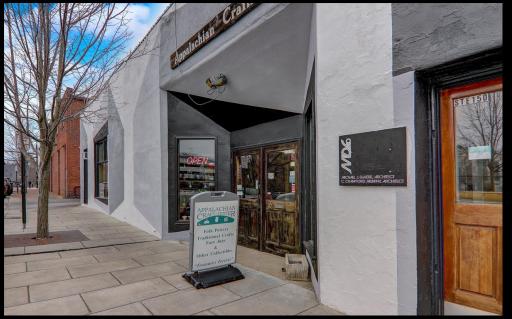

# 10 N SPRUCE ST, ASHEVILLE, NC 28801

Great downtown location near Pack Square Park and Buncombe County Parking Garage on the corner of Lawyers Walk and Spruce St. 3 store fronts on Spruce St w/ additional entries off Lawyers Walk and rear alley with a small portion of land for a potential parking place. The building has 4 month to month tenants to include a live/work type apartment. The building is entirely connected with interior doors. Building can be delivered vacant. The building is heated/cooled w/appx 16' ceiling beyond existing drop ceiling. Ideal for attorneys, financial advisors and other office uses. Other potential uses are brewery, food/beverage, makers space, art studio/gallery, fitness, or redevelopment. Property is located in hotel district. Nearby to 2 public parking garages. Pack Square is host to numerous festivals throughout the year such as Shindig on the Green, Art in the Park, LEAF Downtown and others. It is also home to SplashVille an interactive water feature, keeping it active day & night