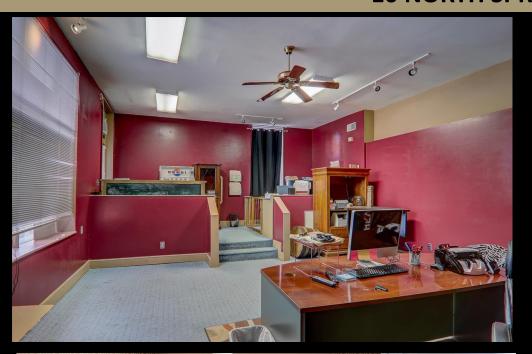

# 10 N SPRUCE ST, ASHEVILLE, NC 28801

Great downtown location near Pack Square Park and Buncombe County Parking Garage on the corner of Lawyers Walk and Spruce St. 3 store fronts on Spruce St w/ additional entries off Lawyers Walk and rear alley with a small portion of land for a potential parking place. The building has 4 month to month tenants to include a live/work type apartment. The building is entirely connected with interior doors. Building can be delivered vacant. The building is heated/cooled w/appx 16' ceiling beyond existing drop ceiling. Ideal for attorneys, financial advisors and other office uses. Other potential uses are brewery, food/beverage, makers space, art studio/gallery, fitness, or redevelopment. Property is located in hotel district. Nearby to 2 public parking garages. Pack Square is host to numerous festivals throughout the year such as Shindig on the Green, Art in the Park, LEAF Downtown and others. It is also home to SplashVille an interactive water feature, keeping it active day & night

ADDRESS: 10 N Spruce Street

List Price: FOR SALE: 1,800,000 FOR LEASE: \$10,000/MO

**MLS**#: 4002821

**Parcel ID**: 964940785500000 **County**: Buncombe

**Zoning**: CBD (Central Business District) **Building**: 1-Story Building with 6023 SF

**Style**: Traditional

 HOA:
 N/A

 Year Built:
 1926

 SQFT:
 6023

**Includes**: 0.15 Acres

Community: Positioned on Corner Lot in Downtown

Asheville

DEVELOPMENT