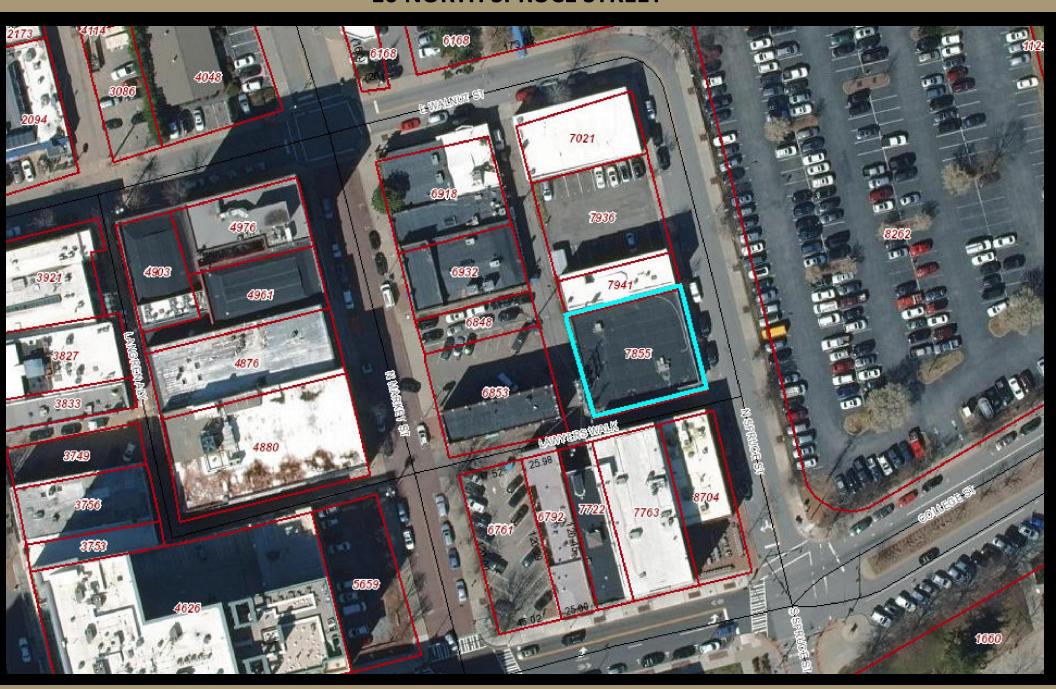

# 10 N SPRUCE ST, ASHEVILLE, NC 28801

Great downtown location near Pack Square Park and Buncombe County Parking Garage on the corner of Lawyers Walk and Spruce St. 3 store fronts on Spruce St w/ additional entries off Lawyers Walk and rear alley with a small portion of land for a potential parking place. The building has 4 month to month tenants to include a live/work type apartment. The building is entirely connected with interior doors. Building can be delivered vacant. The building is heated/cooled w/appx 16' ceiling beyond existing drop ceiling. Ideal for attorneys, financial advisors and other office uses. Other potential uses are brewery, food/beverage, makers space, art studio/gallery, fitness, or redevelopment. Property is located in hotel district. Nearby to 2 public parking garages. Pack Square is host to numerous festivals throughout the year such as Shindig on the Green, Art in the Park, LEAF Downtown and others. It is also home to SplashVille an interactive water feature, keeping it active day & night

ADDRESS: 10 N Spruce Street

List Price: FOR SALE: 1,800,000 FOR LEASE: \$10,000/MO

**MLS**#: 4002821

**Parcel ID**: 964940785500000 **County**: Buncombe

**Zoning**: CBD (Central Business District) **Building**: 1-Story Building with 6023 SF