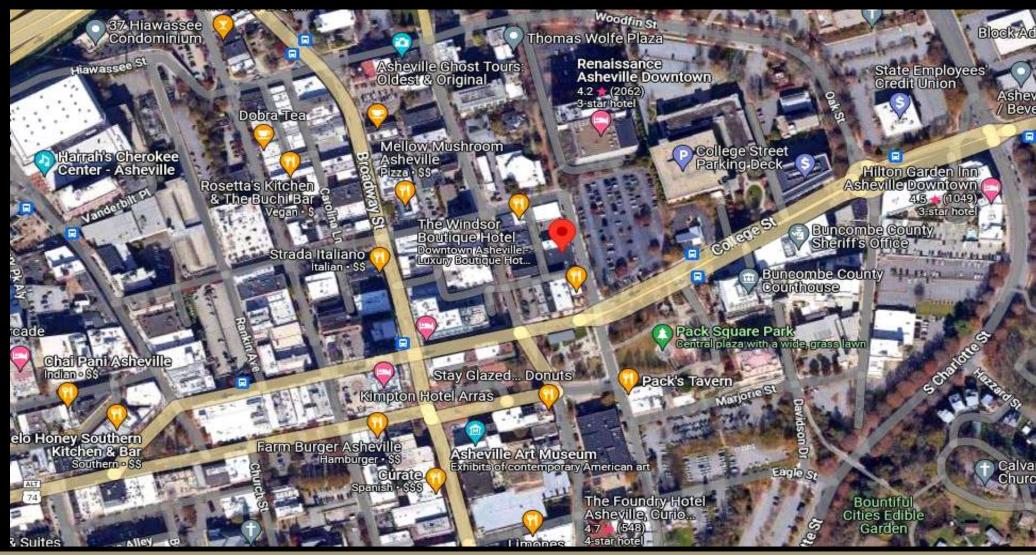

# 10 N SPRUCE ST, ASHEVILLE, NC 28801

Great downtown location near Pack Square Park and Buncombe County Parking Garage on the corner of Lawyers Walk and Spruce St. 3 store fronts on Spruce St w/ additional entries off Lawyers Walk and rear alley with a small portion of land for a potential parking place. The building has 4 month to month tenants to include a live/work type apartment. The building is entirely connected with interior doors. Building can be delivered vacant. The building is heated/cooled w/appx 16' ceiling beyond existing drop ceiling. Ideal for attorneys, financial advisors and other office uses. Other potential uses are brewery, food/beverage, makers space, art studio/gallery, fitness, or redevelopment. Property is located in hotel district. Nearby to 2 public parking garages. Pack Square is host to numerous festivals throughout the year such as Shindig on the Green, Art in the Park, LEAF Downtown and others. It is also home to SplashVille an interactive water feature, keeping it active day & night

#### **Parking Garages**

The City of Asheville operates six parking garages (click here for real-time space availability); each is open for public parking 24/7, and offers hourly, daily, and monthly parking. The hourly rates in all garages are (as of 9/10/2021):

• Less than one hour: \$0.00 (free)

• Second hour: \$2.50

Each additional hour: \$1.25

• Daily maximum: \$12.00