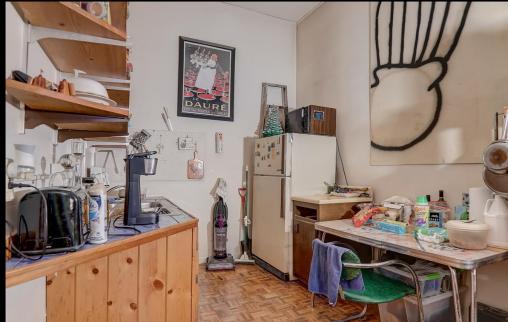

# 10 N SPRUCE ST, ASHEVILLE, NC 28801

Great downtown location near Pack Square Park and Buncombe County Parking Garage on the corner of Lawyers Walk and Spruce St. 3 store fronts on Spruce St w/ additional entries off Lawyers Walk and rear alley with a small portion of land for a potential parking place. The building has 4 month to month tenants to include a live/work type apartment. The building is entirely connected with interior doors. Building can be delivered vacant. The building is heated/cooled w/appx 16' ceiling beyond existing drop ceiling. Ideal for attorneys, financial advisors and other office uses. Other potential uses are brewery, food/beverage, makers space, art studio/gallery, fitness, or redevelopment. Property is located in hotel district. Nearby to 2 public parking garages. Pack Square is host to numerous festivals throughout the year such as Shindig on the Green, Art in the Park, LEAF Downtown and others. It is also home to SplashVille an interactive water feature, keeping it active day & night