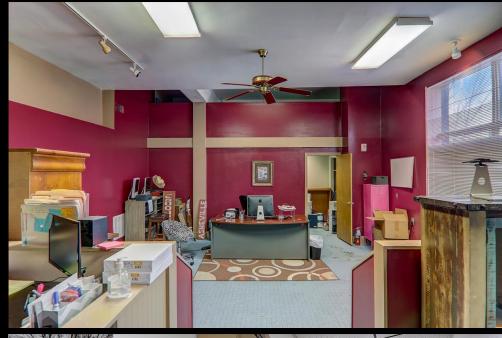

# 10 N SPRUCE ST, ASHEVILLE, NC 28801

Great downtown location near Pack Square Park and Buncombe County Parking Garage on the corner of Lawyers Walk and Spruce St. 3 store fronts on Spruce St w/ additional entries off Lawyers Walk and rear alley with a small portion of land for a potential parking place. The building has 4 month to month tenants to include a live/work type apartment. The building is entirely connected with interior doors. Building can be delivered vacant. The building is heated/cooled w/appx 16' ceiling beyond existing drop ceiling. Ideal for attorneys, financial advisors and other office uses. Other potential uses are brewery, food/beverage, makers space, art studio/gallery, fitness, or redevelopment. Property is located in hotel district. Nearby to 2 public parking garages. Pack Square is host to numerous festivals throughout the year such as Shindig on the Green, Art in the Park, LEAF Downtown and others. It is also home to SplashVille an interactive water feature, keeping it active day & night

ADDRESS: 10 N Spruce Street

List Price: FOR SALE: 1,800,000 FOR LEASE: \$10,000/MO

**MLS**#: 4002821

**Parcel ID**: 964940785500000 **County**: Buncombe

**Zoning**: CBD (Central Business District) **Building**: 1-Story Building with 6023 SF

**Style**: Traditional

 HOA:
 N/A

 Year Built:
 1926

 SQFT:
 6023

**Includes**: 0.15 Acres

Community: Positioned on Corner Lot in Downtown

Asheville

DEVELOPMENT