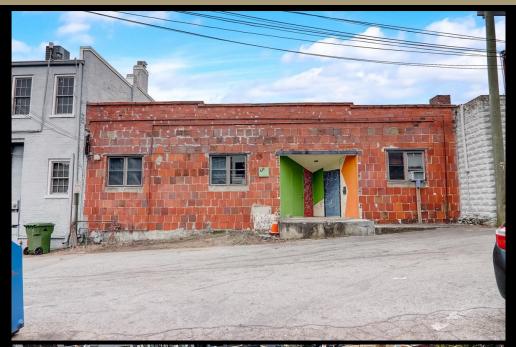

# 10 N SPRUCE ST, ASHEVILLE, NC 28801

Great downtown location near Pack Square Park and Buncombe County Parking Garage on the corner of Lawyers Walk and Spruce St. 3 store fronts on Spruce St w/ additional entries off Lawyers Walk and rear alley with a small portion of land for a potential parking place. The building has 4 month to month tenants to include a live/work type apartment. The building is entirely connected with interior doors. Building can be delivered vacant. The building is heated/cooled w/appx 16' ceiling beyond existing drop ceiling. Ideal for attorneys, financial advisors and other office uses. Other potential uses are brewery, food/beverage, makers space, art studio/gallery, fitness, or redevelopment. Property is located in hotel district. Nearby to 2 public parking garages. Pack Square is host to numerous festivals throughout the year such as Shindig on the Green, Art in the Park, LEAF Downtown and others. It is also home to SplashVille an interactive water feature, keeping it active day & night

ADDRESS: 10 N Spruce Street

List Price: FOR SALE: 1,800,000 FOR LEASE: \$10,000/MO

**MLS**#: 4002821

**Parcel ID**: 964940785500000 **County**: Buncombe

**Zoning**: CBD (Central Business District) **Building**: 1-Story Building with 6023 SF

**Style**: Traditional

 HOA:
 N/A

 Year Built:
 1926

 SQFT:
 6023

**Includes**: 0.15 Acres

Community: Positioned on Corner Lot in Downtown

Asheville

DEVELOPMENT