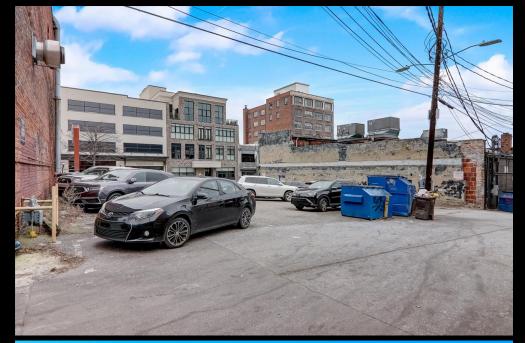

# 10 N SPRUCE ST, ASHEVILLE, NC 28801

Great downtown location near Pack Square Park and Buncombe County Parking Garage on the corner of Lawyers Walk and Spruce St. 3 store fronts on Spruce St w/ additional entries off Lawyers Walk and rear alley with a small portion of land for a potential parking place. The building has 4 month to month tenants to include a live/work type apartment. The building is entirely connected with interior doors. Building can be delivered vacant. The building is heated/cooled w/appx 16' ceiling beyond existing drop ceiling. Ideal for attorneys, financial advisors and other office uses. Other potential uses are brewery, food/beverage, makers space, art studio/gallery, fitness, or redevelopment. Property is located in hotel district. Nearby to 2 public parking garages. Pack Square is host to numerous festivals throughout the year such as Shindig on the Green, Art in the Park, LEAF Downtown and others. It is also home to SplashVille an interactive water feature, keeping it active day & night

ADDRESS: 10 N Spruce Street

List Price: FOR SALE: 1,800,000 FOR LEASE: \$10,000/MO

**MLS**#: 4002821

**Parcel ID**: 964940785500000 **County**: Buncombe

**Zoning**: CBD (Central Business District) **Building**: 1-Story Building with 6023 SF