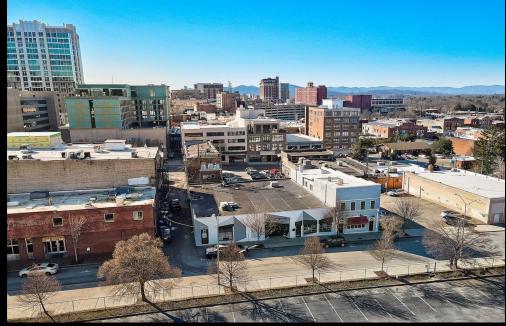

# 10 N SPRUCE ST, ASHEVILLE, NC 28801

Great downtown location near Pack Square Park and Buncombe County Parking Garage on the corner of Lawyers Walk and Spruce St. 3 store fronts on Spruce St w/ additional entries off Lawyers Walk and rear alley with a small portion of land for a potential parking place. The building has 4 month to month tenants to include a live/work type apartment. The building is entirely connected with interior doors. Building can be delivered vacant. The building is heated/cooled w/appx 16' ceiling beyond existing drop ceiling. Ideal for attorneys, financial advisors and other office uses. Other potential uses are brewery, food/beverage, makers space, art studio/gallery, fitness, or redevelopment. Property is located in hotel district. Nearby to 2 public parking garages. Pack Square is host to numerous festivals throughout the year such as Shindig on the Green, Art in the Park, LEAF Downtown and others. It is also home to SplashVille an interactive water feature, keeping it active day & night