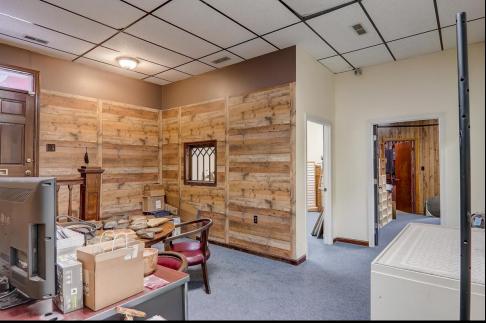

# 10 N SPRUCE ST, ASHEVILLE, NC 28801

Great downtown location near Pack Square Park and Buncombe County Parking Garage on the corner of Lawyers Walk and Spruce St. 3 store fronts on Spruce St w/ additional entries off Lawyers Walk and rear alley with a small portion of land for a potential parking place. The building has 4 month to month tenants to include a live/work type apartment. The building is entirely connected with interior doors. Building can be delivered vacant. The building is heated/cooled w/appx 16' ceiling beyond existing drop ceiling. Ideal for attorneys, financial advisors and other office uses. Other potential uses are brewery, food/beverage, makers space, art studio/gallery, fitness, or redevelopment. Property is located in hotel district. Nearby to 2 public parking garages. Pack Square is host to numerous festivals throughout the year such as Shindig on the Green, Art in the Park, LEAF Downtown and others. It is also home to SplashVille an interactive water feature, keeping it active day & night

**Style**: Traditional

 HOA:
 N/A

 Year Built:
 1926

 SQFT:
 6023

**Includes**: 0.15 Acres

Community: Positioned on Corner Lot in Downtown

Asheville

DEVELOPMENT