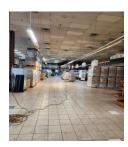

## **Features:**

Building Size: 23,000 SF One-Story
Mezzanine: 3,000 SF (additional)
Yard Size: 4,300 SF (in Rear)

• Ceiling Height: 22'

• Sprinklered & Fire Alarm

Fully HVAC

- Heavy Power / Gas / Drains
- Commercial Kitchen w/ Cooler
- Zoning: C8-2
- FAR 2.0 Commercial / FAR 4.8 w Community Facility
- Vacant / Former Supermarket & Retail Warehouse
- Light & Air on Three Sides of The Building
- High Density Commercial & Residential Area
- Population of 1 Million within 1 Mile Radius
- New 750 Rental Units Being Built Next Door
- Buses (B68) & Subway (F) One Block Away
- Near Coney Island Attractions, Shopping & Beach