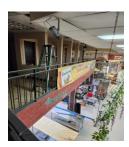

## **Features:**

Building Size: 23,000 SF One-Story
Mezzanine: 3,000 SF (additional)
Yard Size: 4,300 SF (in Rear)

• Ceiling Height: 22'

• Sprinklered & Fire Alarm

Fully HVAC

- Heavy Power / Gas / Drains
- Commercial Kitchen w/ Cooler
- Zoning: C8-2
- FAR 2.0 Commercial / FAR 4.8 w Community Facility
- Vacant / Former Supermarket & Retail Warehouse
- Light & Air on Three Sides of The Building
- High Density Commercial & Residential Area
- Population of 1 Million within 1 Mile Radius
- New 750 Rental Units Being Built Next Door
- Buses (B68) & Subway (F) One Block Away
- Near Coney Island Attractions, Shopping & Beach