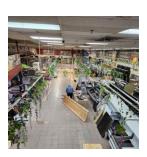

## **Features:**

Building Size: 23,000 SF One-Story
Mezzanine: 3,000 SF (additional)
Yard Size: 4,300 SF (in Rear)

• Ceiling Height: 22'

• Sprinklered & Fire Alarm

Fully HVAC

- Heavy Power / Gas / Drains
- Commercial Kitchen w/ Cooler
- Zoning: C8-2
- FAR 2.0 Commercial / FAR 4.8 w Community Facility
- Vacant / Former Supermarket & Retail Warehouse
- Light & Air on Three Sides of The Building
- High Density Commercial & Residential Area
- Population of 1 Million within 1 Mile Radius
- New 750 Rental Units Being Built Next Door
- Buses (B68) & Subway (F) One Block Away
- Near Coney Island Attractions, Shopping & Beach