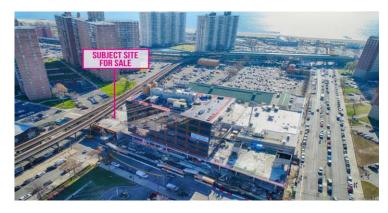

## Coney Island Area - For Rent or Sale 26,000 SF One-Story Retail Flex Building with 4,300 SF Yard C8-2 Zoning - High Ceilings - Air Rights Available Ideal for Any Commercial Uses

Address: 608 Sheepshead Bay Road, Brooklyn NY 11224 - Block 7279 Lot 15