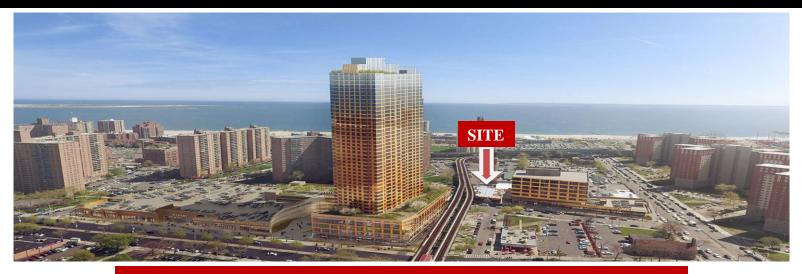

## Coney Island Area - For Rent or Sale 26,000 SF One-Story Retail Flex Building with 4,300 SF Yard C8-2 Zoning - High Ceilings - Air Rights Available Ideal for Any Commercial Uses

Address: 608 Sheepshead Bay Road, Brooklyn NY 11224 - Block 7279 Lot 15