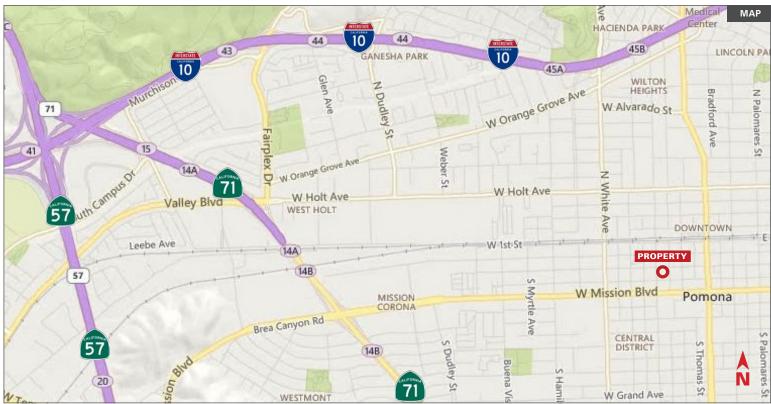

- Easy access to the 10, 60, 71 and 57 freeways
- Abundant street and city parking adjacent to the building. \$30 per month for unreserved parking stall
- Adjacent to Pomona City Hall and courthouse

| • | Р | н | O F | 1= | R | Т | Υ | D | ΕT | ГΑ | ILS |
|---|---|---|-----|----|---|---|---|---|----|----|-----|
|   |   |   |     |    |   |   |   |   |    |    |     |