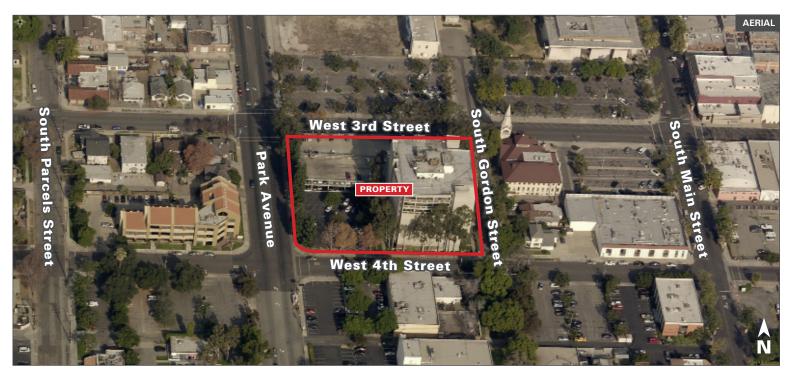

- Easy access to the 10, 60, 71 and 57 freeways
- Abundant street and city parking adjacent to the building. \$30 per month for unreserved parking stall
- Adjacent to Pomona City Hall and courthouse

| • | Р | н | O F | 1= | R | Т | Υ | D | ΕT | ГΑ | ILS |
|---|---|---|-----|----|---|---|---|---|----|----|-----|
|   |   |   |     |    |   |   |   |   |    |    |     |