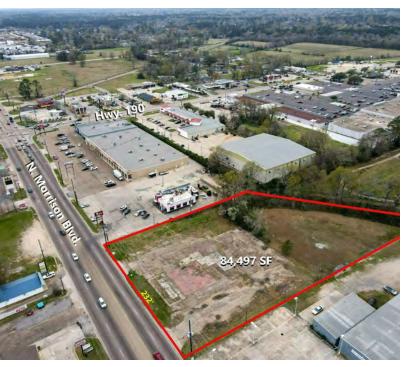

#### **OFFERING SUMMARY**

| Lease Rate:    | \$12 - 22 PSF          |
|----------------|------------------------|
| Building Size: | 8,000 - 15,000 SF      |
| Lot Size:      | 1.94 Acres (84.897 SF) |

#### **PROPERTY HIGHLIGHTS**

- Retail For Lease on N. Morrison Blvd. (Hwy. 51)
- 8,000 15,000 SF Build to Suit on approximately 1.94 Acre Lot
- Zoned "C-H" (Commercial Highway)
- Located in the City of Hammond, LA
- Approx. 232' Frontage
- All Utilities on Site, City Water/Sewer, currently Curbed and Guttered
- Current Permissible Uses include (but are not limited to): Multifamily, Day Care, Medical, Office, Overnight Lodging, Restaurant, Retail Sales, Strip Center, Convenience Store, Vehicle Sales/Services, Light Industrial including Warehouse with Outdoor Yard, Self Storage, etc.