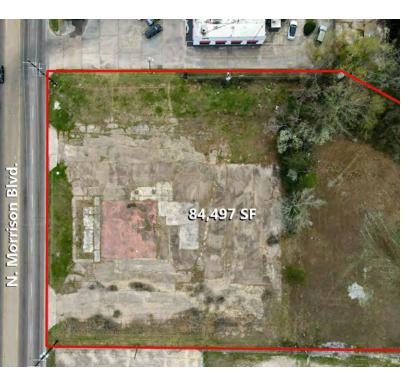

#### **OFFERING SUMMARY**

| Lease Rate:    | \$12 - 22 PSF          |
|----------------|------------------------|
| Building Size: | 8,000 - 15,000 SF      |
| Lot Size:      | 1.94 Acres (84.897 SF) |

#### **PROPERTY HIGHLIGHTS**

- Retail For Lease on N. Morrison Blvd. (Hwy. 51)
- 8,000 15,000 SF Build to Suit on approximately 1.94 Acre Lot
- Zoned "C-H" (Commercial Highway)
- Located in the City of Hammond, LA
- Approx. 232' Frontage
- All Utilities on Site, City Water/Sewer, currently Curbed and Guttered
- Current Permissible Uses include (but are not limited to): Multifamily, Day Care, Medical, Office, Overnight Lodging, Restaurant, Retail Sales, Strip Center, Convenience Store, Vehicle Sales/Services, Light Industrial including Warehouse with Outdoor Yard, Self Storage, etc.