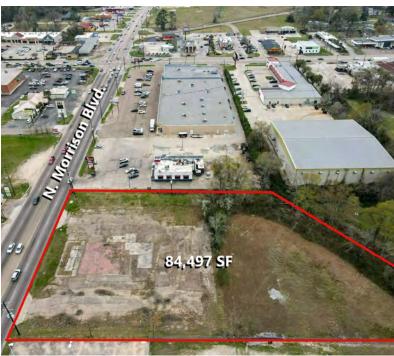

#### **OFFERING SUMMARY**

| Lease Rate:    | \$12 - 22 PSF          |
|----------------|------------------------|
| Building Size: | 8,000 - 15,000 SF      |
| Lot Size:      | 1.94 Acres (84.897 SF) |

#### **PROPERTY HIGHLIGHTS**

- Retail For Lease on N. Morrison Blvd. (Hwy. 51)
- 8,000 15,000 SF Build to Suit on approximately 1.94 Acre Lot
- Zoned "C-H" (Commercial Highway)
- Located in the City of Hammond, LA
- Approx. 232' Frontage
- All Utilities on Site, City Water/Sewer, currently Curbed and Guttered
- Current Permissible Uses include (but are not limited to): Multifamily, Day Care, Medical, Office, Overnight Lodging, Restaurant, Retail Sales, Strip Center, Convenience Store, Vehicle Sales/Services, Light Industrial including Warehouse with Outdoor Yard, Self Storage, etc.