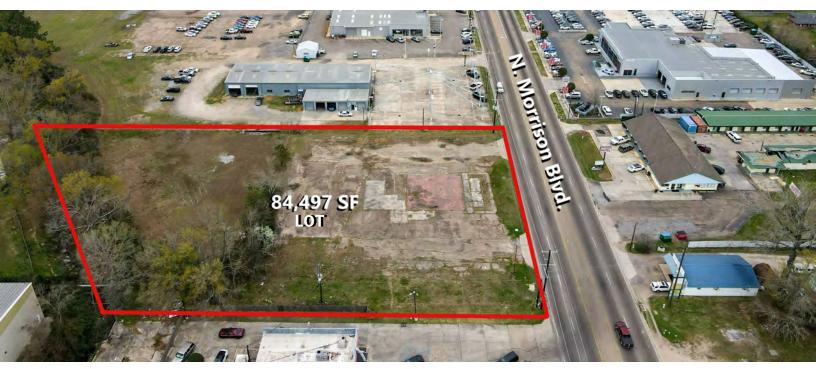

#### **OFFERING SUMMARY**

| Lease Rate:    | \$12 - 22 PSF          |
|----------------|------------------------|
| Building Size: | 8,000 - 15,000 SF      |
| Lot Size:      | 1.94 Acres (84.897 SF) |

#### **PROPERTY HIGHLIGHTS**

- Retail For Lease on N. Morrison Blvd. (Hwy. 51)
- 8,000 15,000 SF Build to Suit on approximately 1.94 Acre Lot
- Zoned "C-H" (Commercial Highway)
- Located in the City of Hammond, LA
- Approx. 232' Frontage
- All Utilities on Site, City Water/Sewer, currently Curbed and Guttered
- Current Permissible Uses include (but are not limited to): Multifamily, Day Care, Medical, Office, Overnight Lodging, Restaurant, Retail Sales, Strip Center, Convenience Store, Vehicle Sales/Services, Light Industrial including Warehouse with Outdoor Yard, Self Storage, etc.