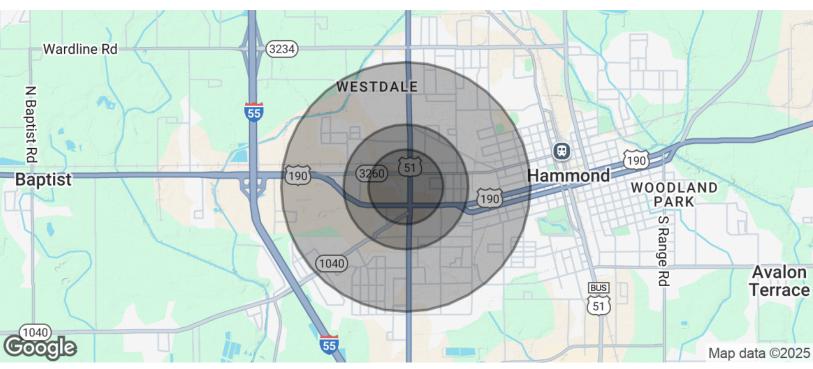

**RETAIL MAP** 

# **RETAIL FOR LEASE**

TBD MORRISON BLVD., HAMMOND, LA 70401

\$12 -22 PSF

| POPULATION           | 0.3 MILES | 0.5 MILES | 1 MILE |
|----------------------|-----------|-----------|--------|
| Total Population     | 223       | 979       | 5,961  |
| Average Age          | 36        | 36        | 36     |
| Average Age (Male)   | 35        | 36        | 35     |
| Average Age (Female) | 36        | 37        | 37     |

| HOUSEHOLDS & INCOME | 0.3 MILES | 0.5 MILES | 1 MILE    |
|---------------------|-----------|-----------|-----------|
| Total Households    | 107       | 452       | 2,319     |
| # Of Persons Per HH | 2.1       | 2.2       | 2.6       |
| Average HH Income   | \$57,510  | \$58,641  | \$62,057  |
| Average House Value | \$242,796 | \$237,839 | \$253,536 |

Demographics data derived from AlphaMap