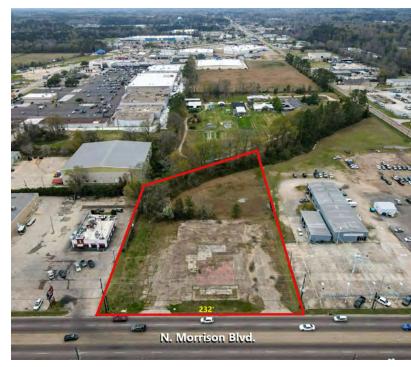

#### **PROPERTY HIGHLIGHTS**

- Retail For Lease on N. Morrison Blvd. (Hwy. 51)
- 8,000 15,000 SF Build to Suit on approximately 1.94 Acre Lot
- Zoned "C-H" (Commercial Highway)
- Located in the City of Hammond, LA
- Approx. 232' Frontage
- All Utilities on Site, City Water/Sewer, currently Curbed and Guttered
- Current Permissible Uses include (but are not limited to): Multifamily, Day Care, Medical, Office, Overnight Lodging, Restaurant, Retail Sales, Strip Center, Convenience Store, Vehicle Sales/Services, Light Industrial including Warehouse with Outdoor Yard, Self Storage, etc.

#### **OFFERING SUMMARY**

| Lease Rate:    | \$12 - 22 PSF          |
|----------------|------------------------|
| Building Size: | 8,000 - 15,000 SF      |
| Lot Size:      | 1.94 Acres (84.897 SF) |