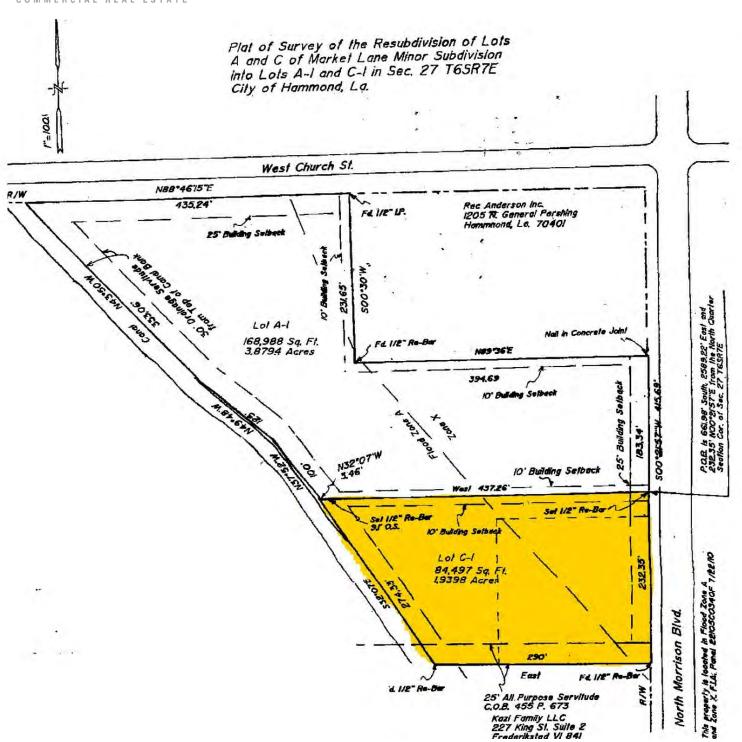

#### **OFFERING SUMMARY**

| Lease Rate:    | \$12 - 22 PSF          |
|----------------|------------------------|
| Building Size: | 8,000 - 15,000 SF      |
| Lot Size:      | 1.94 Acres (84.897 SF) |

#### **PROPERTY HIGHLIGHTS**

- Retail For Lease on N. Morrison Blvd. (Hwy. 51)
- 8,000 15,000 SF Build to Suit on approximately 1.94 Acre Lot
- Zoned "C-H" (Commercial Highway)
- Located in the City of Hammond, LA
- Approx. 232' Frontage
- All Utilities on Site, City Water/Sewer, currently Curbed and Guttered
- Current Permissible Uses include (but are not limited to): Multifamily, Day Care, Medical, Office, Overnight Lodging, Restaurant, Retail Sales, Strip Center, Convenience Store, Vehicle Sales/Services, Light Industrial including Warehouse with Outdoor Yard, Self Storage, etc.