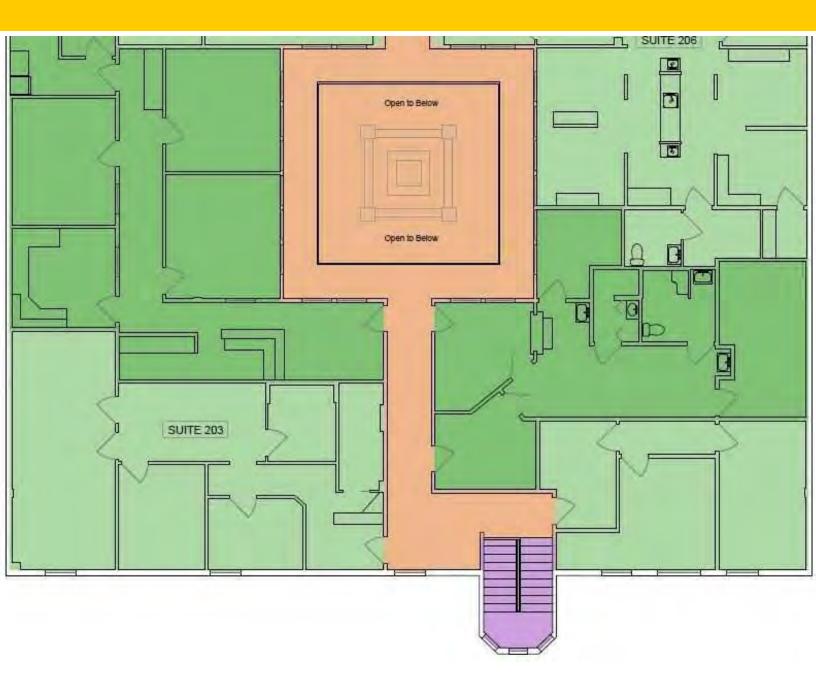

**Camilo Fabros** 

Suite 203

5348 Topanga Canyon Boulevard | Los Angeles, CA 91364

| Suite     | Size     | Lease Rate         | Description                                                                                                                                                                                                                                                                                                                                                                            |
|-----------|----------|--------------------|----------------------------------------------------------------------------------------------------------------------------------------------------------------------------------------------------------------------------------------------------------------------------------------------------------------------------------------------------------------------------------------|
| Suite 203 | 1,298 SF | \$1.95 SF/month MG | Office/Medical Space Available Immediately.<br>4 Private offices, reception area, large central open area.<br>Small sink installation potential.<br>Teaser rate of \$1.75 per sq. ft. per month on a Modified Gross basis for first 6 months<br>and market rent thereafter for qualified tenants and a minimum 5-year term. Tenant is<br>responsible for its utilities and janitorial. |