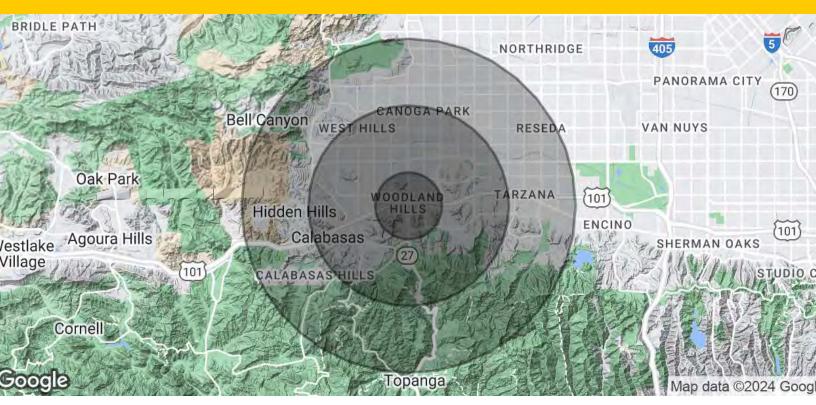

#### **Demographics Map & Report**

5348 Topanga Canyon Boulevard | Los Angeles, CA 91364

| Population           | 1 Mile    | 3 Miles   | 5 Miles   |
|----------------------|-----------|-----------|-----------|
| Total Population     | 22,042    | 146,898   | 360,084   |
| Average Age          | 41.7      | 40.7      | 41.0      |
| Average Age (Male)   | 40.0      | 39.2      | 39.3      |
| Average Age (Female) | 42.6      | 41.3      | 42.1      |
| Households & Income  | 1 Mile    | 3 Miles   | 5 Miles   |
| Total Households     | 9,416     | 56,074    | 131,131   |
| # of Persons per HH  | 2.3       | 2.6       | 2.7       |
| Average HH Income    | \$119,482 | \$120,182 | \$114,484 |
| Average House Value  | \$598,617 | \$652,517 | \$653,998 |