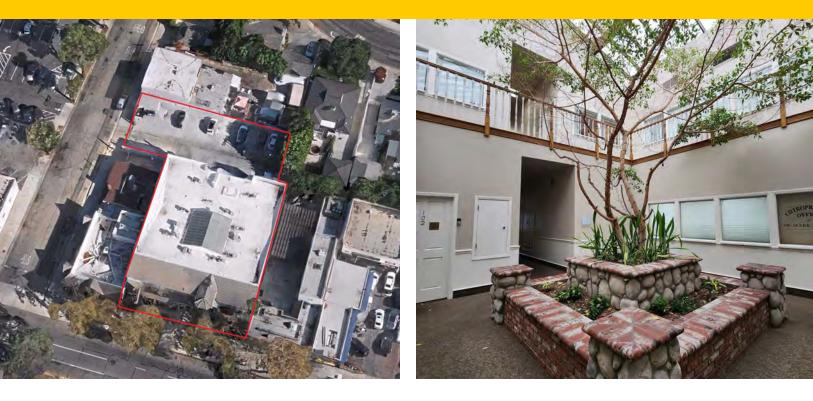

#### **Property Highlights**

- Located in Woodland Hills, the Topanga Professional Building located at 5348 Topanga Canyon Boulevard is a 2-story, approximately 17,032 rentable sq. ft. office building.
- Well maintained building with a desirable facade and window-line that features an interior atrium, controlled access to building, and parking in building's subterranean parking and surface lots.
- Centrally located in Woodland Hills minutes to Warner Center with excellent 101 (Hollywood) Freeway access.
- Walking distance to many restaurants and cafes on Ventura Blvd.

#### Aerial & Map