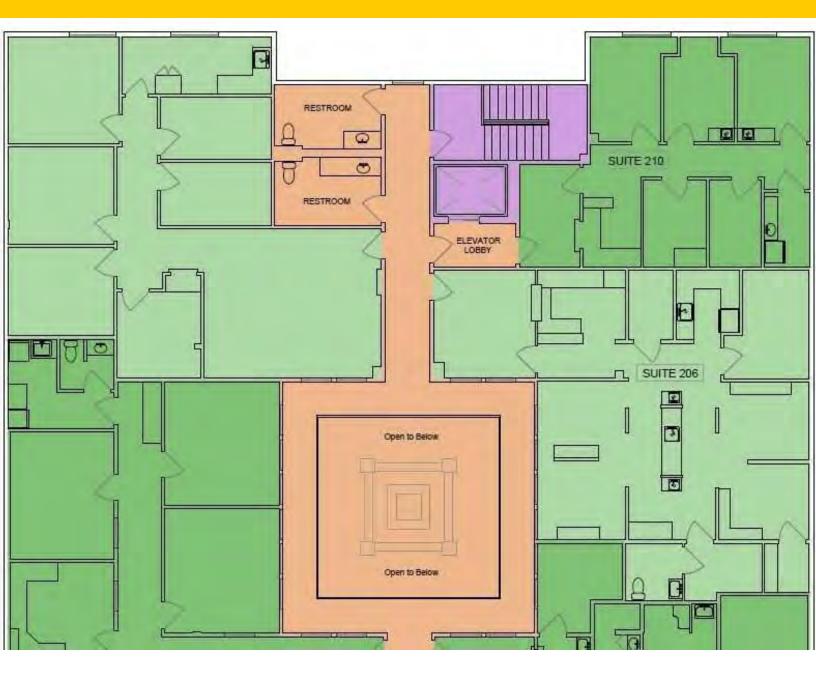

**Camilo Fabros** 

5348 Topanga Canyon Boulevard | Los Angeles, CA 91364

| Suite    | Size       | Lease Rate         | Description                                                                                                                                                                                                                                                                                 |
|----------|------------|--------------------|---------------------------------------------------------------------------------------------------------------------------------------------------------------------------------------------------------------------------------------------------------------------------------------------|
| Suite 20 | 6 1,621 SF | \$1.95 SF/month MG | Previous Dental Practice Space Available Immediately.<br>Teaser rate of \$1.75 per sq. ft. per month on a Modified Gross basis for first 6 months and<br>market rent thereafter for qualified tenants and a minimum 5-year term. Tenant is<br>responsible for its utilities and janitorial. |