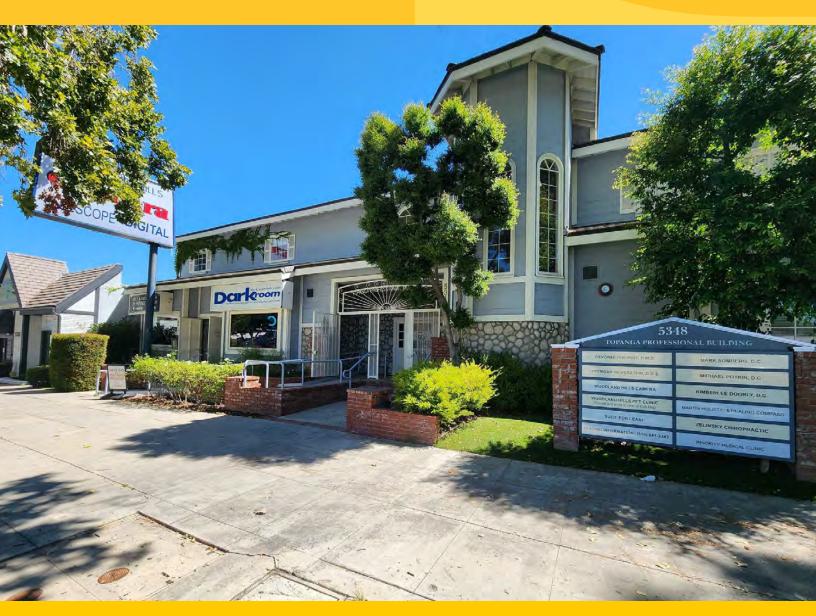

**Office/Medical For Lease** 

1,298 - 4,691 SF

5348 Topanga Canyon Boulevard Los Angeles, CA 91364

For More Information:

Camilo Fabros CalDRE #01121121 714.689.1443 cfabros@lpc.com

Lincoln Property Company 2392 Morse Avenue Irvine, CA 92614

#### **Office/Medical For Lease**

5348 Topanga Canyon Boulevard | Los Angeles, CA 91364

#### **Property Highlights**

- Located in Woodland Hills, the Topanga Professional Building located at 5348 Topanga Canyon Boulevard is a 2-story, approximately 17,032 rentable sq. ft. office building.
- Well maintained building with a desirable facade and window-line that features an interior atrium, controlled access to building, and parking in building's subterranean parking and surface lots.
- Centrally located in Woodland Hills minutes to Warner Center with excellent 101 (Hollywood) Freeway access.
- Walking distance to many restaurants and cafes on Ventura Blvd.