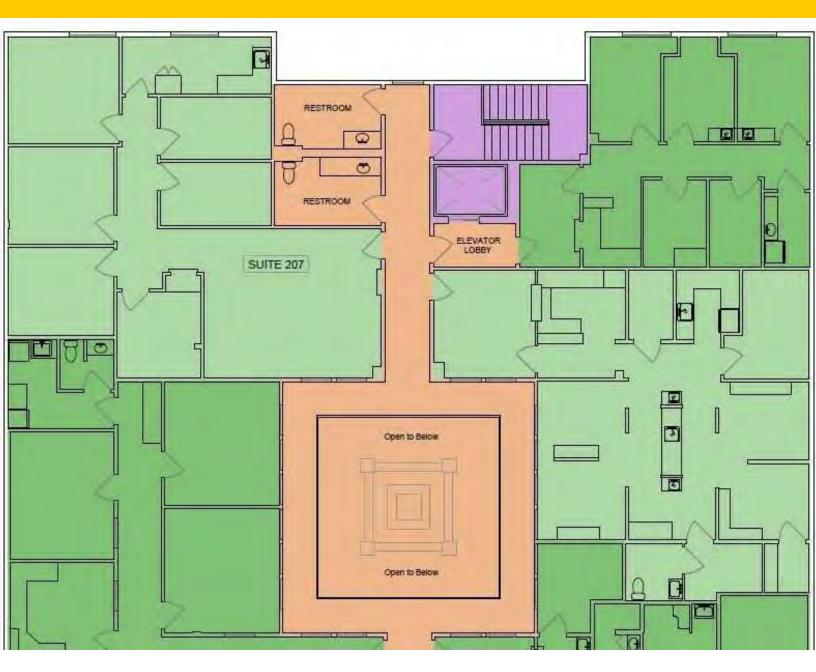

**Camilo Fabros** 

714.689.1443 cfabros@lpc.com

Suite 206

5348 Topanga Canyon Boulevard | Los Angeles, CA 91364

| Suite     | Size             | Lease Rate         | Description                                                                                                                                                                                                                                                                                                                                                                                                                                                            |
|-----------|------------------|--------------------|------------------------------------------------------------------------------------------------------------------------------------------------------------------------------------------------------------------------------------------------------------------------------------------------------------------------------------------------------------------------------------------------------------------------------------------------------------------------|
| Suite 207 | 1,728 - 4,691 SF | \$1.95 SF/month MG | Office Space Available Immediately.<br>5 private offices, conference room, break area with sink and w/d hookups, and a<br>large open area.<br>Teaser rate of \$1.75 per sq. ft. per month on a Modified Gross basis for first 6<br>months and market rent thereafter for qualified tenants and a minimum 5-year<br>term. Tenant is responsible for its utilities and janitorial. Call Broker to discuss<br>potential delivery of 4,691 sq. ft. with contiguous suites. |