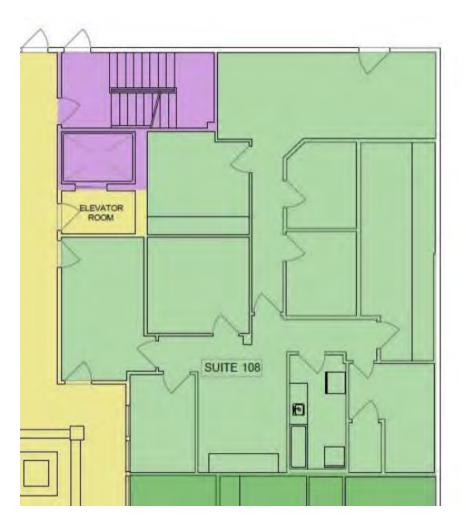

#### Suite 108

# TOPANGA PROFESSIONAL BUILDING

5348 Topanga Canyon Boulevard | Los Angeles, CA 91364

| <br>Suite | Size     | Lease Rate          | Description                                                                                                                                                                                                                                                                                                                       |
|-----------|----------|---------------------|-----------------------------------------------------------------------------------------------------------------------------------------------------------------------------------------------------------------------------------------------------------------------------------------------------------------------------------|
| Suite 108 | 1,947 SF | \$3.00 SF/month NNN | Currently used as an Animal Hospital; Available January 1, 2025. Call Broker if space<br>needed sooner.<br>Teaser rate of \$2.75 per sq. ft. per month on a NNN basis for first 6 months and market<br>rent thereafter for qualified tenants and a minimum 5-year term. NNN's are estimated<br>to be \$.83 per sq. ft. per month. |