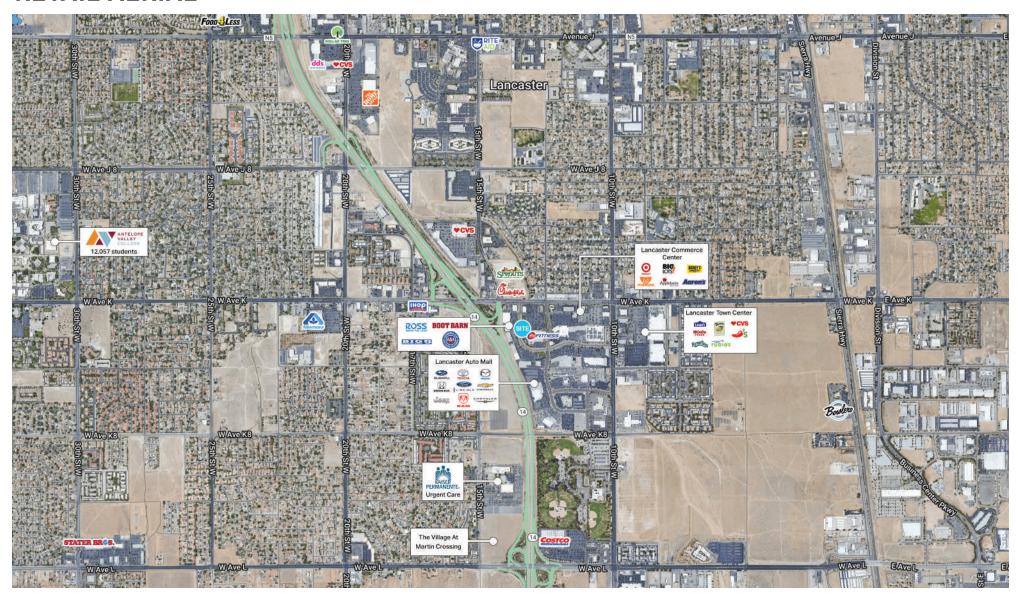

TEEN.COM



## **SITE PLAN**

| SUITE | TENANTS          | SQFT  |
|-------|------------------|-------|
| 1224  | AVAILABLE        | 1,100 |
| 1226  | AVAILABLE        | 1,100 |
| 1228  | AVAILABLE        | 1,100 |
| 1230  | AVAILABLE        | 1,350 |
| 1232  | KAZE             | 1,750 |
| 1234  | QSR TARGET SPACE | 1,100 |

| 1224      | 1226            | 1228      | 1230      | 1232 | 1234      |
|-----------|-----------------|-----------|-----------|------|-----------|
| AVAILABLE | AVAILABLE       | AVAILABLE | AVAILABLE |      | AVAILABLE |
|           | Can Be Combined |           |           |      |           |
|           |                 |           |           |      |           |
|           |                 |           |           |      |           |

## **RETAIL AERIAL**



#### **DEMOGRAPHICS:**



Population

**1MILE** 15,878

**2 MILE** 47,545

**3MILE** 101,111



Avg. Household Income

**1MILE** \$72,737 **2MILE** \$85,960

**3MILE** \$90,024



**Daytime Population** 

1 MILE 9,0052 MILE 25,3013 MILE 35,372



Avg. Median Income

**1MILE** \$61,806 **2MILE** \$67,961

**3MILE** \$72,376





## **PROPERTY HIGHLIGHTS**

- + 1,100 SF endcap with patio
  (Current Advanced America space)
- + 16 EV charging stations projected 6,000 visits (Only supercharging station in the city of Lancaster)
- 40 exclusive stalls in front of Premises for retail uses (Excluding 24 Hour Fitness)
- + 24 Hour fitness in the top 20 in the US in terms of membership numbers







**VISITS** 

PER MONTH: 81.1 K

**PER YEAR: 847.2K** 



W Ave K | 36,000+ CPD

HWY - 14 | 77,000+ C