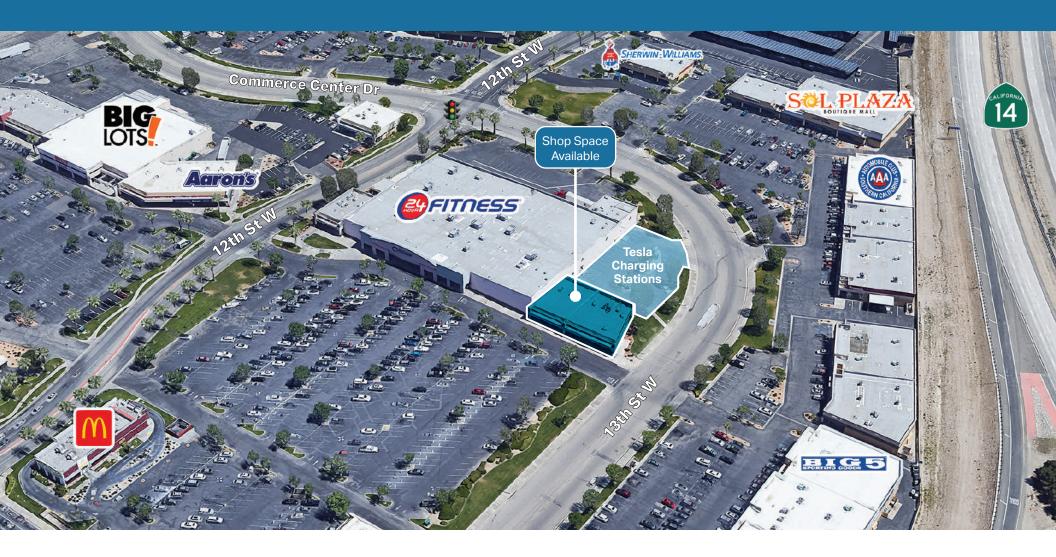

## **RETAIL AERIAL**

## **SITE PLAN**

| SUITE | TENANTS          | SQFT  |
|-------|------------------|-------|
| 1224  | AVAILABLE        | 1,100 |
| 1226  | AVAILABLE        | 1,100 |
| 1228  | AVAILABLE        | 1,100 |
| 1230  | AVAILABLE        | 1,350 |
| 1232  | KAZE             | 1,750 |
| 1234  | QSR TARGET SPACE | 1,100 |

## **PROPERTY HIGHLIGHTS**

- + 1,100 SF endcap with patio
  (Current Advanced America space)
- + 16 EV charging stations projected 6,000 visits (Only supercharging station in the city of Lancaster)
- 40 exclusive stalls in front of Premises for retail uses (Excluding 24 Hour Fitness)
- + 24 Hour fitness in the top 20 in the US in terms of membership numbers