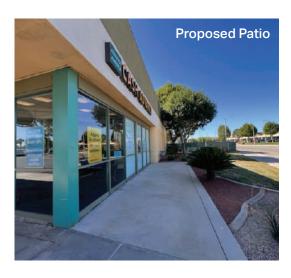

## **PROPERTY HIGHLIGHTS**

- + 1,100 SF endcap with patio
  (Current Advanced America space)
- + 16 EV charging stations projected 6,000 visits (Only supercharging station in the city of Lancaster)
- 40 exclusive stalls in front of Premises for retail uses (Excluding 24 Hour Fitness)
- + 24 Hour fitness in the top 20 in the US in terms of membership numbers