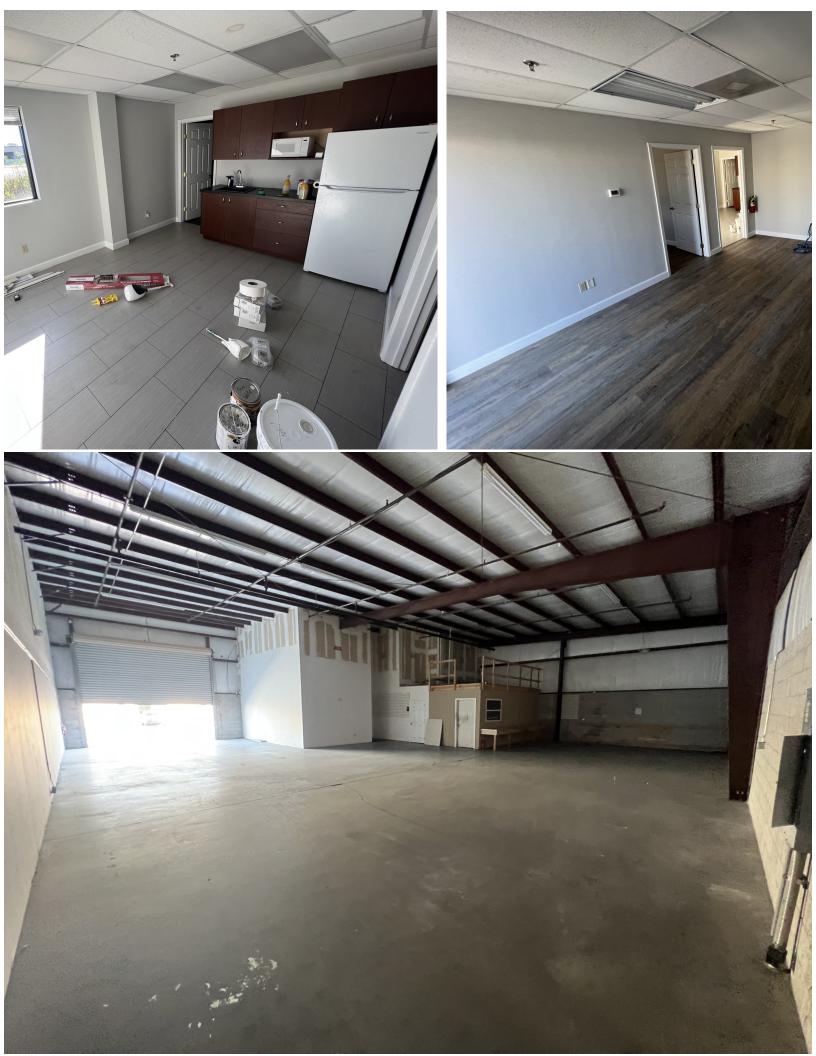

4,000 SF Clearspan Warehouse Unit Available

## 2578 Clark Street, Apopka, FL 32703

Gross Lease:

\$20 PSF

Unit Size:

4,000 + SF

Office:

1,000 + SF

Orange Zoning:

Ceiling Height: 14'-18'

**Shaun Stafstrom Sales Associate** 

Mobile: (407) 383-1442 Shaun @mcnultygroupinc.com

Office Address: 2315 Lynx Lane

Suite # 6

Orlando, Florida 32804 www.mcnultygroupinc.com

McNulty Group, Inc. is the agent of the Landlord or Seller of this property and will be paid by the Landlord or Seller. All information furnished with respect to the subject property has been obtained from sources deemed reliable. No representation as to accuracy thereof is made. This offering is subject to errors, omissions, prior sales or withdrawal without notice.