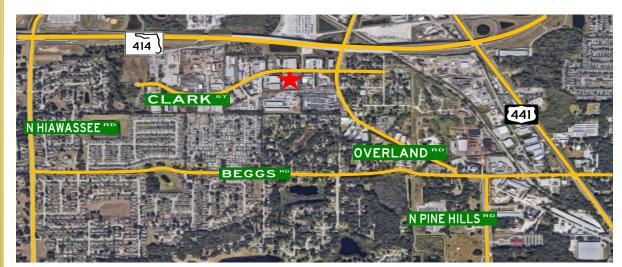

## 2578 Clark Street, Apopka, FL 32703

Gross Lease:

\$20 PSF

Unit Size:

4,000 + SF

Office:

1,000 + SF

Orange Zoning: