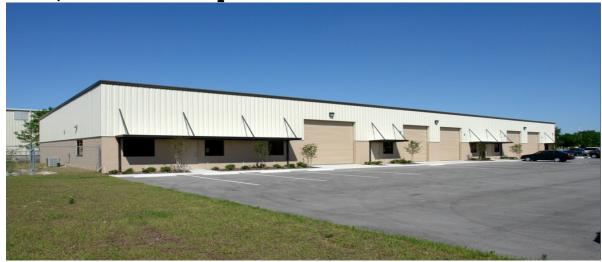

4,000 SF Clearspan Warehouse Unit Available

## 2578 Clark Street, Apopka, FL 32703

Gross Lease:

\$20 PSF

Unit Size:

4,000 + SF

Office:

1,000 + SF

Orange Zoning: