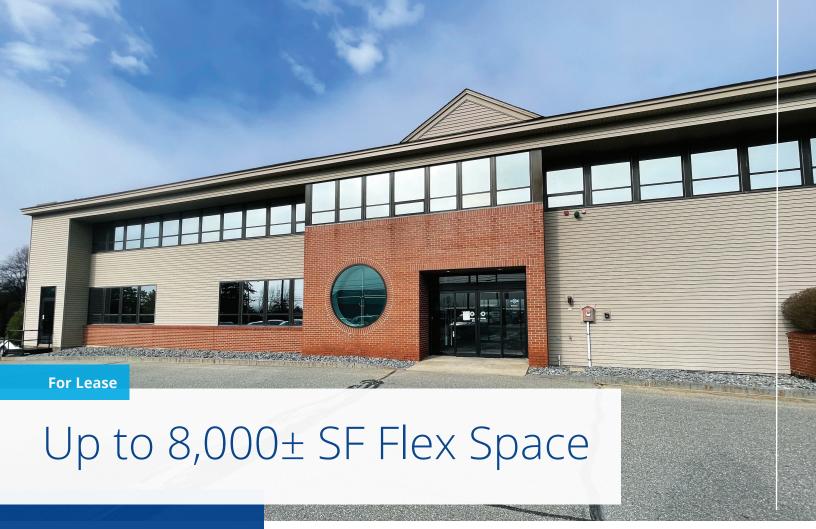

## 215 Sheep Davis Road Concord, NH

## For Lease

### **Property Highlights**

- 4,000± to 8,000± SF of flex space available for lease at the corner of Sheep Davis Road and Chenell Drive in Concord, NH
- Unit consists of warehouse space with a mix of offices, a conference room, showroom, kitchen, and restrooms; can be divisible into two 4,000± SF units
- Warehouse features 22'± clear height, 2 loading docks, and 1 drivein door
- Great signage opportunity facing Sheep Davis Road/Route 106 with 9,638± AADT per NHDOT 2023
- Well-located just 2± miles to Loudon Road, 3± miles to Route 3, and 6± miles to I-393