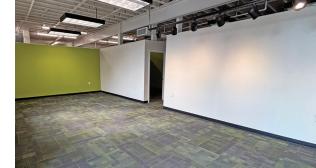

### **Property Highlights**

- 4,000± to 8,000± SF of flex space available for lease at the corner of Sheep Davis Road and Chenell Drive in Concord, NH
- Unit consists of warehouse space with a mix of offices, a conference room, showroom, kitchen, and restrooms; can be divisible into two 4,000± SF units
- Warehouse features 22'± clear height, 2 loading docks, and 1 drivein door
- Great signage opportunity facing Sheep Davis Road/Route 106 with 9,638± AADT per NHDOT 2023
- Well-located just 2± miles to Loudon Road, 3± miles to Route 3, and 6± miles to I-393

# Floor Plan