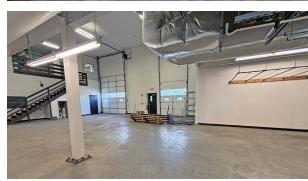

### **Property Highlights**

- 4,000± to 8,000± SF of flex space available for lease at the corner of Sheep Davis Road and Chenell Drive in Concord, NH
- Unit consists of warehouse space with a mix of offices, a conference room, showroom, kitchen, and restrooms; can be divisible into two 4,000± SF units
- Warehouse features 22'± clear height, 2 loading docks, and 1 drivein door
- Great signage opportunity facing Sheep Davis Road/Route 106 with 9,638± AADT per NHDOT 2023
- Well-located just 2± miles to Loudon Road, 3± miles to Route 3, and 6± miles to I-393

# Floor Plan