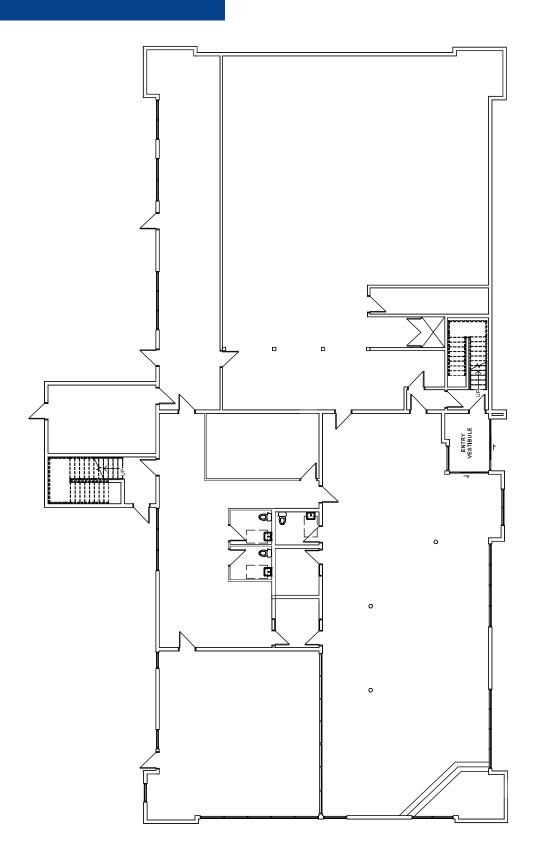

|
| Clear Height:      | 22'±                                   |
| Drive-in Door:     | 1                                      |
| Loading Docks:     | 2                                      |
| Sprinklers:        | Dry system                             |
| Power:             | 600A; 3 phase                          |
| 2023 NNN Expenses: | \$4.32 PSF                             |
| Lease Rate:        | \$12.00 NNN                            |

## **Locator Map**









### **Contact us:**

### **Doug Martin**

Vice President +1 603 493 8784 doug.martin@colliers.com

#### **Laura Nesmith**

Senior Associate +1 603 860 9359 laura.nesmith@colliers.com



175 Canal Street, Suite 401 Manchester, NH 03101 +1 603 623 0100 colliersnh.com

## Colliers

# Floor Plan