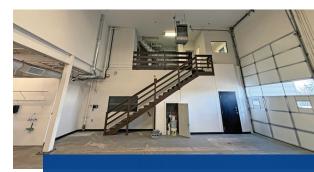

### **Property Highlights**

- 4,000± to 8,000± SF of flex space available for lease at the corner of Sheep Davis Road and Chenell Drive in Concord, NH
- Unit consists of warehouse space with a mix of offices, a conference room, showroom, kitchen, and restrooms; can be divisible into two 4,000± SF units
- Warehouse features 22'± clear height, 2 loading docks, and 1 drivein door
- Great signage opportunity facing Sheep Davis Road/Route 106 with 9,638± AADT per NHDOT 2023
- Well-located just 2± miles to Loudon Road, 3± miles to Route 3, and 6± miles to I-393

## **Specifications**

| Address:           | 215 Sheep Davis Road                   |
|--------------------|----------------------------------------|
| Location:          | Concord, NH 03301                      |
| Building Type:     | Flex                                   |
| Year Built:        | 1989                                   |
| Total Building SF: | 16,718±                                |
| Available SF:      | 4,000± to 8,000±                       |
| Floors:            | 2                                      |
| Utilities:         | Municipal water & sewer<br>Natural gas |
| Zoning:            | IN                                     |
| Clear Height:      | 22'±                                   |
| Drive-in Door:     | 1                                      |
| Loading Docks:     | 2                                      |
| Sprinklers:        | Dry system                             |
| Power:             | 600A; 3 phase                          |
| 2023 NNN Expenses: | \$4.32 PSF                             |
| Lease Rate:        | \$12.00 NNN                            |