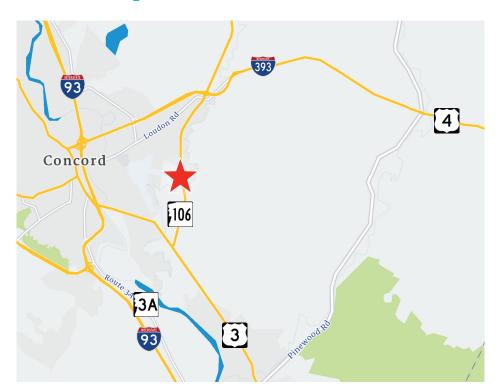

## **Locator Map**

### **Property Highlights**

- 4,000± to 8,000± SF of flex space available for lease at the corner of Sheep Davis Road and Chenell Drive in Concord, NH
- Unit consists of warehouse space with a mix of offices, a conference room, showroom, kitchen, and restrooms; can be divisible into two 4,000± SF units
- Warehouse features 22'± clear height, 2 loading docks, and 1 drivein door
- Great signage opportunity facing Sheep Davis Road/Route 106 with 9,638± AADT per NHDOT 2023
- Well-located just 2± miles to Loudon Road, 3± miles to Route 3, and 6± miles to I-393